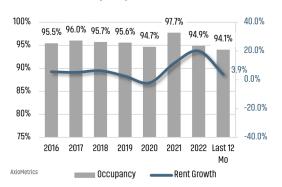

#### MULTIFAMILY STATISTICS

Land Adv

#### Occupancy & Rent Growth

Sources: (3) Bureau of Labor Statistics \*Seasonally Adjusted