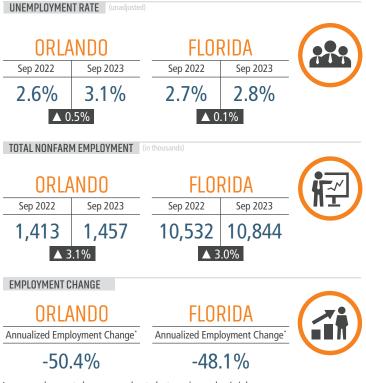

#### MLS RESALE STATISTICS - ORLANDO<sup>2</sup>

Large employment changes are due to last year's pandemic job recovery.

#### **Change in Employment**

Bureau of Labor Statistics average YOY monthly employment change.