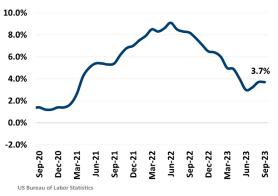

#### **Change in Employment**

Bureau of Labor Statistics average YOY monthly employment change.