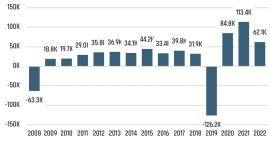

#### MLS RESALE STATISTICS - ORLANDO<sup>2</sup>

Large employment changes are due to last year's pandemic job recovery.