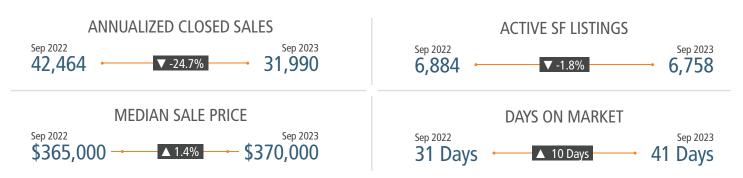

#### MLS RESALE STATISTICS - ORLANDO<sup>2</sup>

Large employment changes are due to last year's pandemic job recovery.