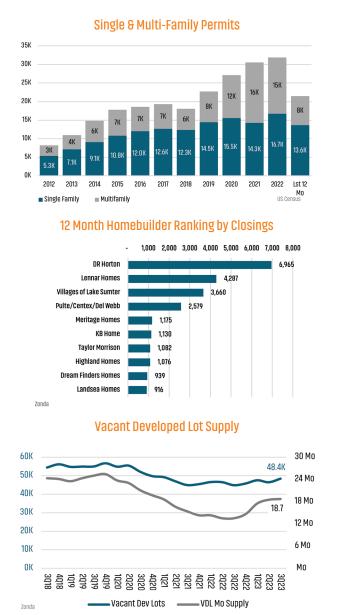

## **ORLANDO** MARKET REPORT

# MARKET INSIGHTS • 3Q23









Land Advisors®

LANDADVISORS.COM



ORLANDO MARKET REPORT **3023** 



#### **NEW HOUSING TRENDS<sup>1</sup>**



#### MLS RESALE STATISTICS - ORLANDO<sup>2</sup>











Large employment changes are due to last year's pandemic job recovery.



#### MULTIFAMILY STATISTICS





Land Adv



#### **Change in Employment**



Bureau of Labor Statistics average YOY monthly employment change.





#### Occupancy & Rent Growth



Sources: (3) Bureau of Labor Statistics \*Seasonally Adjusted

### THE NATION'S LEADING LAND BROKERAGE & ADVISORY FIRM



30 Offices Across the Nation

85+ Specialized Advisors

45+ Staff Professionals



SCOTTSDALE, AZ CASA GRANDE, AZ PRESCOTT, AZ TUCSON, AZ IRVINE, CA BAY AREA, CA PASADENA, CA ROSEVILLE, CA SAN DIEGO, CA SANTA BARBARA, CA VALENCIA, CA LODI, CA JACKSONVILLE, FL ORLANDO, FL TAMPA, FL ATLANTA, GA BOISE, ID KANSAS CITY, KS/MO CHARLOTTE, NC LAS VEGAS, NV RENO, NV G