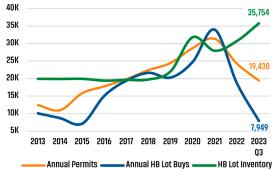

# **PHOENIX** MARKET REPORT

# MARKET INSIGHTS · 3Q23









**Annual New Home Closings** 



\$461,810

Median New Home Price



LANDADVISORS.COM





### NEW HOUSING TRENDS<sup>1</sup>



### Finished Lot Inventory vs. Permits



### Homebuilder Ranking by Permits & Closings



### ANNUALIZED NEW HOME PERMITS<sup>1</sup>



### ANNUALIZED NEW HOME CLOSINGS<sup>2</sup>



### MEDIAN NEW HOME PRICE<sup>2</sup>





### MLS RESALE STATISTICS<sup>2</sup>

### ANNUALIZED SF CLOSED SALES

Sep 2022 73,565 ▼ -28.5% 52,582

### MEDIAN SALE PRICE

### AVERAGE DAYS ON MARKET

### MONTHS OF INVENTORY





### **ECONOMIC TRENDS**<sup>3</sup>

### UNEMPLOYMENT RATE (unadjusted)

| PHOFNIX  |          |  |  |
|----------|----------|--|--|
| Sep 2022 | Sep 2023 |  |  |
| 3.6%     | 3.8%     |  |  |

### Sep 2022 Sep 2023 4.0% 4.0% 0.0%



TOTAL NONFARM EMPLOYMENT (in thousands)

DLIUENIA

| PHULINIA |          |  |  |
|----------|----------|--|--|
| Sep 2022 | Sep 2023 |  |  |
| 2,327    | 2,378    |  |  |
| A 2 7%   |