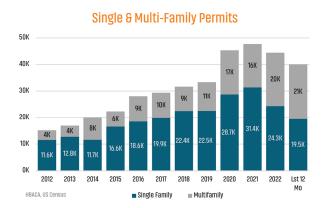

# **PHOENIX** MARKET REPORT

# MARKET INSIGHTS · 3Q23









**Annual New Home Closings** 



\$461,810

Median New Home Price



LANDADVISORS.COM





### NEW HOUSING TRENDS<sup>1</sup>



### Finished Lot Inventory vs. Permits



### Homebuilder Ranking by Permits & Closings



### ANNUALIZED NEW HOME PERMITS<sup>1</sup>



### ANNUALIZED NEW HOME CLOSINGS<sup>2</sup>



### MEDIAN NEW HOME PRICE<sup>2</sup>





### MLS RESALE STATISTICS<sup>2</sup>

### ANNUALIZED SF CLOSED SALES

Sep 2022 73,565 ▼ -28.5% 52,582

### MEDIAN SALE PRICE

### AVERAGE DAYS ON MARKET

### MONTHS OF INVENTORY





### **ECONOMIC TRENDS**<sup>3</sup>

### UNEMPLOYMENT RATE (unadjusted)

| PHOFNIX  |          |  |  |
|----------|----------|--|--|
| Sep 2022 | Sep 2023 |  |  |
| 3.6%     | 3.8%     |  |  |

### Sep 2022 Sep 2023 4.0% 4.0% 0.0%



TOTAL NONFARM EMPLOYMENT (in thousands)

DLIUENIA

| PHULINIA |          |  |  |
|----------|----------|--|--|
| Sep 2022 | Sep 2023 |  |  |
| 2,327