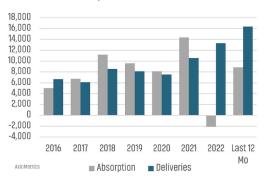

d)

| PHOFNIX  |          |  |  |
|----------|----------|--|--|
| Sep 2022 | Sep 2023 |  |  |
| 3.6%     | 3.8%     |  |  |

### Sep 2022 Sep 2023 4.0% 4.0% 0.0%



TOTAL NONFARM EMPLOYMENT (in thousands)

DLIUENIA

| PHULINIA |          |  |  |
|----------|----------|--|--|
| Sep 2022 | Sep 2023 |  |  |
| 2,327    | 2,378    |  |  |
| A 2 7%   |          |  |  |

# Sep 2022 Sep 2023

3,108 3,175



### EMPLOYMENT CHANGE

### **PHOFNIX**

Annualized Employment Change\*

Annualized Employment Change\*



-36.5%

-44.2% Large employment changes are due to last year's pandemic job recovery.

### 30 Year Fixed Mortgage Rate



### **Land Transactions Annual Volume**



### **Change In Employment**



### **US Inflation Rate**



### **MULTIFAMILY STATISTICS**

### **Absorption & Deliveries**



### Occupancy & Rent Growth



## THE NATION'S LEADING LAND BROKERAGE & ADVISORY FIRM









30 Offices Across the Nation

85+ Specialized Advisors

45+ Staff Professionals

\$15+ Billion in Sales Since 2017

SCOTTSDALE, AZ CASA GRANDE, AZ

PRESCOTT, AZ

TUCSON, AZ

IRVINE, CA

BAY AREA, CA

PASADENA, CA

ROSEVILLE, CA

SAN DIEGO, CA

SANTA BARBARA, CA

VALENCIA, CA

LODI, CA

JACKSONVILLE, FL

ORLANDO, FL

TAMPA, FL

ATLANTA, GA

BOISE, ID

KANSAS CITY, KS/MO

CHARLOTTE, NC

LAS VEGAS, NV

RENO, NV

GREENVILLE, SC

NASHVILLE, TN

AUSTIN, TX

DALLAS-FORT WORTH, TX

HOUSTON, TX

SALT LAKE CITY, UT

BELLEVUE, WA

**FUTURE OFFICES** 

ALBUQUERQUE, NM

CHARLESTON, SC

DENVER, CO

COLORADO SPRINGS, CO

RALEIGH-DURHAM, NC

SAN ANTONIO, TX

Corporate Headquarters 4900 North Scottsdale Road, S