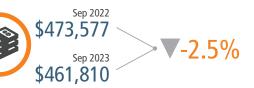

# MARKET INSIGHTS · 3Q23

**Annual New Home Closings** 

\$461,810

Median New Home Price

LANDADVISORS.COM

### MEDIAN NEW HOME PRICE<sup>2</sup>