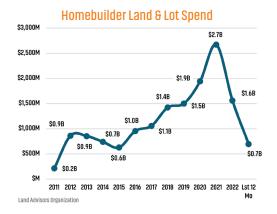

# **PHOENIX** MARKET REPORT

# MARKET INSIGHTS · 3Q23









**Annual New Home Closings** 



\$461,810

Median New Home Price



LANDADVISORS.COM





### NEW HOUSING TRENDS<sup>1</sup>



### Finished Lot Inventory vs. Permits



### Homebuilder Ranking by Permits & Closings



### ANNUALIZED NEW HOME PERMITS<sup>1</sup>



### ANNUALIZED NEW HOME CLOSINGS<sup>2</sup>



### MEDIAN NEW HOME PRICE<sup>2</sup>





### MLS RESALE STATISTICS<sup>2</sup>

### ANNUALIZED SF CLOSED SALES

Sep 2022 73,565 ▼ -28.5% 52,582

### MEDIAN SALE PRICE

### AVERAGE DAYS ON MARKET

### MONTHS OF INVENTORY





### **ECONOMIC TRENDS**<sup>3</sup>

### UNEMPLOYMENT RATE (unadjusted)

| PHOFNIX  |          |  |  |
|----------|----------|--|--|
| Sep 2022 | Sep 2023 |  |  |
| 3.6%     | 3.8%     |  |  |

### Sep 2022 Sep 2023 4.0% 4.0% 0.0%



TOTAL NONFARM EMPLOYMENT (in thousands)

DLIUENIA

| PHULINIA |          |  |  |
|----------|----------|--|--|
| Sep 2022 | Sep 2023 |  |  |
| 2,327    | 2,378    |  |  |
| A 2 7%   |          |  |  |

# Sep 2022 Sep 2023

3,108 3,175



### EMPLOYMENT CHANGE

### **PHOFNIX**

Annualized Employment Change\*

Annualized Employment Change\*



-36.5%

-44.2% Large employment chan