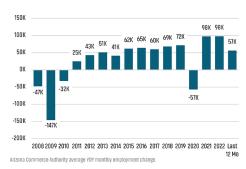

### EMPLOYMENT CHANGE

### **PHOFNIX**

Annualized Employment Change\*

Annualized Employment Change\*

-36.5%

-44.2% Large employment changes are due to last year's pandemic job recovery.