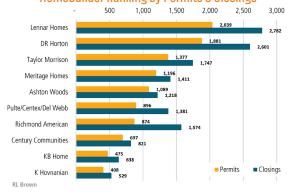

# **PHOENIX** MARKET REPORT

# MARKET INSIGHTS · 3Q23









**Annual New Home Closings** 



\$461,810

Median New Home Price



LANDADVISORS.COM





### NEW HOUSING TRENDS<sup>1</sup>



### Finished Lot Inventory vs. Permits



### Homebuilder Ranking by Permits & Closings



### ANNUALIZED NEW HOME PERMITS<sup>1</sup>



### ANNUALIZED NEW HOME CLOSINGS<sup>2</sup>



### MEDIAN NEW HOME PRICE<sup>2</sup>





### MLS RESALE STATISTICS<sup>2</sup>

### ANNUALIZED SF CLOSED SALES

Sep 2022 73,565 ▼ -28.5% 52,582

### MEDIAN SALE PRICE

### AVERAGE DAYS ON MARKET

### MONTHS OF INVENTORY





### **ECONOMIC TRENDS**<sup>3</sup>

### UNEMPLOYMENT RATE (unadjusted)

| PHOFNIX  |          |  |  |
|----------|----------|--|--|
| Sep 2022 | Sep 2023 |  |  |
| 3.6%     | 3.8%     |  |  |

### Sep 2022 Sep 2023 4.0% 4.0% 0.0%



TOTAL NONFARM EMPLOYMENT (in thousands)

DLIUENIA

| PHULINIA |          |  |  |
|----------|----------|--|--|
| Sep 2022 | Sep 2023 |  |  |
| 2,327    | 2,378    |  |  |
| A 2 7%   |          |  |  |

# Sep 2022 Sep 2023

3,108 3,175



###