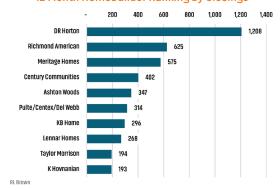

# PINAL COUNTY HOUSING TRENDS<sup>1</sup>

# 12 Month Homebuilder Ranking by Permits



# 12 Month Homebuilder Ranking by Closings



**Single Family Permits** 



#### ANNUALIZED NEW HOME PERMITS



#### ANNUALIZED NEW HOME CLOSINGS





# MEDIAN NEW HOME PRICE



# **Pinal County Land Transactions Annual Volume**



# MLS RESALE STATISTICS<sup>2</sup>

# ANNUALIZED SF CLOSED SALES

Sep 2022 10,911

Sep 2023 8,365 ▼ -23.3%

#### MEDIAN SALE PRICE

Sep 2022 \$375,000

Sep 2023 \$365,385

# AVG DAYS ON MARKET

Sep 2022 47 Days ▲ 8 Days

55 Days

# MONTHS OF INVENTORY

Sep 2022 3.6 Mo

Sep 2023 2.0 Mo

Sep 2023





# **ECONOMIC TRENDS**<sup>3</sup>

#### UNEMPLOYMENT RATE

| PINAL    |          |
|----------|----------|
| Sep 2022 | Sep 2023 |
| 4.1%     | 4.5%     |
| A 0.4%   |          |

# Sep 2022 Sep 2023 4.0% 4.0% 0.0%



#### TOTAL NONFARM EMPLOYMENT (in thousands)

| PINAL         |          |
|---------------|