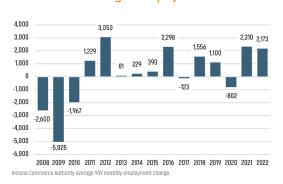

# EMPLOYMENT CHANGE

# PINAL

Annualized Employment Change\*

Annualized Employment Change\*