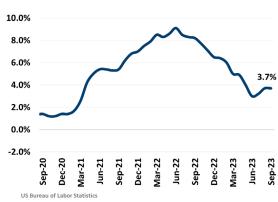

MARKET

Sep 2022 47 Days ▲ 8 Days

55 Days

# MONTHS OF INVENTORY

Sep 2022 3.6 Mo

Sep 2023 2.0 Mo

Sep 2023





# **ECONOMIC TRENDS**<sup>3</sup>

#### UNEMPLOYMENT RATE

| PINAL    |          |
|----------|----------|
| Sep 2022 | Sep 2023 |
| 4.1%     | 4.5%     |
| A 0.4%   |          |

# Sep 2022 Sep 2023 4.0% 4.0% 0.0%



#### TOTAL NONFARM EMPLOYMENT (in thousands)

| PINAL         |          |
|---------------|----------|
| Sep 2022      | Sep 2023 |
| 69.7          | 72.2     |
| <b>▲</b> 3.6% |          |





# EMPLOYMENT CHANGE

# PINAL

Annualized Employment Change\*

Annualized Employment Change\*



# Population Growth & Total Population



# **Change In Employment**



YOY Change in Employment By Sector



#### 30 Year Fixed Mortgage Rate



#### **US Inflation Rate**



# THE NATION'S LEADING LAND BROKERAGE & ADVISORY FIRM









30 Offices Across the Nation

85+ Specialized Advisors

45+ Staff Professionals

\$15+ Billion in Sales Since 2017

SCOTTSDALE, AZ

CASA GRANDE, AZ

PRESCOTT, AZ

TUCSON, AZ

IRVINE, CA

BAY AREA, CA

PASADENA, CA

ROSEVILLE, CA

SAN DIEGO, CA

SANTA BARBARA, CA

VALENCIA, CA

LODI, CA

JACKSONVILLE, FL

ORLANDO, FL

TAMPA, FL

ATLANTA, GA

BOISE, ID

KANSAS CITY, KS/MO

CHARLOTTE, NC

LAS VEGAS, NV

RENO, NV

GREENVILLE, SC

NASHVILLE, TN

AUSTIN, TX

DALLAS-FORT WORTH, TX

HOUSTON, TX

SALT LAKE CITY, UT

BELLEVUE, WA

**FUTURE OFFICES** 

ALBUQUERQUE, NM

CHARLESTON, SC

DENVER, CO

COLORADO SPRINGS, CO

RALEIGH-DURHAM, NC

SAN ANTONIO, TX

Pinal Market Team

Kirk McCarville | kmccarville@landadvisors.com

Trey Davis | tda