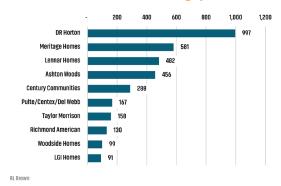

# PINAL COUNTY HOUSING TRENDS<sup>1</sup>

# 12 Month Homebuilder Ranking by Permits



# 12 Month Homebuilder Ranking by Closings



**Single Family Permits** 



#### ANNUALIZED NEW HOME PERMITS



#### ANNUALIZED NEW HOME CLOSINGS





# MEDIAN NEW HOME PRICE



# **Pinal County Land Transactions Annual Volume**



# MLS RESALE STATISTICS<sup>2</sup>

# ANNUALIZED SF CLOSED SALES

Sep 2022 10,911

Sep 2023 8,365 ▼ -23.3%

#### MEDIAN SALE PRICE

Sep 2022 \$375,000

Sep 2023 \$365,385

# AVG DAYS ON MARKET

Sep 2022 47 Days ▲ 8 Days

55 Days

# MONTHS OF INVENTORY

Sep 2022 3.6 Mo

Sep 2023 2.0 Mo

Sep 2023





# **ECONOMIC TRENDS**<sup>3</sup>

#### UNEMPLOYMENT RATE

| PINAL    |          |
|----------|----------|
| Sep 2022 | Sep 2023 |
| 4.1%     | 4.5%     |
| A 0.4%   |          |

# Sep 2022 Sep 2023 4.0% 4.0% 0.0%



#### TOTAL NONFARM EMPLOYMENT (in thousands)