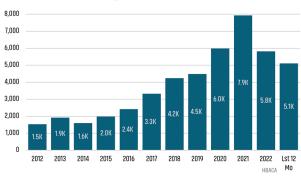

# PINAL COUNTY HOUSING TRENDS<sup>1</sup>

# 12 Month Homebuilder Ranking by Permits



# 12 Month Homebuilder Ranking by Closings



**Single Family Permits** 



#### ANNUALIZED NEW HOME PERMITS



#### ANNUALIZED NEW HOME CLOSINGS





# MEDIAN NEW HOME PRICE



# **Pinal County Land Transactions Annual Volume**



# MLS RESALE STATISTICS<sup>2</sup>

# ANNUALIZED SF CLOSED SALES

Sep 2022 10,911

Sep 2023 8,365 ▼ -23.3%

#### MEDIAN SALE PRICE

Sep 2022 \$375,000

Sep 2023 \$365,385

# AVG DAYS ON MARKET

Sep 2022 47 Days ▲ 8 Days

55 Days

# MONTHS OF INVENTORY

Sep 2022 3.6 Mo

Sep 2023 2.0 Mo

Sep 2023





# **ECONOMIC TRENDS**<sup>3</sup>

#### UNEMPLOYMENT RATE

| PINAL    |          |
|----------|----------|
| Sep 2022 | Sep 2023 |
| 4.1%     | 4.5%     |
| A 0.4%   |          |

# Sep 2022 Sep 2023 4.0% 4.0% 0.0%



#### TOTAL NONFARM EMPLOYMENT (in thousands)

| PINAL         |          |
|---------------|----------|
| Sep 2022      |