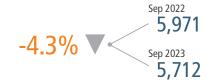

# PINAL COUNTY HOUSING TRENDS<sup>1</sup>

# 12 Month Homebuilder Ranking by Permits



# 12 Month Homebuilder Ranking by Closings



**Single Family Permits** 



#### ANNUALIZED NEW HOME PERMITS



#### ANNUALIZED NEW HOME CLOSINGS





# MEDIAN NEW HOME PRICE



# **Pinal County Land Transactions Annual Volume**



# MLS RESALE STATISTICS<sup>2</sup>

# ANNUALIZED SF CLOSED SALES

Sep 2022 10,911

Sep 2023 8,365 ▼ -23.3%

#### MEDIAN SALE PRICE

Sep 2022 \$375,000

Sep 2023 \$365,385

# AVG DAYS ON MARKET

Sep 2022 47 Days ▲ 8 Days

55 Days

# MONTHS OF INVENTORY

Sep 2022 3.6 Mo

Sep 2023 2.0 Mo

Sep 2023





# **ECONOMIC TRENDS**<sup>3</sup>

#### UNEMPLOYMENT RATE

| PINAL    |          |
|----------|----------|
| Sep 2022 | Sep 2023 |
| 4.1%     | 4.5%     |
| A 0.4%   |          |

# Sep 2022 Sep 2023 4.0% 4.0% 0.0%



#### TOTAL NONFARM EMPLOYMENT (in thousands)

| PINAL         |          |
|---------------|----------|
| Sep 2022      | Sep 2023 |
| 69.7          | 72.2     |
| <b>▲</b> 3.6% |          |