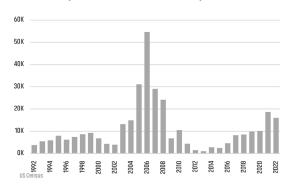

CLOSED SALES

Sep 2022 10,911

Sep 2023 8,365 ▼ -23.3%

#### MEDIAN SALE PRICE

Sep 2022 \$375,000

Sep 2023 \$365,385

# AVG DAYS ON MARKET

Sep 2022 47 Days ▲ 8 Days

55 Days

# MONTHS OF INVENTORY

Sep 2022 3.6 Mo

Sep 2023 2.0 Mo

Sep 2023





# **ECONOMIC TRENDS**<sup>3</sup>

#### UNEMPLOYMENT RATE

| PINAL    |          |
|----------|----------|
| Sep 2022 | Sep 2023 |
| 4.1%     | 4.5%     |
| A 0.4%   |          |

# Sep 2022 Sep 2023 4.0% 4.0% 0.0%



#### TOTAL NONFARM EMPLOYMENT (in thousands)

| PINAL         |          |
|---------------|----------|
| Sep 2022      | Sep 2023 |
| 69.7          | 72.2     |
| <b>▲</b> 3.6% |          |





# EMPLOYMENT CHANGE

# PINAL

Annualized Employment Change\*

Annualized Employment Change\*



# Population Growth & Total Population



# **Change In Employment**



YOY Change in Employment By Sector



#### 30 Year Fixed Mortgage Rate



#### **US Inflation Rate**



# THE NATION'S LEADING LAND BROKERAGE & ADVISORY FIRM









30 Offices Across the Nation

85+ Specialized Advisors

45+ Staff Professionals

\$15+ Billion in Sales Since 2017

SCOTTSDALE, AZ

CASA GRANDE, AZ

PRESCOTT, AZ

TUCSON, AZ

IRVINE, CA

BAY AREA, CA

PASADENA, CA

ROSEVILLE, CA

SAN DIEGO, CA

SANTA BARBARA, CA

VALENCIA, CA

LODI, CA

JACKSONVILLE, FL

ORLANDO, FL

TAMPA, FL

ATLANTA, GA

BOISE, ID

KANSAS CITY, KS/MO

CHARLOTTE, NC

LAS VEGAS, NV

RENO, NV

GREENVILLE, SC

NASHVILLE, TN

AUSTIN, TX

DALLAS-FORT WORTH, TX

HOUSTON, TX

SALT LAKE CITY, UT

BELLEVUE, WA

**FUTURE OFFICES** 

ALBUQUERQUE, NM

CHARLESTON, SC

DENVER, CO

COLORADO