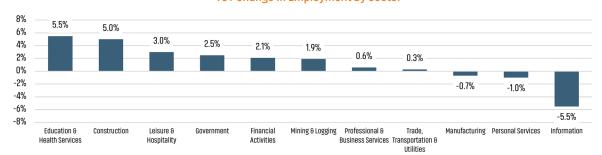

SALE PRICE

Sep 2022 \$375,000

Sep 2023 \$365,385

# AVG DAYS ON MARKET

Sep 2022 47 Days ▲ 8 Days

55 Days

# MONTHS OF INVENTORY

Sep 2022 3.6 Mo

Sep 2023 2.0 Mo

Sep 2023





# **ECONOMIC TRENDS**<sup>3</sup>

#### UNEMPLOYMENT RATE

| PINAL    |          |
|----------|----------|
| Sep 2022 | Sep 2023 |
| 4.1%     | 4.5%     |
| A 0.4%   |          |

# Sep 2022 Sep 2023 4.0% 4.0% 0.0%



#### TOTAL NONFARM EMPLOYMENT (in thousands)

| PINAL         |          |
|---------------|----------|
| Sep 2022      | Sep 2023 |
| 69.7          | 72.2     |
| <b>▲</b> 3.6% |          |





# EMPLOYMENT CHANGE

# PINAL

Annualized Employment Change\*

Annualized Employment Change\*



# Population Growth & Total Population



# **Change In Employment**



YOY Change in Employment By Sector



#### 30 Year Fixed Mortgage Rate



#### **US Inflation Rate**



# THE NATION'S LEADING LAND BROKERAGE & ADVISORY FIRM









30 Offices Across the Nation

85+ Specialized Advisors

45+ Staff Professionals

\$15+ Billion in Sales Since 2017

SCOTTSDALE, AZ

CASA GRANDE, AZ

PRESCOTT, AZ

TUCSON, AZ

IRVINE, CA

BAY AREA, CA

PASADENA, CA

ROSEVILLE, CA

SAN DIEGO, CA

SANTA BARBARA, CA

VALENCIA, CA

LODI, CA

JACKSONVILLE, FL

ORLANDO, FL

TAMPA, FL

ATLANTA, GA

BOISE, ID

KANSAS CITY, KS/MO

CHARLOTTE, NC

LAS VEGAS, NV

RENO, NV

GREENVILLE, SC

NASHVILLE, TN

AUSTIN, TX

DALLAS-FORT WORTH, TX

HOUSTON, TX

SALT LAKE CITY, UT

BELLEVUE, WA

**FUTURE OFFICES** 

ALBUQUERQUE, NM

CHARLESTON, SC

DENVER, CO

COLORADO SPRINGS, CO

RALEIGH-DURHAM, NC

SAN ANTONIO, TX

Pinal Market Team