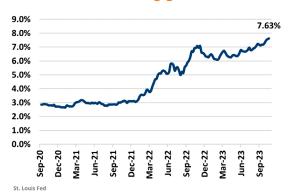

2023 \$365,385

# AVG DAYS ON MARKET

Sep 2022 47 Days ▲ 8 Days

55 Days

# MONTHS OF INVENTORY

Sep 2022 3.6 Mo

Sep 2023 2.0 Mo

Sep 2023





# **ECONOMIC TRENDS**<sup>3</sup>

#### UNEMPLOYMENT RATE

| PINAL    |          |
|----------|----------|
| Sep 2022 | Sep 2023 |
| 4.1%     | 4.5%     |
| A 0.4%   |          |

# Sep 2022 Sep 2023 4.0% 4.0% 0.0%



#### TOTAL NONFARM EMPLOYMENT (in thousands)

| PINAL         |          |
|---------------|----------|
| Sep 2022      | Sep 2023 |
| 69.7          | 72.2     |
| <b>▲</b> 3.6% |          |





# EMPLOYMENT CHANGE

# PINAL

Annualized Employment Change\*

Annualized Employment Change\*



# Population Growth & Total Population



# **Change In Employment**



YOY Change in Employment By Sector



#### 30 Year Fixed Mortgage Rate



#### **US Inflation Rate**



# THE NATION'S LEADING LAND BROKERAGE & ADVISORY FIRM









30 Offices Across the Nation

85+ Specialized Advisors

45+ Staff Professionals

\$15+ Billion in Sales Since 2017

SCOTTSDALE, AZ

CASA GRANDE, AZ

PRESCOTT, AZ

TUCSON, AZ

IRVINE, CA

BAY AREA, CA

PASADENA, CA

ROSEVILLE, CA

SAN DIEGO, CA

SANTA BARBARA, CA

VALENCIA, CA

LODI, CA

JACKSONVILLE, FL

ORLANDO, FL

TAMPA, FL

ATLANTA, GA

BOISE, ID

KANSAS CITY, KS/MO

CHARLOTTE, NC

LAS VEGAS, NV

RENO, NV

GREENVILLE, SC

NASHVILLE, TN

AUSTIN, TX

DALLAS-FORT WORTH, TX

HOUSTON, TX

SALT LAKE CITY, UT

BELLEVUE, WA

**FUTURE OFFICES** 

ALBUQUERQUE, NM

CHARLESTON, SC

DENVER, CO

COLORADO SPRINGS, CO

RALEIGH-DURHAM, NC

SAN ANTONIO, TX

Pinal Market Team

Kirk McCarville | kmccarville@land