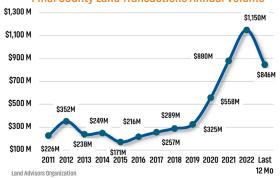

# PINAL COUNTY HOUSING TRENDS<sup>1</sup>

# 12 Month Homebuilder Ranking by Permits



# 12 Month Homebuilder Ranking by Closings



**Single Family Permits** 



#### ANNUALIZED NEW HOME PERMITS



#### ANNUALIZED NEW HOME CLOSINGS





# MEDIAN NEW HOME PRICE



# **Pinal County Land Transactions Annual Volume**



# MLS RESALE STATISTICS<sup>2</sup>

# ANNUALIZED SF CLOSED SALES

Sep 2022 10,911

Sep 2023 8,365 ▼ -23.3%

#### MEDIAN SALE PRICE

Sep 2022 \$375,000

Sep 2023 \$365,385

# AVG DAYS ON MARKET

Sep 2022 47 Days ▲ 8 Days

55 Days

# MONTHS OF INVENTORY

Sep 2022 3.6 Mo

Sep 2023 2.0 Mo

Sep 2023





# **ECONOMIC TRENDS**<sup>3</sup>

#### UNEMPLOYMENT RATE

| PINAL    |          |
|----------|----------|
| Sep 2022 | Sep 2023 |
| 4.1%     | 4.5%     |
| A 0.4%   |          |

# Sep 2022 Sep 2023 4.0% 4.0% 0.0%



#### TOTAL NONFARM EMPLOYMENT (in thousands)

| PINAL         |          |
|---------------|----------|
| Sep 2022      | Sep 2023 |
| 69.7          | 72.2     |
| <b>▲</b> 3.6% |          |





# EMPLOYMENT CHANGE

# PINAL

Annualized Employment Change\*

Annualized Employmen