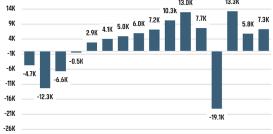

### MLS RESALE STATISTICS<sup>2</sup>

Large employment changes are due to last year's pandemic job recovery.

#### MULTIFAMILY STATISTICS

2008 2009 2010
2011
2012 2013
2014
2015 2016
2017
2018
2019
2020
2021
2022
Last

Bureau of Labor Statistics average YOY monthly employment change.
12 Mo
12 M

**US Inflation Rate** 