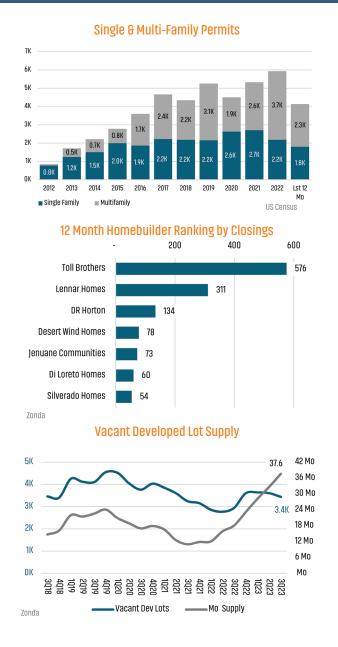

## **NEW HOUSING TRENDS<sup>1</sup>**

#### MULTIFAMILY STATISTICS

2008 2009 2010
2011
2012 2013
2014
2015 2016
2017
2018
2019
2020
2021
2022
Last

Bureau of Labor Statistics average YOY monthly employment change.
12 Mo
12 M

**US Inflation Rate** 