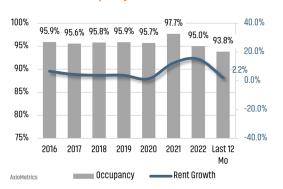

#### **Occupancy & Rent Growth**

Sources: (3) Bureau of Labor Statistics \*Seasonally Adjusted