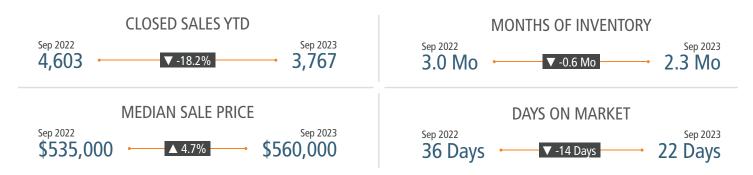

### MLS RESALE STATISTICS<sup>2</sup>

Large employment changes are due to last year's pandemic job recovery.