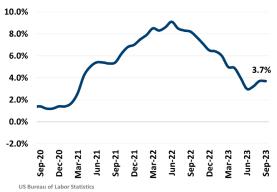

#### MULTIFAMILY STATISTICS

2008 2009 2010
2011
2012 2013
2014
2015 2016
2017
2018
2019
2020
2021
2022
Last

Bureau of Labor Statistics average YOY monthly employment change.
12 Mo
12 M

**US Inflation Rate** 