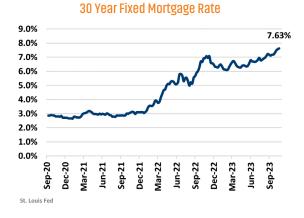

### MLS RESALE STATISTICS<sup>2</sup>

Large employment changes are due to last year's pandemic job recovery.