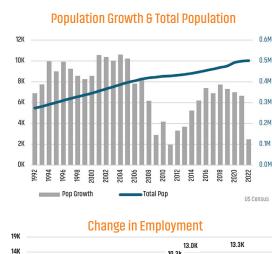

#### MULTIFAMILY STATISTICS

2008 2009 2010
2011
2012 2013
2014
2015 2016
2017
2018
2019
2020
2021
2022
Last

Bureau of Labor Statistics average YOY monthly employment change.
12 Mo
12 M

**US Inflation Rate** 