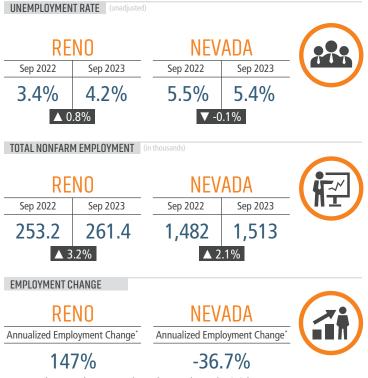

### MLS RESALE STATISTICS<sup>2</sup>

Large employment changes are due to last year's pandemic job recovery.

#### MULTIFAMILY STATISTICS

2008 2009 2010
2011
2012 2013
2014
2015 2016
2017
2018
2019
2020
2021
2022
Last

Bureau of Labor Statistics average YOY monthly employment change.
12 Mo
12 M

**US Inflation Rate** 