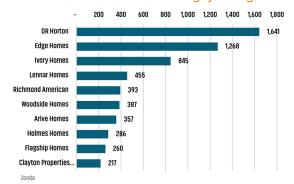

# **UTAH** MARKET REPORT







# NEW HOUSING TRENDS<sup>1</sup>

# Single 8 Multi-Family Permits 12K 11K 10K 9K 8K 7X 6K 6K 7X 6K 4K 3K 2Z 318 2X 11K 10K 2002 2004 2006 2008 2010 2012 2014 2016 2018 2020 2022 Single Family Multifamily

# 12 Month Homebuilder Ranking by Closings



## **Vacant Developed Lot Supply**





# \$637,227 Sep 2023 -3.6%

MEDIAN FAMILY INCOME - SALT LAKE CITY

\$614,434

2022 Q3: \$93,800 2023 Q3: \$103,600





# MLS RESALE STATISTICS<sup>2</sup>







US Census

# **ECONOMIC TRENDS**<sup>3</sup>

#### UNEMPLOYMENT RATE (unadjusted)

| SALT LAKE CITY |          |
|----------------|----------|
| Sep 2022       | Sep 2023 |
| 2.1%           | 2.6%     |

## UTAH Sep 2022 Sep 2023 2.4% 2.6% ▲ 0.2%



▲ 0.5%

TOTAL NONFARM EMPLOYMENT (in thousands)

| SALT LAKE CITY |          |
|----------------|----------|
| Sep 2022       | Sep 2023 |
| 706.8          | 723.7    |

**▲** 2.4%

| UIAH     |          |
|----------|----------|
| Sep 2022 | Sep 2023 |
| 1,709    | 1,765    |
| A 3 30%  |          |



EMPLOYMENT CHANGE

# SALT LAKE CITY

Ann