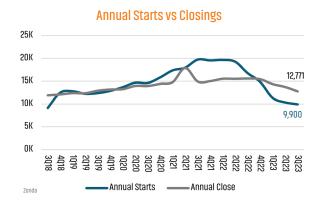

# **UTAH** MARKET REPORT







# NEW HOUSING TRENDS<sup>1</sup>

# Single 8 Multi-Family Permits 12K 11K 10K 9K 8K 7X 6K 6K 7X 6K 4K 3K 2Z 318 2X 11K 10K 2002 2004 2006 2008 2010 2012 2014 2016 2018 2020 2022 Single Family Multifamily

# 12 Month Homebuilder Ranking by Closings



## **Vacant Developed Lot Supply**





# \$637,227 Sep 2023 -3.6%

MEDIAN FAMILY INCOME - SALT LAKE CITY

\$614,434

2022 Q3: \$93,800 2023 Q3: \$103,600





# MLS RESALE STATISTICS<sup>2</sup>







US Census

# **ECONOMIC TRENDS**<sup>3</sup>

#### UNEMPLOYMENT RATE (unadjusted)

| SALT LAKE CITY |          |
|----------------|----------|
| Sep 2022       | Sep 2023 |
| 2.1%           | 2.6%     |

## UTAH Sep 2022 Sep 2023 2.4% 2.6% ▲ 0.2%



▲ 0.5%

TOTAL NONFARM EMPLOYMENT (in thousands)

| SALT LAKE CITY |          |
|----------------|----------|
| Sep 2022       | Sep 2023 |
| 706.8          | 723.7    |

**▲** 2.4%

| UIAH     |          |
|----------|----------|
| Sep 2022 | Sep 2023 |
| 1,709    | 1,765    |
| A 3 30%  |          |



EMPLOYMENT CHANGE

# SALT LAKE CITY

Annualized Employment Change\*

Annualized Employment Change\*



-2.7%

-26.9%



#### Population Growth & Total Population 60K 3.0M 50K 2.5M 40k 2.0M 30K 1.5M 20