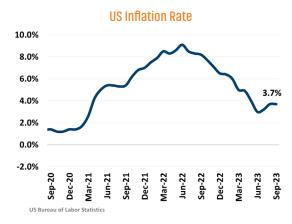

-|
| Sep 2022       | Sep 2023 |
| 2.1%           | 2.6%     |

## UTAH Sep 2022 Sep 2023 2.4% 2.6% ▲ 0.2%



▲ 0.5%

TOTAL NONFARM EMPLOYMENT (in thousands)

| SALT LAKE CITY |          |
|----------------|----------|
| Sep 2022       | Sep 2023 |
| 706.8          | 723.7    |

**▲** 2.4%

| UIAH     |          |
|----------|----------|
| Sep 2022 | Sep 2023 |
| 1,709    | 1,765    |
| A 3 30%  |          |



EMPLOYMENT CHANGE

# SALT LAKE CITY

Annualized Employment Change\*

Annualized Employment Change\*



-2.7%

-26.9%



#### Population Growth & Total Population 60K 3.0M 50K 2.5M 40k 2.0M 30K 1.5M 20K 10K 0.5M



Total Pop

Pop Growth



2008 2009 2010 2011 2012 2013 2014 2015 2016 2017 2018 2019 2020 2021 2022 Last Bureau of Labor Statistics average YOY monthly employment change



# **MULTIFAMILY STATISTICS**

## **Absorption & Deliveries**





## Occupancy & Rent Growth



# THE NATION'S LEADING LAND BROKERAGE & ADVISORY FIRM









30 Offices Across the Nation

85+ Specialized Advisors

45+ Staff Professionals

\$15+ Billion in Sales Since 2017

SCOTTSDALE, AZ
CASA GRANDE, AZ
PRESCOTT, AZ
TUCSON, AZ
IRVINE, CA
BAY AREA, CA
PASADENA, CA
ROSEVILLE, CA

ROSEVILLE, CA SAN DIEGO, CA SANTA BARBARA, CA VALENCIA, CA LODI, CA JACKSONVILLE, FL ORLANDO, FL

TAMPA, FL

ATLANTA, GA
BOISE, ID
KANSAS CITY, KS/MO
CHARLOTTE, NC
LAS VEGAS, NV
RENO, NV
GREENVILLE, SC
NASHVILLE, TN
AUSTIN, TX
DALLAS-FORT WORTH, TX
HOUSTON, TX
SALT LAKE CITY, UT
BELLEVUE, WA

FUTURE OFFICES
ALBUQUERQUE, NM
CHARLESTON, SC
DENVER, CO
COLORADO SPRINGS, CO
RALEIGH-DURHAM, NC
SAN ANTONIO, TX

Salt Lak