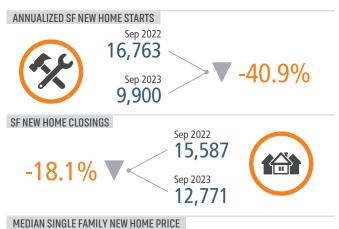

# NEW HOUSING TRENDS<sup>1</sup>

# \$637,227 Sep 2023 -3.6%

MEDIAN FAMILY INCOME - SALT LAKE CITY

\$614,434

2022 Q3: \$93,800 2023 Q3: \$103,600