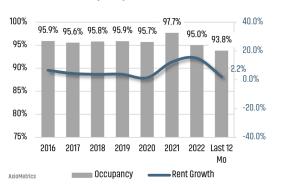

.6% ▲ 0.2%



▲ 0.5%

TOTAL NONFARM EMPLOYMENT (in thousands)

| SALT LAKE CITY |          |
|----------------|----------|
| Sep 2022       | Sep 2023 |
| 706.8          | 723.7    |

**▲** 2.4%

| UIAH     |          |
|----------|----------|
| Sep 2022 | Sep 2023 |
| 1,709    | 1,765    |
| A 3 30%  |          |



EMPLOYMENT CHANGE

# SALT LAKE CITY

Annualized Employment Change\*

Annualized Employment Change\*



-2.7%

-26.9%



#### Population Growth & Total Population 60K 3.0M 50K 2.5M 40k 2.0M 30K 1.5M 20K 10K 0.5M



Total Pop

Pop Growth



2008 2009 2010 2011 2012 2013 2014 2015 2016 2017 2018 2019 2020 2021 2022 Last Bureau of Labor Statistics average YOY monthly employment change



# **MULTIFAMILY STATISTICS**

## **Absorption & Deliveries**





## Occupancy & Rent Growth



# THE NATION'S LEADING LAND BROKERAGE & ADVISORY FIRM









30 Offices Across the Nation

85+ Specialized Advisors

45+ Staff Professionals

\$15+ Billion in Sales Since 2017

SCOTTSDALE, AZ
CASA GRANDE, AZ
PRESCOTT, AZ
TUCSON, AZ
IRVINE, CA
BAY AREA, CA
PASADENA, CA
ROSEVILLE, CA

ROSEVILLE, CA SAN DIEGO, CA SANTA BARBARA, CA VALENCIA, CA LODI, CA JACKSONVILLE, FL ORLANDO, FL

TAMPA, FL

ATLANTA, GA
BOISE, ID
KANSAS CITY, KS/MO
CHARLOTTE, NC
LAS VEGAS, NV
RENO, NV
GREENVILLE, SC
NASHVILLE, TN
AUSTIN, TX
DALLAS-FORT WORTH, TX
HOUSTON, TX
SALT LAKE CITY, UT
BELLEVUE, WA

FUTURE OFFICES
ALBUQUERQUE, NM
CHARLESTON, SC
DENVER, CO
COLORADO SPRINGS, CO
RALEIGH-DURHAM, NC
SAN ANTONIO, TX

Salt Lake City Market Advisor

Zachary Hartman | zadfhartman@landadvisors.com

2265 E Murray Holladay Rd