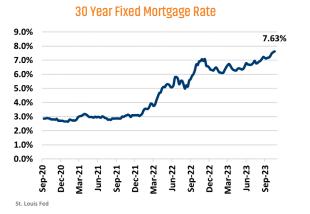

AMILY INCOME - SALT LAKE CITY

\$614,434

2022 Q3: \$93,800 2023 Q3: \$103,600





# MLS RESALE STATISTICS<sup>2</sup>







US Census

# **ECONOMIC TRENDS**<sup>3</sup>

#### UNEMPLOYMENT RATE (unadjusted)

| SALT LAKE CITY |          |
|----------------|----------|
| Sep 2022       | Sep 2023 |
| 2.1%           | 2.6%     |

## UTAH Sep 2022 Sep 2023 2.4% 2.6% ▲ 0.2%



▲ 0.5%

TOTAL NONFARM EMPLOYMENT (in thousands)

| SALT LAKE CITY |          |
|----------------|----------|
| Sep 2022       | Sep 2023 |
| 706.8          | 723.7    |

**▲** 2.4%

| UIAH     |          |
|----------|----------|
| Sep 2022 | Sep 2023 |
| 1,709    | 1,765    |
| A 3 30%  |          |



EMPLOYMENT CHANGE

# SALT LAKE CITY

Annualized Employment Change\*

Annualized Employment Change\*



-2.7%

-26.9%



#### Population Growth & Total Population 60K 3.0M 50K 2.5M 40k 2.0M 30K 1.5M 20K 10K 0.5M



Total Pop

Pop Growth



2008 2009 2010 2011 2012 2013 2014 2015 2016 2017 2018 2019 2020 2021 2022 Last Bureau of Labor Statistics average YOY monthly employment change



# **MULTIFAMILY STATISTICS**

## **Absorption & Deliveries**





## Occupancy & Rent Growth



# THE NATION'S LEADING LAND BROKERAGE & ADVISORY FIRM









30 Offices Across the Nation

85+ Specialized Advisors

45+ Staff Professionals

\$15+ Billion in Sales Since 2017

SCOTTSDALE, AZ
CASA GRANDE, AZ
PRESCOTT, AZ
TUCSON, AZ
IRVINE, CA
BAY AREA, CA
PASADENA, CA
ROSEVILLE, CA

ROSEVILLE, CA SAN DIEGO, CA SANTA BARBARA, CA VALENCIA, CA LODI, CA JACKSONVILLE, FL ORLANDO, FL

TAMPA, FL

ATLANTA, GA
BOISE, ID
KANSAS CITY, KS/MO