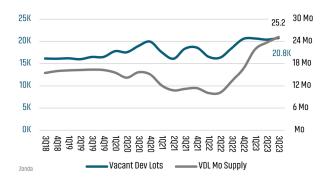

# **UTAH** MARKET REPORT







# NEW HOUSING TRENDS<sup>1</sup>

# Single 8 Multi-Family Permits 12K 11K 10K 9K 8K 7X 6K 6K 7X 6K 4K 3K 2Z 318 2X 11K 10K 2002 2004 2006 2008 2010 2012 2014 2016 2018 2020 2022 Single Family Multifamily

# 12 Month Homebuilder Ranking by Closings



## **Vacant Developed Lot Supply**





# \$637,227 Sep 2023 -3.6%

MEDIAN FAMILY INCOME - SALT LAKE CITY

\$614,434

2022 Q3: \$93,800 2023 Q3: \$103,600





# MLS RESALE STATISTICS<sup>2</sup>







US Census

# **ECONOMIC TRENDS**<sup>3</sup>

#### UNEMPLOYMENT RATE (unadjusted)

| SALT LAKE CITY |          |
|----------------|----------|
| Sep 2022       | Sep 2023 |
| 2.1%           | 2.6%     |

## UTAH Sep 2022 Sep 2023 2.4% 2.6% ▲ 0.2%



▲ 0.5%

TOTAL NONFARM EMPLOYMENT (in thousands)

| SALT LAKE CITY |          |
|----------------|----------|
| Sep 2022       | Sep 2023 |
| 706.8          | 723.7    |

**▲** 2.4%

| UIAH     |          |
|----------|----------|
| Sep 2022 | Sep 2023 |
| 1,709    | 1,765    |
| A 3 30%  |          |



EMPLOYMENT CHANGE

# SALT LAKE CITY

Annualized Employment Change\*

Annualize