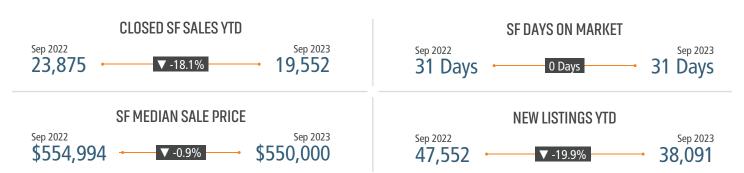

# **UTAH** MARKET REPORT







# NEW HOUSING TRENDS<sup>1</sup>

# Single 8 Multi-Family Permits 12K 11K 10K 9K 8K 7X 6K 6K 7X 6K 4K 3K 2Z 318 2X 11K 10K 2002 2004 2006 2008 2010 2012 2014 2016 2018 2020 2022 Single Family Multifamily

# 12 Month Homebuilder Ranking by Closings



## **Vacant Developed Lot Supply**





# \$637,227 Sep 2023 -3.6%

MEDIAN FAMILY INCOME - SALT LAKE CITY

\$614,434

2022 Q3: \$93,800 2023 Q3: \$103,600





# MLS RESALE STATISTICS<sup>2</sup>







US Census

# **ECONOMIC TRENDS**<sup>3</sup>

#### UNEMPLOYMENT RATE (unadjusted)

| SALT LAKE CITY |          |
|----------------|----------|
| Sep 2022       | Sep 2023 |
| 2.1%           | 2.6%     |

## UTAH Sep 2022 Sep 2023 2.4% 2.6% ▲ 0.2%



▲ 0.5%

TOTAL NONFARM EMPLOYMENT (in thousands)

| SALT LAKE CITY |          |
|----------------|----------|
| Sep 2022       | Sep 2023 |
| 706.8          | 723.7    |

**▲** 2.4%

| UIAH     |          |
|----------|----------|
| Sep 2022 | Sep 2023 |
| 1,709    | 1,765    |
| A 3 30%  |          |



EMPLOYMENT CHANGE

# SALT LAKE CITY

Annualized Employment Change\*

Annualized Employment Change\*



-2.7%

-26.9%



#### Population Growth & Total Population 60K 3.0M 50K 2.5M 40k 2.0M 30K 1.5M 20K 10K 0.5M



Total Pop

Pop Growth