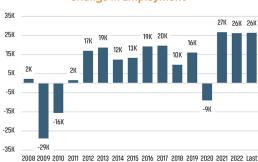

# **ECONOMIC TRENDS**<sup>3</sup>

## UTAH Sep 2022 Sep 2023 2.4% 2.6% ▲ 0.2%

▲ 0.5%

TOTAL NONFARM EMPLOYMENT (in thousands)

| SALT LAKE CITY |          |
|----------------|----------|
| Sep 2022       | Sep 2023 |
| 706.8          | 723.7    |

**▲** 2.4%

| UIAH     |          |
|----------|----------|
| Sep 2022 | Sep 2023 |
| 1,709    | 1,765    |
| A 3 30%  |          |

EMPLOYMENT CHANGE

# SALT LAKE CITY

Annualized Employment Change\*

Annualized Employment Change\*

-2.7%

-26.9%