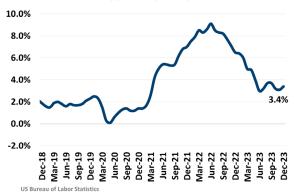

#### UNEMPLOYMENT RATE (unadjusted)

| AUSTIN        |      |  |
|---------------|------|--|
| 2022          | 2023 |  |
| 2.6%          | 3.0% |  |
| <b>▲</b> 0.4% |      |  |

| TEXAS   |      |
|---------|------|
| 2022    | 2023 |
| 3.8%    | 4.0% |
| A 0 20/ |      |