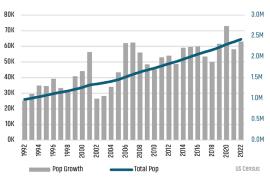

### **ECONOMIC TRENDS**<sup>3</sup>

#### UNEMPLOYMENT RATE (unadjusted)

| AUSTIN        |      |  |
|---------------|------|--|
| 2022          | 2023 |  |
| 2.6%          | 3.0% |  |
| <b>▲</b> 0.4% |      |  |

| TEXAS   |      |
|---------|------|
| 2022    | 2023 |
| 3.8%    | 4.0% |
| A 0 20/ |      |



#### TOTAL NONFARM EMPLOYMENT (in thousands)

| AUSTIN        |       |  |
|---------------|-------|--|
| 2022          | 2023  |  |
| 1,374         | 1,410 |  |
| <b>▲</b> 2.6% |       |  |

| TEXAS  |        |
|--------|--------|
| 2022   | 2023   |
| 14,145 | 14,594 |
| ▲ 3.2% |        |



#### **EMPLOYMENT CHANGE**

## AUSTIN

Annualized Employment Change

3.1%

Annualized Employment Change 2.4%



#### 30 Year Fixed Mortgage Rate



#### Population Growth & Total Population



### **Change in Employment**



#### **US Inflation Rate**



### **MULTIFAMILY STATISTICS**

#### **Absorption & Deliveries**







### Occupancy & Rent Growth

# THE NATION'S LEADING LAND BROKERAGE & ADVISORY FIRM









30 Offices Across the Nation

85+ Specialized Advisors

45+ Staff Professionals

\$15+ Billion in Sales Since 2017

SCOTTSDALE, AZ

CASA GRANDE, AZ

PRESCOTT, AZ

TUCSON, AZ

IRVINE, CA

BAY AREA, CA

PASADENA, CA

ROSEVILLE, CA

SAN DIEGO, CA

SANTA BARBARA, CA

VALENCIA, CA

LODI, CA

DENVER, CO

JACKSONVILLE, FL

ORLANDO, FL

TAMPA, FL

ATLANTA, GA

BOISE, ID

KANSAS CITY, KS/MO

CHARLOTTE, NC

LAS VEGAS, NV

RENO, NV

GREENVILLE, SC

NASHVILLE, TN

AUSTIN, TX

DALLAS-FORT WORTH, TX

HOUSTON, TX

SALT LAKE CITY, UT

BELLEVUE, WA

**FUTURE OFFICES** 

ALBUQUERQUE,