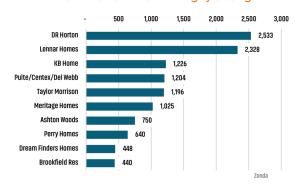

### NEW HOUSING TRENDS<sup>1</sup>

#### Single & Multi-Family Permits



### 12 Month Homebuilder Ranking by Closings



### **Vacant Developed Lot Supply**



#### ANNUALIZED NEW HOME STARTS



#### ANNUALIZED NEW HOME CLOSINGS



#### AVERAGE NEW HOME PRICE



### **Annual Starts vs Closings**



### MLS RESALE STATISTICS - SINGLE FAMILY HOMES<sup>2</sup>

### ANNUALIZED CLOSED SALES



#### **MEDIAN SALE PRICE**



#### MONTHS OF INVENTORY



#### ANNUALIZED SALES VOLUME







### **ECONOMIC TRENDS**<sup>3</sup>

#### UNEMPLOYMENT RATE (unadjusted)

| AUSTIN        |      |  |
|---------------|------|--|
| 2022          | 2023 |  |
| 2.6%          | 3.0% |  |
| <b>▲</b> 0.4% |      |  |

| TEXAS   |      |
|---------|------|
| 2022    | 2023 |
| 3.8%    | 4.0% |
| A 0 20/ |      |



#### TOTAL NONFARM EMPLOYMENT (in thousands)

| AUSTIN        |       |  |
|---------------|-------|--|
| 2022