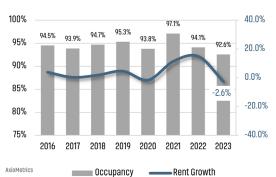

022          | 2023 |  |
| 2.6%          | 3.0% |  |
| <b>▲</b> 0.4% |      |  |

| TEXAS   |      |
|---------|------|
| 2022    | 2023 |
| 3.8%    | 4.0% |
| A 0 20/ |      |



#### TOTAL NONFARM EMPLOYMENT (in thousands)

| AUSTIN        |       |  |
|---------------|-------|--|
| 2022          | 2023  |  |
| 1,374         | 1,410 |  |
| <b>▲</b> 2.6% |       |  |

| TEXAS  |        |
|--------|--------|
| 2022   | 2023   |
| 14,145 | 14,594 |
| ▲ 3.2% |        |



#### **EMPLOYMENT CHANGE**

## AUSTIN

Annualized Employment Change

3.1%

Annualized Employment Change 2.4%



#### 30 Year Fixed Mortgage Rate



#### Population Growth & Total Population



### **Change in Employment**



#### **US Inflation Rate**



### **MULTIFAMILY STATISTICS**

#### **Absorption & Deliveries**







### Occupancy & Rent Growth

# THE NATION'S LEADING LAND BROKERAGE & ADVISORY FIRM









30 Offices Across the Nation

85+ Specialized Advisors

45+ Staff Professionals

\$15+ Billion in Sales Since 2017

SCOTTSDALE, AZ

CASA GRANDE, AZ

PRESCOTT, AZ

TUCSON, AZ

IRVINE, CA

BAY AREA, CA

PASADENA, CA

ROSEVILLE, CA

SAN DIEGO, CA

SANTA BARBARA, CA

VALENCIA, CA

LODI, CA

DENVER, CO

JACKSONVILLE, FL

ORLANDO, FL

TAMPA, FL

ATLANTA, GA

BOISE, ID

KANSAS CITY, KS/MO

CHARLOTTE, NC

LAS VEGAS, NV

RENO, NV

GREENVILLE, SC

NASHVILLE, TN

AUSTIN, TX

DALLAS-FORT WORTH, TX

HOUSTON, TX

SALT LAKE CITY, UT

BELLEVUE, WA

**FUTURE OFFICES** 

ALBUQUERQUE, NM

CHARLESTON, SC

COLORADO SPRINGS, CO RALEIGH-DURHAM, NC

SAN ANTONIO, TX

Austin Market Team

Josh Cameron | jcameron@landadvisor