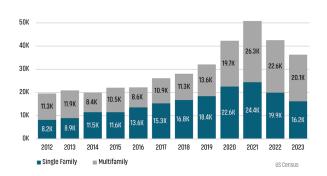

### NEW HOUSING TRENDS<sup>1</sup>

#### Single & Multi-Family Permits



### 12 Month Homebuilder Ranking by Closings



### **Vacant Developed Lot Supply**



#### ANNUALIZED NEW HOME STARTS



#### ANNUALIZED NEW HOME CLOSINGS



#### AVERAGE NEW HOME PRICE



### **Annual Starts vs Closings**



### MLS RESALE STATISTICS - SINGLE FAMILY HOMES<sup>2</sup>

### ANNUALIZED CLOSED SALES



#### **MEDIAN SALE PRICE**



#### MONTHS OF INVENTORY



#### ANNUALIZED SALES VOLUME







### **ECONOMIC TRENDS**<sup>3</sup>

#### UNEMPLOYMENT RATE (unadjusted)

| AUSTIN        |      |  |
|---------------|------|--|
| 2022          | 2023 |  |
| 2.6%          | 3.0% |  |
| <b>▲</b> 0.4% |      |  |

| TEXAS   |      |
|---------|------|
| 2022    | 2023 |
| 3.8%    | 4.0% |
| A 0 20/ |      |



#### TOTAL NONFARM EMPLOYMENT (in thousands)

| AUSTIN        |       |