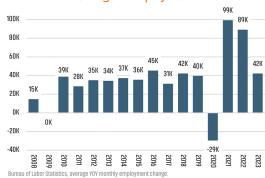

#### **EMPLOYMENT CHANGE**

## AUSTIN

Annualized Employment Change

3.1%

Annualized Employment Change 2.4%

### **Change in Employment**