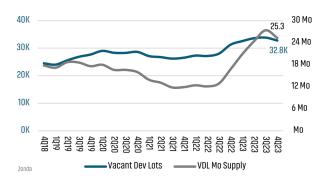

### NEW HOUSING TRENDS<sup>1</sup>

#### Single & Multi-Family Permits



### 12 Month Homebuilder Ranking by Closings



### **Vacant Developed Lot Supply**



#### ANNUALIZED NEW HOME STARTS



#### ANNUALIZED NEW HOME CLOSINGS



#### AVERAGE NEW HOME PRICE



### **Annual Starts vs Closings**



### MLS RESALE STATISTICS - SINGLE FAMILY HOMES<sup>2</sup>

### ANNUALIZED CLOSED SALES



#### **MEDIAN SALE PRICE**



#### MONTHS OF INVENTORY



#### ANNUALIZED SALES VOLUME







### **ECONOMIC TRENDS**<sup>3</sup>

#### UNEMPLOYMENT RATE (unadjusted)

| AUSTIN        |      |  |
|---------------|------|--|
| 2022          | 2023 |  |
| 2.6%          | 3.0% |  |
| <b>▲</b> 0.4% |      |  |

| TEXAS   |      |
|---------|------|
| 2022    | 2023 |
| 3.8%    | 4.0% |
| A 0 20/ |      |



#### TOTAL NONFARM EMPLOYMENT (in thousands)

| AUSTIN        |       |  |
|---------------|-------|--|
| 2022          | 2023  |  |
| 1,374         | 1,410 |