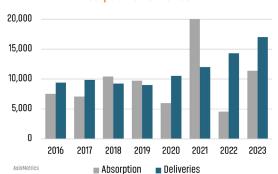

| 2022          | 2023 |  |
| 2.6%          | 3.0% |  |
| <b>▲</b> 0.4% |      |  |

| TEXAS   |      |
|---------|------|
| 2022    | 2023 |
| 3.8%    | 4.0% |
| A 0 20/ |      |



#### TOTAL NONFARM EMPLOYMENT (in thousands)

| AUSTIN        |       |  |
|---------------|-------|--|
| 2022          | 2023  |  |
| 1,374         | 1,410 |  |
| <b>▲</b> 2.6% |       |  |

| TEXAS  |        |
|--------|--------|
| 2022   | 2023   |
| 14,145 | 14,594 |
| ▲ 3.2% |        |



#### **EMPLOYMENT CHANGE**

## AUSTIN

Annualized Employment Change

3.1%

Annualized Employment Change 2.4%



#### 30 Year Fixed Mortgage Rate



#### Population Growth & Total Population



### **Change in Employment**



#### **US Inflation Rate**



### **MULTIFAMILY STATISTICS**

#### **Absorption & Deliveries**







### Occupancy & Rent Growth

# THE NATION'S LEADING LAND BROKERAGE & ADVISORY FIRM









30 Offices Across the Nation

85+ Specialized Advisors

45+ Staff Professionals

\$15+ Billion in Sales Since 2017

SCOTTSDALE, AZ

CASA GRANDE, AZ

PRESCOTT, AZ

TUCSON, AZ

IRVINE, CA

BAY AREA, CA

PASADENA, CA

ROSEVILLE, CA

SAN DIEGO, CA

SANTA BARBARA, CA

VALENCIA, CA

LODI, CA

DENVER, CO

JACKSONVILLE, FL

ORLANDO, FL

TAMPA, FL

ATLANTA, GA

BOISE, ID

KANSAS CITY, KS/MO

CHARLOTTE, NC

LAS VEGAS, NV

RENO, NV

GREENVILLE, SC

NASHVILLE, TN

AUSTIN, TX

DALLAS-FORT WORTH, TX

HOUSTON, TX

SALT LAKE CITY, UT

BELLEVUE, WA

**FUTURE OFFICES** 

ALBUQUERQUE, NM

CHARLESTON, SC

COLORADO SPRINGS, CO RALEIGH-DURHAM, NC

SAN ANTONIO, TX

Austin Market Team

Josh Cameron | jcameron@landadv