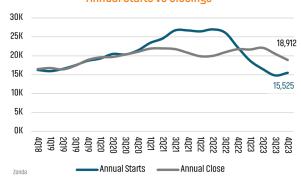

### NEW HOUSING TRENDS<sup>1</sup>

#### Single & Multi-Family Permits



### 12 Month Homebuilder Ranking by Closings



### **Vacant Developed Lot Supply**



#### ANNUALIZED NEW HOME STARTS



#### ANNUALIZED NEW HOME CLOSINGS



#### AVERAGE NEW HOME PRICE



### **Annual Starts vs Closings**



### MLS RESALE STATISTICS - SINGLE FAMILY HOMES<sup>2</sup>

### ANNUALIZED CLOSED SALES



#### **MEDIAN SALE PRICE**



#### MONTHS OF INVENTORY



#### ANNUALIZED SALES VOLUME







### **ECONOMIC TRENDS**<sup>3</sup>

#### UNEMPLOYMENT RATE (unadjusted)

| AUSTIN        |      |  |
|---------------|------|--|
| 2022          | 2023 |  |
| 2.6%          | 3.0% |  |
| <b>▲</b> 0.4% |      |  |

| TEXAS   |      |
|---------|------|
| 2022    | 2023 |
| 3.8%    | 4.0% |
| A 0 20/ |      |



#### TOTAL NONFARM EMPLOYMENT (in thousands)

| AUSTIN        |       |  |
|---------------|-------|--|
| 2022          | 2023  |  |
| 1,374         | 1,410 |  |
| <b>▲</b> 2.6% |       |  |

| TEXAS  |        |
|--------|--------|
| 2022   | 2023   |
| 14,145 | 14,594 |
| ▲ 3.2% |        |



####