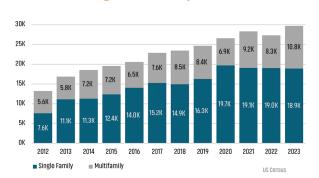

# **CHARLOTTE** MARKET REPORT







### NEW HOUSING TRENDS<sup>1</sup>

#### Single & Multi-Family Permits



#### 12 Month Homebuilder Ranking by Closings



#### **Vacant Developed Lot Supply**



#### ANNUALIZED NEW HOME STARTS



#### ANNUALIZED NEW HOME CLOSINGS



#### AVERAGE NEW HOME PRICE



#### **Annual Starts vs Closings**



#### MLS RESALE STATISTICS - SINGLE FAMILY HOMES<sup>2</sup>



## NEW LISTINGS YTD



### DAYS ON MARKET







#### **ECONOMIC TRENDS**<sup>3</sup>

#### UNEMPLOYMENT RATE (unadjusted)

| CHARLOTTE |      |
|-----------|------|
| 2022      | 2023 |
| 3.1%      | 3.1% |
| 0.0%      |      |

#### NORTH CAROLINA 2022 2023 3.8% 3.5% ▼ -0.3%



TOTAL NONFARM EMPLOYMENT (in thousands)

| CHARLUITE |       |
|-----------|-------|
| 2022      | 2023  |
| 1,379     | 1,414 |





**▲** 2.6%

▲ 2.7%

#### **EMPLOYMENT CHANGE**

## **CHARLOTTE**

Annualized Employment C