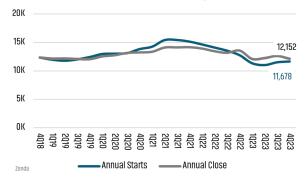

# **CHARLOTTE** MARKET REPORT







### NEW HOUSING TRENDS<sup>1</sup>

#### Single & Multi-Family Permits



#### 12 Month Homebuilder Ranking by Closings



#### **Vacant Developed Lot Supply**



#### ANNUALIZED NEW HOME STARTS



#### ANNUALIZED NEW HOME CLOSINGS



#### AVERAGE NEW HOME PRICE



#### **Annual Starts vs Closings**



#### MLS RESALE STATISTICS - SINGLE FAMILY HOMES<sup>2</sup>



## NEW LISTINGS YTD



### DAYS ON MARKET







#### **ECONOMIC TRENDS**<sup>3</sup>

#### UNEMPLOYMENT RATE (unadjusted)

| CHARLOTTE |      |
|-----------|------|
| 2022      | 2023 |
| 3.1%      | 3.1% |
| 0.0%      |      |

#### NORTH CAROLINA 2022 2023 3.8% 3.5% ▼ -0.3%



TOTAL NONFARM EMPLOYMENT (in thousands)

| CHARLUITE |       |
|-----------|-------|
| 2022      | 2023  |
| 1,379     | 1,414 |





**▲** 2.6%

▲ 2.7%

#### **EMPLOYMENT CHANGE**

## **CHARLOTTE**

Annualized Employment Change

2.8%

## NORTH CAROLINA

Annualized Employment Change

1.5%



#### 30 Year Fixed Mortgage Rate



#### Population Growth & Total Population



#### **Change in Employment**



#### **US Inflation Rate**



### **MULTIFAMIL