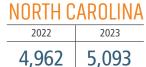

#### NORTH CAROLINA 2022 2023 3.8% 3.5% ▼ -0.3%

TOTAL NONFARM EMPLOYMENT (in thousands)

| CHARLUITE |       |
|-----------|-------|
| 2022      | 2023  |
| 1,379     | 1,414 |

**▲** 2.6%

▲ 2.7%