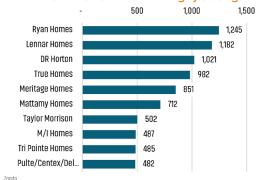

# **CHARLOTTE** MARKET REPORT







### NEW HOUSING TRENDS<sup>1</sup>

#### Single & Multi-Family Permits



#### 12 Month Homebuilder Ranking by Closings



#### **Vacant Developed Lot Supply**



#### ANNUALIZED NEW HOME STARTS



#### ANNUALIZED NEW HOME CLOSINGS



#### AVERAGE NEW HOME PRICE



#### **Annual Starts vs Closings**



#### MLS RESALE STATISTICS - SINGLE FAMILY HOMES<sup>2</sup>



## NEW LISTINGS YTD



### DAYS ON MARKET







#### **ECONOMIC TRENDS**<sup>3</sup>

#### UNEMPLOYMENT RATE (unadjusted)

| CHARLOTTE |      |
|-----------|------|
| 2022      | 2023 |
| 3.1%      | 3.1% |
| 0.0%      |      |

#### NORTH CAROLINA 2022 2023 3.8% 3.5% ▼ -0.3%



TOTAL NONFARM EMPLOYMENT (in thousands)

| CHARLUITE |       |
|-----------|-------|
| 2022      | 2023  |
| 1,379     | 1,414 |





**▲** 2.6%

▲ 2.7%

#### **EMPLOYMENT CHANGE**

## **CHARLOTTE**

Annualized Employment Change

2.8%

## NORTH CAROLINA

Annualized Employ