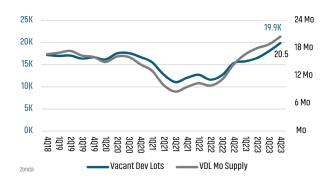

# **CHARLOTTE** MARKET REPORT







### NEW HOUSING TRENDS<sup>1</sup>

#### Single & Multi-Family Permits



#### 12 Month Homebuilder Ranking by Closings



#### **Vacant Developed Lot Supply**



#### ANNUALIZED NEW HOME STARTS



#### ANNUALIZED NEW HOME CLOSINGS



#### AVERAGE NEW HOME PRICE



#### **Annual Starts vs Closings**



#### MLS RESALE STATISTICS - SINGLE FAMILY HOMES<sup>2</sup>



## NEW LISTINGS YTD



### DAYS ON MARKET







#### **ECONOMIC TRENDS**<sup>3</sup>

#### UNEMPLOYMENT RATE (unadjusted)

| CHARLOTTE |      |
|-----------|------|
| 2022      | 2023 |
| 3.1%      | 3.1% |
| 0.0%      |      |

#### NORTH CAROLINA 2022 2023 3.8% 3.5% ▼ -0.3%



TOTAL NONFARM EMPLOYMENT (in thousands)

| CHARLUITE |       |
|-----------|-------|
| 2022      | 2023  |
| 1,379     | 1,414 |





**▲** 2.6%

▲ 2.7%

#### **EMPLOYMENT CHANGE**

## **CHARLOTTE**

Annualized Employment Change

2.8%

## NORTH CAROLINA

Annualized Employment Change

1.5%



#### 30 Year Fixed