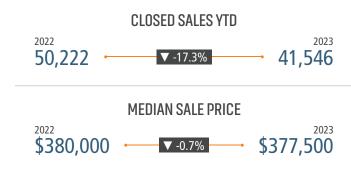

# **CHARLOTTE** MARKET REPORT







### NEW HOUSING TRENDS<sup>1</sup>

#### Single & Multi-Family Permits



#### 12 Month Homebuilder Ranking by Closings



#### **Vacant Developed Lot Supply**



#### ANNUALIZED NEW HOME STARTS



#### ANNUALIZED NEW HOME CLOSINGS



#### AVERAGE NEW HOME PRICE



#### **Annual Starts vs Closings**



#### MLS RESALE STATISTICS - SINGLE FAMILY HOMES<sup>2</sup>



## NEW LISTINGS YTD



### DAYS ON MARKET







#### **ECONOMIC TRENDS**<sup>3</sup>

#### UNEMPLOYMENT RATE (unadjusted)

| CHARLOTTE |      |
|-----------|------|
| 2022      | 2023 |
| 3.1%      | 3.1% |
| 0.0%      |      |

#### NORTH CAROLINA 2022 2023 3.8% 3.5% ▼ -0.3%



TOTAL NONFARM EMPLOYMENT (in thousands)

| CHARLUITE |       |
|-----------|-------|
| 2022      | 2023  |
| 1,379     | 1,414 |





**▲** 2.6%

▲ 2.7%

#### **EMPLOYMENT CHANGE**

## **CHARLOTTE**

Annualized Employment Change

2.8%

## NORTH CAROLINA

Annualized Employment Change

1.5%



#### 30 Year Fixed Mortgage Rate



#### Population Growth & Total Population



#### **Change in Employment**



#### **US Inflation Rate**



### **MULTIFAMILY STATISTICS**

### **Absorption & Deliveries**



#### 100% 40.