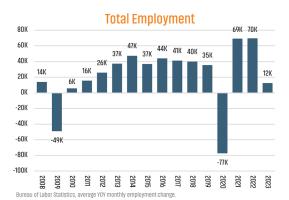

▼ -0.7%

**EMPLOYMENT CHANGE** 

### DENVER

Annualized Employment Change

COLORADO Annualized Employment Change

0.8%

1.3%