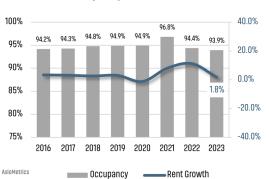

### Occupancy & Rent Growth

Sources: (3) Bureau of Labor Statistics \*Seasonally Adjusted