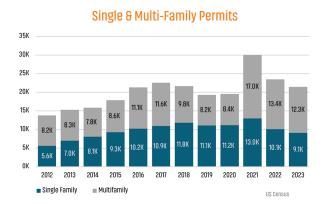

# DENVER MARKET REPORT MARKET INSIGHTS • 4Q23 \$654,009 Land Advisors ORGANIZATION LANDADVISORS.COM





### NEW HOUSING TRENDS<sup>1</sup>



### 12 Month Homebuilder Ranking by Closings



### **Vacant Developed Lot Supply**



### ANNUALIZED NEW HOME STARTS



### ANNUALIZED NEW HOME CLOSINGS



### AVERAGE NEW HOME PRICE



### **Annual Starts vs Closings**



### MLS RESALE STATISTICS - DENVER MSA SINGLE FAMILY HOMES<sup>2</sup>

## ANNUALIZED CLOSED SALES 35,911 ✓ 19.9% 28,753 MEDIAN SALE PRICE

▲ 5.5%

\$565,000

9 WEEKS OF INVENTORY

2022
9 10

DAYS ON MARKET

2022 22 Days — 0 Days — 24 Days

\$535,500





### **ECONOMIC TRENDS**<sup>3</sup>

### UNEMPLOYMENT RATE (unadjusted)

| DENVER |      |
|--------|------|
| 2022   | 2023 |
| 2.5%   | 3.3% |
| ▲ 0.8% |      |





TOTAL NONFARM EMPLOYMENT (in thousands)

| DENVER |       |
|--------|-------|
| 2022   | 2023  |
| 1,677  | 1,665 |

▼ -0.7%





**EMPLOYMENT CHANGE