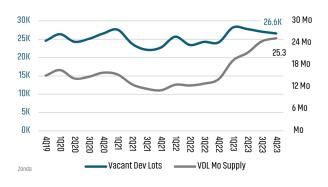

# DENVER MARKET REPORT MARKET INSIGHTS • 4Q23 \$654,009 Land Advisors ORGANIZATION LANDADVISORS.COM





### NEW HOUSING TRENDS<sup>1</sup>



### 12 Month Homebuilder Ranking by Closings



### **Vacant Developed Lot Supply**



### ANNUALIZED NEW HOME STARTS



### ANNUALIZED NEW HOME CLOSINGS



### AVERAGE NEW HOME PRICE



### **Annual Starts vs Closings**



### MLS RESALE STATISTICS - DENVER MSA SINGLE FAMILY HOMES<sup>2</sup>

## ANNUALIZED CLOSED SALES 35,911 ✓ 19.9% 28,753 MEDIAN SALE PRICE

▲ 5.5%

\$565,000

9 WEEKS OF INVENTORY

2022
9 10

DAYS ON MARKET

2022 22 Days — 0 Days — 24 Days

\$535,500





### **ECONOMIC TRENDS**<sup>3</sup>

### UNEMPLOYMENT RATE (unadjusted)

| DENVER |      |
|--------|------|
| 2022   | 2023 |
| 2.5%   | 3.3% |
| ▲ 0.8% |      |





TOTAL NONFARM EMPLOYMENT (in thousands)

| DENVER |       |
|--------|-------|
| 2022   | 2023  |
| 1,677  | 1,665 |

▼ -0.7%





**EMPLOYMENT CHANGE** 

### DENVER

Annualized Employment Change

COLORADO Annualized Employment Change