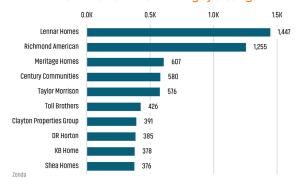

# DENVER MARKET REPORT MARKET INSIGHTS • 4Q23 \$654,009 Land Advisors ORGANIZATION LANDADVISORS.COM





### NEW HOUSING TRENDS<sup>1</sup>



### 12 Month Homebuilder Ranking by Closings



### **Vacant Developed Lot Supply**



### ANNUALIZED NEW HOME STARTS



### ANNUALIZED NEW HOME CLOSINGS



### AVERAGE NEW HOME PRICE



### **Annual Starts vs Closings**



### MLS RESALE STATISTICS - DENVER MSA SINGLE FAMILY HOMES<sup>2</sup>

## ANNUALIZED CLOSED SALES 35,911 ✓ 19.9% 28,753 MEDIAN SALE PRICE

▲ 5.5%

\$565,000

9 WEEKS OF INVENTORY

2022
9 10

DAYS ON MARKET

2022 22 Days — 0 Days — 24 Days

\$535,500





### **ECONOMIC TRENDS**<sup>3</sup>

### UNEMPLOYMENT RATE (unadjusted)

| DENVER |      |
|--------|------|
| 2022   | 2023 |
| 2.5%   | 3.3% |
| ▲ 0.8% |      |





TOTAL NONFARM EMPLOYMENT (in thousands)

| DENVER |       |
|--------|-------|
| 2022   | 2023  |
| 1,677  | 1,665 |

▼ -0.7%





**EMPLOYMENT CHANGE** 

### DENVER

Annualized Employment Change

C