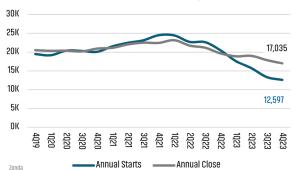

# DENVER MARKET REPORT MARKET INSIGHTS • 4Q23 \$654,009 Land Advisors ORGANIZATION LANDADVISORS.COM





### NEW HOUSING TRENDS<sup>1</sup>



### 12 Month Homebuilder Ranking by Closings



### **Vacant Developed Lot Supply**



### ANNUALIZED NEW HOME STARTS



### ANNUALIZED NEW HOME CLOSINGS



### AVERAGE NEW HOME PRICE



### **Annual Starts vs Closings**



### MLS RESALE STATISTICS - DENVER MSA SINGLE FAMILY HOMES<sup>2</sup>

## ANNUALIZED CLOSED SALES 35,911 ✓ 19.9% 28,753 MEDIAN SALE PRICE

▲ 5.5%

\$565,000

9 WEEKS OF INVENTORY

2022
9 10

DAYS ON MARKET

2022 22 Days — 0 Days — 24 Days

\$535,500





### **ECONOMIC TRENDS**<sup>3</sup>

### UNEMPLOYMENT RATE (unadjusted)

| DENVER |      |
|--------|------|
| 2022   | 2023 |
| 2.5%   | 3.3% |
| ▲ 0.8% |      |





TOTAL NONFARM EMPLOYMENT (in thousands)

| DENVER |       |
|--------|-------|
| 2022   | 2023  |
| 1,677  | 1,665 |

▼ -0.7%





**EMPLOYMENT CHANGE** 

### DENVER

Annualized Employment Change

COLORADO Annualized Employment Change



0.8%

1.3%



### Population Growth & Total Population





### **US Inflation Rate**



### **MULTIFAMILY STATISTICS**

### **Absorptio