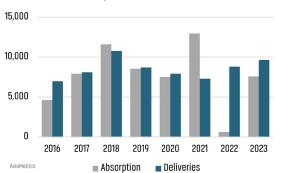

TATISTICS - DENVER MSA SINGLE FAMILY HOMES<sup>2</sup>

## ANNUALIZED CLOSED SALES 35,911 ✓ 19.9% 28,753 MEDIAN SALE PRICE

▲ 5.5%

\$565,000

9 WEEKS OF INVENTORY

2022
9 10

DAYS ON MARKET

2022 22 Days — 0 Days — 24 Days

\$535,500





### **ECONOMIC TRENDS**<sup>3</sup>

### UNEMPLOYMENT RATE (unadjusted)

| DENVER |      |
|--------|------|
| 2022   | 2023 |
| 2.5%   | 3.3% |
| ▲ 0.8% |      |





TOTAL NONFARM EMPLOYMENT (in thousands)

| DENVER |       |
|--------|-------|
| 2022   | 2023  |
| 1,677  | 1,665 |

▼ -0.7%





**EMPLOYMENT CHANGE** 

### DENVER

Annualized Employment Change

COLORADO Annualized Employment Change



0.8%

1.3%



### Population Growth & Total Population





### **US Inflation Rate**



### **MULTIFAMILY STATISTICS**

### **Absorption & Deliveries**



### Occupancy & Rent Growth



Sources: (3) Bureau of Labor Statistics \*Seasonally Adjusted

## THE NATION'S LEADING LAND BROKERAGE & ADVISORY FIRM









30 Offices Across the Nation

85+ Specialized Advisors

45+ Staff Professionals

\$15+ Billion in Sales Since 2017

SCOTTSDALE, AZ
CASA GRANDE, AZ
PRESCOTT, AZ
TUCSON, AZ
IRVINE, CA
BAY AREA, CA
PASADENA, CA

ROSEVILLE, CA SAN DIEGO, CA SANTA BARBARA, CA VALENCIA, CA

DENVER, CO JACKSONVILLE, FL ORLANDO, FL

LODI, CA

ATLANTA, GA
BOISE, ID
KANSAS CITY, KS/MO
CHARLOTTE, NC
LAS VEGAS, NV
RENO, NV
GREENVILLE, SC
NASHVILLE, TN
AUSTIN, TX
DALLAS-FORT WORTH, TX
HOUSTON, TX
SALT LAKE CITY, UT
BELLEVUE, WA

TAMPA, FL

FUTURE OFFICES

ALBUQUERQUE, NM

CHARLESTON, SC

COLORADO SPRINGS, CO

RALEIGH-DURHAM, NC

SAN ANTONIO, TX

Denver Market Ad