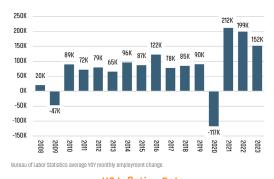

## DALLAS/FORT WORTH MARKET REPORT









Land Advisors

LANDADVISORS.COM

INSIGHTS · 4023



DALLAS/FT WORTH MARKET REPORT 4023



-6.0%

## **NEW HOUSING TRENDS<sup>1</sup>**



MLS RESALE STATISTICS<sup>2</sup>



45,958 2023 43,206

ANNUALIZED NEW HOME CLOSINGS

ANNUALIZED NEW HOME STARTS

2022 46,805 -1.8% 2023 45,967

2022

AVERAGE NEW HOME PRICE



**Annual Starts vs Closings** 







## **ECONOMIC TRENDS<sup>3</sup>**



St. Louis Fed

2.5%





Dec-18 Jun-19 Sep-19 Sep-19 Sep-19 Jun-20 Jun-20 Dec-20 Dec-20 Jun-21 Jun-21 Jun-22 Sep-23 Sep-24 Sep-25 Sep-25 Sep-25 Sep-25 Sep-25 Sep-25 Sep-25 Sep-25 Se



Population Growth & Total Population



**Change in Employment** 







## **Occupancy & Rent Growth**







85+ Specialized Advisors



45+ Staff Professionals



SCOTTSDALE, AZ CASA GRANDE, AZ PRESCOTT, AZ TUCSON, AZ IRVINE, CA BAY AREA, CA PASADENA, CA ROSEVILLE, CA SAN DIEGO, CA SANTA BARBARA, CA VALENCIA, CA LODI, CA DENVER, CO JACKSONVILLE, FL ORLANDO, FL TAMPA, FL ATLANTA, GA BOISE, ID KANSAS CITY, KS/MO CHARLOTTE, NC LAS VEGAS, NV RENO, NV GREENVILLE, SC NASHVILLE, TN AUSTIN, TX DALLAS-FORT WORTH, TX HOUSTON, TX SALT LAKE CITY, UT BELLEVUE, WA <u>FUTURE OFFICES</u> ALBUQUERQUE, NM CHARLESTON, SC COLORADO SPRINGS, CO

RALEIGH-DURHAM, NC SAN ANTONIO, TX

Dallas/Fort Worth Market Team Landry Burdine | lburdine@landadvisors.com Austin Reilly | areilly@landadvisors.com Josh Watson | jwatson@landadvisors.com 5600 Clearfork Main, Suite 170, Fort Worth,