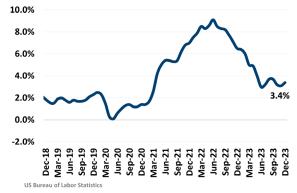

## **ECONOMIC TRENDS<sup>3</sup>**

St. Louis Fed

2.5%

Dec-18 Jun-19 Sep-19 Sep-19 Sep-19 Jun-20 Jun-20 Dec-20 Dec-20 Jun-21 Jun-21 Jun-22 Sep-23 Sep-24 Sep-25 Sep-25 Sep-25 Sep-25 Sep-25 Sep-25 Sep-25 Sep-25 Se