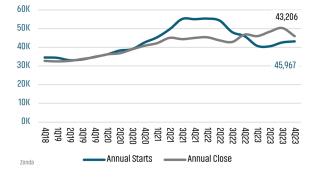

## **NEW HOUSING TRENDS<sup>1</sup>**

MLS RESALE STATISTICS<sup>2</sup>

45,958 2023 43,206

ANNUALIZED NEW HOME CLOSINGS

ANNUALIZED NEW HOME STARTS

2022 46,805 -1.8% 2023 45,967

2022

AVERAGE NEW HOME PRICE

**Annual Starts vs Closings** 