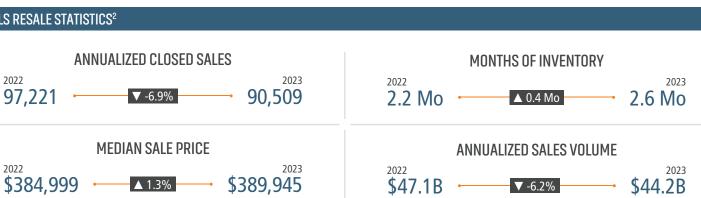

## **NEW HOUSING TRENDS<sup>1</sup>**

MLS RESALE STATISTICS<sup>2</sup>

45,958 2023 43,206

ANNUALIZED NEW HOME CLOSINGS

ANNUALIZED NEW HOME STARTS

2022 46,805 -1.8% 2023 45,967

2022

AVERAGE NEW HOME PRICE