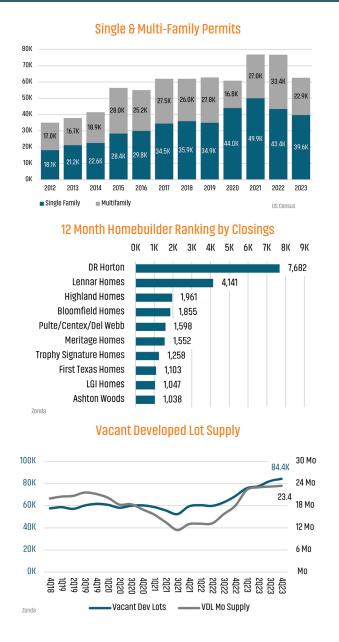

## DALLAS/FORT WORTH MARKET REPORT









Land Advisors

LANDADVISORS.COM

INSIGHTS · 4023



DALLAS/FT WORTH MARKET REPORT 4023



-6.0%

## **NEW HOUSING TRENDS<sup>1</sup>**



MLS RESALE STATISTICS<sup>2</sup>



45,958 2023 43,206

ANNUALIZED NEW HOME CLOSINGS

ANNUALIZED NEW HOME STARTS

2022 46,805 -1.8% 2023 45,967

2022

AVERAGE NEW HOME PRICE



**Annual Starts vs Closings** 







## **ECONOMIC TRENDS<sup>3</sup>**



St. Louis Fed

2.5%





Dec-18 Jun-19 Sep-19 Sep-19 Sep-19 Jun-20 Jun-20 Dec-20 Dec-20 Jun-21 Jun-21 Jun-22 Sep-23 Sep-24 Sep-25 Sep-25 Sep-25 Sep-25 Sep-25 Sep-25 Sep-25 Sep-25 Se



Population Growth & Total Population



**Change in Employment** 







## **Occupancy & Rent Growth**







85+ Specialized Advisors



45+ Staff Professionals



SCOTTSDALE, AZ CASA GRANDE, AZ PRESCOTT, AZ TUCSON, AZ IRVINE, CA BAY AREA, CA PASADENA, CA ROSEVILLE, CA SAN DIEGO, CA SANTA BARBARA, CA VALENCIA, CA LODI, CA DENVER, CO JACKSONVILLE, FL ORLAN