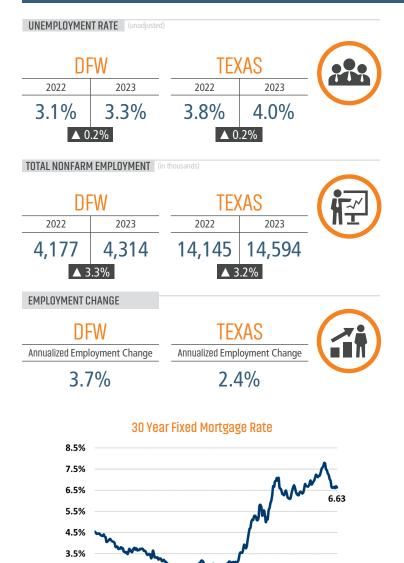

## **ECONOMIC TRENDS<sup>3</sup>**

St. Louis Fed

2.5%

Dec-18 Jun-19 Sep-19 Sep-19 Sep-19 Jun-20 Jun-20 Dec-20 Dec-20 Jun-21 Jun-21 Jun-22 Sep-23 Sep-24 Sep-25 Sep-25 Sep-25 Sep-25 Sep-25 Sep-25 Sep-25 Sep-25 Se

Population Growth & Total Population

**Change in Employment** 