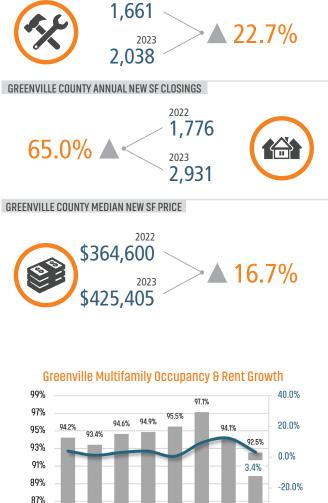

# **GREENVILLE NEW HOUSING TRENDS<sup>1</sup>**

#### **Greenville County Permits vs Closings**

### **GREENVILLE MLS RESALE STATISTICS<sup>2</sup>**

**GREENVILLE COUNTY ANNUAL SF PERMITS** 

2022

2023

2023