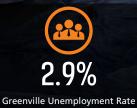

## **ECONOMIC TRENDS<sup>3</sup>**

Bureau of Labor Statistics, average YOY monthly employment change.