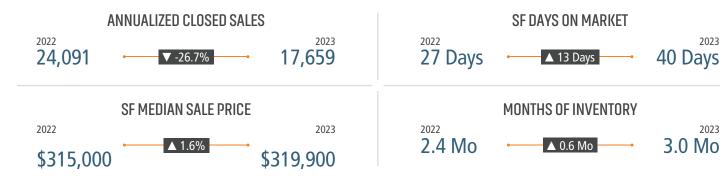

### **GREENVILLE MLS RESALE STATISTICS<sup>2</sup>**

**GREENVILLE COUNTY ANNUAL SF PERMITS** 

2022

2023

2023