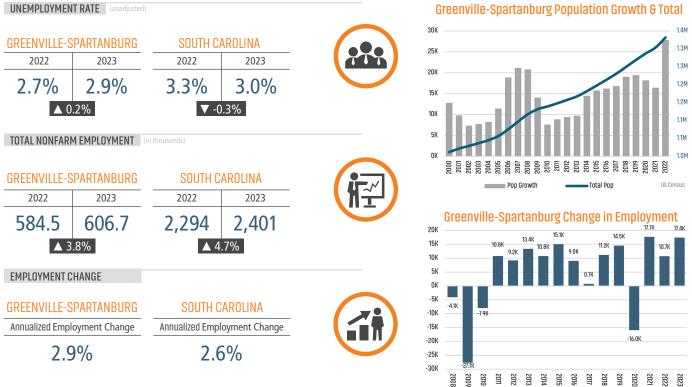

## **ECONOMIC TRENDS<sup>3</sup>**

Bureau of Labor Statistics, average YOY monthly employment change.