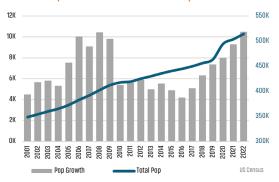

# Population Growth & Total Population

Bureau of Labor Statistics, average YOY monthly employment change