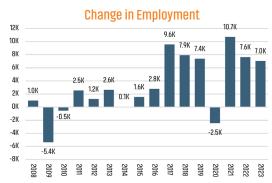

# EMPLOYMENT CHANGE

# HUNTSVILLE

Annualized Employment Change

2.9%

# ALABAMA

Annualized Employment Change

1.1%