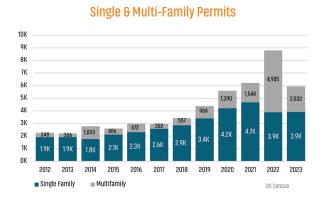

# HUNTSVILLE MARKET REPORT







# NEW HOUSING TRENDS<sup>1</sup>



# **Annual Single Family Permits vs Closings**



# **Multifamily Absorption & Deliveries**



# SF NEW HOME PERMITS YTD



### SF NEW HOME CLOSINGS ANNUAL





# MEDIAN SINGLE FAMILY NEW HOME PRICE



# Multifamily Occupancy & Rent Growth



# MLS RESALE STATISTICS<sup>2</sup>

# ANNUALIZED CLOSED SALES

8,353 **▼**-17.6%

6,886

31 Days

SF DAYS ON MARKET

▼ -19 Days

12 Days

SF MEDIAN SALE PRICE

\$332,369 **▼**-0.3%

<sup>2023</sup> \$331,338 MONTHS OF INVENTORY

<sup>2022</sup> 1.6 Mo

▲ 1.3 Mo

2023 2.9 Mo





# **ECONOMIC TRENDS**<sup>3</sup>

# UNEMPLOYMENT RATE (unadjusted)

| HUNTSVILLE |      |
|------------|------|
| 2022       | 2023 |
| 1.7%       | 2.2% |

# ALABAMA 2022 2023 2.6% 2.6% 0.0%



# TOTAL NONFARM EMPLOYMENT (in thousands)







# EMPLOYMENT CHANGE

# HUNTSV