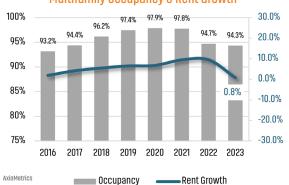

# HUNTSVILLE MARKET REPORT







# NEW HOUSING TRENDS<sup>1</sup>



# **Annual Single Family Permits vs Closings**



# **Multifamily Absorption & Deliveries**



# SF NEW HOME PERMITS YTD



### SF NEW HOME CLOSINGS ANNUAL





# MEDIAN SINGLE FAMILY NEW HOME PRICE



# Multifamily Occupancy & Rent Growth



# MLS RESALE STATISTICS<sup>2</sup>

# ANNUALIZED CLOSED SALES

8,353 **▼**-17.6%

6,886

31 Days

SF DAYS ON MARKET

▼ -19 Days

12 Days

SF MEDIAN SALE PRICE

\$332,369 **▼**-0.3%

<sup>2023</sup> \$331,338 MONTHS OF INVENTORY

<sup>2022</sup> 1.6 Mo

▲ 1.3 Mo

2023 2.9 Mo





# **ECONOMIC TRENDS**<sup>3</sup>

# UNEMPLOYMENT RATE (unadjusted)

| HUNTSVILLE |      |
|------------|------|
| 2022       | 2023 |
| 1.7%       | 2.2% |

# ALABAMA 2022 2023 2.6% 2.6% 0.0%



# TOTAL NONFARM EMPLOYMENT (in thousands)







# EMPLOYMENT CHANGE

# HUNTSVILLE

Annualized Employment Change

2.9%

# ALABAMA

Annualized Employment Change

1.1%



# Population Growth & Total Population





Bureau of Labor Statistics, average YOY monthly employment change

# Change in Employment by Sector



### 3