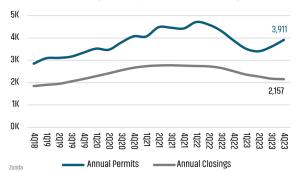

# HUNTSVILLE MARKET REPORT







# NEW HOUSING TRENDS<sup>1</sup>



# **Annual Single Family Permits vs Closings**



# **Multifamily Absorption & Deliveries**



# SF NEW HOME PERMITS YTD



### SF NEW HOME CLOSINGS ANNUAL





# MEDIAN SINGLE FAMILY NEW HOME PRICE



# Multifamily Occupancy & Rent Growth



# MLS RESALE STATISTICS<sup>2</sup>

# ANNUALIZED CLOSED SALES

8,353 **▼**-17.6%

6,886

31 Days

SF DAYS ON MARKET

▼ -19 Days

12 Days

SF MEDIAN SALE PRICE

\$332,369 **▼**-0.3%

<sup>2023</sup> \$331,338 MONTHS OF INVENTORY

<sup>2022</sup> 1.6 Mo

▲ 1.3 Mo

2023 2.9 Mo





# **ECONOMIC TRENDS**<sup>3</sup>

# UNEMPLOYMENT RATE (unadjusted)

| HUNTSVILLE |      |
|------------|------|
| 2022       | 2023 |
| 1.7%       | 2.2% |

# ALABAMA 2022 2023 2.6% 2.6% 0.0%



# TOTAL NONFARM EMPLOYMENT (in thousands)







# EMPLOYMENT CHANGE

# HUNTSVILLE

Annualized Employment Change

2.9%

# ALABAM