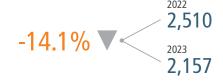

# HUNTSVILLE MARKET REPORT







# NEW HOUSING TRENDS<sup>1</sup>



# **Annual Single Family Permits vs Closings**



# **Multifamily Absorption & Deliveries**



# SF NEW HOME PERMITS YTD



### SF NEW HOME CLOSINGS ANNUAL





# MEDIAN SINGLE FAMILY NEW HOME PRICE



# Multifamily Occupancy & Rent Growth



# MLS RESALE STATISTICS<sup>2</sup>

# ANNUALIZED CLOSED SALES

8,353 **▼**-17.6%

6,886

31 Days

SF DAYS ON MARKET

▼ -19 Days

12 Days

SF MEDIAN SALE PRICE

\$332,369 **▼**-0.3%

<sup>2023</sup> \$331,338 MONTHS OF INVENTORY

<sup>2022</sup> 1.6 Mo

▲ 1.3 Mo

2023 2.9 Mo





# **ECONOMIC TRENDS**<sup>3</sup>

# UNEMPLOYMENT RATE (unadjusted)

| HUNTSVILLE |      |
|------------|------|
| 2022       | 2023 |
| 1.7%       | 2.2% |

# ALABAMA 2022 2023 2.6% 2.6% 0.0%



# TOTAL NONFARM EMPLOYMENT (in thousands)







# EMPLOYMENT CHANGE

# HUNTSVILLE

Annualized Employment Change

2.9%

# ALABAMA

Annualized Employment Change

1.1%



# Population Growth & Total Population





Bureau of Labor Statisti