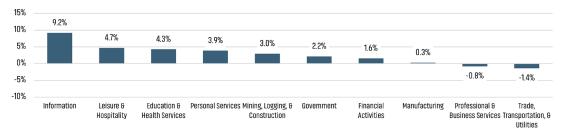

rowth



# MLS RESALE STATISTICS<sup>2</sup>

# ANNUALIZED CLOSED SALES

8,353 **▼**-17.6%

6,886

31 Days

SF DAYS ON MARKET

▼ -19 Days

12 Days

SF MEDIAN SALE PRICE

\$332,369 **▼**-0.3%

<sup>2023</sup> \$331,338 MONTHS OF INVENTORY

<sup>2022</sup> 1.6 Mo

▲ 1.3 Mo

2023 2.9 Mo





# **ECONOMIC TRENDS**<sup>3</sup>

# UNEMPLOYMENT RATE (unadjusted)

| HUNTSVILLE |      |
|------------|------|
| 2022       | 2023 |
| 1.7%       | 2.2% |

# ALABAMA 2022 2023 2.6% 2.6% 0.0%



# TOTAL NONFARM EMPLOYMENT (in thousands)







# EMPLOYMENT CHANGE

# HUNTSVILLE

Annualized Employment Change

2.9%

# ALABAMA

Annualized Employment Change

1.1%



# Population Growth & Total Population





Bureau of Labor Statistics, average YOY monthly employment change

# Change in Employment by Sector



### 30 Year Fixed Mortgage Rate



#### **US Inflation Rate**



# THE NATION'S LEADING LAND BROKERAGE & ADVISORY FIRM









30 Offices Across the Nation

85+ Specialized Advisors

45+ Staff Professionals

\$15+ Billion in Sales Since 2017

SCOTTSDALE, AZ
CASA GRANDE, AZ
PRESCOTT, AZ
TUCSON, AZ
IRVINE, CA
BAY AREA, CA

PASADENA, CA ROSEVILLE, CA

SAN DIEGO, CA SANTA BARBARA, CA

VALENCIA, CA LODI, CA

DENVER, CO

JACKSONVILLE, FL

ORLANDO, FL

TAMPA, FL
ATLANTA, GA
BOISE, ID
KANSAS CITY, KS/MO
CHARLOTTE, NC
LAS VEGAS, NV
RENO, NV
GREENVILLE, SC
NASHVILLE, TN
AUSTIN, TX
DALLAS-FORT WORTH, TX
HOUSTON, TX

SALT LAKE CITY, UT

BELLEVUE, WA

FUTURE OFFICES

ALBUQUERQUE, NM

CHARLESTON, SC

COLORADO SPRINGS, CO

RALEIGH-DURHAM, NC

SAN ANTONIO, TX

Nashville/Huntsville Market Team

Ashley B