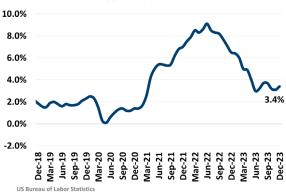

NNUALIZED SALES VOLUME 2022 \$41.4B V-15.0% \$35.2B

\$330,000





# **ECONOMIC TRENDS**<sup>3</sup>

#### UNEMPLOYMENT RATE (unadjusted)

| HOUSTON |      |  |
|---------|------|--|
| 2022    | 2023 |  |
| 3.8%    | 3.8% |  |
| 0.0%    |      |  |

### TFXAS 2022 2023 3.8% 4.0% ▲ 0.2%



### TOTAL NONFARM EMPLOYMENT (in thousands)

| THE NUMPARIM EMPLUTIMENT |  |
|--------------------------|--|
|                          |  |

| HOUSTON |       |  |
|---------|-------|--|
| 2022    | 2023  |  |
| 3,405   | 3,482 |  |
| ▲ 2.3%  |       |  |





# EMPLOYMENT CHANGE

# HOUSTON

Annualized Employment Change

Annualized Employment Change



# 2.7%

# 2.4%

#### 30 Year Fixed Mortgage Rate



#### Population Growth & Total Population



#### **Total Employment**



### **US Inflation Rate**



### **MULTIFAMILY STATISTICS**

#### **Absorption & Deliveries**



Sources: (3) Bureau of Labor Statistics \*Seasonally Adjusted

# Absorption Deliveries

#### Occupancy & Rent Growth



AxioMetrics Occupancy Rent Growth

# THE NATION'S LEADING LAND BROKERAGE & ADVISORY FIRM









30 Offices Across the Nation

85+ Specialized Advisors

45+ Staff Professionals

\$15+ Billion in Sales Since 2017

SCOTTSDALE, AZ

CASA GRANDE, AZ

PRESCOTT, AZ

TUCSON, AZ

IRVINE, CA

BAY AREA, CA

PASADENA, CA

ROSEVILLE, CA

SAN DIEGO, CA

SANTA BARBARA, CA

VALENCIA, CA

LODI, CA

DENVER, CO

JACKSONVILLE, FL

ORLANDO, FL

TAMPA, FL

ATLANTA, GA

BOISE, ID

KANSAS CITY, KS/MO

CHARLOTTE, NC

LAS VEGAS, NV

RENO, NV

GREENVILLE, SC

NASHVILLE, TN

AUSTIN, TX

DALLAS-FORT WORTH, TX

HOUSTON, TX

SALT LA