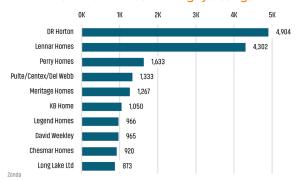

# **HOUSTON** MARKET REPORT





**Houston Unemployment Rate** 



35,636



34,615



\$443,693



LANDADVISORS.COM





# NEW HOUSING TRENDS<sup>1</sup>



# 12 Month Homebuilder Ranking by Closings



# **Vacant Developed Lot Supply**



#### ANNUALIZED NEW HOME STARTS



#### ANNUALIZED NEW HOME CLOSINGS



#### AVERAGE NEW HOME PRICE



# **Annual Starts vs Closings**



### MLS RESALE STATISTICS - SINGLE FAMILY HOMES<sup>2</sup>





# MONTHS OF INVENTORY 2022 2.6 Mo ANNUALIZED SALES VOLUME 2022 \$41.4B V-15.0% \$35.2B

\$330,000





# **ECONOMIC TRENDS**<sup>3</sup>

#### UNEMPLOYMENT RATE (unadjusted)

| HOUSTON |      |  |
|---------|------|--|
| 2022    | 2023 |  |
| 3.8%    | 3.8% |  |
| 0.0%    |      |  |

### TFXAS 2022 2023 3.8% 4.0% ▲ 0.2%



### TOTAL NONFARM EMPLOYMENT (in thousands)

| THE NUMPARIM EMPLUTIMENT |  |
|--------------------------|--|
|                          |  |

| HOUSTON |       |  |
|---------|-------|--|
| 2022    | 2023  |  |
| 3,405   | 3,482 |