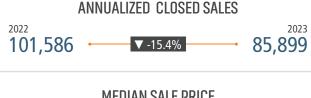

# MONTHS OF INVENTORY 2022 2.6 Mo ANNUALIZED SALES VOLUME 2022 \$41.4B V-15.0% \$35.2B

\$330,000