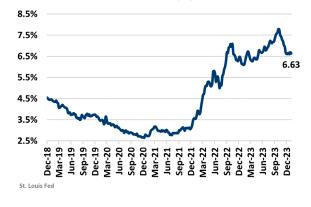

# **HOUSTON** MARKET REPORT

**Houston Unemployment Rate** 

35,636

34,615

\$443,693

LANDADVISORS.COM

#### UNEMPLOYMENT RATE (unadjusted)

| HOUSTON |      |  |
|---------|------|--|
| 2022    | 2023 |  |
| 3.8%    | 3.8% |  |
| 0.0%    |      |  |