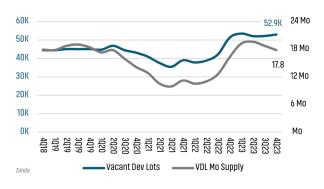

# **HOUSTON** MARKET REPORT





**Houston Unemployment Rate** 



35,636



34,615



\$443,693



LANDADVISORS.COM





# NEW HOUSING TRENDS<sup>1</sup>



# 12 Month Homebuilder Ranking by Closings



# **Vacant Developed Lot Supply**



#### ANNUALIZED NEW HOME STARTS



#### ANNUALIZED NEW HOME CLOSINGS



#### AVERAGE NEW HOME PRICE



# **Annual Starts vs Closings**



### MLS RESALE STATISTICS - SINGLE FAMILY HOMES<sup>2</sup>





# MONTHS OF INVENTORY 2022 2.6 Mo ANNUALIZED SALES VOLUME 2022 \$41.4B V-15.0% \$35.2B

\$330,000





# **ECONOMIC TRENDS**<sup>3</sup>

#### UNEMPLOYMENT RATE (unadjusted)

| HOUSTON |      |  |
|---------|------|--|
| 2022    | 2023 |  |
| 3.8%    | 3.8% |  |
| 0.0%    |      |  |

### TFXAS 2022 2023 3.8% 4.0% ▲ 0.2%



### TOTAL NONFARM EMPLOYMENT (in thousands)

| THE NUMPARIM EMPLUTIMENT |  |
|--------------------------|--|
|                          |  |

| HOUSTON |       |  |
|---------|-------|--|
| 2022    | 2023  |  |
| 3,405   | 3,482 |  |
| ▲ 2.3%  |       |  |





# EMPLO