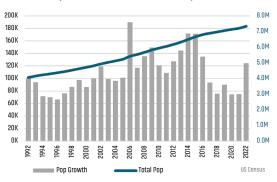

HOMES<sup>2</sup>





# MONTHS OF INVENTORY 2022 2.6 Mo ANNUALIZED SALES VOLUME 2022 \$41.4B V-15.0% \$35.2B

\$330,000





# **ECONOMIC TRENDS**<sup>3</sup>

#### UNEMPLOYMENT RATE (unadjusted)

| HOUSTON |      |  |
|---------|------|--|
| 2022    | 2023 |  |
| 3.8%    | 3.8% |  |
| 0.0%    |      |  |

### TFXAS 2022 2023 3.8% 4.0% ▲ 0.2%



### TOTAL NONFARM EMPLOYMENT (in thousands)

| THE NUMPARIM EMPLUTIMENT |  |
|--------------------------|--|
|                          |  |

| HOUSTON |       |  |
|---------|-------|--|
| 2022    | 2023  |  |
| 3,405   | 3,482 |  |
| ▲ 2.3%  |       |  |





# EMPLOYMENT CHANGE

# HOUSTON

Annualized Employment Change

Annualized Employment Change



# 2.7%

# 2.4%

#### 30 Year Fixed Mortgage Rate



#### Population Growth & Total Population



#### **Total Employment**



### **US Inflation Rate**



### **MULTIFAMILY STATISTICS**

#### **Absorption & Deliveries**



Sources: (3) Bureau of Labor Statistics \*Seasonally Adjusted

# Absorption Deliveries

#### Occupancy & Rent Growth



AxioMetrics Occupancy Rent Growth

# THE NATION'S LEADING LAND BROKERAGE & ADVISORY FIRM









30 Offices Across the Nation

85+ Specialized Advisors

45+ Staff Professionals

\$15+ Billion in Sales Since 2017

SCOTTSDALE, AZ

CASA GRANDE, AZ

PRESCOTT, AZ

TUCSON, AZ

IRVINE, CA

BAY AREA, CA

PASADENA, CA

ROSEVILLE, CA

SAN DIEGO, CA

SANTA BARBARA, CA

VALENCIA, CA

LODI, CA

DENVER, CO

JACKSONVILLE, FL

ORLANDO, FL

TAMPA, FL

ATLANTA, GA

BOISE, ID

KANSAS CITY, KS/MO

CHARLOTTE, NC

LAS VEGAS, NV

RENO, NV

GREENVILLE, SC

NASHVILLE, T