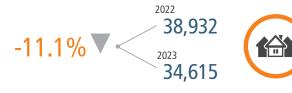

# MONTHS OF INVENTORY 2022 2.6 Mo ANNUALIZED SALES VOLUME 2022 \$41.4B V-15.0% \$35.2B

\$330,000