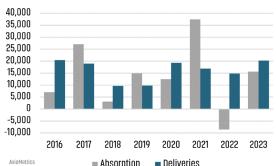

### **MULTIFAMILY STATISTICS**

#### **Absorption & Deliveries**

Sources: (3) Bureau of Labor Statistics \*Seasonally Adjusted

# Absorption Deliveries