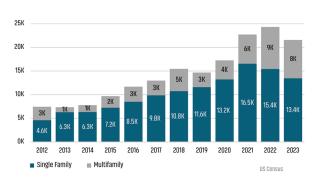

## NEW HOUSING TRENDS<sup>1</sup>

### Single & Multi-Family Permits



### 12 Month Homebuilder Ranking by Closings



## **Vacant Developed Lot Supply**



### ANNUALIZED NEW HOME STARTS



### ANNUALIZED NEW HOME CLOSINGS



### AVERAGE NEW HOME PRICE



### **Annual Starts vs Closings**



## MLS RESALE STATISTICS - JACKSONVILLE MSA SINGLE FAMILY HOMES<sup>2</sup>







## **ECONOMIC TRENDS**<sup>3</sup>

### UNEMPLOYMENT RATE (unadjusted)

| JACKSONVILLE  |      |
|---------------|------|
| 2022          | 2023 |
| 2.2%          | 2.9% |
| <b>▲</b> 0.7% |      |

### **FI ORIDA** 2022 2023 2.7% 3.0% ▲ 0.3%



TOTAL NONFARM EMPLOYMENT (in thousands)

| JACKSONVILLE |       |
|--------------|-------|
| 2022         | 2023  |
| 826.8        | 852.5 |

**▲** 3.1%





**EMPLOYMENT CHANGE** 

# **1ACKSONVILLE**

Annualized Employment Change

4.8%

## FI ORI