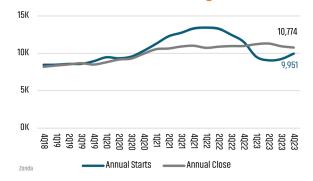

## NEW HOUSING TRENDS<sup>1</sup>

### Single & Multi-Family Permits



### 12 Month Homebuilder Ranking by Closings



## **Vacant Developed Lot Supply**



### ANNUALIZED NEW HOME STARTS



### ANNUALIZED NEW HOME CLOSINGS



### AVERAGE NEW HOME PRICE



### **Annual Starts vs Closings**



## MLS RESALE STATISTICS - JACKSONVILLE MSA SINGLE FAMILY HOMES<sup>2</sup>







## **ECONOMIC TRENDS**<sup>3</sup>

### UNEMPLOYMENT RATE (unadjusted)

| JACKSONVILLE  |      |
|---------------|------|
| 2022          | 2023 |
| 2.2%          | 2.9% |
| <b>▲</b> 0.7% |      |

### **FI ORIDA** 2022 2023 2.7% 3.0% ▲ 0.3%



TOTAL NONFARM EMPLOYMENT (in thousands)

| JACKSONVILLE |       |
|--------------|-------|
| 2022         | 2023  |
| 826.8        | 852.5 |

**▲** 3.1%





**EMPLOYMENT CHANGE** 

# **1ACKSONVILLE**

Annualized Employment Change

4.8%

## FI ORIDA

Annualized Employment Change

2.9%



### 30 Year Fixed Mortgage Rate



### Population Growth & Total Population



### **Change in Employment**



### **US Inflation Rate**



### **MULTIFAMILY STATISTICS**

### **Abs