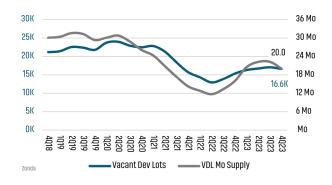

## NEW HOUSING TRENDS<sup>1</sup>

### Single & Multi-Family Permits



### 12 Month Homebuilder Ranking by Closings



## **Vacant Developed Lot Supply**



### ANNUALIZED NEW HOME STARTS



### ANNUALIZED NEW HOME CLOSINGS



### AVERAGE NEW HOME PRICE



### **Annual Starts vs Closings**



## MLS RESALE STATISTICS - JACKSONVILLE MSA SINGLE FAMILY HOMES<sup>2</sup>







## **ECONOMIC TRENDS**<sup>3</sup>

### UNEMPLOYMENT RATE (unadjusted)

| JACKSONVILLE  |      |
|---------------|------|
| 2022          | 2023 |
| 2.2%          | 2.9% |
| <b>▲</b> 0.7% |      |

### **FI ORIDA** 2022 2023 2.7% 3.0% ▲ 0.3%



TOTAL NONFARM EMPLOYMENT (in thousands)

| JACKSONVILLE |       |
|--------------|-------|
| 2022         | 2023  |
| 826.8        | 852.5 |

**▲** 3.1%





**EMPLOYMENT CHANGE** 

# **1ACKSONVILLE**

Annualized Employment Change

4.8%

## FI ORIDA

Annualized Employment Change

2.9%



### 30 Year Fixed Mortgage Rate



### Popul