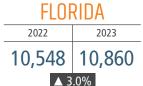

### **FI ORIDA** 2022 2023 2.7% 3.0% ▲ 0.3%

TOTAL NONFARM EMPLOYMENT (in thousands)

| JACKSONVILLE |       |
|--------------|-------|
| 2022         | 2023  |
| 826.8        | 852.5 |

**▲** 3.1%

**EMPLOYMENT CHANGE** 