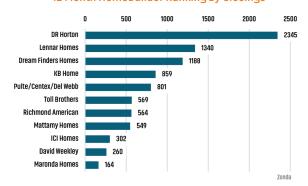

## NEW HOUSING TRENDS<sup>1</sup>

### Single & Multi-Family Permits



### 12 Month Homebuilder Ranking by Closings



## **Vacant Developed Lot Supply**



### ANNUALIZED NEW HOME STARTS



### ANNUALIZED NEW HOME CLOSINGS



### AVERAGE NEW HOME PRICE



### **Annual Starts vs Closings**



## MLS RESALE STATISTICS - JACKSONVILLE MSA SINGLE FAMILY HOMES<sup>2</sup>







## **ECONOMIC TRENDS**<sup>3</sup>

### UNEMPLOYMENT RATE (unadjusted)

| JACKSONVILLE  |      |
|---------------|------|
| 2022          | 2023 |
| 2.2%          | 2.9% |
| <b>▲</b> 0.7% |      |

### **FI ORIDA** 2022 2023 2.7% 3.0% ▲ 0.3%



TOTAL NONFARM EMPLOYMENT (in thousands)

| JACKSONVILLE |       |
|--------------|-------|
| 2022         | 2023  |
| 826.8        | 852.5 |

**▲** 3.1%





**EMPLOYMENT CHANGE** 

# **1ACKSONVILLE**

Annualized Employment Change

4.8%

## FI ORIDA

Annualized Employment Change

2.9%



### 30