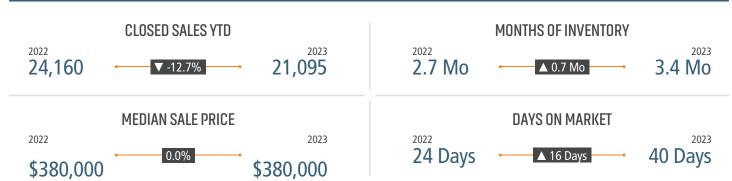

## NEW HOUSING TRENDS<sup>1</sup>

### Single & Multi-Family Permits



### 12 Month Homebuilder Ranking by Closings



## **Vacant Developed Lot Supply**



### ANNUALIZED NEW HOME STARTS



### ANNUALIZED NEW HOME CLOSINGS



### AVERAGE NEW HOME PRICE



### **Annual Starts vs Closings**



## MLS RESALE STATISTICS - JACKSONVILLE MSA SINGLE FAMILY HOMES<sup>2</sup>







## **ECONOMIC TRENDS**<sup>3</sup>

### UNEMPLOYMENT RATE (unadjusted)

| JACKSONVILLE  |      |
|---------------|------|
| 2022          | 2023 |
| 2.2%          | 2.9% |
| <b>▲</b> 0.7% |      |

### **FI ORIDA** 2022 2023 2.7% 3.0% ▲ 0.3%



TOTAL NONFARM EMPLOYMENT (in thousands)

| JACKSONVILLE |       |
|--------------|-------|
| 2022         | 2023  |
| 826.8        | 852.5 |

**▲** 3.1%





**EMPLOYMENT CHANGE** 

# **1ACKSONVILLE**

Annualized Employment Change

4.8%

## FI ORIDA

Annualized Employment Change

2.9%



### 30 Year Fixed Mortgage Rate



### Population Growth & Total Population



### **Change in Employment**



### **US Inflation Rate**



### **MULTIFAMILY STATISTICS**

### **Absorption & Deliveries**



### 90% 0.0% 85% -1.8% -20.0% 80% 75% -**4**0 0% 2022