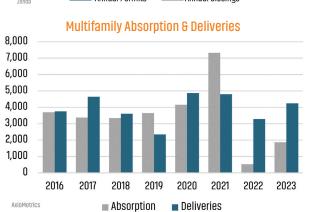

# KANSAS CITY MARKET REPORT MARKET INSIGHTS · 4Q23 \$503,061 Kansas City Unemployment Rate







# NEW HOUSING TRENDS<sup>1</sup>



#### **Annual Single Family Permits vs Closings**





#### NEW HOME PERMITS ANNUAL



#### NEW HOME CLOSINGS ANNUAL





#### MEDIAN NEW HOME PRICE



## Multifamily Occupancy & Rent Growth



## MLS RESALE STATISTICS - KANSAS CITY MSA SINGLE FAMILY HOMES<sup>2</sup>







# **ECONOMIC TRENDS**<sup>3</sup>

#### UNEMPLOYMENT RATE (unadjusted)

KANSAS CITY 2022 2023

2.3% | 2.5% ▲ 0.2%

2022 2.9% | 2.8%

2022 2023 2.7% 3.3%

▲ 0.6%

▼ -0.1%

## TOTAL NONFARM EMPLOYMENT (in thousands)

KANSAS CITY 2022 2023

1,128 1,122

▼ -0.5%

2022 2023 1,461 1,473

▲ 0.8%

2,985 3,018 ▲ 1.1%

2023

2022

## **EMPLOYMENT CHANGE**

# KANSAS CITY

Annualized Emp Change

1.7%

# KANSAS

Annualized Emp Change

0.7%

# **MISSOURI**

Annualized Emp Change

1.3%

#### Population Growth & Total Population





## **Change in Employment by Sector**



#### 30 Year