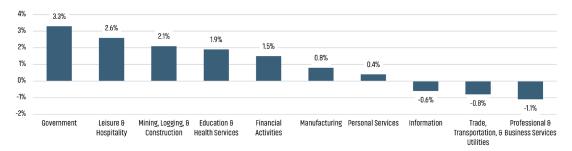

Closings**





#### NEW HOME PERMITS ANNUAL



#### NEW HOME CLOSINGS ANNUAL





#### MEDIAN NEW HOME PRICE



## Multifamily Occupancy & Rent Growth



## MLS RESALE STATISTICS - KANSAS CITY MSA SINGLE FAMILY HOMES<sup>2</sup>







# **ECONOMIC TRENDS**<sup>3</sup>

#### UNEMPLOYMENT RATE (unadjusted)

KANSAS CITY 2022 2023

2.3% | 2.5% ▲ 0.2%

2022 2.9% | 2.8%

2022 2023 2.7% 3.3%

▲ 0.6%

▼ -0.1%

## TOTAL NONFARM EMPLOYMENT (in thousands)

KANSAS CITY 2022 2023

1,128 1,122

▼ -0.5%

2022 2023 1,461 1,473

▲ 0.8%

2,985 3,018 ▲ 1.1%

2023

2022

## **EMPLOYMENT CHANGE**

# KANSAS CITY

Annualized Emp Change

1.7%

# KANSAS

Annualized Emp Change

0.7%

# **MISSOURI**

Annualized Emp Change

1.3%

#### Population Growth & Total Population





## **Change in Employment by Sector**



#### 30 Year Fixed Mortgage Rate



#### **US Inflation Rate**



# THE NATION'S LEADING LAND BROKERAGE & ADVISORY FIRM









30 Offices Across the Nation

85+ Specialized Advisors

45+ Staff Professionals

\$15+ Billion in Sales Since 2017

SCOTTSDALE, AZ
CASA GRANDE, AZ
PRESCOTT, AZ
TUCSON, AZ
IRVINE, CA
BAY AREA, CA
PASADENA, CA

PASADENA, CA
ROSEVILLE, CA
SAN DIEGO, CA
SANTA BARBARA, CA
VALENCIA, CA
LODI, CA
DENVER, CO
JACKSONVILLE, FL
ORLANDO, FL

TAMPA, FL
ATLANTA, GA
BOISE, ID
KANSAS CITY, KS/MO
CHARLOTTE, NC
LAS VEGAS, NV
RENO, NV
GREENVILLE, SC
NASHVILLE, TN
AUSTIN, TX
HOUSTON, TX
SALT LAKE CITY, UT
BELLEVUE, WA

FUTURE OFFICES

ALBUQUERQUE, NM

CHARLESTON, SC

COLORADO SPRINGS, CO

RALEIGH-DURHAM, NC

SAN ANTONIO, TX

Kansas City Market Advisor

Dan Whitney | dwhitney@landad