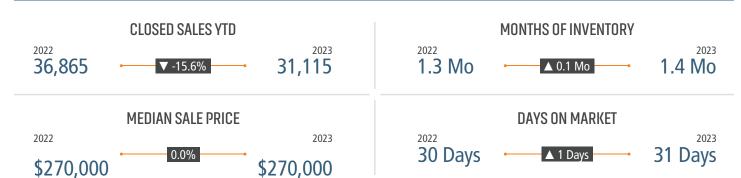

# KANSAS CITY MARKET REPORT MARKET INSIGHTS · 4Q23 \$503,061 Kansas City Unemployment Rate







# NEW HOUSING TRENDS<sup>1</sup>



#### **Annual Single Family Permits vs Closings**





#### NEW HOME PERMITS ANNUAL



#### NEW HOME CLOSINGS ANNUAL





#### MEDIAN NEW HOME PRICE



## Multifamily Occupancy & Rent Growth



## MLS RESALE STATISTICS - KANSAS CITY MSA SINGLE FAMILY HOMES<sup>2</sup>







# **ECONOMIC TRENDS**<sup>3</sup>

#### UNEMPLOYMENT RATE (unadjusted)

KANSAS CITY 2022 2023

2.3% | 2.5% ▲ 0.2%

2022 2.9% | 2.8%

2022 2023 2.7% 3.3%

▲ 0.6%

▼ -0.1%

## TOTAL NONFARM EMPLOYMENT (in thousands)

KANSAS CITY 2022 2023

1,128 1,122

▼ -0.5%

2022 2023 1,461 1,473

▲ 0.8%

2,985 3,018 ▲ 1.1%

2023

2022

## **EMPLOYMENT CHANGE**

# KANSAS CITY

Annualized Emp Change

1.7%

# KANSAS

Annualized Emp Change

0.7%

# **MISSOURI**

Annualized Emp Change

1.3%

#### Population Growth & Total Population





## **Change in Employment by Sector**



#### 30 Year Fixed Mortgage Rate



#### **US Inflation Rate**



# THE NATION'S LEADING LAND BROKERAGE & ADVISORY FIRM









30 Offices Across the Nation

85+ Specialized Advisors

45+ Staff Professionals

\$15+ Billion in Sa