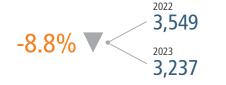

# KANSAS CITY MARKET REPORT MARKET INSIGHTS · 4Q23 \$503,061 Kansas City Unemployment Rate







# NEW HOUSING TRENDS<sup>1</sup>



#### **Annual Single Family Permits vs Closings**





#### NEW HOME PERMITS ANNUAL



#### NEW HOME CLOSINGS ANNUAL





#### MEDIAN NEW HOME PRICE



## Multifamily Occupancy & Rent Growth



## MLS RESALE STATISTICS - KANSAS CITY MSA SINGLE FAMILY HOMES<sup>2</sup>







# **ECONOMIC TRENDS**<sup>3</sup>

#### UNEMPLOYMENT RATE (unadjusted)

KANSAS CITY 2022 2023

2.3% | 2.5% ▲ 0.2%

2022 2.9% | 2.8%

2022 2023 2.7% 3.3%

▲ 0.6%

▼ -0.1%

## TOTAL NONFARM EMPLOYMENT (in thousands)

KANSAS CITY 2022 2023

1,128 1,122

▼ -0.5%

2022 2023 1,461 1,473

▲ 0.8%

2,985 3,018 ▲ 1.1%

2023

2022

## **EMPLOYMENT CHANGE**

# KANSAS CITY

Annualized Emp Change

1.7%

# KANSAS

Annualized Emp Change

0.7%

# **MISSOURI**

Annualized Emp Change

1.3%

#### Population Growth & Total Population





## **Change in Employment by Sector**



#### 30 Year Fixed Mortgage Rate



#### **US Inflation Rate**



# THE NATIO