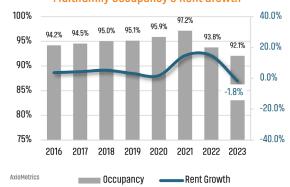

# KANSAS CITY MARKET REPORT MARKET INSIGHTS · 4Q23 \$503,061 Kansas City Unemployment Rate







# NEW HOUSING TRENDS<sup>1</sup>



#### **Annual Single Family Permits vs Closings**





#### NEW HOME PERMITS ANNUAL



#### NEW HOME CLOSINGS ANNUAL





#### MEDIAN NEW HOME PRICE



## Multifamily Occupancy & Rent Growth



## MLS RESALE STATISTICS - KANSAS CITY MSA SINGLE FAMILY HOMES<sup>2</sup>







# **ECONOMIC TRENDS**<sup>3</sup>

#### UNEMPLOYMENT RATE (unadjusted)

KANSAS CITY 2022 2023

2.3% | 2.5% ▲ 0.2%

2022 2.9% | 2.8%

2022 2023 2.7% 3.3%

▲ 0.6%

▼ -0.1%

## TOTAL NONFARM EMPLOYMENT (in thousands)

KANSAS CITY 2022 2023

1,128 1,122

▼ -0.5%

2022 2023 1,461 1,473

▲ 0.8%

2,985 3,018 ▲ 1.1%

2023

2022

## **EMPLOYMENT CHANGE**

# KANSAS CITY

Annualized Emp Change

1.7%

# KANSAS

Annualized Emp Change

0.7%

# **MISSOURI**

Annualized Emp Change

1.3%

#### Population Growth & Total Population





## **Change in Employment by Sector**



#### 30 Year Fixed Mortgage Rate



#### **US Inflation Rate**



# THE NATION'S LEADING LAND BROKERAGE & ADVISORY FIRM









30 Offices Across the