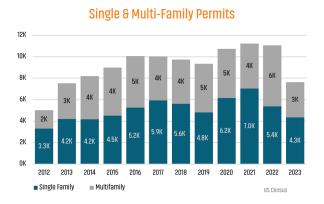

#### **Annual Single Family Permits vs Closings**

#### NEW HOME PERMITS ANNUAL

#### NEW HOME CLOSINGS ANNUAL