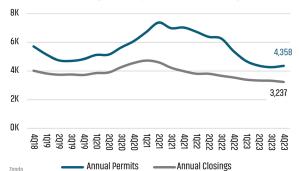

#### **Annual Single Family Permits vs Closings**

#### NEW HOME PERMITS ANNUAL

#### NEW HOME CLOSINGS ANNUAL