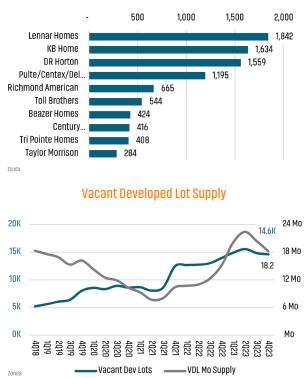

## LAS VEGAS MARKET REPORT

# MARKET INSIGHTS • 4023









Land Advisors

LANDADVISORS.COM



LAS VEGAS MARKET REPORT **4023** 



#### **NEW HOUSING TRENDS<sup>1</sup>**



#### 12 Month Homebuilder Ranking by Closings

















#### **MULTIFAMILY STATISTICS**







90K

Land Adv

2.5M





**US Inflation Rate** 



#### **Occupancy & Rent Growth**



### THE NATION'S LEADING LAND BROKERAGE & ADVISORY FIRM



30 Offices Across the Nation

(ii**t**ii

85+ Specialized Advisors



45+ Staff Professionals



SCOTTSDALE, AZ CASA GRANDE, AZ PRESCOTT, AZ TUCSON, AZ IRVINE, CA BAY AREA, CA PASADENA, CA ROSEVILLE, CA SAN DIEGO, CA SANTA BARBARA, CA VALENCIA, CA LODI, CA DENVER, CO JACKSONVILLE, FL ORLANDO, FL TAMPA, FL ATLANTA, GA BOISE, ID KANSAS CITY, KS/MO CHARLOTTE, NC LAS VEGAS, NV RENO, NV GREENVILLE, SC NASHVILLE, TN AUSTIN, TX DALLAS-FORT WORTH, TX HOUSTON, TX SALT LAKE CITY, UT BELLEVUE, WA <u>FUTURE OFFICES</u> ALBUQUERQUE, NM CHARLESTON, SC COLORADO SPRINGS, CO RALEIGH-DURHAM, NC SAN ANTONIO, TX