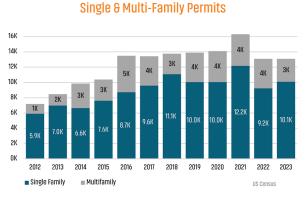

## LAS VEGAS MARKET REPORT

# MARKET INSIGHTS • 4023









Land Advisors

LANDADVISORS.COM



LAS VEGAS MARKET REPORT **4023** 



#### **NEW HOUSING TRENDS<sup>1</sup>**



#### 12 Month Homebuilder Ranking by Closings

















#### **MULTIFAMILY STATISTICS**







90K

Land Adv

2.5M





**US Inflation Rate** 



#### **Occupancy & Rent Growth**



### THE NATION'S LEADING LAND BROKERAGE & ADVISORY FIRM



30 Offices Across the Nation

(ii**t**ii

85+ Specialized Advisors



45+ Staff Professionals



SCOTTSDALE, AZ CASA GRANDE, AZ PRESCOTT, AZ TUCSON, AZ IRVINE, CA BAY AREA, CA PASADENA, CA ROSEVILLE, CA SAN DIEGO, CA SANTA BARBARA, CA VALENCIA, CA LODI, CA DENVER, CO JACKSONVILLE, FL ORLANDO, FL TAMPA, FL ATLANTA, GA BOISE, ID KANSAS CITY, KS/MO CHARLOTTE, NC LAS VEGAS, NV RENO, NV GREENVILLE, SC NASHVILLE, TN AUSTIN, TX DALLAS-FORT WORTH, TX HOUSTON, TX SALT LAKE CITY, UT BELLEVUE, WA <u>FUTURE OFFICES</u> ALBUQUERQUE, NM CHARLESTON, SC COLORA