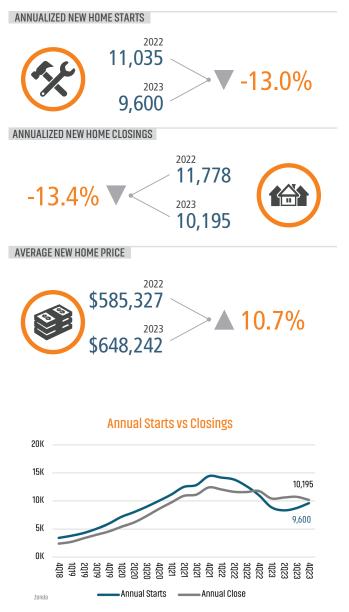

#### **NEW HOUSING TRENDS<sup>1</sup>**

#### 12 Month Homebuilder Ranking by Closings