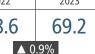

#### TOTAL NONFARM EMPLOYMENT (in thousands)

| PRESCOTT |      |
|----------|------|
| 2022     | 2023 |
| 69.9     | 70.4 |
| A 0.7%   |      |