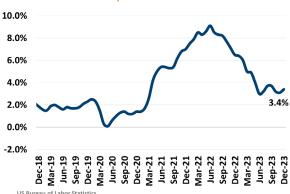

DAYS ON MARKET

83 Days - 118 Days



## **ECONOMIC TRENDS**<sup>3</sup>

## UNEMPLOYMENT RATE (unadjusted)

| PRESCOTT |      |
|----------|------|
| 2022     | 2023 |
| 3.5%     | 3.7% |
| ▲ 0.2%   |      |

## 2022 2023 4.4% 4.5% ▲ 0.1%



#### TOTAL NONFARM EMPLOYMENT (in thousands)

| PRESCOTT |      |
|----------|------|
| 2022     | 2023 |
| 69.9     | 70.4 |
| A 0.7%   |      |





## **EMPLOYMENT CHANGE**

# PRESCOTI

Annualized Employment Change

2.2%

## FLAGSTAFF

Annualized Employment Change

3.0%

#### **Prescott Change in Employment**



AZ Office of Economic Opp average YOY monthly employment change.

## Flagstaff Change in Employment



AZ Office of Economic Opp average YOY monthly employment change

#### 30 Year Fixed Mortgage Rate





#### **Absorption & Deliveries**



## THE NATION'S LEADING LAND BROKERAGE & ADVISORY FIRM









30 Offices Across the Nation

85+ Specialized Advisors

45+ Staff Professionals

\$15+ Billion in Sales Since 2017

SCOTTSDALE, AZ

CASA GRANDE, AZ

PRESCOTT, AZ

TUCSON, AZ

IRVINE, CA

BAY AREA, CA

PASADENA, CA

ROSEVILLE, CA

SAN DIEGO, CA

SANTA BARBARA, CA

VALENCIA, CA

LODI, CA

DENVER, CO

JACKSONVILLE, FL

ORLANDO, FL

TAMPA, FL

ATLANTA, GA

BOISE, ID

KANSAS CITY, KS/MO

CHARLOTTE, NC

LAS VEGAS, NV

RENO, NV

GREENVILLE, SC

NASHVILLE, TN

AUSTIN, TX

DALLAS-FORT WORTH, TX

HOUSTON, TX

SALT LAKE CITY, UT

BELLEVUE, WA

**FUTURE OFFICES** 

ALBUQUERQUE, NM

CHARLESTON, SC

COLORADO SPRINGS, CO RALEIGH-DURHAM, NC

SAN ANTONIO, TX

Northern Arizona Market Advisor **Capri Barney** | cbarney@landadvisors.com

4900 N