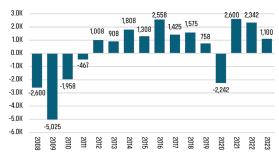

#### **Prescott Change in Employment**

AZ Office of Economic Opp average YOY monthly employment change.