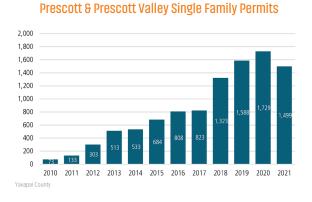

# **NORTHERN ARIZONA** MARKET REPORT







## HOUSING HIGHLIGHTS













## PRESCOTT SF MEDIAN RESALE HOME PRICE 3



## Flagstaff MSA Single Family Permits



## MLS RESALE STATISTICS

## PRESCOTT TRI-CITY AREA<sup>1</sup>

PRESCOTT MSA SF HOME SALES YTD

## PRESCOTT MSA DAYS ON MARKET

## FLAGSTAFF AREA<sup>3</sup>

FLAGSTAFF MSA SF HOME SALES YTD

## FLAGSTAFF DAYS ON MARKET

83 Days - 118 Days



## **ECONOMIC TRENDS**<sup>3</sup>

## UNEMPLOYMENT RATE (unadjusted)

| PRESCOTT |      |
|----------|------|
| 2022     | 2023 |
| 3.5%     | 3.7% |
| ▲ 0.2%   |      |

## 2022 2023 4.4% 4.5% ▲ 0.1%



#### TOTAL NONFARM EMPLOYMENT (in thousands)

| PRESCOTT |      |
|----------|------|
| 2022     | 2023 |
| 69.9     | 70.4 |
| A 0.7%   |      |





## **EMPLOYMENT CHANGE**

# PRESCOTI

Annualized Employment Change

2.2%

## FLAGSTAFF

Annualized Employ