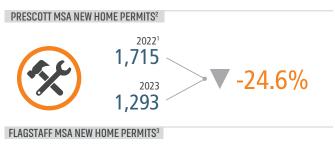

# **NORTHERN ARIZONA** MARKET REPORT







## HOUSING HIGHLIGHTS













## PRESCOTT SF MEDIAN RESALE HOME PRICE 3



## Flagstaff MSA Single Family Permits



## MLS RESALE STATISTICS

## PRESCOTT TRI-CITY AREA<sup>1</sup>

PRESCOTT MSA SF HOME SALES YTD

## PRESCOTT MSA DAYS ON MARKET

## FLAGSTAFF AREA<sup>3</sup>

FLAGSTAFF MSA SF HOME SALES YTD

## FLAGSTAFF DAYS ON MARKET

83 Days - 118 Days



## **ECONOMIC TRENDS**<sup>3</sup>

## UNEMPLOYMENT RATE (unadjusted)

| PRESCOTT |      |
|----------|------|
| 2022     | 2023 |
| 3.5%     | 3.7% |
| ▲ 0.2%   |      |

## 2022 2023 4.4% 4.5% ▲ 0.1%



#### TOTAL NONFARM EMPLOYMENT (in thousands)

| PRESCOTT |      |
|----------|------|
| 2022     | 2023 |
| 69.9     | 70.4 |
| A 0.7%   |      |





## **EMPLOYMENT CHANGE**

# PRESCOTI

Annualized Employment Change

2.2%

## FLAGSTAFF

Annualized Employme