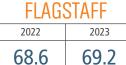

#### TOTAL NONFARM EMPLOYMENT (in thousands)

| PRESCOTT |      |
|----------|------|
| 2022     | 2023 |
| 69.9     | 70.4 |
| A 0.7%   |      |