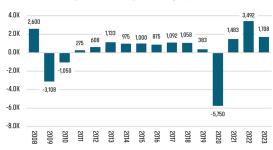

## Flagstaff Change in Employment

AZ Office of Economic Opp average YOY monthly employment change