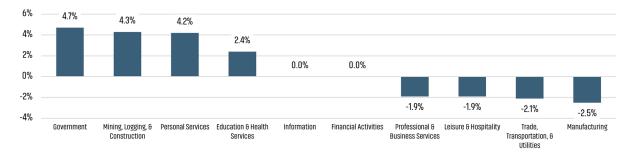

F MSA SF HOME SALES YTD

## FLAGSTAFF DAYS ON MARKET

83 Days - 118 Days



## **ECONOMIC TRENDS**<sup>3</sup>

## UNEMPLOYMENT RATE (unadjusted)

| PRESCOTT |      |
|----------|------|
| 2022     | 2023 |
| 3.5%     | 3.7% |
| ▲ 0.2%   |      |

## 2022 2023 4.4% 4.5% ▲ 0.1%



#### TOTAL NONFARM EMPLOYMENT (in thousands)

| PRESCOTT |      |
|----------|------|
| 2022     | 2023 |
| 69.9     | 70.4 |
| A 0.7%   |      |





## **EMPLOYMENT CHANGE**

# PRESCOTI

Annualized Employment Change

2.2%

## FLAGSTAFF

Annualized Employment Change

3.0%

#### **Prescott Change in Employment**



AZ Office of Economic Opp average YOY monthly employment change.

## Flagstaff Change in Employment



AZ Office of Economic Opp average YOY monthly employment change

#### 30 Year Fixed Mortgage Rate





#### **Absorption & Deliveries**



## THE NATION'S LEADING LAND BROKERAGE & ADVISORY FIRM









30 Offices Across the Nation

85+ Specialized Advisors

45+ Staff Professionals

\$15+ Billion in Sales Since 2017

SCOTTSDALE, AZ

CASA GRANDE, AZ

PRESCOTT, AZ

TUCSON, AZ

IRVINE, CA

BAY AREA, CA

PASADENA, CA

ROSEVILLE, CA

SAN DIEGO, CA

SANTA BARBARA, CA

VALENCIA, CA

LODI, CA

DENVER, CO

JACKSONVILLE, FL

ORLANDO, FL

TAMPA, FL

ATLANTA, GA

BOISE, ID

KANSAS CITY, KS/MO

CHARLOTTE, NC

LAS VEGAS, NV

RENO, NV

GREENVILLE, SC

NASHVILLE, TN

AUSTIN, TX

DALLAS-FORT WORTH, TX

HOUSTON, TX

SALT LAKE CITY, UT

BELLEVUE, WA

**FUTURE OFFICES** 

ALBUQUERQUE, NM

CHARLESTON, SC

COLORADO SPRINGS, CO RALEIGH-DURHAM, NC

SAN ANTONIO, TX

Northern Arizona Market Advisor **Capri Barne