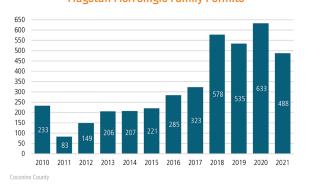

# **NORTHERN ARIZONA** MARKET REPORT







## HOUSING HIGHLIGHTS













## PRESCOTT SF MEDIAN RESALE HOME PRICE 3



## Flagstaff MSA Single Family Permits



## MLS RESALE STATISTICS

## PRESCOTT TRI-CITY AREA<sup>1</sup>

PRESCOTT MSA SF HOME SALES YTD

## PRESCOTT MSA DAYS ON MARKET

## FLAGSTAFF AREA<sup>3</sup>

FLAGSTAFF MSA SF HOME SALES YTD

## FLAGSTAFF DAYS ON MARKET

83 Days - 118 Days



## **ECONOMIC TRENDS**<sup>3</sup>

## UNEMPLOYMENT RATE (unadjusted)

| PRESCOTT |      |
|----------|------|
| 2022     | 2023 |
| 3.5%     | 3.7% |
| ▲ 0.2%   |      |

## 2022 2023 4.4% 4.5% ▲ 0.1%



#### TOTAL NONFARM EMPLOYMENT (in thousands)

| PRESCOTT |      |
|----------|------|
| 2022     | 2023 |
| 69.9     | 70.4 |
| A 0.7%   |      |





## **EMPLOYMENT CHANGE**

# PRESCOTI

Annualized Employment Change

2.2%

## FLAGSTAFF

Annualized Employment Change

3.0%

#### **Prescott Change in Employment**



AZ Office of Economic Opp averag