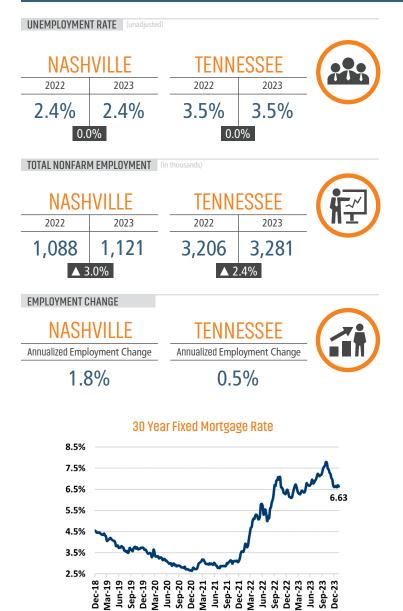

# NASHVILLE MARKET REPORT



9,194 Annual New Home Starts





A Land Advisors

LANDADVISORS.COM

MARKET INSIGHTS • 4023



NASHVILLE MARKET REPORT **4023** 



### **NEW HOUSING TRENDS<sup>1</sup>**











## **ECONOMIC TRENDS<sup>3</sup>**



St. Louis Fed

#### **MULTIFAMILY STATISTICS**





2010 2012 2014 2016 2018

2008

**Population Growth & Total Population** 

45K

20K

15K

10K

5K

OK

998 000

996

Land Ad

0.5M

0.0M

2022

020



**US Inflation Rate** 



#### **Occupancy & Rent Growth**



Sources: (3) Bureau of Labor Statistics \*Seasonally Adjusted

# THE NATION'S LEADING LAND BROKERAGE & ADVISORY FIRM









SCOTTSDALE, AZ CASA GRANDE, AZ PRESCOTT, AZ TUCSON, AZ IRVINE, CA BAY AREA, CA PASADENA, CA ROSEVILLE, CA SAN DIEGO, CA SANTA BARBARA, CA VALENCIA, CA LODI, CA DENVER, CO JACKSONVILLE, FL ORLANDO, FL 85+ Specialized Advisors

45+ Staff Professionals

<u>FUTURE OFFICES</u> ALBUQUERQUE, NM CHARLESTON, SC COLORADO SPRINGS, CO RALEIGH-DURHAM, NC SAN ANTONIO, TX

TAMPA, FL ATLANTA, GA BOISE, ID KANSAS CITY, K