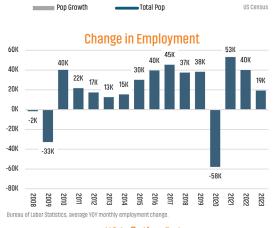

#### **MULTIFAMILY STATISTICS**

2010 2012 2014 2016 2018

2008

**Population Growth & Total Population** 

45K

20K

15K

10K

5K

OK

998 000

996

Land Ad

0.5M

0.0M

2022