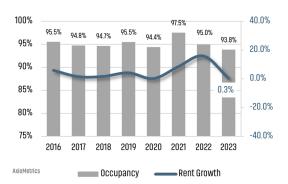

#### **Occupancy & Rent Growth**

Sources: (3) Bureau of Labor Statistics \*Seasonally Adjusted