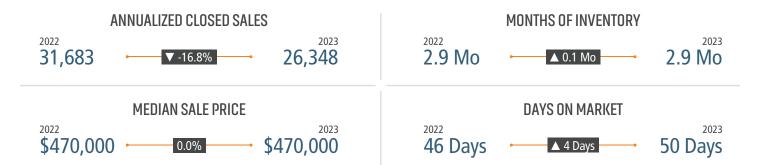

#### **MULTIFAMILY STATISTICS**

2010 2012 2014 2016 2018

2008

**Population Growth & Total Population** 

45K

20K

15K

10K