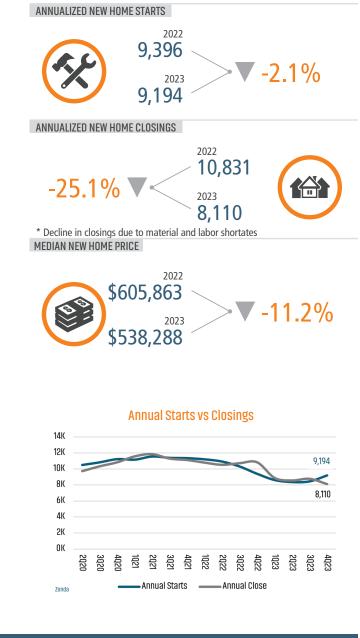

# NASHVILLE MARKET REPORT



9,194 Annual New Home Starts





A Land Advisors

LANDADVISORS.COM

MARKET INSIGHTS • 4023



NASHVILLE MARKET REPORT **4023** 



### **NEW HOUSING TRENDS<sup>1</sup>**











## **ECONOMIC TRENDS<sup>3</sup>**



St. Louis Fed

#### **MULTIFAMILY STATISTICS**





2010 2012 2014 2016 2018

2008

**Population Growth & Total Population** 

45K

20K

15K

10K

5K

OK

998 000

996

Land Ad

0.5M

0.0M

2022

020



**US Inflation Rate** 



#### **Occupancy & Rent Growth**



Sources: (3) Bureau of Labor Statistics \*Seasonally Adjusted

# THE NATION'S LEADING LAND BROKERAGE & ADVISORY FIRM









SCOTTSDALE, AZ CASA GRANDE, AZ PRESCOTT, AZ TUCSON, AZ IRVINE, CA BAY AREA, CA PASADENA, CA ROSEVILLE, CA SAN DIEGO, CA SANTA BARBARA, CA VALENCIA, CA LODI, CA DENVER, CO JACKSONVILLE, FL ORLANDO, FL 85+ Specialized Advisors

45+ Staff Professionals

<u>FUTURE OFFICES</u> ALBUQUERQUE, NM CHARLESTON, SC COLORADO SPRINGS, CO RALEIGH-DURHAM, NC SAN ANTONIO, TX

TAMP