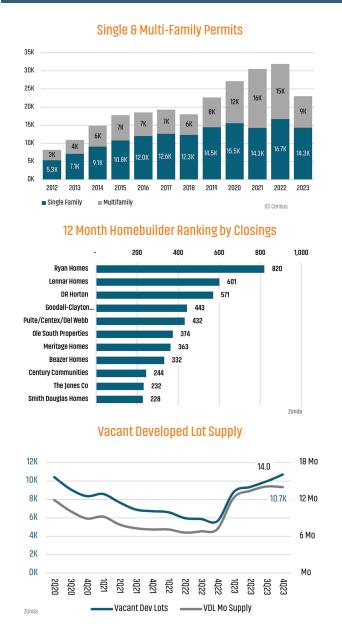

# NASHVILLE MARKET REPORT



9,194 Annual New Home Starts





A Land Advisors

LANDADVISORS.COM

MARKET INSIGHTS • 4023



NASHVILLE MARKET REPORT **4023** 



### **NEW HOUSING TRENDS<sup>1</sup>**











## **ECONOMIC TRENDS<sup>3</sup>**



St. Louis Fed

#### **MULTIFAMILY STATISTICS**





2010 2012 2014 2016 2018

2008

**Population Growth & Total Population** 

45K

20K

15K

10K

5K

OK

998 000

996

Land Ad

0.5M

0.0M

2022

020



**US Inflation Rate** 



#### **Occupancy & Rent Growth**



Sources: (3) Bureau of Labor Statistics \*Seasonally Adjusted

# THE NATION'S LEADING LAND BROKERAGE & ADVISORY FIRM









SCOTTSDALE, AZ CASA GRANDE, AZ PRESCOTT, AZ TUCSON, AZ IRVINE, CA BAY AREA, CA PASADENA, CA ROSEVILLE, CA SAN DIEGO, CA SANTA BARBARA, CA VALENCIA, CA LODI, CA DENVER, CO JACKSONVILLE, FL ORLANDO, FL 85+ Specialized Advisors

45+ Staff Professionals

<u>FUTURE OFFICES</u> ALBUQUERQUE, NM CHARLESTON, SC COLORADO SPRINGS, CO RALEIGH-DURHAM, NC SAN ANTONIO, TX