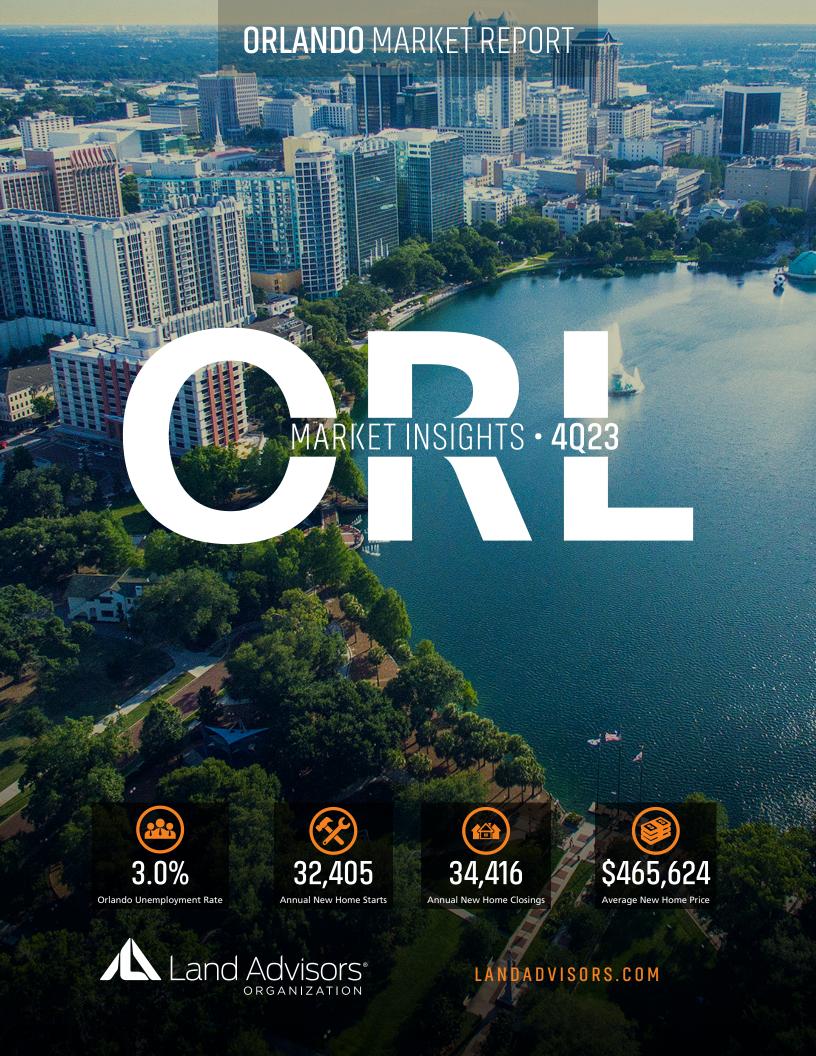

## NEW HOUSING TRENDS<sup>1</sup>



### 12 Month Homebuilder Ranking by Closings



#### **Vacant Developed Lot Supply**



#### ANNUALIZED NEW HOME STARTS



#### ANNUALIZED NEW HOME CLOSINGS



#### AVERAGE NEW HOME PRICE - CENTRAL FLORIDA



### **Annual Starts vs Closings**



### MLS RESALE STATISTICS - ORLANDO<sup>2</sup>





#### MEDIAN SALE PRICE



#### **ACTIVE SF LISTINGS**



## DAYS ON MARKET







## **ECONOMIC TRENDS**<sup>3</sup>

#### UNEMPLOYMENT RATE (unadjusted)

| ORLANDO |      |
|---------|------|
| 2022    | 2023 |
| 2.3%    | 3.0% |
| ▲ 0.7%  |      |

#### **FI ORIDA** 2022 2023 2.7% 3.0% ▲ 0.3%



TOTAL NONFARM EMPLOYMENT (in thousands)

| ORLANDO |       |
|---------|-------|
| 2022    | 2023  |
| 1,407   | 1,432 |

▲ 1.8%





EMPLOYMENT CHANGE

# **OR