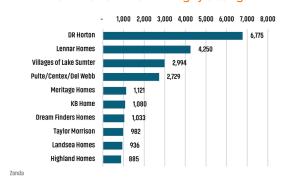

## NEW HOUSING TRENDS<sup>1</sup>



### 12 Month Homebuilder Ranking by Closings



#### **Vacant Developed Lot Supply**



#### ANNUALIZED NEW HOME STARTS



#### ANNUALIZED NEW HOME CLOSINGS



#### AVERAGE NEW HOME PRICE - CENTRAL FLORIDA



### **Annual Starts vs Closings**



### MLS RESALE STATISTICS - ORLANDO<sup>2</sup>





#### MEDIAN SALE PRICE



#### **ACTIVE SF LISTINGS**



## DAYS ON MARKET







## **ECONOMIC TRENDS**<sup>3</sup>

#### UNEMPLOYMENT RATE (unadjusted)

| ORLANDO |      |
|---------|------|
| 2022    | 2023 |
| 2.3%    | 3.0% |
| ▲ 0.7%  |      |

#### **FI ORIDA** 2022 2023 2.7% 3.0% ▲ 0.3%



TOTAL NONFARM EMPLOYMENT (in thousands)

| ORLANDO |       |
|---------|-------|
| 2022    | 2023  |
| 1,407   | 1,432 |

▲ 1.8%





EMPLOYMENT CHANGE

# **ORLANDO**

Annualized Employment Change

3.8%

## FLORIDA

Annualized Employment Change

2.