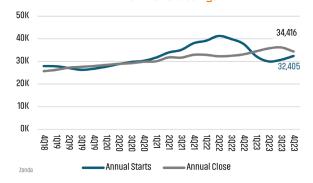

## NEW HOUSING TRENDS<sup>1</sup>



### 12 Month Homebuilder Ranking by Closings



#### **Vacant Developed Lot Supply**



#### ANNUALIZED NEW HOME STARTS



#### ANNUALIZED NEW HOME CLOSINGS



#### AVERAGE NEW HOME PRICE - CENTRAL FLORIDA



### **Annual Starts vs Closings**



### MLS RESALE STATISTICS - ORLANDO<sup>2</sup>





#### MEDIAN SALE PRICE



#### **ACTIVE SF LISTINGS**



## DAYS ON MARKET







## **ECONOMIC TRENDS**<sup>3</sup>

#### UNEMPLOYMENT RATE (unadjusted)

| ORLANDO |      |
|---------|------|
| 2022    | 2023 |
| 2.3%    | 3.0% |
| ▲ 0.7%  |      |

#### **FI ORIDA** 2022 2023 2.7% 3.0% ▲ 0.3%



TOTAL NONFARM EMPLOYMENT (in thousands)

| ORLANDO |       |
|---------|-------|
| 2022    | 2023  |
| 1,407   | 1,432 |

▲ 1.8%





EMPLOYMENT CHANGE

# **ORLANDO**

Annualized Employment Change

3.8%

## FLORIDA

Annualized Employment Change

2.9%













## **MULTIFAMILY STATISTICS**

# **Absorption & Deliveries**





Sources: (3) Bureau of Labor Statistics

## THE NATION'S LEADING LAND BROKERAGE & ADVISORY FIRM









30 Offices