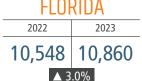

#### **FI ORIDA** 2022 2023 2.7% 3.0% ▲ 0.3%

TOTAL NONFARM EMPLOYMENT (in thousands)

| ORLANDO |       |
|---------|-------|
| 2022    | 2023  |
| 1,407   | 1,432 |

▲ 1.8%

EMPLOYMENT CHANGE