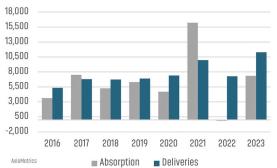

## **MULTIFAMILY STATISTICS**

# **Absorption & Deliveries**

Sources: (3) Bureau of Labor Statistics