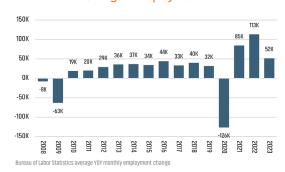

#### **FI ORIDA** 2022 2023 2.7% 3.0% ▲ 0.3%

TOTAL NONFARM EMPLOYMENT (in thousands)

| ORLANDO |       |
|---------|-------|
| 2022    | 2023  |
| 1,407   | 1,432 |

▲ 1.8%

EMPLOYMENT CHANGE

# **ORLANDO**

Annualized Employment Change

3.8%

## FLORIDA

Annualized Employment Change

2.9%