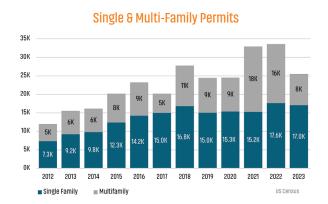

## NEW HOUSING TRENDS<sup>1</sup>



### 12 Month Homebuilder Ranking by Closings



#### **Vacant Developed Lot Supply**



#### ANNUALIZED NEW HOME STARTS



#### ANNUALIZED NEW HOME CLOSINGS



#### AVERAGE NEW HOME PRICE - CENTRAL FLORIDA



### **Annual Starts vs Closings**



### MLS RESALE STATISTICS - ORLANDO<sup>2</sup>





#### MEDIAN SALE PRICE



#### **ACTIVE SF LISTINGS**



## DAYS ON MARKET







## **ECONOMIC TRENDS**<sup>3</sup>

#### UNEMPLOYMENT RATE (unadjusted)

| ORLANDO |      |
|---------|------|
| 2022    | 2023 |
| 2.3%    | 3.0% |
| ▲ 0.7%  |      |

#### **FI ORIDA** 2022 2023 2.7% 3.0% ▲ 0.3%



TOTAL NONFARM EMPLOYMENT (in thousands)

| ORLANDO |       |
|---------|-------|
| 2022    | 2023  |
| 1,407   | 1,432 |

▲ 1.8%





EMPLOYMENT CHANGE

# **ORLANDO**

Annualized Employment Change

3.