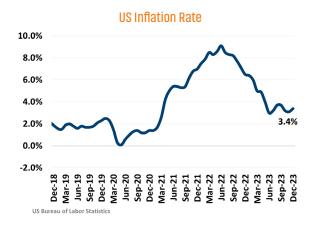

## **ECONOMIC TRENDS**<sup>3</sup>

#### UNEMPLOYMENT RATE (unadjusted)

| ORLANDO |      |
|---------|------|
| 2022    | 2023 |
| 2.3%    | 3.0% |
| ▲ 0.7%  |      |

#### **FI ORIDA** 2022 2023 2.7% 3.0% ▲ 0.3%

TOTAL NONFARM EMPLOYMENT (in thousands)

| ORLANDO |       |
|---------|-------|
| 2022    | 2023  |
| 1,407   | 1,432 |

▲ 1.8%

EMPLOYMENT CHANGE

# **ORLANDO**

Annualized Employment Change

3.8%

## FLORIDA

Annualized Employment Change

2.9%