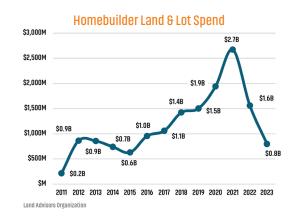

# **PHOENIX** MARKET REPORT

# MARKET INSIGHTS · 4Q23



**Unemployment Rate** 



22,580



22,670

Annual New Home Closings



\$464,245

Median New Home Price



LANDADVISORS.COM





### NEW HOUSING TRENDS<sup>1</sup>













MEDIAN NEW HOME PRICE<sup>2</sup>



### MLS RESALE STATISTICS<sup>2</sup>







### **ECONOMIC TRENDS**<sup>3</sup>

### UNEMPLOYMENT RATE (unadjusted)

| PHOENIX |      |  |  |  |
|---------|------|--|--|--|
| 2022    | 2023 |  |  |  |
| 3.4%    | 3.8% |  |  |  |
| ▲ 0.4%  |      |  |  |  |

### 2022 2023 4.0% 4.3%

▲ 0.3%



### TOTAL NONFARM EMPLOYMENT (in thousands)

|   | ~ I   |   | _ |      |      |  |
|---|-------|---|---|------|------|--|
| _ | - 111 |   |   | NI   | 1 1/ |  |
| _ | 21    | - | - | IVI. | 1 X  |  |
|   |       |   |   |      |      |  |

| 2022   | 2023  |  |  |  |
|--------|-------|--|--|--|
| 2,379  | 2,422 |  |  |  |
| ▲ 1.8% |       |  |  |  |

# **ARIZONA**

| 71111201171   |       |  |  |  |
|---------------|-------|--|--|--|
| 2022          | 2023  |  |  |  |
| 3,173         | 3,238 |  |