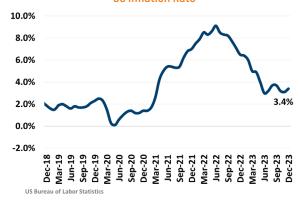

# TOTAL NONFARM EMPLOYMENT (in thousands)

|   | ~ I   |   | _ |      |      |  |
|---|-------|---|---|------|------|--|
| _ | - 111 |   |   | NI   | 1 1/ |  |
| _ | 21    | - | - | IVI. | 1 X  |  |
|   |       |   |   |      |      |  |

| 2022   | 2023  |  |  |  |
|--------|-------|--|--|--|
| 2,379  | 2,422 |  |  |  |
| ▲ 1.8% |       |  |  |  |

# **ARIZONA**

| 71111201171   |       |  |  |  |
|---------------|-------|--|--|--|
| 2022          | 2023  |  |  |  |
| 3,173         | 3,238 |  |  |  |
| <b>A</b> 2.0% |       |  |  |  |



### **EMPLOYMENT CHANGE**

### **PHOFNIX**

Annualized Employment Change

Annualized Employment Change

2.6%

2.1%



### 30 Year Fixed Mortgage Rate



### **Land Transactions Annual Volume**



### **Change In Employment**



### **US Inflation Rate**



### **MULTIFAMILY STATISTICS**

### **Absorption & Deliveries**



### Occupancy & Rent Growth



## THE NATION'S LEADING LAND BROKERAGE & ADVISORY FIRM









30 Offices Across the Nation

85+ Specialized Advisors

45+ Staff Professionals

\$15+ Billion in Sales Since 2017

SCOTTSDALE, AZ

CASA GRANDE, AZ

PRESCOTT, AZ

TUCSON, AZ

IRVINE, CA

BAY AREA, CA

PASADENA, CA

ROSEVILLE, CA

SAN DIEGO, CA

SANTA BARBARA, CA

VALENCIA, CA

LODI, CA

DENVER, CO

JACKSONVILLE, FL

ORLANDO, FL

TAMPA, FL

ATLANTA, GA

BOISE, ID

KANSAS CITY, KS/MO

CHARLOTTE, NC

LAS VEGAS, NV

RENO, NV

GREENVILLE, SC

NASHVILLE, TN

AUSTIN, TX

DALLAS-FORT WORTH, TX

HOUSTON, TX

SALT LAKE CITY, UT

BELLEVUE, WA

**FUTURE OFFICES** 

ALBUQUERQUE, NM

CHARLESTON, SC

COLORADO SPRINGS, CO RALEIGH-DURHAM, NC

SA