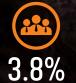

### UNEMPLOYMENT RATE (unadjusted)

| PHOENIX |      |  |  |  |
|---------|------|--|--|--|
| 2022    | 2023 |  |  |  |
| 3.4%    | 3.8% |  |  |  |
| ▲ 0.4%  |      |  |  |  |