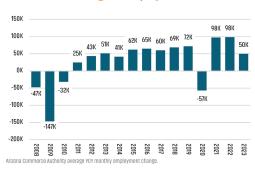

### **EMPLOYMENT CHANGE**

### **PHOFNIX**

Annualized Employment Change

Annualized Employment Change

2.6%

2.1%