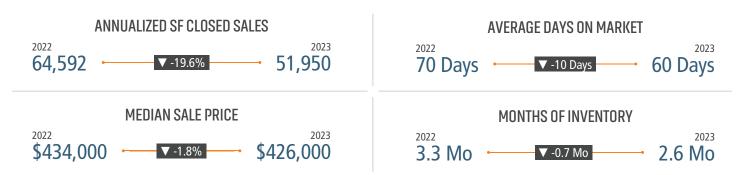

# **PHOENIX** MARKET REPORT

# MARKET INSIGHTS · 4Q23



**Unemployment Rate** 



22,580



22,670

Annual New Home Closings



\$464,245

Median New Home Price



LANDADVISORS.COM





### NEW HOUSING TRENDS<sup>1</sup>













MEDIAN NEW HOME PRICE<sup>2</sup>



### MLS RESALE STATISTICS<sup>2</sup>







### **ECONOMIC TRENDS**<sup>3</sup>

### UNEMPLOYMENT RATE (unadjusted)

| PHOENIX |      |  |  |  |
|---------|------|--|--|--|
| 2022    | 2023 |  |  |  |
| 3.4%    | 3.8% |  |  |  |
| ▲ 0.4%  |      |  |  |  |

### 2022 2023 4.0% 4.3%

▲ 0.3%



### TOTAL NONFARM EMPLOYMENT (in thousands)

|   | ~ I   |   | _ |      |      |  |
|---|-------|---|---|------|------|--|
| _ | - 111 |   |   | NI   | 1 1/ |  |
| _ | 21    | - | - | IVI. | 1 X  |  |
|   |       |   |   |      |      |  |

| 2022   | 2023  |  |  |  |
|--------|-------|--|--|--|
| 2,379  | 2,422 |  |  |  |
| ▲ 1.8% |       |  |  |  |

# **ARIZONA**

| 71111201171   |       |  |  |  |
|---------------|-------|--|--|--|
| 2022          | 2023  |  |  |  |
| 3,173         | 3,238 |  |  |  |
| <b>A</b> 2.0% |       |  |  |  |