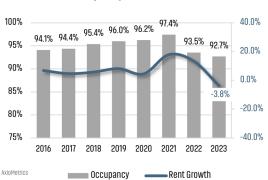

|---|------|------|--|
| _ | - 111 |   |   | NI   | 1 1/ |  |
| _ | 21    | - | - | IVI. | 1 X  |  |
|   |       |   |   |      |      |  |

| 2022   | 2023  |  |  |  |
|--------|-------|--|--|--|
| 2,379  | 2,422 |  |  |  |
| ▲ 1.8% |       |  |  |  |

# **ARIZONA**

| 71111201171   |       |  |  |  |
|---------------|-------|--|--|--|
| 2022          | 2023  |  |  |  |
| 3,173         | 3,238 |  |  |  |
| <b>A</b> 2.0% |       |  |  |  |



### **EMPLOYMENT CHANGE**

### **PHOFNIX**

Annualized Employment Change

Annualized Employment Change

2.6%

2.1%



### 30 Year Fixed Mortgage Rate



### **Land Transactions Annual Volume**



### **Change In Employment**



### **US Inflation Rate**



### **MULTIFAMILY STATISTICS**

### **Absorption & Deliveries**



### Occupancy & Rent Growth



## THE NATION'S LEADING LAND BROKERAGE & ADVISORY FIRM









30 Offices Across the Nation

85+ Specialized Advisors

45+ Staff Professionals

\$15+ Billion in Sales Since 2017

SCOTTSDALE, AZ

CASA GRANDE, AZ

PRESCOTT, AZ

TUCSON, AZ

IRVINE, CA

BAY AREA, CA

PASADENA, CA

ROSEVILLE, CA

SAN DIEGO, CA

SANTA BARBARA, CA

VALENCIA, CA

LODI, CA

DENVER, CO

JACKSONVILLE, FL

ORLANDO, FL

TAMPA, FL

ATLANTA, GA

BOISE, ID

KANSAS CITY, KS/MO

CHARLOTTE, NC

LAS VEGAS, NV

RENO, NV

GREENVILLE, SC

NASHVILLE, TN

AUSTIN, TX

DALLAS-FORT WORTH, TX

HOUSTON, TX

SALT LAKE CITY, UT

BELLEVUE, WA

**FUTURE OFFICES** 

ALBUQUERQUE, NM

CHARLESTON, SC

COLORADO SPRINGS, CO RALEIGH-DURHAM, NC

SAN ANTONIO, TX

SAN ANTONIO, IX