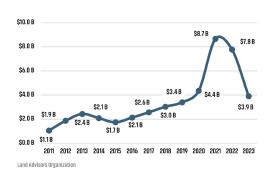

.4%  |      |  |  |  |

### 2022 2023 4.0% 4.3%

▲ 0.3%



### TOTAL NONFARM EMPLOYMENT (in thousands)

|   | ~ I   |   | _ |      |      |  |
|---|-------|---|---|------|------|--|
| _ | - 111 |   |   | NI   | 1 1/ |  |
| _ | 21    | - | - | IVI. | 1 X  |  |
|   |       |   |   |      |      |  |

| 2022   | 2023  |  |  |  |
|--------|-------|--|--|--|
| 2,379  | 2,422 |  |  |  |
| ▲ 1.8% |       |  |  |  |

# **ARIZONA**

| 71111201171   |       |  |  |  |
|---------------|-------|--|--|--|
| 2022          | 2023  |  |  |  |
| 3,173         | 3,238 |  |  |  |
| <b>A</b> 2.0% |       |  |  |  |



### **EMPLOYMENT CHANGE**

### **PHOFNIX**

Annualized Employment Change

Annualized Employment Change

2.6%

2.1%



### 30 Year Fixed Mortgage Rate



### **Land Transactions Annual Volume**



### **Change In Employment**



### **US Inflation Rate**



### **MULTIFAMILY STATISTICS**

### **Absorption & Deliveries**



### Occupancy & Rent Growth



## THE NATION'S LEADING LAND BROKERAGE & ADVISORY FIRM









30 Offices Across the Nation

85+ Specialized Advisors

45+ Staff Professionals

\$15+ Billion in Sales Since 2017

SCOTTSDALE, AZ

CASA GRANDE, AZ

PRESCOTT, AZ

TUCSON, AZ

IRVINE, CA

BAY AREA, CA

PASADENA, CA

ROSEVILLE, CA

SAN DIEGO, CA

SANTA BARBARA, CA

VALENCIA, CA

LODI, CA

DENVER, CO

JACKSONVILLE, FL

ORLANDO, FL

TAMPA, FL

ATLANTA, GA

BOISE, ID

KANSAS CITY, KS/MO

CHARLOTTE, NC

LAS VEGAS, NV

RENO, NV

GREENVILLE, SC

NASHVILLE, TN

AUSTIN, TX

DALLAS-FORT WORTH, TX

HOUSTON, TX

SALT LAKE CITY, UT

BELLEVUE, WA

**FUTURE OFFICES** 

ALBUQUERQUE, NM