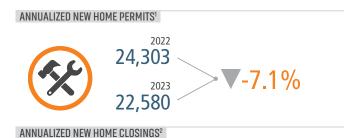

# **PHOENIX** MARKET REPORT

# MARKET INSIGHTS · 4Q23



**Unemployment Rate** 



22,580



22,670

Annual New Home Closings



\$464,245

Median New Home Price



LANDADVISORS.COM





### NEW HOUSING TRENDS<sup>1</sup>













MEDIAN NEW HOME PRICE<sup>2</sup>



### MLS RESALE STATISTICS<sup>2</sup>







### **ECONOMIC TRENDS**<sup>3</sup>

### UNEMPLOYMENT RATE (unadjusted)

| PHOENIX |      |  |  |  |
|---------|------|--|--|--|
| 2022    | 2023 |  |  |  |
| 3.4%    | 3.8% |  |  |  |
| ▲ 0.4%  |      |  |  |  |

### 2022 2023 4.0% 4.3%

▲ 0.3%



### TOTAL NONFARM EMPLOYMENT (in thousands)

|   | ~ I   |   | _ |      |      |  |
|---|-------|---|---|------|------|--|
| _ | - 111 |   |   | NI   | 1 1/ |  |
| _ | 21    | - | - | IVI. | 1 X  |  |
|   |       |   |   |      |      |  |

| 2022   | 2023  |  |  |  |
|--------|-------|--|--|--|
| 2,379  | 2,422 |  |  |  |
| ▲ 1.8% |       |  |  |  |

# **ARIZONA**

| 71111201171   |       |  |  |  |
|---------------|-------|--|--|--|
| 2022          | 2023