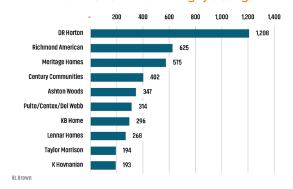

# PINAL COUNTY HOUSING TRENDS<sup>1</sup>

### 12 Month Homebuilder Ranking by Permits



## 12 Month Homebuilder Ranking by Closings



**Single Family Permits** 



#### ANNUALIZED NEW HOME PERMITS



#### ANNUALIZED NEW HOME CLOSINGS





#### MEDIAN NEW HOME PRICE



# **Pinal County Land Transactions Annual Volume**



# MLS RESALE STATISTICS<sup>2</sup>





# **ECONOMIC TRENDS**<sup>3</sup>

#### UNEMPLOYMENT RATE

| PINAL  |      |
|--------|------|
| 2022   | 2023 |
| 3.4%   | 4.0% |
| ▲ 0.6% |      |

# 2022 2023 4.0% 4.3% ▲ 0.3%



#### TOTAL NONFARM EMPLOYMENT (in thousands)

| PINAL  |      |
|--------|------|
| 2022   | 2023 |
| 71.3   | 73.9 |
| ▲ 3.6% |      |





## EMPLOYMENT CHANGE

# PINAL

Annualized Employment Change

2.1%

# ARIZONA

Annualized Employment Change

2.1%



# 450K 400K 350K 300K



Population Growth & Total Population

#### **Change In Employment**



#### YOY Change in Employment By