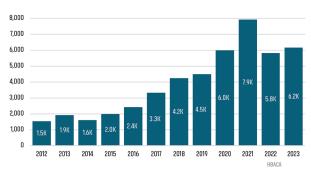

# PINAL COUNTY HOUSING TRENDS<sup>1</sup>

### 12 Month Homebuilder Ranking by Permits



## 12 Month Homebuilder Ranking by Closings



**Single Family Permits** 



#### ANNUALIZED NEW HOME PERMITS



#### ANNUALIZED NEW HOME CLOSINGS





#### MEDIAN NEW HOME PRICE



# **Pinal County Land Transactions Annual Volume**



# MLS RESALE STATISTICS<sup>2</sup>





# **ECONOMIC TRENDS**<sup>3</sup>

#### UNEMPLOYMENT RATE

| PINAL  |      |
|--------|------|
| 2022   | 2023 |
| 3.4%   | 4.0% |
| ▲ 0.6% |      |

# 2022 2023 4.0% 4.3% ▲ 0.3%



#### TOTAL NONFARM EMPLOYMENT (in thousands)

| PINAL  |      |
|--------|------|
| 2022   | 2023 |
| 71.3   | 73.9 |
| ▲ 3.6% |      |





## EMPLOYMENT CHANGE

# PINAL

Annualized Employment Change

2.1%

# ARIZONA

Annualized Employment Change

2.1%



# 450K 400K 350K 300K



Population Growth & Total Population

#### **Change In Employment**



#### YOY Change in Employment By Sector



#### 30 Year Fixed M