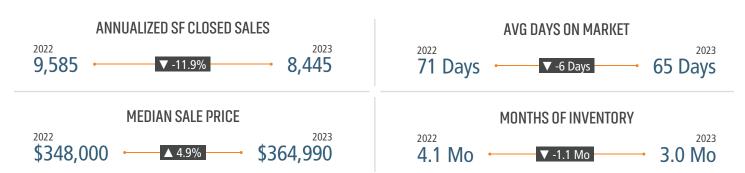

# PINAL COUNTY HOUSING TRENDS<sup>1</sup>

### 12 Month Homebuilder Ranking by Permits



## 12 Month Homebuilder Ranking by Closings



**Single Family Permits** 



#### ANNUALIZED NEW HOME PERMITS



#### ANNUALIZED NEW HOME CLOSINGS





#### MEDIAN NEW HOME PRICE



# **Pinal County Land Transactions Annual Volume**



# MLS RESALE STATISTICS<sup>2</sup>





# **ECONOMIC TRENDS**<sup>3</sup>

#### UNEMPLOYMENT RATE

| PINAL  |      |
|--------|------|
| 2022   | 2023 |
| 3.4%   | 4.0% |
| ▲ 0.6% |      |

# 2022 2023 4.0% 4.3% ▲ 0.3%



#### TOTAL NONFARM EMPLOYMENT (in thousands)

| PINAL  |      |
|--------|------|
| 2022   | 2023 |
| 71.3   | 73.9 |
| ▲ 3.6% |      |





## EMPLOYMENT CHANGE

# PINAL

Annualized Employment Change

2.1%

# ARIZONA

Annualized Employment Change

2.1%



# 450K 400K 350K 300K



Population Growth & Total Population

#### **Change In Employment**



#### YOY Change in Employment By Sector



#### 30 Year Fixed Mortgage Rate



#### **US Inflation Rate**



# THE NATION'S LEADING LAND BROKERAGE & ADVISORY FIRM









30 Offices Across the Nation

85+ Specialized Advisors

45+ Staff Professionals

\$15+ Bi