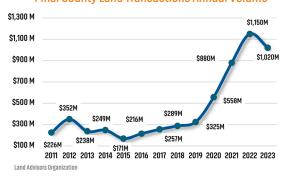

# PINAL COUNTY HOUSING TRENDS<sup>1</sup>

### 12 Month Homebuilder Ranking by Permits



## 12 Month Homebuilder Ranking by Closings



**Single Family Permits** 



#### ANNUALIZED NEW HOME PERMITS



#### ANNUALIZED NEW HOME CLOSINGS





#### MEDIAN NEW HOME PRICE



# **Pinal County Land Transactions Annual Volume**



# MLS RESALE STATISTICS<sup>2</sup>





# **ECONOMIC TRENDS**<sup>3</sup>

#### UNEMPLOYMENT RATE

| PINAL  |      |
|--------|------|
| 2022   | 2023 |
| 3.4%   | 4.0% |
| ▲ 0.6% |      |

# 2022 2023 4.0% 4.3% ▲ 0.3%



#### TOTAL NONFARM EMPLOYMENT (in thousands)

| PINAL  |      |
|--------|------|
| 2022   | 2023 |
| 71.3   | 73.9 |
| ▲ 3.6% |      |





## EMPLOYMENT CHANGE

# PINAL

Annualized Employment Change

2.1%

# ARIZONA

Annualized Employment Change

2.1%



# 450K 400K 350K 300K



Population Growth & Total Population

#### **Change In Employment**



#### YOY Change in Employment By Sector



#### 30 Year Fixed Mortgage Rate



#### **US Inflation Rate**



# THE NATION'S LEADING LAND BROKERAGE & ADVISORY FIRM









30 Offices Across the Nation

85+ Specialized Advi