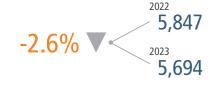

# PINAL COUNTY HOUSING TRENDS<sup>1</sup>

### 12 Month Homebuilder Ranking by Permits



## 12 Month Homebuilder Ranking by Closings



**Single Family Permits** 



#### ANNUALIZED NEW HOME PERMITS



#### ANNUALIZED NEW HOME CLOSINGS





#### MEDIAN NEW HOME PRICE



# **Pinal County Land Transactions Annual Volume**



# MLS RESALE STATISTICS<sup>2</sup>





# **ECONOMIC TRENDS**<sup>3</sup>

#### UNEMPLOYMENT RATE

| PINAL  |      |
|--------|------|
| 2022   | 2023 |
| 3.4%   | 4.0% |
| ▲ 0.6% |      |

# 2022 2023 4.0% 4.3% ▲ 0.3%



#### TOTAL NONFARM EMPLOYMENT (in thousands)

| PINAL  |      |
|--------|------|
| 2022   | 2023 |
| 71.3   | 73.9 |
| ▲ 3.6% |      |





## EMPLOYMENT CHANGE

# PINAL

Annualized Employment Change

2.1%

# ARIZONA

Annualized Employment Change

2.1%



# 450K 400K 350K 300K



Population Growth & Total Population

#### **Change In Employment**



#### YOY Change in Employment By Sector



#### 30 Year Fixed Mortgage Rate



#### **US Inflation Rate**



# THE NATION'S LEADING LAND