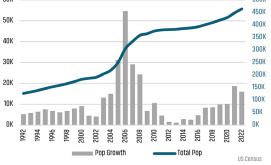

<sup>1</sup>

### 12 Month Homebuilder Ranking by Permits



## 12 Month Homebuilder Ranking by Closings



**Single Family Permits** 



#### ANNUALIZED NEW HOME PERMITS



#### ANNUALIZED NEW HOME CLOSINGS





#### MEDIAN NEW HOME PRICE



# **Pinal County Land Transactions Annual Volume**



# MLS RESALE STATISTICS<sup>2</sup>





# **ECONOMIC TRENDS**<sup>3</sup>

#### UNEMPLOYMENT RATE

| PINAL  |      |
|--------|------|
| 2022   | 2023 |
| 3.4%   | 4.0% |
| ▲ 0.6% |      |

# 2022 2023 4.0% 4.3% ▲ 0.3%



#### TOTAL NONFARM EMPLOYMENT (in thousands)

| PINAL  |      |
|--------|------|
| 2022   | 2023 |
| 71.3   | 73.9 |
| ▲ 3.6% |      |





## EMPLOYMENT CHANGE

# PINAL

Annualized Employment Change

2.1%

# ARIZONA

Annualized Employment Change

2.1%



# 450K 400K 350K 300K



Population Growth & Total Population

#### **Change In Employment**



#### YOY Change in Employment By Sector



#### 30 Year Fixed Mortgage Rate



#### **US Inflation Rate**



# THE NATION'S LEADING LAND BROKERAGE & ADVISORY FIRM









30 Offices Across the Nation

85+ Specialized Advisors

45+ Staff Professionals

\$15+ Billion in Sales Since 2017

SCOTTSDALE, AZ

CASA GRANDE, AZ

PRESCOTT, AZ

TUCSON, AZ

IRVINE, CA

BAY AREA, CA

PASADENA, CA

ROSEVILLE, CA

SAN DIEGO, CA

SANTA BARBARA, CA

VALENCIA, CA

LODI, CA

DENVER, CO

JACKSONVILLE, FL

ORLANDO, FL

TAMPA, FL

ATLANTA, GA

BOISE, ID

KANSAS CITY, KS/MO

CHARLOTTE, NC

LAS VEGAS, NV

RENO, NV

GREENVILLE, SC

NASHVILLE, TN

AUSTIN, TX

DALLAS-FORT WORTH, TX

HOUSTON, TX

SALT LAKE CITY, UT

BELLEVUE, WA

**FUTURE OFFICES