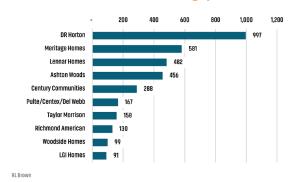

# PINAL COUNTY HOUSING TRENDS<sup>1</sup>

### 12 Month Homebuilder Ranking by Permits



## 12 Month Homebuilder Ranking by Closings



**Single Family Permits** 



#### ANNUALIZED NEW HOME PERMITS



#### ANNUALIZED NEW HOME CLOSINGS





#### MEDIAN NEW HOME PRICE



# **Pinal County Land Transactions Annual Volume**



# MLS RESALE STATISTICS<sup>2</sup>





# **ECONOMIC TRENDS**<sup>3</sup>

#### UNEMPLOYMENT RATE

| PINAL  |      |
|--------|------|
| 2022   | 2023 |
| 3.4%   | 4.0% |
| ▲ 0.6% |      |

# 2022 2023 4.0% 4.3% ▲ 0.3%



#### TOTAL NONFARM EMPLOYMENT (in thousands)

| PINAL  |      |
|--------|------|
| 2022   | 2023 |
| 71.3   | 73.9 |
| ▲ 3.6% |      |





## EMPLOYMENT CHANGE

# PINAL

Annualized Employment Change

2.1%

# ARIZONA

Annualized Employment Change

2.1%



# 450K 400K 350K 300K



Population Growth & Total Population

#### **Change In Em