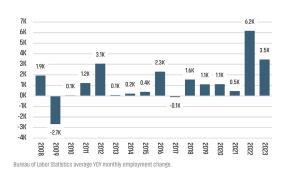

## EMPLOYMENT CHANGE

# PINAL

Annualized Employment Change

2.1%

# ARIZONA

Annualized Employment Change

2.1%