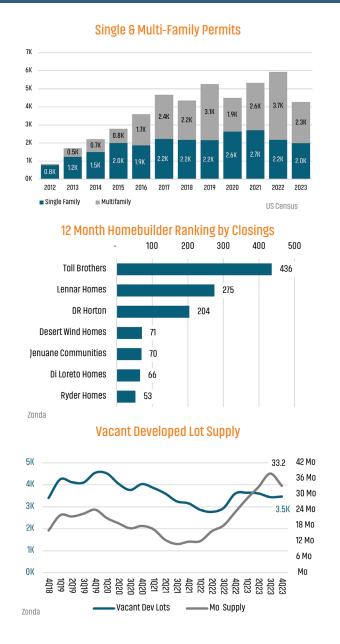

# **RENO** MARKET REPORT





1,254



**\$754,430** Average New Home Price

Land Advisors ORGANIZATION

LANDADVISORS.COM



RENO MARKET REPORT **4023** 



### **NEW HOUSING TRENDS<sup>1</sup>**





### MLS RESALE STATISTICS<sup>2</sup>





## **ECONOMIC TRENDS<sup>3</sup>**





#### MULTIFAMILY STATISTICS





Land Adv



-16K

US Inflation Rate



#### **Occupancy & Rent Growth**



Sources: (3) Bureau of Labor Statistics \*Seasonally Adjusted





85+ Specialized Advisors



45+ Staff Professionals



SCOTTSDALE, AZ CASA GRANDE, AZ PRESCOTT, AZ TUCSON, AZ IRVINE, CA BAY AREA, CA PASADENA, CA ROSEVILLE, CA SAN DIEGO, CA SANTA BARBARA, CA VALENCIA, CA LODI, CA DENVER, CO JACKSONVILLE, FL ORLANDO, FL TAMPA, FL ATLANTA, GA BOISE, ID KANSAS CITY, KS/MO CHARLOTTE, NC LAS VEGAS, NV RENO, NV GREENVILLE, SC NASHVILLE, TN AUSTIN, TX DALLAS-FORT WORTH, TX HOUSTON, TX SALT LAKE CITY, UT BELLEVUE, WA <u>FUTURE OFFICES</u> ALBUQUERQUE, NM CHARLESTON, SC COLORADO SPRINGS, CO RALEIGH-DURHAM,