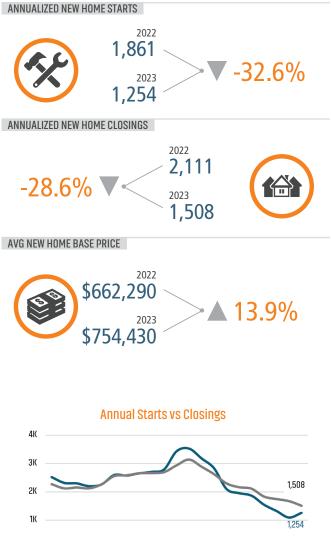

# **RENO** MARKET REPORT





1,254



**\$754,430** Average New Home Price

Land Advisors ORGANIZATION

LANDADVISORS.COM



RENO MARKET REPORT **4023** 



### **NEW HOUSING TRENDS<sup>1</sup>**





### MLS RESALE STATISTICS<sup>2</sup>





## **ECONOMIC TRENDS<sup>3</sup>**





#### MULTIFAMILY STATISTICS





Land Adv



-16K

US Inflation Rate



#### **Occupancy & Rent Growth**



Sources: (3) Bureau of Labor Statistics \*Seasonally Adjusted





85+ Specialized Advisors



45+ Staff Professionals



SCOTTSDALE, AZ CASA GRANDE, AZ PRESCOTT, AZ TUCSON, AZ IRVINE, CA BAY AREA, CA PASADENA, CA ROSEVILLE, CA SAN DIEGO, CA SANTA BARBARA, CA VALENCIA, CA LODI, CA DENVER, CO JACKSONVILLE, FL ORLANDO, FL TAMPA, FL ATLANTA, GA BOISE, ID KANSAS CITY, KS/MO CHARLOTTE, NC LAS VEGAS, NV RENO, NV GREENVILLE, SC NASHVILLE, TN AUSTIN, TX DALLAS-FORT WORTH, TX HOUSTON, TX SALT LAKE CITY, UT BELLEVUE, WA <u>FUTURE OFFICES</u> ALBUQUERQUE, NM CHARLESTON, SC COLORADO SPRINGS, CO RALEIGH-DURHAM, N