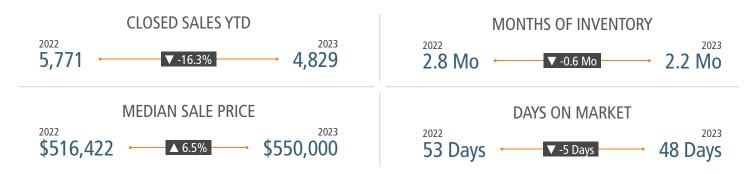

# **RENO** MARKET REPORT





1,254



**\$754,430** Average New Home Price

Land Advisors ORGANIZATION

LANDADVISORS.COM



RENO MARKET REPORT **4023** 



### **NEW HOUSING TRENDS<sup>1</sup>**





### MLS RESALE STATISTICS<sup>2</sup>





## **ECONOMIC TRENDS<sup>3</sup>**





#### MULTIFAMILY STATISTICS





Land Adv



-16K

US Inflation Rate



#### **Occupancy & Rent Growth**



Sources: (3) Bureau of Labor Statistics \*Seasonally Adjusted





85+ Specialized Advisors



45+ Staff Professionals



SCOTTSDALE, AZ CASA GRANDE, AZ PRESCOTT, AZ TUCSON, AZ IRVINE, CA BAY AREA, CA PASADENA, CA ROSEVILLE, CA SAN DIEGO, CA SANTA BARBARA, CA VALENCIA, CA LODI, CA DENVER, CO JACKSONVILLE, FL ORLANDO, FL TAMPA, FL ATLANTA, GA BOISE, ID KANSAS CITY, KS/MO CHARLOTTE, NC LAS VEGAS, NV RENO, NV GREENVILLE, SC NASHVILLE, TN AUSTIN, TX DALLAS-FORT WORTH, TX HOUSTON, TX SALT LAKE CITY, UT BELLEVUE, WA <u>FUTURE OFFICES</u> ALBUQUERQUE, NM CHARLESTON, SC COLORADO SPRINGS, CO RALEIGH-DURHAM, NC SAN ANTONIO, TX

Las Vegas & Reno Marke