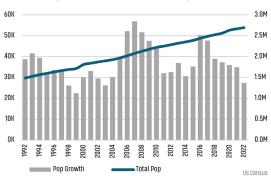

# 14,833 2022 14,833 10,678 T -28.0% SF NEW HOME CLOSINGS -19.9% MEDIAN SINGLE FAMILY NEW HOME PRICE

# MEDIAN FAMILY INCOME - SALT LAKE CITY

\$642,133

\$618,235

2022 Q3: \$93,800 2023 Q3: \$103,600







### MLS RESALE STATISTICS<sup>2</sup>







### **ECONOMIC TRENDS**<sup>3</sup>

### UNEMPLOYMENT RATE (unadjusted)

| SALT LAKE CITY |      |
|----------------|------|
| 2022           | 2023 |
| 2.1%           | 2.5% |
| ▲ 0.4%         |      |

### UTAH 2022 2023 2.4% 2.8% ▲ 0.4%



TOTAL NONFARM EMPLOYMENT (in thousands)

| SALI LA       | KE CITY |
|---------------|---------|
| 2022          | 2023    |
| 711.3         | 725.5   |
| <b>▲</b> 2.0% |         |





EMPLOYMENT CHANGE

# SALT LAKE CITY

Annualized Employment Change

3.5%

Annualized Employment Change

2.9%









### **Change in Employment**



### **US Inflation Rate**



### **MULTIFAMILY STATISTICS**

# **Absorption & Deliveries**





Occupancy & Rent Growth

Sources: (3) Bureau of Labor Statistics \*Seasonally Adjusted

# THE NATION'S LEADING LAND BROKERAGE & ADVISORY FIRM









30 Offices Across the Nation

85+ Specialized Advisors

45+ Staff Professionals

\$15+ Billion in Sales Since 2017

SCOTTSDALE, AZ CASA GRANDE, AZ PRESCOTT, AZ TUCSON, AZ IRVINE, CA BAY AREA, CA

PASADENA, CA ROSEVILLE, CA

SAN DIEGO, CA

SANTA BARBARA, CA

VALENCIA, CA

LODI, CA

DENVER, CO

JACKSONVILLE, FL

ORLANDO, FL

TAMPA, FL ATLANTA, GA BOISE, ID KANSAS CITY, KS/MO CHARLOTTE, NC LAS VEGAS, NV RENO, NV GREENVILLE, SC NASHVILLE, TN AUSTIN, TX DALLAS-FORT WORTH, TX

HOUSTON, TX

SALT LAKE CITY, UT

BELLEVUE,