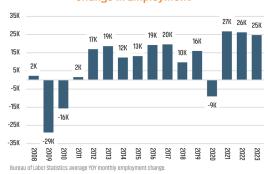

-28.0% SF NEW HOME CLOSINGS -19.9% MEDIAN SINGLE FAMILY NEW HOME PRICE

# MEDIAN FAMILY INCOME - SALT LAKE CITY

\$642,133

\$618,235

2022 Q3: \$93,800 2023 Q3: \$103,600







### MLS RESALE STATISTICS<sup>2</sup>







### **ECONOMIC TRENDS**<sup>3</sup>

### UNEMPLOYMENT RATE (unadjusted)

| SALT LAKE CITY |      |
|----------------|------|
| 2022           | 2023 |
| 2.1%           | 2.5% |
| ▲ 0.4%         |      |

### UTAH 2022 2023 2.4% 2.8% ▲ 0.4%



TOTAL NONFARM EMPLOYMENT (in thousands)

| SALI LA       | KE CITY |
|---------------|---------|
| 2022          | 2023    |
| 711.3         | 725.5   |
| <b>▲</b> 2.0% |         |





EMPLOYMENT CHANGE

# SALT LAKE CITY

Annualized Employment Change

3.5%

Annualized Employment Change

2.9%









### **Change in Employment**



### **US Inflation Rate**



### **MULTIFAMILY STATISTICS**

# **Absorption & Deliveries**





Occupancy & Rent Growth

Sources: (3) Bureau of Labor Statistics \*Seasonally Adjusted

# THE NATION'S LEADING LAND BROKERAGE & ADVISORY FIRM









30 Offices Across the Nation

85+ Specialized Advisors

45+ Staff Professionals

\$15+ Billion in Sales Since 2017

SCOTTSDALE, AZ CASA GRANDE, AZ PRESCOTT, AZ TUCSON, AZ IRVINE, CA BAY AREA, CA

PASADENA, CA ROSEVILLE, CA

SAN DIEGO, CA

SANTA BARBARA, CA

VALENCIA, CA

LODI, CA

DENVER, CO

JACKSONVILLE, FL

ORLANDO, FL

TAMPA, FL ATLANTA, GA BOISE, ID KANSAS CITY, KS/MO CHARLOTTE, NC LAS VEGAS, NV RENO, NV GREENVILLE, SC NASHVILLE, TN AUSTIN, TX DALLAS-FORT WORTH, TX

HOUSTON, TX

SALT LAKE CITY, UT

BELLEVUE, WA

**FUTURE OFFICES** ALBUQUERQ