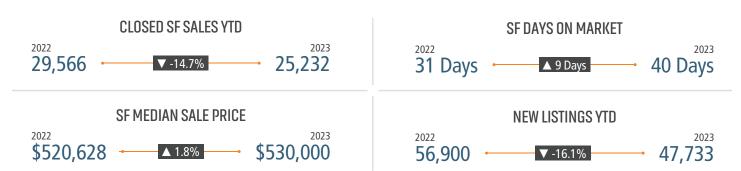

# **UTAH** MARKET REPORT







### NEW HOUSING TRENDS<sup>1</sup>

■ Single Family

■ Multifamily

### 

### 12 Month Homebuilder Ranking by Closings



### **Vacant Developed Lot Supply**



# 14,833 2022 14,833 10,678 T -28.0% SF NEW HOME CLOSINGS -19.9% MEDIAN SINGLE FAMILY NEW HOME PRICE

# MEDIAN FAMILY INCOME - SALT LAKE CITY

\$642,133

\$618,235

2022 Q3: \$93,800 2023 Q3: \$103,600







### MLS RESALE STATISTICS<sup>2</sup>







### **ECONOMIC TRENDS**<sup>3</sup>

### UNEMPLOYMENT RATE (unadjusted)

| SALT LAKE CITY |      |
|----------------|------|
| 2022           | 2023 |
| 2.1%           | 2.5% |
| ▲ 0.4%         |      |

### UTAH 2022 2023 2.4% 2.8% ▲ 0.4%



TOTAL NONFARM EMPLOYMENT (in thousands)

| SALI LA       | KE CITY |
|---------------|---------|
| 2022          | 2023    |
| 711.3         | 725.5   |
| <b>▲</b> 2.0% |         |





EMPLOYMENT CHANGE

# SALT LAKE CITY

Annualized Employment Change

3.5%

Annualized Employment Change

2.9%









### **Change in Employment**



### **US Inflation Rate**



### **MULTIFAMILY STATISTICS**

# **Absorption & Deliveries**





Occupancy & Rent Growth

Sources: (3) Bureau of Labor Statistics \*Seasonally Adjusted

# THE NATION'S LEADING LAND BROK