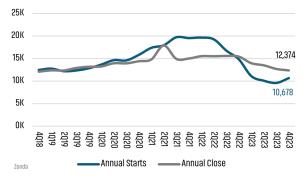

### NEW HOUSING TRENDS<sup>1</sup>

■ Single Family

■ Multifamily

# 14,833 2022 14,833 10,678 T -28.0% SF NEW HOME CLOSINGS -19.9% MEDIAN SINGLE FAMILY NEW HOME PRICE