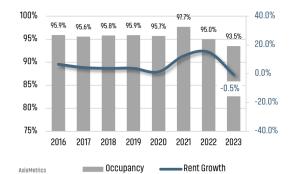

# **Absorption & Deliveries**

Occupancy & Rent Growth

Sources: (3) Bureau of Labor Statistics \*Seasonally Adjusted

### **MULTIFAMILY STATISTICS**