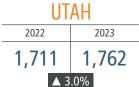

### UTAH 2022 2023 2.4% 2.8% ▲ 0.4%

TOTAL NONFARM EMPLOYMENT (in thousands)

| SALI LA       | KE CITY |
|---------------|---------|
| 2022          | 2023    |
| 711.3         | 725.5   |
| <b>▲</b> 2.0% |         |