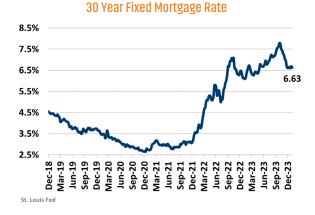

**



# 14,833 2022 14,833 10,678 T -28.0% SF NEW HOME CLOSINGS -19.9% MEDIAN SINGLE FAMILY NEW HOME PRICE

# MEDIAN FAMILY INCOME - SALT LAKE CITY

\$642,133

\$618,235

2022 Q3: \$93,800 2023 Q3: \$103,600







### MLS RESALE STATISTICS<sup>2</sup>







### **ECONOMIC TRENDS**<sup>3</sup>

### UNEMPLOYMENT RATE (unadjusted)

| SALT LAKE CITY |      |
|----------------|------|
| 2022           | 2023 |
| 2.1%           | 2.5% |
| ▲ 0.4%         |      |

### UTAH 2022 2023 2.4% 2.8% ▲ 0.4%



TOTAL NONFARM EMPLOYMENT (in thousands)

| SALI LA       | KE CITY |
|---------------|---------|
| 2022          | 2023    |
| 711.3         | 725.5   |
| <b>▲</b> 2.0% |         |





EMPLOYMENT CHANGE

# SALT LAKE CITY

Annualized Employment Change

3.5%

Annualized Employment Change

2.9%









### **Change in Employment**



### **US Inflation Rate**



### **MULTIFAMILY STATISTICS**

# **Absorption & Deliveries**





Occupancy & Rent Growth

Sources: (3) Bureau of Labor Statistics \*Seasonally Adjusted

# THE NATION'S LEADING LAND BROKERAGE & ADVISORY FIRM









30 Offices Across the Nation

85+ Specialized Advisors

45+ Staff Professionals

\$15+ Billion in Sales Since 2017

SCOTTSDALE, AZ CASA GRANDE, AZ PRESCOTT, AZ TUCSON, AZ IRVINE, CA BAY AREA, CA

PASADENA, CA ROSEVILLE, CA

SAN DIEGO, CA

SANTA BARBARA, CA

VALENCIA, CA

LODI, CA

DENVER, CO

JACKSONVILLE, FL

ORLANDO, FL

TAMPA, FL ATLANTA, GA BOISE, ID KANSAS CITY, KS/MO CHARLOTTE, NC LAS VEGAS, NV RENO, NV GREENVILLE, SC NASHVILLE, TN AUSTIN, TX DALLAS-FORT WORTH, TX

HOUSTON, TX

SALT LAKE CITY, UT

BELLEV