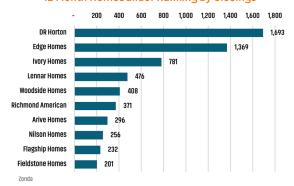

# **UTAH** MARKET REPORT







### NEW HOUSING TRENDS<sup>1</sup>

■ Single Family

■ Multifamily

### 

### 12 Month Homebuilder Ranking by Closings



### **Vacant Developed Lot Supply**



# 14,833 2022 14,833 10,678 T -28.0% SF NEW HOME CLOSINGS -19.9% MEDIAN SINGLE FAMILY NEW HOME PRICE

# MEDIAN FAMILY INCOME - SALT LAKE CITY

\$642,133

\$618,235

2022 Q3: \$93,800 2023 Q3: \$103,600







### MLS RESALE STATISTICS<sup>2</sup>







### **ECONOMIC TRENDS**<sup>3</sup>

### UNEMPLOYMENT RATE (unadjusted)

| SALT LAKE CITY |      |
|----------------|------|
| 2022           | 2023 |
| 2.1%           | 2.5% |
| ▲ 0.4%         |      |

### UTAH 2022 2023 2.4% 2.8% ▲ 0.4%



TOTAL NONFARM EMPLOYMENT (in thousands)

| SALI LA       | KE CITY |
|---------------|---------|
| 2022          | 2023    |
| 711.3         | 725.5   |
| <b>▲</b> 2.0% |         |





EMPLOYMENT CHANGE

# SALT LAKE CITY

Annualized Employment Change

3.5%

Ann