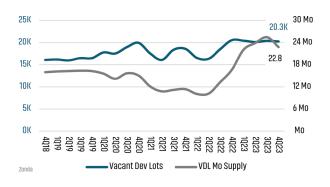

# **UTAH** MARKET REPORT







### NEW HOUSING TRENDS<sup>1</sup>

■ Single Family

■ Multifamily

### 

### 12 Month Homebuilder Ranking by Closings



### **Vacant Developed Lot Supply**



# 14,833 2022 14,833 10,678 T -28.0% SF NEW HOME CLOSINGS -19.9% MEDIAN SINGLE FAMILY NEW HOME PRICE

# MEDIAN FAMILY INCOME - SALT LAKE CITY

\$642,133

\$618,235

2022 Q3: \$93,800 2023 Q3: \$103,600







### MLS RESALE STATISTICS<sup>2</sup>







### **ECONOMIC TRENDS**<sup>3</sup>

### UNEMPLOYMENT RATE (unadjusted)

| SALT LAKE CITY |      |
|----------------|------|
| 2022           | 2023 |
| 2.1%           | 2.5% |
| ▲ 0.4%         |      |

### UTAH 2022 2023 2.4% 2.8% ▲ 0.4%



TOTAL NONFARM EMPLOYMENT (in thousands)

| SALI LA       | KE CITY |
|---------------|---------|
| 2022          | 2023    |
| 711.3         | 725.5   |
| <b>▲</b> 2.0% |         |





EMPLOYMENT CHANGE

# SALT LAKE CITY

Annualized Employment Change

3.5%

Annualized Employment Change

2.9%