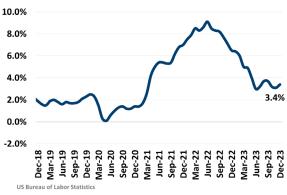

19.9% MEDIAN SINGLE FAMILY NEW HOME PRICE

# MEDIAN FAMILY INCOME - SALT LAKE CITY

\$642,133

\$618,235

2022 Q3: \$93,800 2023 Q3: \$103,600







### MLS RESALE STATISTICS<sup>2</sup>







### **ECONOMIC TRENDS**<sup>3</sup>

### UNEMPLOYMENT RATE (unadjusted)

| SALT LAKE CITY |      |
|----------------|------|
| 2022           | 2023 |
| 2.1%           | 2.5% |
| ▲ 0.4%         |      |

### UTAH 2022 2023 2.4% 2.8% ▲ 0.4%



TOTAL NONFARM EMPLOYMENT (in thousands)

| SALI LA       | KE CITY |
|---------------|---------|
| 2022          | 2023    |
| 711.3         | 725.5   |
| <b>▲</b> 2.0% |         |





EMPLOYMENT CHANGE

# SALT LAKE CITY

Annualized Employment Change

3.5%

Annualized Employment Change

2.9%









### **Change in Employment**



### **US Inflation Rate**



### **MULTIFAMILY STATISTICS**

# **Absorption & Deliveries**





Occupancy & Rent Growth

Sources: (3) Bureau of Labor Statistics \*Seasonally Adjusted

# THE NATION'S LEADING LAND BROKERAGE & ADVISORY FIRM









30 Offices Across the Nation

85+ Specialized Advisors

45+ Staff Professionals

\$15+ Billion in Sales Since 2017

SCOTTSDALE, AZ CASA GRANDE, AZ PRESCOTT, AZ TUCSON, AZ IRVINE, CA BAY AREA, CA

PASADENA, CA ROSEVILLE, CA

SAN DIEGO, CA

SANTA BARBARA, CA

VALENCIA, CA

LODI, CA

DENVER, CO

JACKSONVILLE, FL

ORLANDO, FL

TAMPA, FL ATLANTA, GA BOISE, ID KANSAS CITY, KS/MO CHARLOTTE, NC LAS VEGAS, NV RENO, NV GREENVILLE, SC NASHVILLE, TN AUSTIN, TX DALLAS-FORT WORTH, TX

HOUSTON, TX

SALT LAKE CITY, UT

BELLEVUE, WA

**FUTURE OFFICES** ALBUQUERQUE, NM CHARLESTON, SC COLORAD