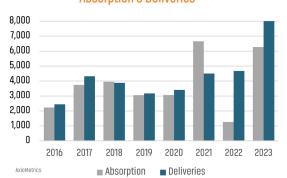

# **Absorption & Deliveries**

Occupancy & Rent Growth

Sources: (3) Bureau of Labor Statistics \*Seasonally Adjusted

### **MULTIFAMILY STATISTICS**