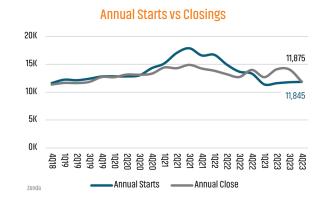

# NEW HOUSING TRENDS<sup>1</sup>



#### 



Vacant Dev Lots ——VDL Mo Supply

**Vacant Developed Lot Supply** 







AVERAGE NEW HOME PRICE









# **ECONOMIC TRENDS**<sup>3</sup>

#### UNEMPLOYMENT RATE (unadjusted)

| TAMPA BAY |      |  |  |
|-----------|------|--|--|
| 2022      | 2023 |  |  |
| 2.2%      | 3.1% |  |  |
| ▲ 0.9%    |      |  |  |

# FLORIDA 2022 2023 2.7% 3.0% • 0.3%



#### TOTAL NONFARM EMPLOYMENT (in thousands)

| TAMPA BAY     |       |  |  |
|---------------|-------|--|--|
| 2022          | 2023  |  |  |
| 1,630         | 1,659 |  |  |
| <b>▲ 1 8%</b> |       |  |  |







#### EMPLOYMENT CHANGE

# TAMPA BAY

Annualized Employment Change

FLORIDA

Annualized Employment Change

3.9% 2.9%



#### \_\_\_\_\_\_



#### Population Growth & Total Population







Bureau of Labor Statistics average YOY monthly employment change

#### **US Inflation Rate**



# **MULTIFAMILY STATISTICS**

### **Absorption