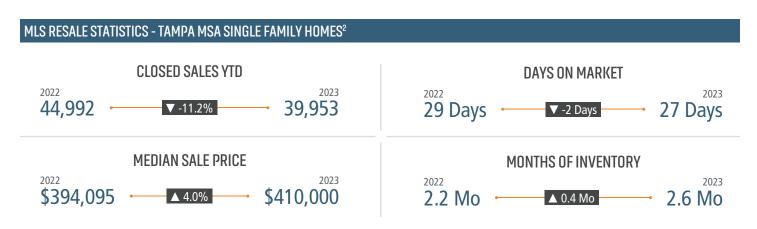

# NEW HOUSING TRENDS<sup>1</sup>



#### 



Vacant Dev Lots ——VDL Mo Supply

**Vacant Developed Lot Supply** 







AVERAGE NEW HOME PRICE









# **ECONOMIC TRENDS**<sup>3</sup>

#### UNEMPLOYMENT RATE (unadjusted)

| TAMPA BAY |      |  |  |
|-----------|------|--|--|
| 2022      | 2023 |  |  |
| 2.2%      | 3.1% |  |  |
| ▲ 0.9%    |      |  |  |

# FLORIDA 2022 2023 2.7% 3.0% • 0.3%



#### TOTAL NONFARM EMPLOYMENT (in thousands)

| TAMPA BAY     |       |  |  |
|---------------|-------|--|--|
| 2022          | 2023  |  |  |
| 1,630         | 1,659 |  |  |
| <b>▲ 1 8%</b> |       |  |  |







#### EMPLOYMENT CHANGE

# TAMPA BAY

Annualized Employment Change

FLORIDA

Annualized Employment Change

3.9% 2.9%



#### \_\_\_\_\_\_



#### Population Growth & Total Population







Bureau of Labor Statistics average YOY monthly employment change

#### **US Inflation Rate**



# **MULTIFAMILY STATISTICS**

### **Absorption &