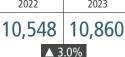

#### TOTAL NONFARM EMPLOYMENT (in thousands)

| TAMPA BAY     |       |  |  |
|---------------|-------|--|--|
| 2022          | 2023  |  |  |
| 1,630         | 1,659 |  |  |
| <b>▲ 1 8%</b> |       |  |  |