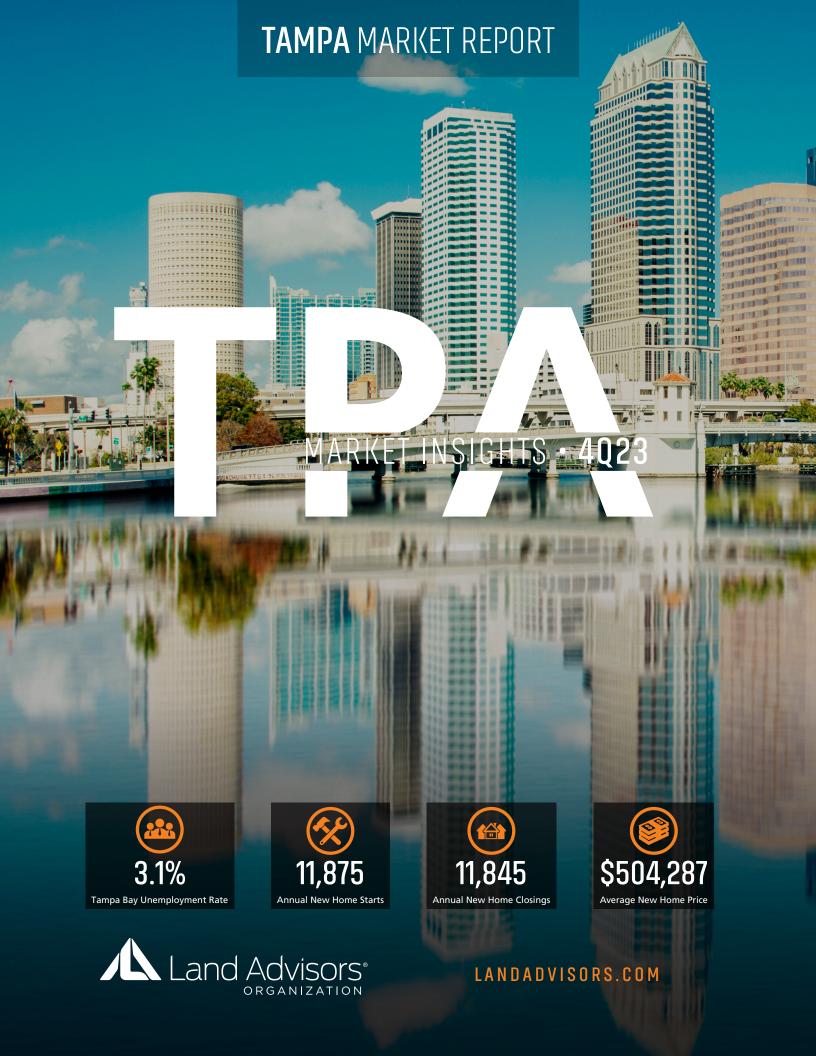

# NEW HOUSING TRENDS<sup>1</sup>



#### 



Vacant Dev Lots ——VDL Mo Supply

**Vacant Developed Lot Supply** 







AVERAGE NEW HOME PRICE









# **ECONOMIC TRENDS**<sup>3</sup>

#### UNEMPLOYMENT RATE (unadjusted)

| TAMPA BAY |      |  |  |
|-----------|------|--|--|
| 2022      | 2023 |  |  |
| 2.2%      | 3.1% |  |  |
| ▲ 0.9%    |      |  |  |

# FLORIDA 2022 2023 2.7% 3.0% • 0.3%



#### TOTAL NONFARM EMPLOYMENT (in thousands)

| TAMPA BAY     |       |  |  |
|---------------|-------|--|--|
| 2022          | 2023  |  |  |
| 1,630         | 1,659 |  |  |
| <b>▲ 1 8%</b> |       |  |  |







#### EMPLOYMENT CHANGE

# TAMPA BAY

Annualized Employment Change

FLORIDA

Annualized Employment Change

3.9% 2.9%



#### \_\_\_\_\_\_



#### Population Growth & Total Population