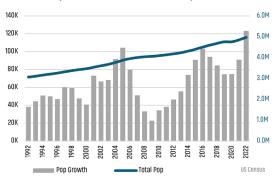

#### Population Growth & Total Population

Bureau of Labor Statistics average YOY monthly employment change