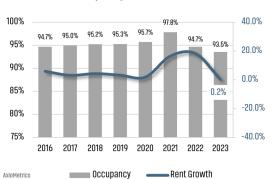

### Occupancy & Rent Growth

Sources: (3) Bureau of Labor Statistics \*Seasonally Adjusted