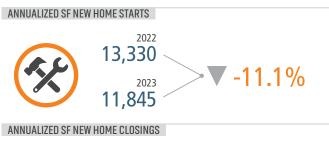

# NEW HOUSING TRENDS<sup>1</sup>



#### 



Vacant Dev Lots ——VDL Mo Supply

**Vacant Developed Lot Supply** 







AVERAGE NEW HOME PRICE









# **ECONOMIC TRENDS**<sup>3</sup>

#### UNEMPLOYMENT RATE (unadjusted)

| TAMPA BAY |      |  |  |
|-----------|------|--|--|
| 2022      | 2023 |  |  |
| 2.2%      | 3.1% |  |  |
| ▲ 0.9%    |      |  |  |

# FLORIDA 2022 2023 2.7% 3.0% • 0.3%



#### TOTAL NONFARM EMPLOYMENT (in thousands)

| TAMPA BAY     |       |  |  |
|---------------|-------|--|--|
| 2022          | 2023  |  |  |
| 1,630         | 1,659 |  |  |
| <b>▲ 1 8%</b> |       |  |  |







#### EMPLOYMENT CHANGE

# TAMPA BAY

Annualized Employment Change

FLORIDA

Annualized Employment Change

3.9% 2.9%



#### \_\_\_\_\_\_



#### Population Growth & Total Population







Bureau of Labor Statistics average YOY monthly employment change

#### **US Inflation Rate**



# **MULTIFAMILY