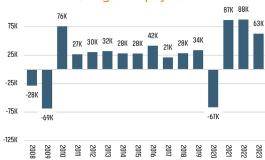

#### EMPLOYMENT CHANGE

# TAMPA BAY

Annualized Employment Change

FLORIDA

Annualized Employment Change

3.9% 2.9%