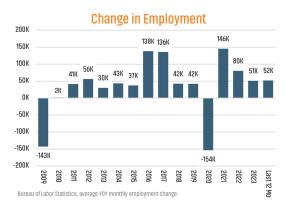

### **EMPLOYMENT CHANGE**

### ATLANTA

Annualized Employment Change

1.7%

### **GEORGIA**

Annualized Employment Change

1.6%