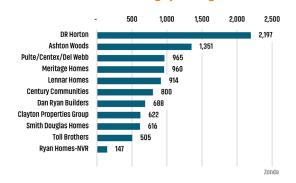

### Homebuilder Ranking by Closings 2020

2017 2018 2019 2020

2021

2022 2023 Last 12 Mo US Census