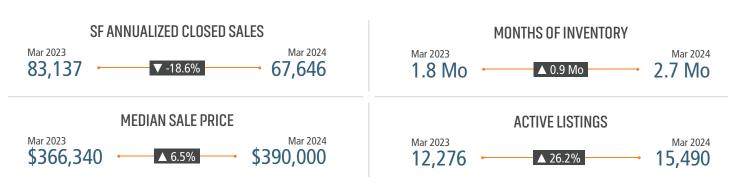

# **ATLANTA** MARKET REPORT





### **NEW HOUSING TRENDS**

50K 45K

40K

35K

30K

25K

15K 10K

5K

2013 2014 2015 2016

■ Single Family ■ Multifamily

# 

### Homebuilder Ranking by Closings 2020

2017 2018 2019 2020

2021

2022 2023 Last 12 Mo US Census



### **Vacant Developed Lot Supply**



# Mar 2023 19,155 Mar 2024 20,839

ANNUALIZED NEW HOME CLOSINGS 1



AVERAGE NEW HOME PRICE 1



### **Annual Starts vs Closings**



### MLS RESALE STATISTICS<sup>1</sup>





### **ECONOMIC TRENDS**<sup>3</sup>

### UNEMPLOYMENT RATE (unadjusted)

| ATLANTA  |          |
|----------|----------|
| Mar 2023 | Mar 2024 |
| 3.1%     | 3.1%     |

0.0%

# GEORGIA

Mar 2023 Mar 2024
3.2% 3.1%

▼ -0.1%

# TOTAL NONFARM EMPLOYMENT (in thousands)

NOTITION LOTTICAL

### ATLANTA

Mar 2023 Mar 2024 3,139 3,189

▲ 1.6%

### GEORGIA

Mar 2023 Mar 2024 **5,111 5,179** 

▲ 1.3%

### **EMPLOYMENT CHANGE**

### ATLANTA

Annualized Employment Change

1.7%

### **GEORGIA**

Annualized Employment Change

1.6%



### Population Growth & Total Population





### **US Inflation Rate**



### 30 Year Fixed Mortgage Rate



### **MULTIFAMILY STATISTICS**

### Absorption & Deliveries



### Sources: (3) Bureau of Labor Statistics \*Seasonally Adjusted

### Occupancy & Rent Growth