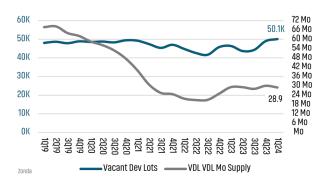

### **Vacant Developed Lot Supply**

# Mar 2023 19,155 Mar 2024 20,839

ANNUALIZED NEW HOME CLOSINGS 1

AVERAGE NEW HOME PRICE 1