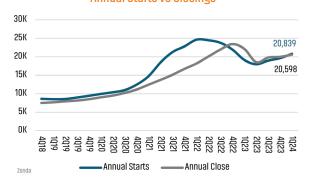

### **Annual Starts vs Closings**

# Mar 2023 19,155 Mar 2024 20,839

ANNUALIZED NEW HOME CLOSINGS 1

AVERAGE NEW HOME PRICE 1