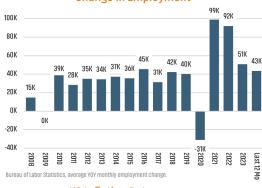

# EMPLOYMENT CHANGE

# AUSTIN

Annualized Employment Change

3.2%

Annualized Employment Change

2.4%