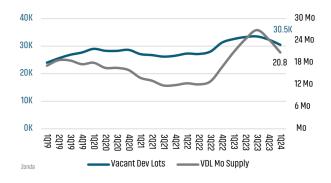

# **AUSTIN** MARKET REPORT MARKET INSIGHTS **17,589 Annual New Home Closings** Austin Unemployment Rate Land Advisors ORGANIZATION LANDADVISORS.COM





# NEW HOUSING TRENDS<sup>1</sup>

# Single & Multi-Family Permits



# 12 Month Homebuilder Ranking by Closings



# **Vacant Developed Lot Supply**



# ANNUALIZED NEW HOME STARTS



## ANNUALIZED NEW HOME CLOSINGS



### AVERAGE NEW HOME PRICE



# **Annual Starts vs Closings**



# MLS RESALE STATISTICS - SINGLE FAMILY HOMES<sup>2</sup>

# 

# **MEDIAN SALE PRICE**

# MONTHS OF INVENTORY



# ANNUALIZED SALES VOLUME





# **ECONOMIC TRENDS**<sup>3</sup>

# UNEMPLOYMENT RATE (unadjusted)

| AUSTIN   |          |  |
|----------|----------|--|
| Mar 2023 | Mar 2024 |  |
| 3.3%     | 3.5%     |  |
| ▲ 0.2%   |          |  |

# Mar 2023 Mar 2024 4.0% 3.9% ▼ -0.1%



# TOTAL NONFARM EMPLOYMENT (in thousands)

| AUSTIN   |          |
|----------|----------|
| Mar 2023 | Mar 2024 |
| 1,401    | 1,427    |

| TEXAS    |          |
|----------|----------|
| Mar 2023 | Mar 2024 |
| 14,394   | 14,590   |



▲ 1.8%

# ▲ 1.4%

# EMPLOYMENT CHANGE