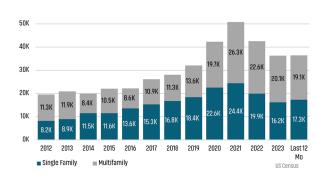

# **AUSTIN** MARKET REPORT MARKET INSIGHTS **17,589 Annual New Home Closings** Austin Unemployment Rate Land Advisors ORGANIZATION LANDADVISORS.COM





# NEW HOUSING TRENDS<sup>1</sup>

# Single & Multi-Family Permits



# 12 Month Homebuilder Ranking by Closings



# **Vacant Developed Lot Supply**



# ANNUALIZED NEW HOME STARTS



## ANNUALIZED NEW HOME CLOSINGS



### AVERAGE NEW HOME PRICE



# **Annual Starts vs Closings**



# MLS RESALE STATISTICS - SINGLE FAMILY HOMES<sup>2</sup>

# 

# **MEDIAN SALE PRICE**

# MONTHS OF INVENTORY



# ANNUALIZED SALES VOLUME





# **ECONOMIC TRENDS**<sup>3</sup>

# UNEMPLOYMENT RATE (unadjusted)

| AUSTIN   |          |  |
|----------|----------|--|
| Mar 2023 | Mar 2024 |  |
| 3.3%     | 3.5%     |  |
| ▲ 0.2%   |          |  |

# Mar 2023 Mar 2024 4.0% 3.9% ▼ -0.1%



# TOTAL NONFARM EMPLOYMENT (in thousands)

| AUSTIN   |          |
|----------|----------|
| Mar 2023 | Mar 2024 |
| 1,401    | 1,427    |

| TEXAS    |          |
|----------|----------|
| Mar