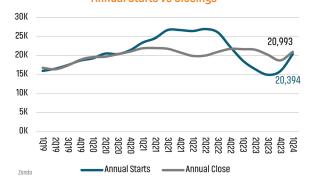

# **AUSTIN** MARKET REPORT MARKET INSIGHTS **17,589 Annual New Home Closings** Austin Unemployment Rate Land Advisors ORGANIZATION LANDADVISORS.COM





# NEW HOUSING TRENDS<sup>1</sup>

# Single & Multi-Family Permits



# 12 Month Homebuilder Ranking by Closings



# **Vacant Developed Lot Supply**



# ANNUALIZED NEW HOME STARTS



## ANNUALIZED NEW HOME CLOSINGS



### AVERAGE NEW HOME PRICE



# **Annual Starts vs Closings**



# MLS RESALE STATISTICS - SINGLE FAMILY HOMES<sup>2</sup>

# 

# **MEDIAN SALE PRICE**

# MONTHS OF INVENTORY



# ANNUALIZED SALES VOLUME





# **ECONOMIC TRENDS**<sup>3</sup>

# UNEMPLOYMENT RATE (unadjusted)

| AUSTIN   |          |  |
|----------|----------|--|
| Mar 2023 | Mar 2024 |  |
| 3.3%     | 3.5%     |  |
| ▲ 0.2%   |          |  |

# Mar 2023 Mar 2024 4.0% 3.9% ▼ -0.1%



# TOTAL NONFARM EMPLOYMENT (in thousands)

| AUSTIN   |          |
|----------|----------|
| Mar 2023 | Mar 2024 |
| 1,401    | 1,427    |

| TEXAS    |          |
|----------|----------|
| Mar 2023 | Mar 2024 |
| 14,394   | 14,590   |



▲ 1.8%

# ▲ 1.4%

# EMPLOYMENT CHANGE

# AUSTIN

Annualized Employment Change

3.2%

Annualized Employment Change

2.4%



# 30 Year Fixed Mortgage Rate



# Population