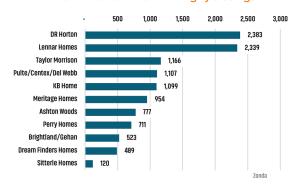

# **AUSTIN** MARKET REPORT MARKET INSIGHTS **17,589 Annual New Home Closings** Austin Unemployment Rate Land Advisors ORGANIZATION LANDADVISORS.COM





# NEW HOUSING TRENDS<sup>1</sup>

# Single & Multi-Family Permits



# 12 Month Homebuilder Ranking by Closings



# **Vacant Developed Lot Supply**



# ANNUALIZED NEW HOME STARTS



## ANNUALIZED NEW HOME CLOSINGS



### AVERAGE NEW HOME PRICE



# **Annual Starts vs Closings**



# MLS RESALE STATISTICS - SINGLE FAMILY HOMES<sup>2</sup>

# 

# **MEDIAN SALE PRICE**

# MONTHS OF INVENTORY



# ANNUALIZED SALES VOLUME





# **ECONOMIC TRENDS**<sup>3</sup>

# UNEMPLOYMENT RATE (unadjusted)

| AUSTIN   |          |  |
|----------|----------|--|
| Mar 2023 | Mar 2024 |  |
| 3.3%     | 3.5%     |  |
| ▲ 0.2%   |          |  |

# Mar 2023 Mar 2024 4.0% 3.9% ▼ -0.1%



# TOTAL NONFARM EMPLOYMENT (in thousands)

| AUSTIN   |          |
|----------|----------|
| Mar 2023 | Mar 2024 |
| 1,401    | 1,427    |

| TEXAS    |          |
|----------|----------|
| Mar 2023 | Mar 2024 |
| 14,394   | 14,590   |