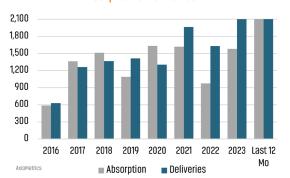

Mar 2024 TOTAL DOLLAR VOLUME SOLD YTD







## **ECONOMIC TRENDS**<sup>3</sup>

### UNEMPLOYMENT RATE (unadjusted)

| BOISE    |          |
|----------|----------|
| Mar 2023 | Mar 2024 |
| 3.1%     | 3.5%     |
| A 0 10/- |          |

## Mar 2023 Mar 2024 2.9% 3.3% ▲ 0.4%



### TOTAL NONFARM EMPLOYMENT (in thousands)

| BOISE         |          |
|---------------|----------|
| Mar 2023      | Mar 2024 |
| 409.9         | 416.5    |
| <b>▲</b> 1.6% |          |



927.9 939.1



## **EMPLOYMENT CHANGE**

## BOISE

Annualized Employment Change

Annualized Employment Change



## 1.3%

1.4%

## 30 Year Fixed Mortgage Rate



## Population Growth & Total Population



## **Change in Employment**



### **US Inflation Rate**



## **MULTIFAMILY STATISTICS**

## **Absorption & Deliveries**



### Occupancy & Rent Growth



## THE NATION'S LEADING LAND BROKERAGE & ADVISORY FIRM









30 Offices Across the Nation

85+ Specialized Advisors

45+ Staff Professionals

\$15+ Billion in Sales Since 2017

PHOENIX, AZ (HQ)

CASA GRANDE, AZ

PRESCOTT, AZ

TUCSON, AZ

BAY AREA, CA

IRVINE, CA

LODI, CA

PASADENA, CA

ROSEVILLE, CA

SACRAMENTO VALLEY, CA

SAN DIEGO, CA

SANTA BARBARA, CA

VALENCIA, CA

DENVER, CO

JACKSONVILLE, FL

ORLANDO, FL

TAMPA, FL

ATLANTA, GA

BOISE, ID

KANSAS CITY, KS/MO

CHARLOTTE, NC

LAS VEGAS, NV

RENO, NV

GREENVILLE, SC

NASHVILLE, TN

AUSTIN, TX

DALLAS-FORT WORTH, TX

HOUSTON, TX

SALT LAKE CITY, UT

BELLEVUE, WA

**FUTURE OFFICES** 

ALBUQUERQUE, NM

CHARLESTON, SC

COLORADO SPRINGS, CO RALEIGH-DURHAM, NC

SAN ANTONIO, TX

Boise Market Advisor

Tyler