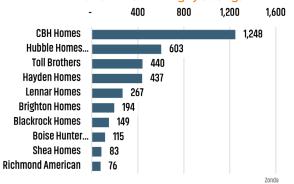

## **BOISE** MARKET REPORT







**Boise Unemployment Rate** 



YoY New Home Starts Up



YoY New Home Closings Down





LANDADVISORS.COM





## NEW HOUSING TRENDS<sup>1</sup>

## Single & Multi-Family Permits



## YTD Homebuilder Ranking by Closings



## **Vacant Developed Lot Supply**



#### ANNUALIZED NEW HOME STARTS



#### ANNUALIZED NEW HOME CLOSINGS





## AVERAGE NEW HOME PRICE



## **Annual Starts vs Closings**



## MLS RESALE STATISTICS - SINGLE FAMILY HOMES<sup>2</sup>

# ADA COUNTY MEDIAN SALE PRICE

# CANYON COUNTY MEDIAN SALE PRICE

## TOTAL DOLLAR VOLUME SOLD YTD

Mar 2023 \$1.0B ▼ -6.1% Mar 2024 TOTAL DOLLAR VOLUME SOLD YTD







## **ECONOMIC TRENDS**<sup>3</sup>

### UNEMPLOYMENT RATE (unadjusted)

| BOISE    |          |
|----------|----------|
| Mar 2023 | Mar 2024 |
| 3.1%     | 3.5%     |
| A 0 10/- |          |

## Mar 2023 Mar 2024 2.9% 3.3% ▲ 0.4%



### TOTAL NONFARM EMPLOYMENT (in thousands)

| BOISE         |          |
|---------------|----------|
| Mar 2023      | Mar 2024 |
| 409.9         | 416.5