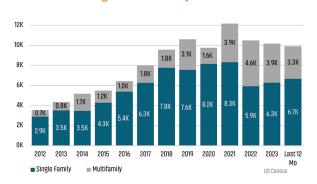

## **BOISE** MARKET REPORT







**Boise Unemployment Rate** 



YoY New Home Starts Up



YoY New Home Closings Down





LANDADVISORS.COM





## NEW HOUSING TRENDS<sup>1</sup>

## Single & Multi-Family Permits



## YTD Homebuilder Ranking by Closings



## **Vacant Developed Lot Supply**



#### ANNUALIZED NEW HOME STARTS



#### ANNUALIZED NEW HOME CLOSINGS





## AVERAGE NEW HOME PRICE



## **Annual Starts vs Closings**



## MLS RESALE STATISTICS - SINGLE FAMILY HOMES<sup>2</sup>

# ADA COUNTY MEDIAN SALE PRICE

# CANYON COUNTY MEDIAN SALE PRICE

## TOTAL DOLLAR VOLUME SOLD YTD

Mar 2023 \$1.0B ▼ -6.1% Mar 2024 TOTAL DOLLAR VOLUME SOLD YTD







## **ECONOMIC TRENDS**<sup>3</sup>

### UNEMPLOYMENT RATE (unadjusted)

| BOISE    |          |
|----------|----------|
| Mar 2023 | Mar 2024 |
| 3.1%     | 3.5%     |
| A 0 10/- |          |

## Mar 2023 Mar 2024 2.9% 3.3% ▲ 0.4%



### TOTAL NONFARM EMPLOYMENT (in thousands)

| BOISE         |          |
|---------------|----------|
| Mar 2023