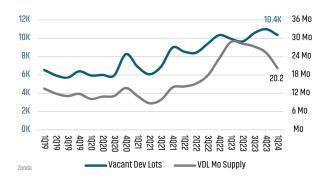

## **BOISE** MARKET REPORT







**Boise Unemployment Rate** 



YoY New Home Starts Up



YoY New Home Closings Down





LANDADVISORS.COM





## NEW HOUSING TRENDS<sup>1</sup>

## Single & Multi-Family Permits



## YTD Homebuilder Ranking by Closings



## **Vacant Developed Lot Supply**



#### ANNUALIZED NEW HOME STARTS



#### ANNUALIZED NEW HOME CLOSINGS





## AVERAGE NEW HOME PRICE



## **Annual Starts vs Closings**



## MLS RESALE STATISTICS - SINGLE FAMILY HOMES<sup>2</sup>

# ADA COUNTY MEDIAN SALE PRICE

# CANYON COUNTY MEDIAN SALE PRICE

## TOTAL DOLLAR VOLUME SOLD YTD

Mar 2023 \$1.0B ▼ -6.1% Mar 2024 TOTAL DOLLAR VOLUME SOLD YTD







## **ECONOMIC TRENDS**<sup>3</sup>

### UNEMPLOYMENT RATE (unadjusted)

| BOISE    |          |
|----------|----------|
| Mar 2023 | Mar 2024 |
| 3.1%     | 3.5%     |
| A 0 10/- |          |

## Mar 2023 Mar 2024 2.9% 3.3% ▲ 0.4%



### TOTAL NONFARM EMPLOYMENT (in thousands)

| BOISE         |          |
|---------------|----------|
| Mar 2023      | Mar 2024 |
| 409.9         | 416.5    |
| <b>▲</b> 1.6% |          |



927