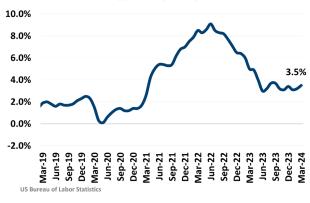

PRICE

## TOTAL DOLLAR VOLUME SOLD YTD

Mar 2023 \$1.0B ▼ -6.1% Mar 2024 TOTAL DOLLAR VOLUME SOLD YTD







## **ECONOMIC TRENDS**<sup>3</sup>

### UNEMPLOYMENT RATE (unadjusted)

| BOISE    |          |
|----------|----------|
| Mar 2023 | Mar 2024 |
| 3.1%     | 3.5%     |
| A 0 10/- |          |

## Mar 2023 Mar 2024 2.9% 3.3% ▲ 0.4%



### TOTAL NONFARM EMPLOYMENT (in thousands)

| BOISE         |          |
|---------------|----------|
| Mar 2023      | Mar 2024 |
| 409.9         | 416.5    |
| <b>▲</b> 1.6% |          |



927.9 939.1



## **EMPLOYMENT CHANGE**

## BOISE

Annualized Employment Change

Annualized Employment Change



## 1.3%

1.4%

## 30 Year Fixed Mortgage Rate



## Population Growth & Total Population



## **Change in Employment**



### **US Inflation Rate**



## **MULTIFAMILY STATISTICS**

## **Absorption & Deliveries**



### Occupancy & Rent Growth



## THE NATION'S LEADING LAND BROKERAGE & ADVISORY FIRM









30 Offices Across the Nation

85+ Specialized Advisors

45+ Staff Professionals

\$15+ Billion in Sales Since 2017

PHOENIX, AZ (HQ)

CASA GRANDE, AZ

PRESCOTT, AZ

TUCSON, AZ

BAY AREA, CA

IRVINE, CA

LODI, CA

PASADENA, CA

ROSEVILLE, CA

SACRAMENTO VALLEY, CA

SAN DIEGO, CA

SANTA BARBARA, CA

VALENCIA, CA

DENVER, CO

JACKSONVILLE, FL

ORLANDO, FL

TAMPA, FL

ATLANTA, GA

BOISE, ID

KANSAS CITY, KS/MO

CHARLOTTE, NC

LAS VEGAS, NV

RENO, NV

GREENVILLE, SC

NASHVILLE, TN

AUSTIN, TX

DALLAS-FORT WORTH, TX

HOUSTON, TX

SALT LAKE CITY, UT

BELLEVUE, WA

**FUTURE OFFICES** 

ALBUQUERQUE, NM

CHARLESTON, SC

COLORADO SPRINGS, CO