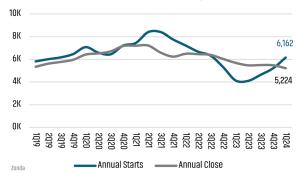

## **BOISE** MARKET REPORT







**Boise Unemployment Rate** 



YoY New Home Starts Up



YoY New Home Closings Down





LANDADVISORS.COM





## NEW HOUSING TRENDS<sup>1</sup>

## Single & Multi-Family Permits



## YTD Homebuilder Ranking by Closings



## **Vacant Developed Lot Supply**



#### ANNUALIZED NEW HOME STARTS



#### ANNUALIZED NEW HOME CLOSINGS





## AVERAGE NEW HOME PRICE



## **Annual Starts vs Closings**



## MLS RESALE STATISTICS - SINGLE FAMILY HOMES<sup>2</sup>

# ADA COUNTY MEDIAN SALE PRICE

# CANYON COUNTY MEDIAN SALE PRICE

## TOTAL DOLLAR VOLUME SOLD YTD

Mar 2023 \$1.0B ▼ -6.1% Mar 2024 TOTAL DOLLAR VOLUME SOLD YTD







## **ECONOMIC TRENDS**<sup>3</sup>

### UNEMPLOYMENT RATE (unadjusted)

| BOISE    |          |
|----------|----------|
| Mar 2023 | Mar 2024 |
| 3.1%     | 3.5%     |
| A 0 10/- |          |

## Mar 2023 Mar 2024 2.9% 3.3% ▲ 0.4%



### TOTAL NONFARM EMPLOYMENT (in thousands)

| BOISE         |          |
|---------------|----------|
| Mar 2023      | Mar 2024 |
| 409.9         | 416.5    |
| <b>▲</b> 1.6% |          |



927.9 939.1



## **EMPLOYMENT CHANGE**

## BOISE

Annualized Employment Change

Annualized Employment Change



## 1.3%

1.4%

## 30 Year Fix