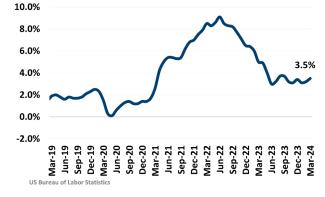

### MLS RESALE STATISTICS - SINGLE FAMILY HOMES<sup>2</sup>

Zonda

Annual Starts Annual Close

St. Louis Fed