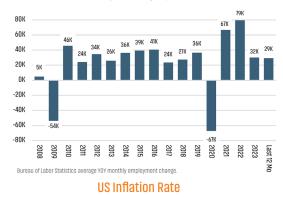

### MLS RESALE STATISTICS - SINGLE FAMILY HOMES<sup>2</sup>

Zonda

Annual Starts Annual Close

St. Louis Fed