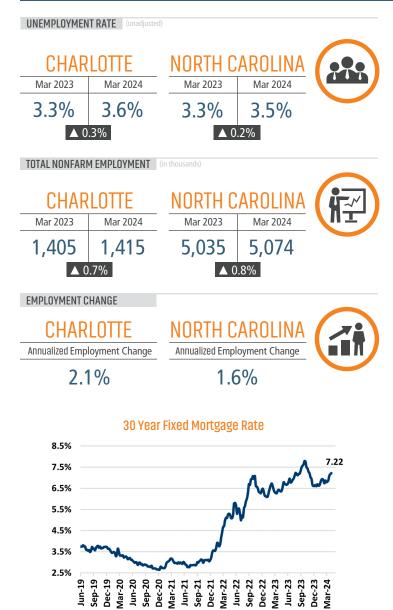

### MLS RESALE STATISTICS - SINGLE FAMILY HOMES<sup>2</sup>

Zonda

Annual Starts Annual Close

St. Louis Fed