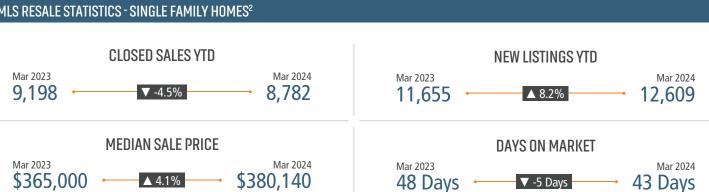

### MLS RESALE STATISTICS - SINGLE FAMILY HOMES<sup>2</sup>

Zonda

Annual Starts Annual Close

St. Louis Fed