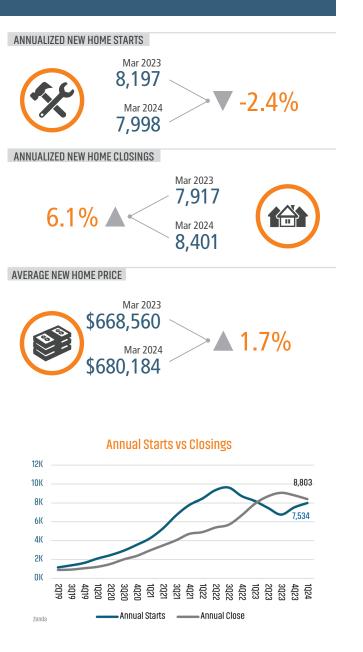

# DENVER MARKET REPORT



Land Advisors

LANDADVISORS.COM





### **NEW HOUSING TRENDS<sup>1</sup>**



#### MLS RESALE STATISTICS - DENVER MSA SINGLE FAMILY HOMES<sup>2</sup>







## **ECONOMIC TRENDS<sup>3</sup>**



4.5% 3.5% 2.5% Jun-19 Dec-19 Jun-20 Sep-20 Dec-20 Dec-20 Jun-21 Jun-21 Jun-22 Sep-23 Jun-23 Sep-23 Mar-24 Mar-24 Mar-24 6 Sep-St. Louis Fed

**MULTIFAMILY STATISTICS** 





2.0% 0.0% -2.0% Mar-19 Jun-19 Sep-19 Dec-19 Dec-19 Dec-20 Dec-21 Jun-21 Sep-23 Sep-23 Mar-24 Mar-24 Mar-22 Ma US Bureau of Labor Statistic

#### Occupancy & Rent Growth





3.5M

3.0M

2.5M

2.0M

1.5M

1.0M

0.5M

0.0M

Last 12 Mo

3.5%

**Population Growth & Total Population** 

70K

60K

50K

40K

# THE NATION'S LEADING LAND BROKERAGE & ADVISORY FIRM





85+ Specialized Advisors



45+ Staff Professionals



PHOENIX, AZ (HQ) CASA GRANDE, AZ PRESCOTT, AZ TUCSON, AZ BAY AREA, CA IRVINE, CA LODI, CA PASADENA, CA ROSEVILLE, CA SACRAMENTO VALLEY, CA SANTA BARBARA, CA VALENCIA,