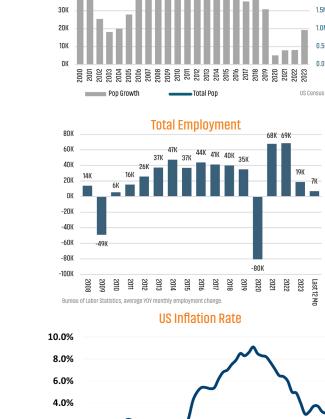

## **ECONOMIC TRENDS<sup>3</sup>**

4.5% 3.5% 2.5% Jun-19 Dec-19 Jun-20 Sep-20 Dec-20 Dec-20 Jun-21 Jun-21 Jun-22 Sep-23 Jun-23 Sep-23 Mar-24 Mar-24 Mar-24 6 Sep-St. Louis Fed

**MULTIFAMILY STATISTICS** 

2.0% 0.0% -2.0% Mar-19 Jun-19 Sep-19 Dec-19 Dec-19 Dec-20 Dec-21 Jun-21 Sep-23 Sep-23 Mar-24 Mar-24 Mar-22 Ma US Bureau of Labor Statistic

0.0M

Last 12 Mo

3.5%

**Population Growth & Total Population** 

70K

60K

50K

40K