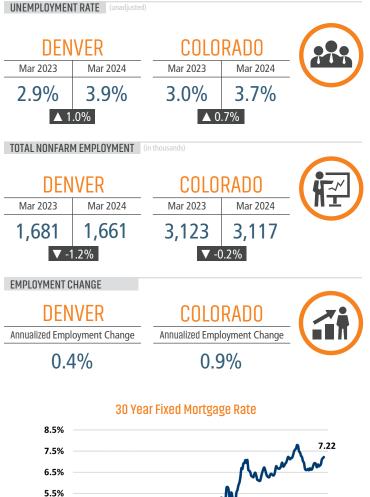

## **ECONOMIC TRENDS<sup>3</sup>**

4.5% 3.5% 2.5% Jun-19 Dec-19 Jun-20 Sep-20 Dec-20 Dec-20 Jun-21 Jun-21 Jun-22 Sep-23 Jun-23 Sep-23 Mar-24 Mar-24 Mar-24 6 Sep-St. Louis Fed

**MULTIFAMILY STATISTICS** 

2.0% 0.0% -2.0% Mar-19 Jun-19 Sep-19 Dec-19 Dec-19 Dec-20 Dec-21 Jun-21 Sep-23 Sep-23 Mar-24 Mar-24 Mar-22 Ma US Bureau of Labor Statistic