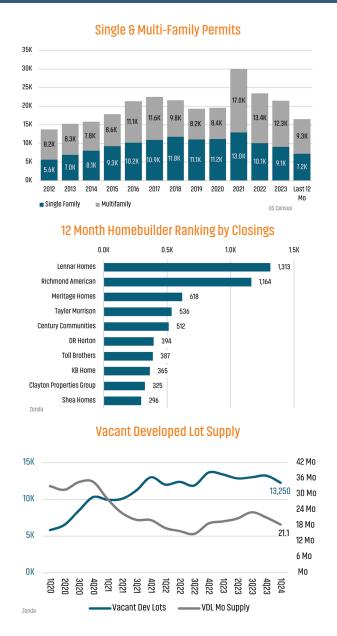

# DENVER MARKET REPORT



Land Advisors

LANDADVISORS.COM





### **NEW HOUSING TRENDS<sup>1</sup>**



#### MLS RESALE STATISTICS - DENVER MSA SINGLE FAMILY HOMES<sup>2</sup>







## **ECONOMIC TRENDS<sup>3</sup>**



4.5% 3.5% 2.5% Jun-19 Dec-19 Jun-20 Sep-20 Dec-20 Dec-20 Jun-21 Jun-21 Jun-22 Sep-23 Jun-23 Sep-23 Mar-24 Mar-24 Mar-24 6 Sep-St. Louis Fed

**MULTIFAMILY STATISTICS** 





2.0% 0.0% -2.0% Mar-19 Jun-19 Sep-19 Dec-19 Dec-19 Dec-20 Dec-21 Jun-21 Sep-23 Sep-23 Mar-24 Mar-24 Mar-22 Ma US Bureau of Labor Statistic

#### Occupancy & Rent Growth





3.5M

3.0M

2.5M

2.0M

1.5M

1.0M

0.5M

0.0M

Last 12 Mo

3.5%

**Population Growth & Total Population** 

70K

60K

50K

40K

# THE NATION'S LEADING LAND BROKERAGE & ADVISORY FIRM





85+ Specialized Advisors



45+ Staff Professionals



PHOENIX, AZ (HQ) CASA GRANDE, AZ PRESCOTT, AZ TUCSON, AZ BAY AREA, CA IRVINE, CA LODI, CA