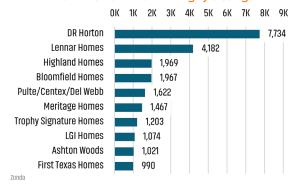

# DALLAS/FORT WORTH MARKET REPORT INSIGHTS: 1Q24







### NEW HOUSING TRENDS<sup>1</sup>



### 12 Month Homebuilder Ranking by Closings



### **Vacant Developed Lot Supply**



### ANNUALIZED NEW HOME STARTS



### ANNUALIZED NEW HOME CLOSINGS



### AVERAGE NEW HOME PRICE



### **Annual Starts vs Closings**



### MLS RESALE STATISTICS<sup>2</sup>

### ANNUALIZED CLOSED SALES

Mar 2023 95,367 90,442

Mar 2024

Mar 2023 2.1 Mo ▲ 0.9 Mo

Mar 2024 3.0 Mo

### **MEDIAN SALE PRICE**

Mar 2023 \$390,000

Mar 2024 \$395,000

### ANNUALIZED SALES VOLUME

MONTHS OF INVENTORY

Mar 2023 \$46.4B

Mar 2024 \$44.5B





### **ECONOMIC TRENDS**<sup>3</sup>

### UNEMPLOYMENT RATE (unadjusted)

| DFW      |          |
|----------|----------|
| Mar 2023 | Mar 2024 |
| 3.8%     | 3.9%     |
| ▲ 0.1%   |          |

# TEXAS Mar 2023 Mar 2024 4.0% 3.9%

▼ -0.1%



### TOTAL NONFARM EMPLOYMENT (in thousands)

| UН            | -W       |
|---