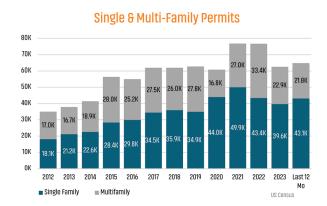

# DALLAS/FORT WORTH MARKET REPORT INSIGHTS: 1Q24







### NEW HOUSING TRENDS<sup>1</sup>



### 12 Month Homebuilder Ranking by Closings



### **Vacant Developed Lot Supply**



### ANNUALIZED NEW HOME STARTS



### ANNUALIZED NEW HOME CLOSINGS



### AVERAGE NEW HOME PRICE



### **Annual Starts vs Closings**



### MLS RESALE STATISTICS<sup>2</sup>

### ANNUALIZED CLOSED SALES

Mar 2023 95,367 90,442

Mar 2024

Mar 2023 2.1 Mo ▲ 0.9 Mo

Mar 2024 3.0 Mo

### **MEDIAN SALE PRICE**

Mar 2023 \$390,000

Mar 2024 \$395,000

### ANNUALIZED SALES VOLUME

MONTHS OF INVENTORY

Mar 2023 \$46.4B

Mar 2024 \$44.5B





### **ECONOMIC TRENDS**<sup>3</sup>

### UNEMPLOYMENT RATE (unadjusted)

| DFW      |          |
|----------|----------|
| Mar 2023 | Mar 2024 |
| 3.8%     | 3.9%     |
| ▲ 0.1%   |          |

# TEXAS Mar 2023 Mar 2024 4.0% 3.9%

▼ -0.1%



### TOTAL NONFARM EMPLOYMENT (