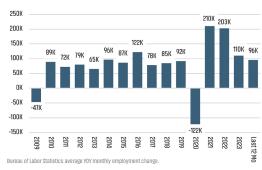

Mar 2023 \$46.4B

Mar 2024 \$44.5B





### **ECONOMIC TRENDS**<sup>3</sup>

### UNEMPLOYMENT RATE (unadjusted)

| DFW      |          |
|----------|----------|
| Mar 2023 | Mar 2024 |
| 3.8%     | 3.9%     |
| ▲ 0.1%   |          |

# TEXAS Mar 2023 Mar 2024 4.0% 3.9%

▼ -0.1%



### TOTAL NONFARM EMPLOYMENT (in thousands)

| UН            | -W       |
|---------------|----------|
| Mar 2023      | Mar 2024 |
| 4,195         | 4,248    |
| <b>▲</b> 1.3% |          |

DEW





### EMPLOYMENT CHANGE

| DFW                          |
|------------------------------|
| Annualized Employment Change |

Employment Change Annua

2.3%

### **TEXAS**

Annualized Employment Change

2.4%



### 30 Year Fixed Mortgage Rate



### Population Growth & Total Population



### **Change in Employment**



### **US Inflation Rate**



### **MULTIFAMILY STATISTICS**

### **Absorption & Deliveries**



### Occupancy & Rent Growth



## THE NATION'S LEADING LAND BROKERAGE & ADVISORY FIRM









30 Offices Across the Nation

85+ Specialized Advisors

45+ Staff Professionals

\$15 + Billion in Sales Since 2017

PHOENIX, AZ (HQ) CASA GRANDE, AZ

PRESCOTT, AZ

TUCSON, AZ

BAY AREA, CA

IRVINE, CA

LODI, CA

PASADENA, CA

ROSEVILLE, CA

SACRAMENTO VALLEY, CA

SAN DIEGO, CA

SANTA BARBARA, CA

VALENCIA, CA

DENVER, CO

JACKSONVILLE, FL

ORLANDO, FL

TAMPA, FL

ATLANTA, GA

BOISE, ID

KANSAS CITY, KS/MO

CHARLOTTE, NC

LAS VEGAS, NV

RENO, NV

GREENVILLE, SC

NASHVILLE, TN

AUSTIN, TX

DALLAS-FORT WORTH, TX

HOUSTON, TX

SALT LAKE CITY, UT

BELLEVUE, WA

**FUTURE OFFICES** 

ALBUQUERQUE, NM

CHARL