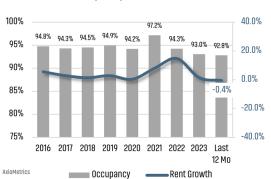

|
|----------|----------|
| Mar 2023 | Mar 2024 |
| 3.8%     | 3.9%     |
| ▲ 0.1%   |          |

# TEXAS Mar 2023 Mar 2024 4.0% 3.9%

▼ -0.1%



### TOTAL NONFARM EMPLOYMENT (in thousands)

| UН            | -W       |
|---------------|----------|
| Mar 2023      | Mar 2024 |
| 4,195         | 4,248    |
| <b>▲</b> 1.3% |          |

DEW





### EMPLOYMENT CHANGE

| DFW                          |
|------------------------------|
| Annualized Employment Change |

Employment Change Annua

2.3%

### **TEXAS**

Annualized Employment Change

2.4%



### 30 Year Fixed Mortgage Rate



### Population Growth & Total Population



### **Change in Employment**



### **US Inflation Rate**



### **MULTIFAMILY STATISTICS**

### **Absorption & Deliveries**



### Occupancy & Rent Growth



## THE NATION'S LEADING LAND BROKERAGE & ADVISORY FIRM









30 Offices Across the Nation

85+ Specialized Advisors

45+ Staff Professionals

\$15 + Billion in Sales Since 2017

PHOENIX, AZ (HQ) CASA GRANDE, AZ

PRESCOTT, AZ

TUCSON, AZ

BAY AREA, CA

IRVINE, CA

LODI, CA

PASADENA, CA

ROSEVILLE, CA

SACRAMENTO VALLEY, CA

SAN DIEGO, CA

SANTA BARBARA, CA

VALENCIA, CA

DENVER, CO

JACKSONVILLE, FL

ORLANDO, FL

TAMPA, FL

ATLANTA, GA

BOISE, ID

KANSAS CITY, KS/MO

CHARLOTTE, NC

LAS VEGAS, NV

RENO, NV

GREENVILLE, SC

NASHVILLE, TN

AUSTIN, TX

DALLAS-FORT WORTH, TX

HOUSTON, TX

SALT LAKE CITY, UT

BELLEVUE, WA

**FUTURE OFFICES** 

ALBUQUERQUE, NM

CHARLESTON, SC

COLORADO SPRINGS, CO RALEIGH-DURHAM, NC

SAN ANTONIO, TX

Dallas/Fort Worth Market Team

**Landry Burdine** | lburdi