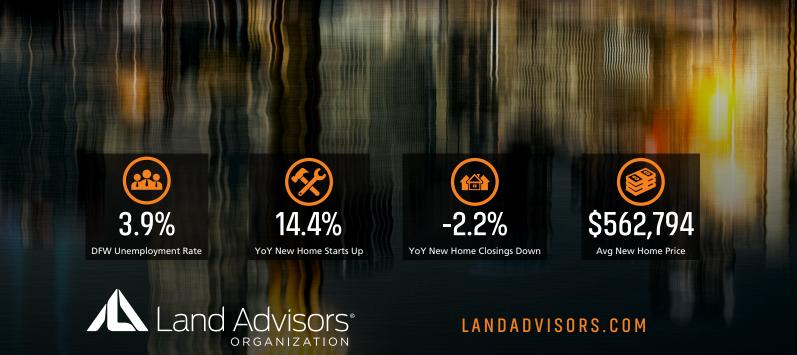

### UNEMPLOYMENT RATE (unadjusted)

| DFW      |          |
|----------|----------|
| Mar 2023 | Mar 2024 |
| 3.8%     | 3.9%     |
| ▲ 0.1%   |          |

### ANNUALIZED NEW HOME STARTS

### ANNUALIZED NEW HOME CLOSINGS

### AVERAGE NEW HOME PRICE