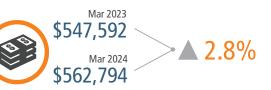

# DALLAS/FORT WORTH MARKET REPORT INSIGHTS: 1Q24







### NEW HOUSING TRENDS<sup>1</sup>



### 12 Month Homebuilder Ranking by Closings



### **Vacant Developed Lot Supply**



### ANNUALIZED NEW HOME STARTS



### ANNUALIZED NEW HOME CLOSINGS



### AVERAGE NEW HOME PRICE



### **Annual Starts vs Closings**



### MLS RESALE STATISTICS<sup>2</sup>

### ANNUALIZED CLOSED SALES

Mar 2023 95,367 90,442

Mar 2024

Mar 2023 2.1 Mo ▲ 0.9 Mo

Mar 2024 3.0 Mo

### **MEDIAN SALE PRICE**

Mar 2023 \$390,000

Mar 2024 \$395,000

### ANNUALIZED SALES VOLUME

MONTHS OF INVENTORY

Mar 2023 \$46.4B

Mar 2024 \$44.5B





### **ECONOMIC TRENDS**<sup>3</sup>

### UNEMPLOYMENT RATE (unadjusted)

| DFW      |          |
|----------|----------|
| Mar 2023 | Mar 2024 |
| 3.8%     | 3.9%     |
| ▲ 0.1%   |          |

# TEXAS Mar 2023 Mar 2024 4.0% 3.9%

▼ -0.1%



### TOTAL NONFARM EMPLOYMENT (in thousands)

| UН            | -W       |
|---------------|----------|
| Mar 2023      | Mar 2024 |
| 4,195         | 4,248    |
| <b>▲</b> 1.3% |          |

DEW





### EMPLOYMENT CH