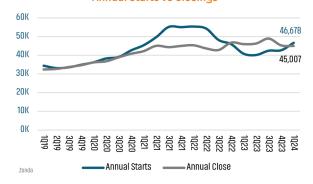

# DALLAS/FORT WORTH MARKET REPORT INSIGHTS: 1Q24







### NEW HOUSING TRENDS<sup>1</sup>



### 12 Month Homebuilder Ranking by Closings



### **Vacant Developed Lot Supply**



### ANNUALIZED NEW HOME STARTS



### ANNUALIZED NEW HOME CLOSINGS



### AVERAGE NEW HOME PRICE



### **Annual Starts vs Closings**



### MLS RESALE STATISTICS<sup>2</sup>

### ANNUALIZED CLOSED SALES

Mar 2023 95,367 90,442

Mar 2024

Mar 2023 2.1 Mo ▲ 0.9 Mo

Mar 2024 3.0 Mo

### **MEDIAN SALE PRICE**

Mar 2023 \$390,000

Mar 2024 \$395,000

### ANNUALIZED SALES VOLUME

MONTHS OF INVENTORY

Mar 2023 \$46.4B

Mar 2024 \$44.5B





### **ECONOMIC TRENDS**<sup>3</sup>

### UNEMPLOYMENT RATE (unadjusted)

| DFW      |          |
|----------|----------|
| Mar 2023 | Mar 2024 |
| 3.8%     | 3.9%     |
| ▲ 0.1%   |          |

# TEXAS Mar 2023 Mar 2024 4.0% 3.9%

▼ -0.1%



### TOTAL NONFARM EMPLOYMENT (in thousands)

| UН            | -W       |
|---------------|----------|
| Mar 2023      | Mar 2024 |
| 4,195         | 4,248    |
| <b>▲</b> 1.3% |          |

DEW





### EMPLOYMENT CHANGE

| DFW