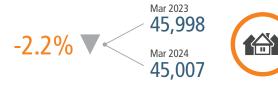

# DALLAS/FORT WORTH MARKET REPORT INSIGHTS: 1Q24







### NEW HOUSING TRENDS<sup>1</sup>



### 12 Month Homebuilder Ranking by Closings



### **Vacant Developed Lot Supply**



### ANNUALIZED NEW HOME STARTS



### ANNUALIZED NEW HOME CLOSINGS



### AVERAGE NEW HOME PRICE



### **Annual Starts vs Closings**



### MLS RESALE STATISTICS<sup>2</sup>

### ANNUALIZED CLOSED SALES

Mar 2023 95,367 90,442

Mar 2024

Mar 2023 2.1 Mo ▲ 0.9 Mo

Mar 2024 3.0 Mo

### **MEDIAN SALE PRICE**

Mar 2023 \$390,000

Mar 2024 \$395,000

### ANNUALIZED SALES VOLUME

MONTHS OF INVENTORY

Mar 2023 \$46.4B

Mar 2024 \$44.5B





### **ECONOMIC TRENDS**<sup>3</sup>

### UNEMPLOYMENT RATE (unadjusted)

| DFW      |          |
|----------|----------|
| Mar 2023 | Mar 2024 |
| 3.8%     | 3.9%     |
| ▲ 0.1%   |          |

# TEXAS Mar 2023 Mar 2024 4.0% 3.9%

▼ -0.1%



### TOTAL NONFARM EMPLOYMENT (in thousands)

| UН            | -W       |
|---------------|----------|
| Mar 2023      | Mar 2024 |
| 4,195         | 4,248    |
| <b>▲</b> 1.3% |