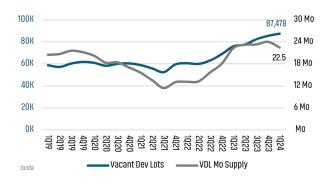

# DALLAS/FORT WORTH MARKET REPORT INSIGHTS: 1Q24







### NEW HOUSING TRENDS<sup>1</sup>



### 12 Month Homebuilder Ranking by Closings



### **Vacant Developed Lot Supply**



### ANNUALIZED NEW HOME STARTS



### ANNUALIZED NEW HOME CLOSINGS



### AVERAGE NEW HOME PRICE



### **Annual Starts vs Closings**



### MLS RESALE STATISTICS<sup>2</sup>

### ANNUALIZED CLOSED SALES

Mar 2023 95,367 90,442

Mar 2024

Mar 2023 2.1 Mo ▲ 0.9 Mo

Mar 2024 3.0 Mo

### **MEDIAN SALE PRICE**

Mar 2023 \$390,000

Mar 2024 \$395,000

### ANNUALIZED SALES VOLUME

MONTHS OF INVENTORY

Mar 2023 \$46.4B

Mar 2024 \$44.5B





### **ECONOMIC TRENDS**<sup>3</sup>

### UNEMPLOYMENT RATE (unadjusted)

| DFW      |          |
|----------|----------|
| Mar 2023 | Mar 2024 |
| 3.8%     | 3.9%     |
| ▲ 0.1%   |          |

# TEXAS Mar 2023 Mar 2024 4.0% 3.9%

▼ -0.1%



### TOTAL NONFARM EMPLOYMENT (in thousands)

| UН            | -W       |
|---------------|----------|
| Mar 2023