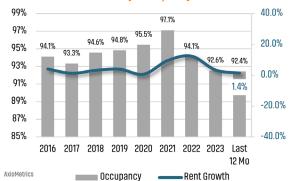

# GREENVILLE-SPARTANBURG MARKET REPORT







## **GREENVILLE NEW HOUSING TRENDS<sup>1</sup>**

### Greenville-Spartanburg Single & Multi-Family Permits



# **Greenville County Permits vs Closings**



#### Greenville Multifamily Absorption & Deliveries 3,500 3,000 2,500 2,000 1,500 1,000 500 0 -500 -1,000 2016 2017 2018 2019 2020 2021 2022 2023 Last 12 Mo AxioMetrics Absorption Deliveries

#### GREENVILLE COUNTY ANNUAL SF PERMITS



#### GREENVILLE COUNTY ANNUAL NEW SF CLOSINGS



# GREENVILLE COUNTY MEDIAN NEW SF PRICE



# Greenville Multifamily Occupancy & Rent Growth



# **GREENVILLE MLS RESALE STATISTICS<sup>2</sup>**

## ANNUALIZED CLOSED SALES

Mar 2023 3,242

**▲** 19.8%

Mar 2024 3.885

# SF DAYS ON MARKET

Mar 2023 58 Days

▼ -4 Days

Mar 2024 54 Days

SF MEDIAN SALE PRICE

Mar 2023 \$299,900

Mar 2024

\$311,000

MONTHS OF INVENTORY

Mar 2023 2.1 Mo



Mar 2024 3.0 Mo





# **ECONOMIC TRENDS**<sup>3</sup>

#### UNEMPLOYMENT RATE (unadjusted)

 GREENVILLE-SPARTANBURG

 Mar 2023
 Mar 2024

 2.8%
 3.1%

SOUTH CAROLINA

Mar 2023 Mar 2024

3.0% 3.1%



TOTAL NONFARM EMPLOYMENT (in thousands)

TOTAL NONLAKIT LITTE LOTPILINT

# GREENVILLE-SPARTANBURG

Mar 2023 Mar 2024
606.1 614.0

# SOUTH CAROLINA

Mar 2023 Mar 2024

2,363 2,399





EMPLOYMENT CHANGE

#### **GREENVILLE-SPARTANBURG**

Annualized Employment Change

2.2%

#### SOUTH CAROLINA

Annualize