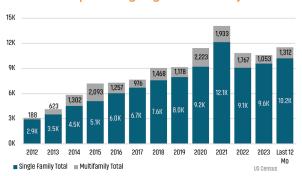

# GREENVILLE-SPARTANBURG MARKET REPORT







## **GREENVILLE NEW HOUSING TRENDS<sup>1</sup>**

### Greenville-Spartanburg Single & Multi-Family Permits



# **Greenville County Permits vs Closings**



#### Greenville Multifamily Absorption & Deliveries 3,500 3,000 2,500 2,000 1,500 1,000 500 0 -500 -1,000 2016 2017 2018 2019 2020 2021 2022 2023 Last 12 Mo AxioMetrics Absorption Deliveries

#### GREENVILLE COUNTY ANNUAL SF PERMITS



#### GREENVILLE COUNTY ANNUAL NEW SF CLOSINGS



# GREENVILLE COUNTY MEDIAN NEW SF PRICE



# Greenville Multifamily Occupancy & Rent Growth



# **GREENVILLE MLS RESALE STATISTICS<sup>2</sup>**

## ANNUALIZED CLOSED SALES

Mar 2023 3,242

**▲** 19.8%

Mar 2024 3.885

# SF DAYS ON MARKET

Mar 2023 58 Days

▼ -4 Days

Mar 2024 54 Days

SF MEDIAN SALE PRICE

Mar 2023 \$299,900

Mar 2024

\$311,000

MONTHS OF INVENTORY

Mar 2023 2.1 Mo



Mar 2024 3.0 Mo





# **ECONOMIC TRENDS**<sup>3</sup>

#### UNEMPLOYMENT R