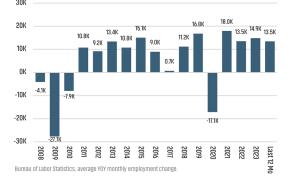

ON MARKET

Mar 2023 58 Days

▼ -4 Days

Mar 2024 54 Days

SF MEDIAN SALE PRICE

Mar 2023 \$299,900

Mar 2024

\$311,000

MONTHS OF INVENTORY

Mar 2023 2.1 Mo



Mar 2024 3.0 Mo





# **ECONOMIC TRENDS**<sup>3</sup>

#### UNEMPLOYMENT RATE (unadjusted)

 GREENVILLE-SPARTANBURG

 Mar 2023
 Mar 2024

 2.8%
 3.1%

SOUTH CAROLINA

Mar 2023 Mar 2024

3.0% 3.1%



TOTAL NONFARM EMPLOYMENT (in thousands)

TOTAL NONLAKIT LITTE LOTPILINT

# GREENVILLE-SPARTANBURG

Mar 2023 Mar 2024
606.1 614.0

# SOUTH CAROLINA

Mar 2023 Mar 2024

2,363 2,399





EMPLOYMENT CHANGE

#### **GREENVILLE-SPARTANBURG**

Annualized Employment Change

2.2%

#### SOUTH CAROLINA

Annualized Employment Change

2.6%



# **Greenville-Spartanburg Population Growth & Total**



#### Greenville-Spartanburg Change in Employment



# Greenville Change in Employment by Sector



#### 30 Year Fixed Mortgage Rate



#### **US Inflation Rate**



# THE NATION'S LEADING LAND BROKERAGE & ADVISORY FIRM









30 Offices Across the Nation

85+ Specialized Advisors

45+ Staff Professionals

\$15+ Billion in Sales Since 2017

PHOENIX, AZ (HQ)
CASA GRANDE, AZ
PRESCOTT, AZ
TUCSON, AZ
BAY AREA, CA
IRVINE, CA
LODI, CA

PASADENA, CA
ROSEVILLE, CA
SACRAMENTO VALLEY, CA
SAN DIEGO, CA
SANTA BARBARA, CA
VALENCIA, CA
DENVER, CO
JACKSONVILLE, FL

ORLANDO, FL
TAMPA, FL
ATLANTA, GA
BOISE, ID
KANSAS CITY, KS/MO
CHARLOTTE, NC
LAS VEGAS, NV
RENO, NV
GREENVILLE, SC
NASHVILLE, TN
AUSTIN, TX
DALLAS-FORT WORTH, TX
HOUSTON, TX
SALT LAKE CITY, UT
BELLEVUE, WA

FUTURE OFFICES

ALBUQUERQUE, NM

CHARLESTON, SC

COLORADO SPRINGS, CO

RALEIGH-DURHAM