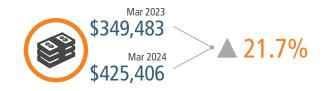

# SF DAYS ON MARKET

Mar 2023 58 Days

▼ -4 Days

Mar 2024 54 Days

SF MEDIAN SALE PRICE

Mar 2023 \$299,900

Mar 2024

\$311,000