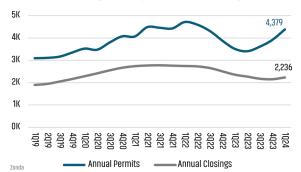

# HUNTSVILLE MARKET REPORT







## NEW HOUSING TRENDS<sup>1</sup>



### **Annual Single Family Permits vs Closings**





# SF NEW HOME PERMITS YTD Mar 2023



### SF NEW HOME CLOSINGS ANNUAL



### MEDIAN SINGLE FAMILY NEW HOME PRICE



## Multifamily Occupancy & Rent Growth



## MLS RESALE STATISTICS<sup>2</sup>

## ANNUALIZED CLOSED SALES

Mar 2023 8,046

Mar 2024

6,769

## SF DAYS ON MARKET

Mar 2023 35 Days

▲ 11 Days

Mar 2024 46 Days

SF MEDIAN SALE PRICE

Mar 2023

\$329,900

Mar 2024

\$320,495

## MONTHS OF INVENTORY

Mar 2023 2.1 Mo



Mar 2024 3.4 Mo





## **ECONOMIC TRENDS**<sup>3</sup>

## UNEMPLOYMENT RATE (unadjusted)

# HUNTSVILLE Mar 2023 Mar 2024

1.8%

2.6%

## ALABAMA

Mar 2023 Mar 2024
3.3% 3.0%

▼ -0.3%

ALABAMA



#### TOTAL NONFARM EMPLOYMENT (in thousands)

## HUNTSVILLE

Mar 2023 Mar 2024 249.2 255.5

▲ 2.5%

Mar 2023 Mar 2024 **2,239 2,260** 

▲ 1.0%



EMPLOYMENT CHANGE

#