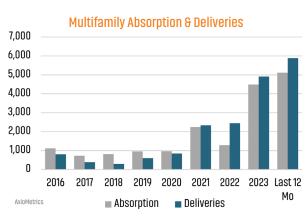

# HUNTSVILLE MARKET REPORT







## NEW HOUSING TRENDS<sup>1</sup>



### **Annual Single Family Permits vs Closings**





# SF NEW HOME PERMITS YTD Mar 2023



### SF NEW HOME CLOSINGS ANNUAL



### MEDIAN SINGLE FAMILY NEW HOME PRICE



## Multifamily Occupancy & Rent Growth



## MLS RESALE STATISTICS<sup>2</sup>

## ANNUALIZED CLOSED SALES

Mar 2023 8,046

Mar 2024

6,769

## SF DAYS ON MARKET

Mar 2023 35 Days

▲ 11 Days

Mar 2024 46 Days

SF MEDIAN SALE PRICE

Mar 2023

\$329,900

Mar 2024

\$320,495

## MONTHS OF INVENTORY

Mar 2023 2.1 Mo



Mar 2024 3.4 Mo





## **ECONOMIC TRENDS**<sup>3</sup>

## UNEMPLOYMENT RATE (unadjusted)

# HUNTSVILLE Mar 2023 Mar 2024

1.8%

2.6%

## ALABAMA

Mar 2023 Mar 2024
3.3% 3.0%

▼ -0.3%

ALABAMA



#### TOTAL NONFARM EMPLOYMENT (in thousands)

## HUNTSVILLE

Mar 2023 Mar 2024 249.2 255.5

▲ 2.5%

Mar 2023 Mar 2024 **2,239 2,260** 

▲ 1.0%



EMPLOYMENT CHANGE

##