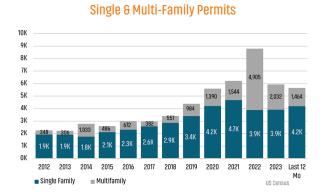

### **Annual Single Family Permits vs Closings**

# SF NEW HOME PERMITS YTD Mar 2023

### SF NEW HOME CLOSINGS ANNUAL