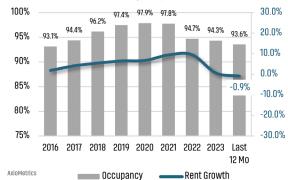

# HUNTSVILLE MARKET REPORT







## NEW HOUSING TRENDS<sup>1</sup>



### **Annual Single Family Permits vs Closings**





# SF NEW HOME PERMITS YTD Mar 2023



### SF NEW HOME CLOSINGS ANNUAL



### MEDIAN SINGLE FAMILY NEW HOME PRICE



## Multifamily Occupancy & Rent Growth



## MLS RESALE STATISTICS<sup>2</sup>

## ANNUALIZED CLOSED SALES

Mar 2023 8,046

Mar 2024

6,769

## SF DAYS ON MARKET

Mar 2023 35 Days

▲ 11 Days

Mar 2024 46 Days

SF MEDIAN SALE PRICE

Mar 2023

\$329,900

Mar 2024

\$320,495

## MONTHS OF INVENTORY

Mar 2023 2.1 Mo



Mar 2024 3.4 Mo





## **ECONOMIC TRENDS**<sup>3</sup>

## UNEMPLOYMENT RATE (unadjusted)

# HUNTSVILLE Mar 2023 Mar 2024

1.8%

2.6%

## ALABAMA

Mar 2023 Mar 2024
3.3% 3.0%

▼ -0.3%

ALABAMA



#### TOTAL NONFARM EMPLOYMENT (in thousands)

## HUNTSVILLE

Mar 2023 Mar 2024 249.2 255.5

▲ 2.5%

Mar 2023 Mar 2024 **2,239 2,260** 

▲ 1.0%



EMPLOYMENT CHANGE

## HUNTSVILLE

Annualized Employment Change

2.9%

## ALABAMA

Annualized Employment Change

1.4%



### Population Growth & Total Population



### Change in Em