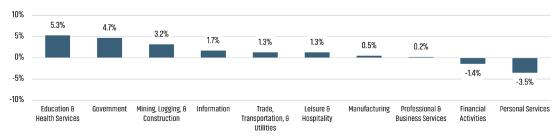

ALIZED CLOSED SALES

Mar 2023 8,046

Mar 2024

6,769

## SF DAYS ON MARKET

Mar 2023 35 Days

▲ 11 Days

Mar 2024 46 Days

SF MEDIAN SALE PRICE

Mar 2023

\$329,900

Mar 2024

\$320,495

## MONTHS OF INVENTORY

Mar 2023 2.1 Mo



Mar 2024 3.4 Mo





## **ECONOMIC TRENDS**<sup>3</sup>

## UNEMPLOYMENT RATE (unadjusted)

# HUNTSVILLE Mar 2023 Mar 2024

1.8%

2.6%

## ALABAMA

Mar 2023 Mar 2024
3.3% 3.0%

▼ -0.3%

ALABAMA



#### TOTAL NONFARM EMPLOYMENT (in thousands)

## HUNTSVILLE

Mar 2023 Mar 2024 249.2 255.5

▲ 2.5%

Mar 2023 Mar 2024 **2,239 2,260** 

▲ 1.0%



EMPLOYMENT CHANGE

## HUNTSVILLE

Annualized Employment Change

2.9%

## ALABAMA

Annualized Employment Change

1.4%



### Population Growth & Total Population



### Change in Employment



## Change in Employment by Sector



### 30 Year Fixed Mortgage Rate



#### **US Inflation Rate**



## THE NATION'S LEADING LAND BROKERAGE & ADVISORY FIRM









30 Offices Across the Nation

85+ Specialized Advisors

45+ Staff Professionals

\$15+ Billion in Sales Since 2017

PHOENIX, AZ (HQ)
CASA GRANDE, AZ
PRESCOTT, AZ
TUCSON, AZ
BAY AREA, CA
IRVINE, CA
LODI, CA

PASADENA, CA
ROSEVILLE, CA
SACRAMENTO VALLEY, CA
SAN DIEGO, CA
SANTA BARBARA, CA
VALENCIA, CA
DENVER, CO
JACKSONVILLE, FL

ORLANDO, FL
TAMPA, FL
ATLANTA, GA
BOISE, ID
KANSAS CITY, KS/MO
CHARLOTTE, NC
LAS VEGAS, NV
RENO, NV
GREENVILLE, SC
NASHVILLE, TN
AUSTIN, TX
DALLAS-FORT WORTH, TX
HOUSTON, TX
SALT LAKE CITY, UT
BELLEVUE, WA

FUTURE OFFICES

ALBUQUERQUE, NM

CHARLESTON, SC

COLORADO SPRINGS, CO

RALEIGH-DURHAM, NC

SAN ANTONIO, TX

Nashville/Huntsville Mar