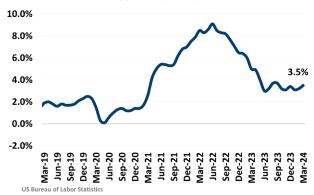

#### UNEMPLOYMENT RATE (unadjusted)

| HOUSTON  |          |  |
|----------|----------|--|
| Mar 2023 | Mar 2024 |  |
| 4.3%     | 4.3%     |  |

## TEXAS Mar 2023 Mar 2024 4.0% 3.9%

▼ -0.1%

TOTAL NONFARM EMPLOYMENT (in thousands)

0.0%

| UTAL NUNFARM EMPLUYMENT |  |
|-------------------------|--|
|                         |  |

| HOU      | STON     |
|----------|----------|
| Mar 2023 | Mar 2024 |