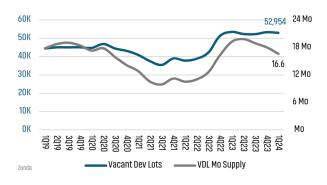

# **HOUSTON** MARKET REPORT MARKET INSIGHTS · 1Q24 14.7% \$449,007 **Houston Unemployment Rate** YoY New Home Closings Down

LANDADVISORS.COM

Land Advisors ORGANIZATION





#### NEW HOUSING TRENDS<sup>1</sup>



#### 12 Month Homebuilder Ranking by Closings



#### **Vacant Developed Lot Supply**



#### ANNUALIZED NEW HOME STARTS



#### ANNUALIZED NEW HOME CLOSINGS



#### AVERAGE NEW HOME PRICE



#### **Annual Starts vs Closings**



#### MLS RESALE STATISTICS - SINGLE FAMILY HOMES<sup>2</sup>

#### ANNUALIZED CLOSED SALES MONTHS OF INVENTORY Mar 2023 Mar 2024 Mar 2023 Mar 2024 94,417 86,323 2.4 Mo 3.3 Mo MEDIAN SALE PRICE ANNUALIZED SALES VOLUME Mar 2023 Mar 2024 Mar 2023 Mar 2024 \$319,000 \$330,000 \$38.8B \$35.6B





#### **ECONOMIC TRENDS**<sup>3</sup>

#### UNEMPLOYMENT RATE (unadjusted)

| HOUSTON  |          |  |
|----------|----------|--|
| Mar 2023 | Mar 2024 |  |
| 4.3%     | 4.3%     |  |

## TEXAS Mar 2023 Mar 2024 4.0% 3.9%

▼ -0.1%



TOTAL NONFARM EMPLOYMENT (in thousands)

0.0%

| UTAL NUNFARM EMPLUYMENT |  |
|-------------------------|--|
|