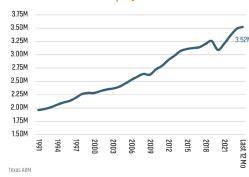

| Mar 2023 | Mar 2024 |
|----------|----------|
| 3,465    | 3,524    |

Mar 2023 Ma

Mar 2023 Mar 2024 14,394 14,590

**▲** 1.7%

EMPLOYMENT CHANGE

HOUSTON

Applicate Employment Change

Annualized Employment Change