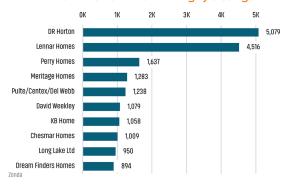

# **HOUSTON** MARKET REPORT MARKET INSIGHTS · 1Q24 14.7% \$449,007 **Houston Unemployment Rate** YoY New Home Closings Down

LANDADVISORS.COM

Land Advisors ORGANIZATION





#### NEW HOUSING TRENDS<sup>1</sup>



#### 12 Month Homebuilder Ranking by Closings



#### **Vacant Developed Lot Supply**



#### ANNUALIZED NEW HOME STARTS



#### ANNUALIZED NEW HOME CLOSINGS



#### AVERAGE NEW HOME PRICE



#### **Annual Starts vs Closings**



#### MLS RESALE STATISTICS - SINGLE FAMILY HOMES<sup>2</sup>

#### ANNUALIZED CLOSED SALES MONTHS OF INVENTORY Mar 2023 Mar 2024 Mar 2023 Mar 2024 94,417 86,323 2.4 Mo 3.3 Mo MEDIAN SALE PRICE ANNUALIZED SALES VOLUME Mar 2023 Mar 2024 Mar 2023 Mar 2024 \$319,000 \$330,000 \$38.8B \$35.6B





#### **ECONOMIC TRENDS**<sup>3</sup>

#### UNEMPLOYMENT RATE (unadjusted)

| HOUSTON  |          |  |
|----------|----------|--|
| Mar 2023 | Mar 2024 |  |
| 4.3%     | 4.3%     |  |

## TEXAS Mar 2023 Mar 2024 4.0% 3.9%

▼ -0.1%



TOTAL NONFARM EMPLOYMENT (in thousands)

0.0%

| UTAL NUNFARM EMPLUYMENT |  |
|-----------