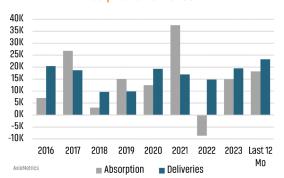

#### **MULTIFAMILY STATISTICS**

#### **Absorption & Deliveries**

Sources: (3) Bureau of Labor Statistics \*Seasonally Adjusted