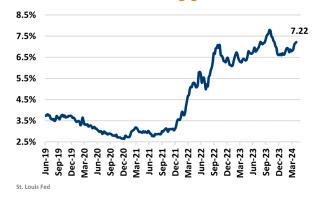

## UNEMPLOYMENT RATE (unadjusted)

| HOUSTON  |          |  |
|----------|----------|--|
| Mar 2023 | Mar 2024 |  |
| 4.3%     | 4.3%     |  |

## TEXAS Mar 2023 Mar 2024 4.0% 3.9%

▼ -0.1%



TOTAL NONFARM EMPLOYMENT (in thousands)

0.0%

| UTAL NUNFARM EMPLUYMENT |  |
|-------------------------|--|
|                         |  |

| HOU      | STON     |
|----------|----------|
| Mar 2023 | Mar 2024 |

| Mar 2023 | Mar 2024 |
|----------|----------|
| 3,465    | 3,524    |

Mar 2023 Ma

Mar 2023 Mar 2024 14,394 14,590



**▲** 1.7%

EMPLOYMENT CHANGE

HOUSTON

Applicate Employment Change

Annualized Employment Change

2.8%

#### **TFXAS**

Annualized Employment Change

2.4%



#### Population Growth & Total Population







#### **US Inflation Rate**



#### 30 Year Fixed Mortgage Rate



#### **MULTIFAMILY STATISTICS**

#### **Absorption & Deliveries**



Sources: (3) Bureau of Labor Statistics \*Seasonally Adjusted

#### Occupancy & Rent Growth



### THE NATION'S LEADING LAND BROKERAGE & ADVISORY FIRM









30 Offices Across the Nation

85+ Specialized Advisors

45+ Staff Professionals

\$15 + Billion in Sales Since 2017

PHOENIX, AZ (HQ)

CASA GRANDE, AZ

PRESCOTT, AZ

TUCSON, AZ

BAY AREA, CA

IRVINE, CA

LODI, CA

PASADENA, CA

ROSEVILLE, CA

SACRAMENTO VALLEY, CA

SAN DIEGO, CA

SANTA BARBARA, CA

VALENCIA, CA

DENVER, CO

JACKSONVILLE, FL

ORLANDO, FL

TAMPA, FL

ATLANTA, GA

BOISE, ID

KANSAS CITY, KS/MO

CHARLOTTE, NC

LAS VEGAS, NV

RENO, NV

GREENVILLE, SC

NASHVILLE, TN

AUSTIN, TX

DALLAS-FORT WORTH, TX

HOUSTON, TX

SALT LAKE CITY, UT

BELLEVUE, WA

**FU