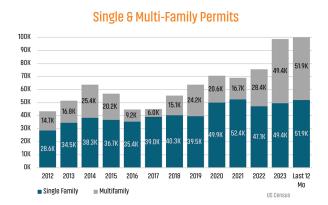

# **HOUSTON** MARKET REPORT MARKET INSIGHTS · 1Q24 14.7% \$449,007 **Houston Unemployment Rate** YoY New Home Closings Down

LANDADVISORS.COM

Land Advisors ORGANIZATION





#### NEW HOUSING TRENDS<sup>1</sup>



#### 12 Month Homebuilder Ranking by Closings



#### **Vacant Developed Lot Supply**



#### ANNUALIZED NEW HOME STARTS



#### ANNUALIZED NEW HOME CLOSINGS



#### AVERAGE NEW HOME PRICE



#### **Annual Starts vs Closings**



#### MLS RESALE STATISTICS - SINGLE FAMILY HOMES<sup>2</sup>

#### ANNUALIZED CLOSED SALES MONTHS OF INVENTORY Mar 2023 Mar 2024 Mar 2023 Mar 2024 94,417 86,323 2.4 Mo 3.3 Mo MEDIAN SALE PRICE ANNUALIZED SALES VOLUME Mar 2023 Mar 2024 Mar 2023 Mar 2024 \$319,000 \$330,000 \$38.8B \$35.6B





#### **ECONOMIC TRENDS**<sup>3</sup>

#### UNEMPLOYMENT RATE (unadjusted)

| HOUSTON  |          |  |
|----------|----------|--|
| Mar 2023 | Mar 2024 |  |
| 4.3%     | 4.3%     |  |

## TEXAS Mar 2023 Mar 2024 4.0% 3.9%

▼ -0.1%



TOTAL NONFARM EMPLOYMENT (in thousands)