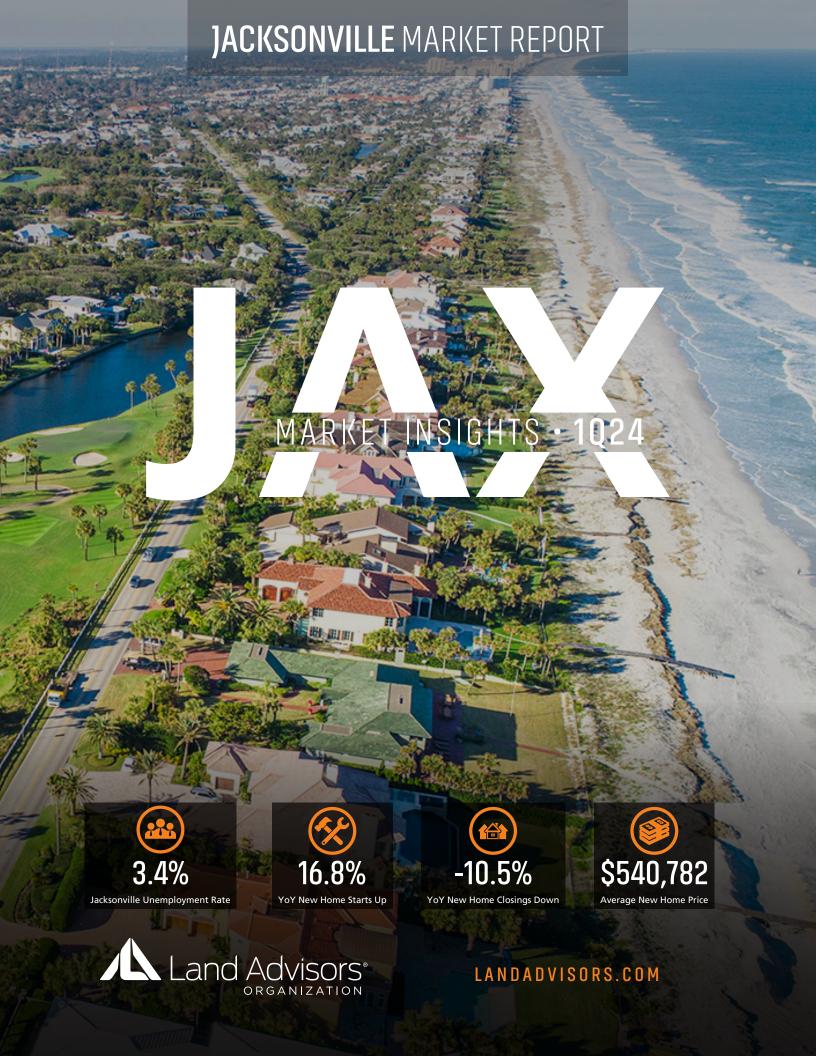

## NEW HOUSING TRENDS<sup>1</sup>

### Single & Multi-Family Permits



## 12 Month Homebuilder Ranking by Closings



## **Vacant Developed Lot Supply**



## ANNUALIZED NEW HOME STARTS



### ANNUALIZED NEW HOME CLOSINGS



### AVERAGE NEW HOME PRICE



## **Annual Starts vs Closings**



## MLS RESALE STATISTICS - JACKSONVILLE MSA SINGLE FAMILY HOMES<sup>2</sup>







## **ECONOMIC TRENDS**<sup>3</sup>

### UNEMPLOYMENT RATE (unadjusted)

| JACKSC   | INVILLE  |
|----------|----------|
| Mar 2023 | Mar 2024 |

2.7% 3.4%

Mar 2023 Mar 2024 2.8% 3.2%



▲ 0.7%

TOTAL NONFARM EMPLOYMENT (in thousands)

Mar 2023 Mar 2024 813.3 819.6

▲ 0.8%

▲ 0.4%

Mar 2023 Mar 2024 10,611 10,744

**EMPLOYMENT CHANGE** 

## **JACKSONVILLE**

Annualized Employment Change

2.0%

## FI ORIDA

Annualize