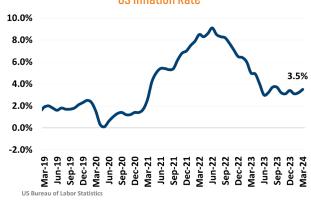

## **US Inflation Rate**

## **Absorption & Deliveries**

Sources: (3) Bureau of Labor Statistics \*Seasonally Adjusted