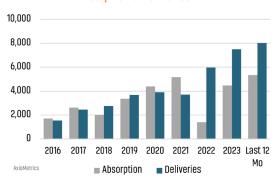

## **MULTIFAMILY STATISTICS**

## **Absorption & Deliveries**

Sources: (3) Bureau of Labor Statistics \*Seasonally Adjusted