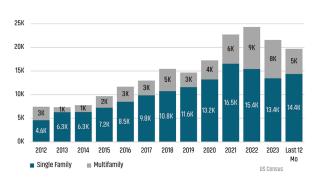

## NEW HOUSING TRENDS<sup>1</sup>

### Single & Multi-Family Permits



## 12 Month Homebuilder Ranking by Closings



## **Vacant Developed Lot Supply**



## ANNUALIZED NEW HOME STARTS



### ANNUALIZED NEW HOME CLOSINGS



### AVERAGE NEW HOME PRICE



## **Annual Starts vs Closings**



## MLS RESALE STATISTICS - JACKSONVILLE MSA SINGLE FAMILY HOMES<sup>2</sup>







## **ECONOMIC TRENDS**<sup>3</sup>

### UNEMPLOYMENT RATE (unadjusted)

| JACKSC   | INVILLE  |
|----------|----------|
| Mar 2023 | Mar 2024 |

2.7% 3.4%

Mar 2023 Mar 2024 2.8% 3.2%



▲ 0.7%

TOTAL NONFARM EMPLOYMENT (in thousands)

Mar 2023 Mar 2024 813.3 819.6

▲ 0.8%

▲ 0.4%

Mar 2023 Mar 2024 10,611 10,744

**EMPLOYMENT CHANGE** 

## **JACKSONVILLE**

Annualized Employment Change

2.0%

## FI ORIDA

Annualized Employment Change

2.4%



### 30 Year Fixed Mortgage Rate



### Populati