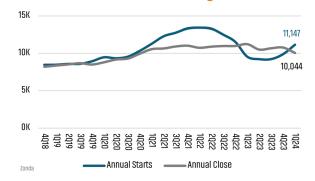

## NEW HOUSING TRENDS<sup>1</sup>

### Single & Multi-Family Permits



## 12 Month Homebuilder Ranking by Closings



## **Vacant Developed Lot Supply**



## ANNUALIZED NEW HOME STARTS



### ANNUALIZED NEW HOME CLOSINGS



### AVERAGE NEW HOME PRICE



## **Annual Starts vs Closings**



## MLS RESALE STATISTICS - JACKSONVILLE MSA SINGLE FAMILY HOMES<sup>2</sup>







## **ECONOMIC TRENDS**<sup>3</sup>

### UNEMPLOYMENT RATE (unadjusted)

| JACKSC   | INVILLE  |
|----------|----------|
| Mar 2023 | Mar 2024 |

2.7% 3.4%

Mar 2023 Mar 2024 2.8% 3.2%



▲ 0.7%

TOTAL NONFARM EMPLOYMENT (in thousands)

Mar 2023 Mar 2024 813.3 819.6

▲ 0.8%

▲ 0.4%

Mar 2023 Mar 2024 10,611 10,744

**EMPLOYMENT CHANGE** 

## **JACKSONVILLE**

Annualized Employment Change

2.0%

## FI ORIDA

Annualized Employment Change

2.4%



### 30 Year Fixed Mortgage Rate



### Population Growth & Total Population



### **Change in Employment**



## **US Inflation Rate**



## **MULTIFAMILY STATISTICS**

## **Absorption & Deliveries**



Sources: (3) Bureau of Labor Statistics \*Seasonally Adjusted