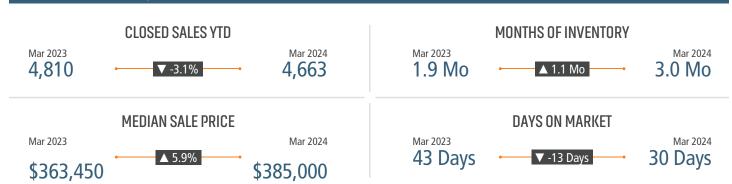

## NEW HOUSING TRENDS<sup>1</sup>

### Single & Multi-Family Permits



## 12 Month Homebuilder Ranking by Closings



## **Vacant Developed Lot Supply**



## ANNUALIZED NEW HOME STARTS



### ANNUALIZED NEW HOME CLOSINGS



### AVERAGE NEW HOME PRICE



## **Annual Starts vs Closings**



## MLS RESALE STATISTICS - JACKSONVILLE MSA SINGLE FAMILY HOMES<sup>2</sup>







## **ECONOMIC TRENDS**<sup>3</sup>

### UNEMPLOYMENT RATE (unadjusted)

| JACKSC   | INVILLE  |
|----------|----------|
| Mar 2023 | Mar 2024 |

2.7% 3.4%

Mar 2023 Mar 2024 2.8% 3.2%



▲ 0.7%

TOTAL NONFARM EMPLOYMENT (in thousands)

Mar 2023 Mar 2024 813.3 819.6

▲ 0.8%

▲ 0.4%

Mar 2023 Mar 2024 10,611 10,744

**EMPLOYMENT CHANGE** 

## **JACKSONVILLE**

Annualized Employment Change

2.0%

## FI ORIDA

Annualized Employment Change

2.4%



### 30 Year Fixed Mortgage Rate



### Population Growth & Total Population



### **Change in Employment**



## **US Inflation Rate**



## **MULTIFAMILY STATISTICS**

## **Absorption & Deliveries**



Sources: (3) Bureau of Labor Statistics \*Seasonally Adjusted

### Occupancy & Rent Growth



# THE NATION'S LEADING LAND BROKERAGE & ADVISORY