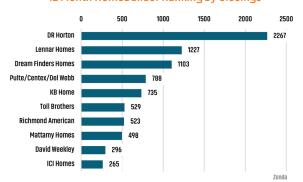

## NEW HOUSING TRENDS<sup>1</sup>

### Single & Multi-Family Permits



## 12 Month Homebuilder Ranking by Closings



## **Vacant Developed Lot Supply**



## ANNUALIZED NEW HOME STARTS



### ANNUALIZED NEW HOME CLOSINGS



### AVERAGE NEW HOME PRICE



## **Annual Starts vs Closings**



## MLS RESALE STATISTICS - JACKSONVILLE MSA SINGLE FAMILY HOMES<sup>2</sup>







## **ECONOMIC TRENDS**<sup>3</sup>

### UNEMPLOYMENT RATE (unadjusted)

| JACKSC   | INVILLE  |
|----------|----------|
| Mar 2023 | Mar 2024 |

2.7% 3.4%

Mar 2023 Mar 2024 2.8% 3.2%



▲ 0.7%

TOTAL NONFARM EMPLOYMENT (in thousands)

Mar 2023 Mar 2024 813.3 819.6

▲ 0.8%

▲ 0.4%

Mar 2023 Mar 2024 10,611 10,744

**EMPLOYMENT CHANGE** 

## **JACKSONVILLE**

Annualized Employment Change

2.0%

## FI ORIDA

Annualized Employment Change

2.4%



### 30 Year Fixed Mortgage Rate



### Population Growth & Total Population



### **Change in