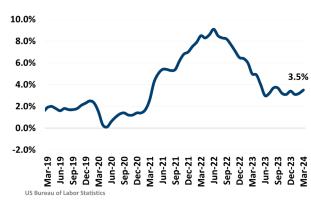

### UNEMPLOYMENT RATE (unadjusted)

KANSAS CITY

Mar 2023 Mar 2024
3.1% 3.5%

▲ 0.4%

KANSAS
Mar 2023 Mar 2024
2.7% 2.7%

0.0%

MISSOURI
Mar 2023 Mar 2024
2.8% 3.3%

TOTAL NONFARM EMPLOYMENT (in thousands)

### **US Inflation Rate**