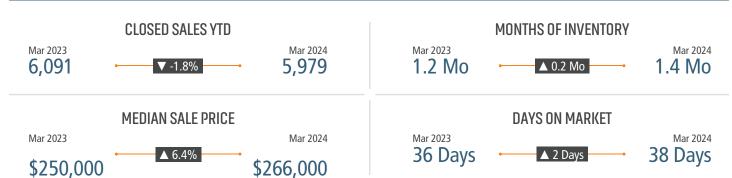

# KANSAS CITY MARKET REPORT MARKET INSIGHTS · 1Q24 \$535,000 Kansas City Unemployment Rate **New Home Closings YTD**







## NEW HOUSING TRENDS<sup>1</sup>



### **Annual Single Family Permits vs Closings**



**Multifamily Absorption & Deliveries** 



### NEW HOME PERMITS ANNUAL



### NEW HOME CLOSINGS ANNUAL



### MEDIAN NEW HOME PRICE



## Multifamily Occupancy & Rent Growth



### MLS RESALE STATISTICS - KANSAS CITY MSA SINGLE FAMILY HOMES<sup>2</sup>







## **ECONOMIC TRENDS**<sup>3</sup>

### UNEMPLOYMENT RATE (unadjusted)

KANSAS CITY

Mar 2023 Mar 2024
3.1% 3.5%

▲ 0.4%

KANSAS
Mar 2023 Mar 2024
2.7% 2.7%

0.0%

MISSOURI
Mar 2023 Mar 2024
2.8% 3.3%



TOTAL NONFARM EMPLOYMENT (in thousands)

KANSAS CITY

Mar 2023 Mar 2024

1,122 1,124

KANSAS

Mar 2023 Mar 2024 1,472 1,464

▼ -0.5%

Mar 2023 Mar 2024 2,987 3,000

▲ 0.4%

▲ 0.2%

EMPLOYMENT CHANGE

KANSAS CITY

Annualized Emp Change

1.1%

KANSAS

Annualized Emp Change

0.4%

MISSOURI

Annualized Emp Change

1.1%

### Population Growth & Total Population





### Change in Employment by Sector



### 30 Year Fixed Mortgage Rate



### **US Inflation Rate**



# THE NATION'S LEADING LAND BROKERAGE & ADVISORY FIRM









30 Offices Across the Nation

85+ Specialized Advisors

45+ S