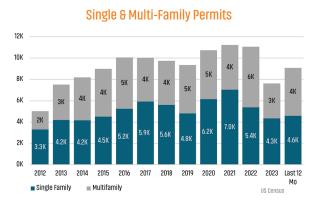

### **Annual Single Family Permits vs Closings**

**Multifamily Absorption & Deliveries** 

### NEW HOME PERMITS ANNUAL