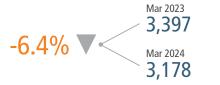

### UNEMPLOYMENT RATE (unadjusted)

KANSAS CITY

Mar 2023 Mar 2024
3.1% 3.5%

▲ 0.4%

KANSAS
Mar 2023 Mar 2024
2.7% 2.7%

0.0%

MISSOURI
Mar 2023 Mar 2024
2.8% 3.3%

TOTAL NONFARM EMPLOYMENT (in thousands)