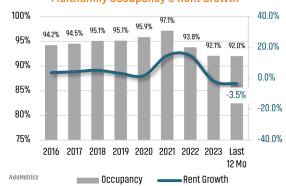

# KANSAS CITY MARKET REPORT MARKET INSIGHTS · 1Q24 \$535,000 Kansas City Unemployment Rate **New Home Closings YTD**







## NEW HOUSING TRENDS<sup>1</sup>



### **Annual Single Family Permits vs Closings**



**Multifamily Absorption & Deliveries** 



### NEW HOME PERMITS ANNUAL



### NEW HOME CLOSINGS ANNUAL



### MEDIAN NEW HOME PRICE



## Multifamily Occupancy & Rent Growth



### MLS RESALE STATISTICS - KANSAS CITY MSA SINGLE FAMILY HOMES<sup>2</sup>







## **ECONOMIC TRENDS**<sup>3</sup>

### UNEMPLOYMENT RATE (unadjusted)

KANSAS CITY

Mar 2023 Mar 2024
3.1% 3.5%

▲ 0.4%

KANSAS
Mar 2023 Mar 2024
2.7% 2.7%

0.0%

MISSOURI
Mar 2023 Mar 2024
2.8% 3.3%



TOTAL NONFARM EMPLOYMENT (in thousands)

KANSAS CITY

Mar 2023 Mar 2024

1,122 1,124

KANSAS

Mar 2023 Mar 2024 1,472 1,464

▼ -0.5%

Mar 2023 Mar 2024 2,987 3,000

▲ 0.4%

▲ 0.2%

EMPLOYMENT CHANGE

KANSAS CITY

Annualized Emp Change

1.1%

KANSAS

Annualized Emp Change

0.4%

MISSOURI

Annualized Emp Change

1.1%

### Population Growth & Total Population





### Change in Employment by Sector



### 30 Year Fixed Mortgage Rate



### **US Inflation Rate**



# THE NATION'S LEADING LAND BROKERAGE & ADVIS