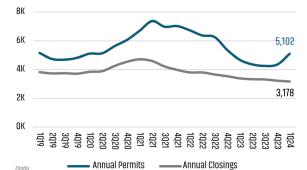

### **Annual Single Family Permits vs Closings**

**Multifamily Absorption & Deliveries** 

### NEW HOME CLOSINGS ANNUAL