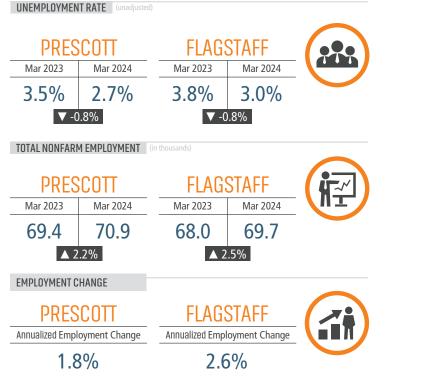

### **ECONOMIC TRENDS<sup>3</sup>**

#### Prescott Change in Employment

#### Flagstaff Change in Employment