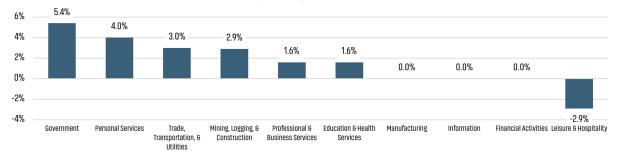

#### Change in Employment by Sector

**US Inflation Rate** 

85+ Specialized Advisors

PHOENIX, AZ (HQ) CASA GRANDE, AZ PRESCOTT, AZ TUCSON, AZ **BAY AREA, CA** IRVINE, CA LODI, CA PASADENA, CA **ROSEVILLE, CA** SACRAMENTO VALLEY, CA SAN DIEGO, CA SANTA BARBARA, CA VALENCIA, CA DENVER, CO JACKSONVILLE, FL