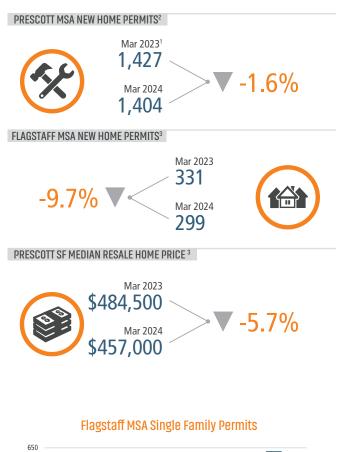

## HOUSING HIGHLIGHTS

**MLS RESALE STATISTICS** 

NORTHERN ARIZONA MARKET REPORT **1024** 