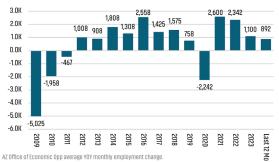

### **ECONOMIC TRENDS<sup>3</sup>**

#### Prescott Change in Employment

#### Flagstaff Change in Employment