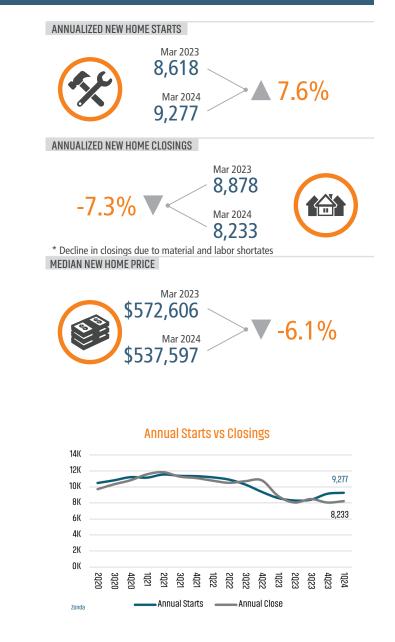

# NASHVILLE MARKET REPORT

7.6%

YoY New Home Starts Up

A Land Advisors

LANDADVISORS.COM

MARKET INSIGHTS • 1024

NASHVILLE MARKET REPORT **1024** 

#### **NEW HOUSING TRENDS<sup>1</sup>**

MLS RESALE STATISTICS - NASHVILLE MSA SINGLE FAMILY HOMES<sup>2</sup>