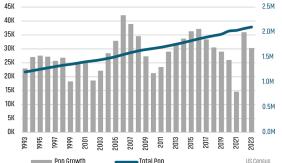

## Population Growth & Total Population

Land Ac

10.0% 8.0% 6.0% 4.0% 2.0% 0.0% -2.0% US Bureau of Labor Statistics