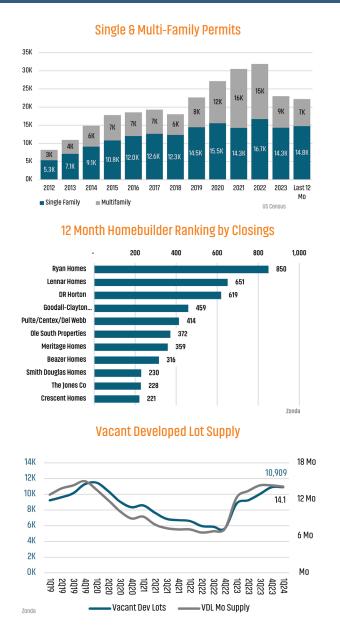

#### **NEW HOUSING TRENDS<sup>1</sup>**

MLS RESALE STATISTICS - NASHVILLE MSA SINGLE FAMILY HOMES<sup>2</sup>