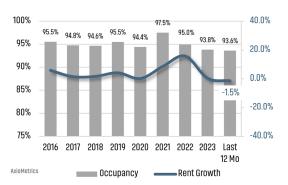

#### Occupancy & Rent Growth

Sources: (3) Bureau of Labor Statistics \*Seasonally Adjusted