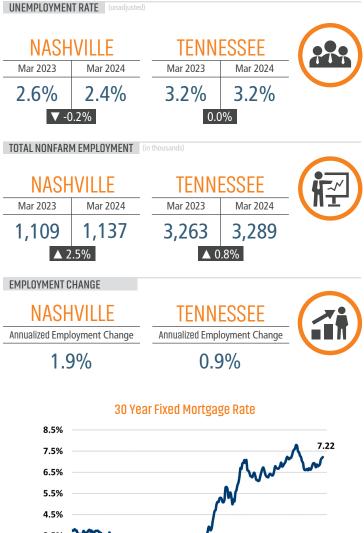

#### **ECONOMIC TRENDS<sup>3</sup>**

3.5% 2.5% 2.5% 1.11 2.5% 2.5% 2.5% 2.5% 2.5% 2.5% 2.5% 2.5% 2.5% 2.5% 2.5% 2.5% 2.5% 2.5% 2.5% 2.5% 2.5% 2.5% 2.5% 2.5% 2.5% 2.5% 2.5% 2.5% 2.5% 2.5% 2.5% 2.5% 2.5% 2.5% 2.5% 2.5% 2.5% 2.5% 2.5% 2.5% 2.5% 2.5% 2.5% 2.5% 2.5% 2.5% 2.5% 2.5% 2.5% 2.5% 2.5% 2.5% 2.5% 2.5% 2.5% 2.5% 2.5% 2.5% 2.5% 2.5% 2.5% 2.5% 2.5% 2.5% 2.5% 2.5% 2.5% 2.5% 2.5% 2.5% 2.5% 2.5% 2.5% 2.5% 2.5% 2.5% 2.5% 2.5% 2.5% 2.5% 2.5% 2.5% 2.5% 2.5% 2.5% 2.5% 2.5% 2.5% 2.5% 2.5% 2.5% 2.5% 2.5% 2.5% 2.5% 2.5% 2.5% 2.5% 2.5% 2.5% 2.5% 2.5% 2.5% 2.5% 2.5% 2.5% 2.5% 2.5% 2.5% 2.5% 2.5% 2.5% 2.5% 2.5% 2.5% 2.5% 2.5% 2.5% 2.5% 2.5% 2.5% 2.5% 2.5% 2.5% 2.5% 2.5% 2.5% 2.5% 2.5% 2.5% 2.5% 2.5% 2.5% 2.5% 2.5% 2.5% 2.5% 2.5% 2.5% 2.5% 2.5% 2.5% 2.5% 2.5% 2.5% 2.5% 2.5% 2.5% 2.5% 2.5% 2.5% 2.5% 2.5% 2.5% 2.5% 2.5% 2.5% 2.5% 2.5% 2.5% 2.5% 2.5% 2.5% 2.5% 2.5% 2.5% 2.5% 2.5% 2.5% 2.5% 2.5% 2.5% 2.5% 2.5% 2.5% 2.5% 2.5% 2.5% 2.5% 2.5% 2.5% 2.5% 2.5% 2.5% 2.5% 2.5% 2.5% 2.5% 2.5% 2.5% 2.5% 2.5% 2.5% 2.5% 2.5% 2.5% 2.5% 2.5% 2.5% 2.5% 2.5% 2.5% 2.5% 2.5% 2.5% 2.5% 2.5% 2.5% 2.5% 2.5% 2.5% 2.5% 2.5% 2.5% 2.5% 2.5% 2.5% 2.5% 2.5% 2.5% 2.5% 2.5% 2.5% 2.5% 2.5% 2.5% 2.5% 2.5% 2.5% 2.5% 2.5% 2.5% 2.5% 2.5% 2.5% 2.5% 2.5% 2.5% 2.5% 2.5% 2.5% 2.5% 2.5% 2.5% 2.5% 2.5% 2.5% 2.5% 2.5% 2.5% 2.5% 2.5% 2.5% 2.5% 2.5% 2.5% 2.5% 2.5% 2.5% 2.5% 2.5% 2.5% 2.5% 2.5% 2.5% 2.5% 2.5% 2.5% 2.5% 2.5% 2.5% 2.5% 2.5% 2.5% 2.5% 2.5% 2.5% 2.5% 2.5% 2.5% 2.5% 2.5% 2.5% 2.5% 2.5% 2.5% 2.5% 2.5% 2.5% 2.5% 2.5% 2.5% 2.5% 2.5% 2.5% 2.5% 2.5% 2.5% 2.5% 2.5% 2.5% 2.5% 2.5% 2.5% 2.5% 2.5% 2.5% 2.5% 2.5% 2.5% 2.5% 2.5% 2.5% 2.5% 2.5% 2.5% 2.5% 2.5% 2.5% 2.5% 2.5% 2.5% 2.5% 2.5% 2.5% 2.5% 2.5% 2.5% 2.5% 2.5% 2.5% 2.5% 2.5% 2.5% 2.5% 2.5% 2.5% 2.5% 2.5% 2.5% 2.5% 