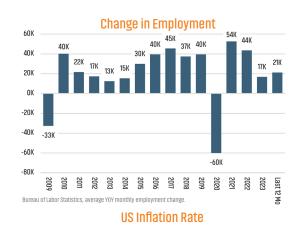

#### **ECONOMIC TRENDS<sup>3</sup>**

3.5% 2.5% 2.5% 1.11 2.5% 2.5% 2.5% 2.5% 2.5% 2.5% 2.5% 2.5% 2.5% 2.5% 2.5% 2.5% 2.5% 2.5% 2.5% 2.5% 2.5% 2.5% 2.5% 2.5% 2.5% 2.5% 2.5% 2.5% 2.5% 2.5% 2.5% 2.5% 2.5% 2.5% 2.5% 2.5% 2.5% 2.5% 2.5% 2.5% 2.5% 2.5% 2.5% 2.5% 2.5% 2.5% 2.5% 2.5% 2.5% 2.5% 2.5% 2.5% 2.5% 2.5% 2.5% 2.5% 2.5% 2.5% 2.5% 2.5% 2.5% 2.5% 2.5% 2.5% 2.5% 2.5% 2.5% 2.5% 2.5% 2.5% 2.5% 2.5% 2.5% 2.5% 2.5% 2.5% 2.5% 2.5% 2.5% 2.5% 2.5% 2.5% 2.5% 2.5% 2.5% 2.5% 2.5% 2.5% 2.5% 2.5% 2.5% 2.5% 2.5% 2.5% 2.5% 2.5% 2.5% 2.5% 2.5% 2.5% 2.5% 2.5% 2.5% 2.5% 2.5% 2.5% 2.5% 2.5% 2.5% 2.5% 2.5% 2.5% 2.5% 2.5% 2.5% 2.5% 2.5% 2.5% 2.5% 2.5% 2.5% 2.5% 2.5% 2.5% 2.5% 2.5% 2.5% 2.5% 2.5% 2.5% 2.5% 2.5% 2.5% 2.5% 2.5% 2.5% 2.5% 2.5% 2.5% 2.5% 2.5% 2.5% 2.5% 2.5% 2.5% 2.5% 2.5% 2.5% 2.5% 2.5% 2.5% 2.5% 2.5% 2.5% 2.5% 2.5% 2.5% 2.5% 2.5% 2.5% 2.5% 2.5% 2.5% 2.5% 2.5% 2.5% 2.5% 2.5% 2.5% 2.5% 2.5% 2.5% 2.5% 2.5% 2.5% 2.5% 2.5% 2.5% 2.5% 2.5% 2.5% 2.5% 2.5% 2.5% 2.5% 2.5% 2.5% 2.5% 2.5% 2.5% 2.5% 2.5% 2.5% 2.5% 2.5% 2.5% 2.5% 2.5% 2.5% 2.5% 2.5% 2.5% 2.5% 2.5% 2.5% 2.5% 2.5% 2.5% 2.5% 2.5% 2.5% 2.5% 2.5% 2.5% 2.5% 2.5% 2.5% 2.5% 2.5% 2.5% 2.5% 2.5% 2.5% 2.5% 2.5% 2.5% 2.5% 2.5% 2.5% 2.5% 2.5% 2.5% 2.5% 2.5% 2.5% 2.5% 2.5% 2.5% 2.5% 2.5% 2.5% 2.5% 2.5% 2.5% 2.5% 2.5% 2.5% 2.5% 2.5% 2.5% 2.5% 2.5% 2.5% 2.5% 2.5% 2.5% 2.5% 2.5% 2.5% 2.5% 2.5% 2.5% 2.5% 2.5% 2.5% 2.5% 2.5% 2.5% 2.5% 2.5% 2.5% 2.5% 2.5% 2.5% 2.5% 2.5% 2.5% 2.5% 2.5% 2.5% 2.5% 2.5% 2.5% 2.5% 2.5% 2.5% 2.5% 2.5% 2.5% 2.5% 2.5% 2.5% 2.5% 2.5% 2.5% 2.5% 2.5% 2.5% 2.5% 2.5% 2.5% 2.5% 2.5% 2.5% 2.5% 2.5% 2.5% 2.5% 2.5% 2.5% 2.5% 2.5% 2.5% 2.5% 2.5% 2.5% 2.5% 2.5% 2.5% 2.5% 2.5% 2.5% 2.5% 2.5% 2.5% 2.5% 2.5% 2.5% 2.5% 2.5% 2.5% 2.5% 2.5% 2.5% 2.5% 2.5% 2.5% 2.5% 2.5% 2.5% 2.5% 