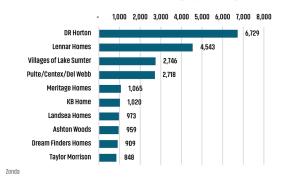

### NEW HOUSING TRENDS<sup>1</sup>



### 12 Month Homebuilder Ranking by Closings



### **Vacant Developed Lot Supply**



# Mar 2023 32,352 Mar 2024

ANNUALIZED NEW HOME CLOSINGS



34,083

#### AVERAGE NEW HOME PRICE - CENTRAL FLORIDA



### **Annual Starts vs Closings**



### MLS RESALE STATISTICS - ORLANDO<sup>2</sup>







### **ECONOMIC TRENDS**<sup>3</sup>

## UNEMPLOYMENT RATE (unadjusted)

ORLANDO Mar 2023 Mar 2024

2.6% 3.3%

Mar 2023 2.8%

**FI ORIDA** Mar 2024 3.2%



#### TOTAL NONFARM EMPLOYMENT (in thousands)

▲ 0.7%

### ORLANDO

Mar 2023 Mar 2024 1,422 1,433

▲ 0.8%

Mar 2023 Mar 2024 10,611 10,744

▲ 0.4%



### **EMPLOYMENT CHANGE**

### ORLANDO

Annualized Employment Change

2.9%

### FI ORIDA

Annualized Employment Change

2.4%



#### Population Growth & Total Population 140K 6.0M 120K 5.0M 1001 4.0M 80K 3.0M 2.0M 2009 2013 2015 2021 ■Total Por