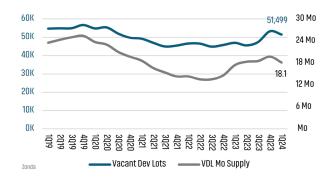

### NEW HOUSING TRENDS<sup>1</sup>



### 12 Month Homebuilder Ranking by Closings



### **Vacant Developed Lot Supply**



# Mar 2023 32,352 Mar 2024

ANNUALIZED NEW HOME CLOSINGS



34,083

#### AVERAGE NEW HOME PRICE - CENTRAL FLORIDA



### **Annual Starts vs Closings**



### MLS RESALE STATISTICS - ORLANDO<sup>2</sup>







### **ECONOMIC TRENDS**<sup>3</sup>

## UNEMPLOYMENT RATE (unadjusted)

ORLANDO Mar 2023 Mar 2024

2.6% 3.3%

Mar 2023 2.8%

**FI ORIDA** Mar 2024 3.2%



#### TOTAL NONFARM EMPLOYMENT (in thousands)

▲ 0.7%

### ORLANDO

Mar 2023 Mar 2024 1,422 1,433

▲ 0.8%

Mar 2023 Mar 2024 10,611 10,744

▲ 0.4%



### **EMPLOYMENT CHANGE**

### ORLANDO

Annualized Employment Change

2.9%

### FI ORIDA

Annualized Employment Change

2.4%



#### Population Growth & Total Population 140K 6.0M 120K 5.0M 1001 4.0M 80K 3.0M 2.0M 2009 2013 2015 2021 ■Total Por

#### **Change in Employment**

Pop Grow