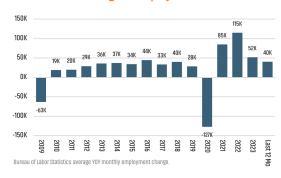

### **EMPLOYMENT CHANGE**

### ORLANDO

Annualized Employment Change

2.9%

### FI ORIDA

Annualized Employment Change

2.4%