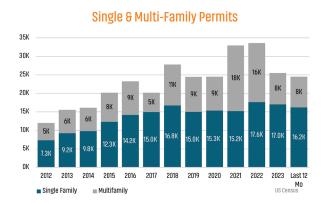

### NEW HOUSING TRENDS<sup>1</sup>



### 12 Month Homebuilder Ranking by Closings



### **Vacant Developed Lot Supply**



# Mar 2023 32,352 Mar 2024

ANNUALIZED NEW HOME CLOSINGS



34,083

#### AVERAGE NEW HOME PRICE - CENTRAL FLORIDA



### **Annual Starts vs Closings**



### MLS RESALE STATISTICS - ORLANDO<sup>2</sup>







### **ECONOMIC TRENDS**<sup>3</sup>

## UNEMPLOYMENT RATE (unadjusted)

ORLANDO Mar 2023 Mar 2024

2.6% 3.3%

Mar 2023 2.8%

**FI ORIDA** Mar 2024 3.2%



#### TOTAL NONFARM EMPLOYMENT (in thousands)

▲ 0.7%

### ORLANDO

Mar 2023 Mar 2024 1,422 1,433

▲ 0.8%

Mar 2023 Mar 2024 10,611 10,744

▲ 0.4%



### **EMPLOYMENT CHANGE**

### ORLANDO

Annualized Employment Change

2.9%

### FI ORIDA

Annualized Employment Change

2.4%



#### Population Growth & Total Population 140K 6.0M 120K 5.0M 1001 4.0