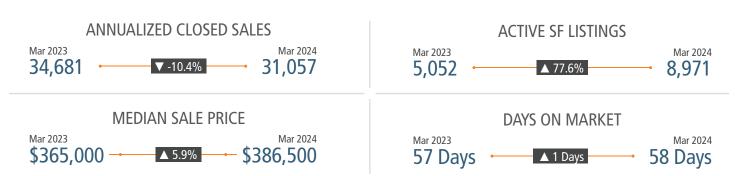

### NEW HOUSING TRENDS<sup>1</sup>



### 12 Month Homebuilder Ranking by Closings



### **Vacant Developed Lot Supply**



# Mar 2023 32,352 Mar 2024

ANNUALIZED NEW HOME CLOSINGS



34,083

#### AVERAGE NEW HOME PRICE - CENTRAL FLORIDA



### **Annual Starts vs Closings**



### MLS RESALE STATISTICS - ORLANDO<sup>2</sup>







### **ECONOMIC TRENDS**<sup>3</sup>

## UNEMPLOYMENT RATE (unadjusted)

ORLANDO Mar 2023 Mar 2024

2.6% 3.3%

Mar 2023 2.8%

**FI ORIDA** Mar 2024 3.2%



#### TOTAL NONFARM EMPLOYMENT (in thousands)

▲ 0.7%

### ORLANDO

Mar 2023 Mar 2024 1,422 1,433

▲ 0.8%

Mar 2023 Mar 2024 10,611 10,744

▲ 0.4%



### **EMPLOYMENT CHANGE**

### ORLANDO

Annualized Employment Change

2.9%

### FI ORIDA

Annualized Employment Change

2.4%



#### Population Growth & Total Population 140K 6.0M 120K 5.0M 1001 4.0M 80K 3.0M 2.0M 2009 2013 2015 2021 ■Total Por

#### **Change in Employment**

Pop Growth



### 30 Year Fixed Mortgage Rate



## **US Inflation Rate**



### **MULTIFAMILY STATISTICS**

### **Absorption & Deliveries**



### Occupancy & Rent Growth



# THE NATION'S LEADING LAND BROKERAGE