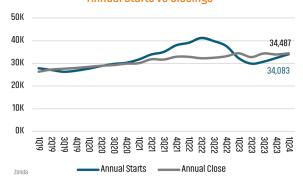

### **Annual Starts vs Closings**

# Mar 2023 32,352 Mar 2024

ANNUALIZED NEW HOME CLOSINGS

34,083