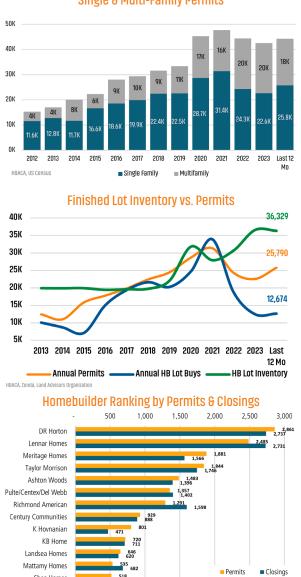

**PHOENIX** MARKET REPORT

# MARKET INSIGHTS • 1Q24









Land Advisors

LANDADVISORS.COM



PHOENIX MARKET REPORT 1024



## **NEW HOUSING TRENDS<sup>1</sup>**



## MLS RESALE STATISTICS<sup>2</sup>

Shea Homes

RL Brown



ANNUALIZED NEW HOME PERMITS<sup>1</sup>

Mar 2023



## **Single & Multi-Family Permits**





## **ECONOMIC TRENDS<sup>3</sup>**



### 4.5% 3.5% 2.5% 4.5% 2.5% 0.5% 0.5% 0.5% 0.5% 0.5% 0.5% 0.5% 0.5% 0.5% 0.5% 0.5% 0.5% 0.5% 0.5% 0.5% 0.5% 0.5% 0.5% 0.5% 0.5% 0.5% 0.5% 0.5% 0.5% 0.5% 0.5% 0.5% 0.5% 0.5% 0.5% 0.5% 0.5% 0.5% 0.5% 0.5% 0.5% 0.5% 0.5% 0.5% 0.5% 0.5% 0.5% 0.5% 0.5% 0.5% 0.5% 0.5% 0.5% 0.5% 0.5% 0.5% 0.5% 0.5% 0.5% 0.5% 0.5% 0.5% 0.5% 0.5% 0.5% 0.5% 0.5% 0.5% 0.5% 0.5% 0.5% 0.5% 0.5% 0.5% 0.5% 0.5% 0.5% 0.5% 0.5% 0.5% 0.5% 0.5% 0.5% 0.5% 0.5% 0.5% 0.5% 0.5% 0.5% 0.5% 0.5% 0.5% 0.5% 0.5% 0.5% 0.5% 0.5% 0.5% 0.5% 0.5% 0.5% 0.5% 0.5% 0.5% 0.5% 0.5% 0.5% 0.5% 0.5% 0.5% 0.5% 0.5% 0.5% 0.5% 0.5% 0.5% 0.5% 0.5% 0.5% 0.5%