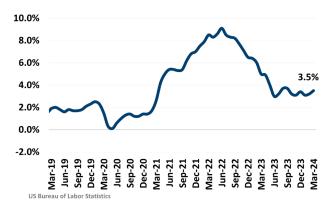

ALES Mar 2023 8,628 ▼ -1.9% Mar 2024 8,463

### MEDIAN SALE PRICE

# AVG DAYS ON MARKET



# MONTHS OF INVENTORY



# **ECONOMIC TRENDS**<sup>3</sup>

### UNEMPLOYMENT RATE

| PINAL    |          |
|----------|----------|
| Mar 2023 | Mar 2024 |
| 3.7%     | 3.2%     |
| V 0 F0/  |          |

# Mar 2023 Mar 2024 3.6% 3.8% ▲ 0.2%



# TOTAL NONFARM EMPLOYMENT (in thousands)

| PINAL           |          |
|-----------------|----------|
| Mar 2023        | Mar 2024 |
| 71.6            | 75.8     |
| <b>▲ F O</b> 0/ |          |



3,181 3,251



# EMPLOYMENT CHANGE

# PINAL

Annualized Employment Change

2.3%

# ARIZONA

Annualized Employment Change

2.3%



# **Change In Employment**



### YOY Change in Employment By Sector



### 30 Year Fixed Mortgage Rate



### **US Inflation Rate**



# THE NATION'S LEADING LAND BROKERAGE & ADVISORY FIRM









30 Offices Across the Nation

85+ Specialized Advisors

45+ Staff Professionals

\$15+ Billion in Sales Since 2017

PHOENIX, AZ (HQ) CASA GRANDE, AZ PRESCOTT, AZ TUCSON, AZ BAY AREA, CA IRVINE, CA

LODI, CA PASADENA, CA ROSEVILLE, CA

SACRAMENTO VALLEY, CA SAN DIEGO, CA SANTA BARBARA, CA

> VALENCIA, CA DENVER, CO JACKSONVILLE, FL

ORLANDO, FL TAMPA, FL ATLANTA, GA BOISE, ID KANSAS CITY, KS/MO CHARLOTTE, NC LAS VEGAS, NV RENO, NV GREENVILLE, SC NASHVILLE, TN AUSTIN, TX DALLAS-FORT WORTH, TX HOUSTON, TX SALT LAKE CITY, UT

BELLEVUE, WA

**FUTURE OFFICES** ALBUQUERQUE, NM CHARLESTON, SC COLORADO SPRINGS, CO RALEIGH-DURHAM, NC SAN ANTONIO, TX

Pinal Market Team

Kirk McCarville | kmccarville@landadvisors.com

Trey Davis | tdavis