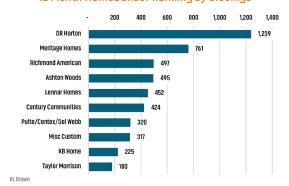

# PINAL COUNTY HOUSING TRENDS<sup>1</sup>

# 12 Month Homebuilder Ranking by Permits



# 12 Month Homebuilder Ranking by Closings



# **Single Family Permits**



### ANNUALIZED NEW HOME PERMITS



### ANNUALIZED NEW HOME CLOSINGS





# MEDIAN NEW HOME PRICE



# **Pinal County Land Transactions Annual Volume**



# MLS RESALE STATISTICS<sup>2</sup>

# ANNUALIZED SF CLOSED SALES Mar 2023 8,628 ▼ -1.9% Mar 2024 8,463

### MEDIAN SALE PRICE

# AVG DAYS ON MARKET



# MONTHS OF INVENTORY



# **ECONOMIC TRENDS**<sup>3</sup>

### UNEMPLOYMENT RATE

| PINAL    |          |
|----------|----------|
| Mar 2023 | Mar 2024 |
| 3.7%     | 3.2%     |
| V 0 F0/  |          |

# Mar 2023 Mar 2024 3.6% 3.8% ▲ 0.2%



# TOTAL NONFARM EMPLOYMENT (in thousands)

| PINAL           |          |
|-----------------|----------|
| Mar 2023        | Mar 2024 |
| 71.6            | 75.8     |
| <b>▲ F O</b> 0/ |          |



3,181 3,251



#