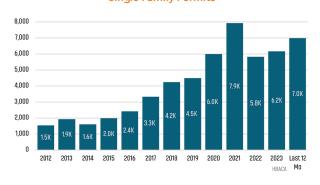

# PINAL COUNTY HOUSING TRENDS<sup>1</sup>

# 12 Month Homebuilder Ranking by Permits



# 12 Month Homebuilder Ranking by Closings



# **Single Family Permits**



### ANNUALIZED NEW HOME PERMITS



### ANNUALIZED NEW HOME CLOSINGS





# MEDIAN NEW HOME PRICE



# **Pinal County Land Transactions Annual Volume**



# MLS RESALE STATISTICS<sup>2</sup>

# ANNUALIZED SF CLOSED SALES Mar 2023 8,628 ▼ -1.9% Mar 2024 8,463

### MEDIAN SALE PRICE

# AVG DAYS ON MARKET



# MONTHS OF INVENTORY



# **ECONOMIC TRENDS**<sup>3</sup>

### UNEMPLOYMENT RATE

| PINAL    |          |
|----------|----------|
| Mar 2023 | Mar 2024 |
| 3.7%     | 3.2%     |
| V 0 F0/  |          |

# Mar 2023 Mar 2024 3.6% 3.8% ▲ 0.2%



# TOTAL NONFARM EMPLOYMENT (in thousands)

| PINAL           |          |
|-----------------|----------|
| Mar 2023        | Mar 2024 |
| 71.6            | 75.8     |
| <b>▲ F O</b> 0/ |          |



3,181 3,251



# EMPLOYMENT CHANGE

# PINAL

An