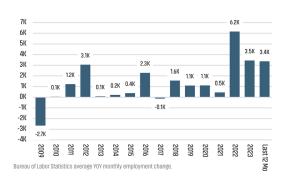

# EMPLOYMENT CHANGE

# PINAL

Annualized Employment Change

2.3%

# ARIZONA

Annualized Employment Change

2.3%