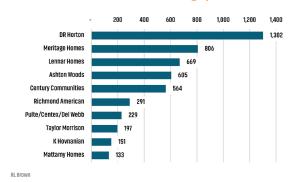

# PINAL COUNTY HOUSING TRENDS<sup>1</sup>

# 12 Month Homebuilder Ranking by Permits



# 12 Month Homebuilder Ranking by Closings



# **Single Family Permits**



### ANNUALIZED NEW HOME PERMITS



### ANNUALIZED NEW HOME CLOSINGS





# MEDIAN NEW HOME PRICE



# **Pinal County Land Transactions Annual Volume**



# MLS RESALE STATISTICS<sup>2</sup>

# ANNUALIZED SF CLOSED SALES Mar 2023 8,628 ▼ -1.9% Mar 2024 8,463

### MEDIAN SALE PRICE

# AVG DAYS ON MARKET



# MONTHS OF INVENTORY



# **ECONOMIC TRENDS**<sup>3</sup>

### UNEMPLOYMENT RATE

| PINAL    |          |
|----------|----------|
| Mar 2023 | Mar 2024 |
| 3.7%     | 3.2%     |
| V 0 F0/  |          |

# Mar 2023 Mar 2024 3.6% 3.8% ▲ 0.2%



# TOTAL NONFARM EMPLOYMENT (in thousands)

| PINAL           |          |
|-----------------|----------|
| Mar 2023        | Mar 2024 |
| 71.6            | 75.8     |
| <b