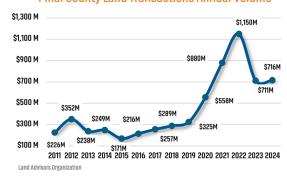

# PINAL COUNTY HOUSING TRENDS<sup>1</sup>

# 12 Month Homebuilder Ranking by Permits



# 12 Month Homebuilder Ranking by Closings



# **Single Family Permits**



### ANNUALIZED NEW HOME PERMITS



### ANNUALIZED NEW HOME CLOSINGS





# MEDIAN NEW HOME PRICE



# **Pinal County Land Transactions Annual Volume**



# MLS RESALE STATISTICS<sup>2</sup>

# ANNUALIZED SF CLOSED SALES Mar 2023 8,628 ▼ -1.9% Mar 2024 8,463

### MEDIAN SALE PRICE

# AVG DAYS ON MARKET



# MONTHS OF INVENTORY



# **ECONOMIC TRENDS**<sup>3</sup>

### UNEMPLOYMENT RATE

| PINAL    |          |
|----------|----------|
| Mar 2023 | Mar 2024 |
| 3.7%     | 3.2%     |
| V 0 F0/  |          |

# Mar 2023 Mar 2024 3.6% 3.8% ▲ 0.2%



# TOTAL NONFARM EMPLOYMENT (in thousands)

| PINAL           |          |
|-----------------|----------|
| Mar 2023        | Mar 2024 |
| 71.6            | 75.8     |
| <b>▲ F O</b> 0/ |          |



3,181 3,251



# EMPLOYMENT CHANGE

# PINAL

Annualized Employment Change

2.3%

# ARIZONA

Annualized Employment Change

2.3%



# **Change In Employment**



### YOY Change in Employment By Sector