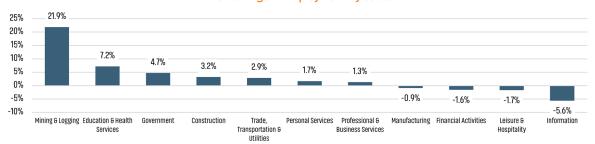

# MLS RESALE STATISTICS<sup>2</sup>

# ANNUALIZED SF CLOSED SALES Mar 2023 8,628 ▼ -1.9% Mar 2024 8,463

### MEDIAN SALE PRICE

# AVG DAYS ON MARKET



# MONTHS OF INVENTORY



# **ECONOMIC TRENDS**<sup>3</sup>

### UNEMPLOYMENT RATE

| PINAL    |          |
|----------|----------|
| Mar 2023 | Mar 2024 |
| 3.7%     | 3.2%     |
| V 0 F0/  |          |

# Mar 2023 Mar 2024 3.6% 3.8% ▲ 0.2%



# TOTAL NONFARM EMPLOYMENT (in thousands)

| PINAL           |          |
|-----------------|----------|
| Mar 2023        | Mar 2024 |
| 71.6            | 75.8     |
| <b>▲ F O</b> 0/ |          |



3,181 3,251



# EMPLOYMENT CHANGE

# PINAL

Annualized Employment Change

2.3%

# ARIZONA

Annualized Employment Change

2.3%



# **Change In Employment**



### YOY Change in Employment By Sector



### 30 Year Fixed Mortgage Rate



### **US Inflation Rate**



# THE NATION'S LEADING LAND BROKERAGE & ADVISORY FIRM









30 Offices Across the Nation

85+ Specialized Advisors

45+ Staff Professionals

\$15+ Billion in Sales Since 2017

PHOENIX, AZ (HQ) CASA GRANDE, AZ PRESCOTT, AZ TUCSON, AZ BAY AREA, CA IRVINE, CA

LODI, CA PASADENA, CA ROSEVILLE, CA

SACRAMENTO VALLEY, CA SAN DIEGO, CA SANTA BARBARA, CA

> VALENCIA, CA DENVER, CO JACKSONVILLE, FL

ORLANDO, FL TAMPA, FL ATLANTA, GA BOISE, ID KANSAS CITY, KS/MO CHARLOTTE, NC LAS VEGAS, NV RENO, NV GREENVILLE, SC NASHVILLE, TN AUSTIN, TX DALLAS-FORT WORTH, TX HOUSTON, TX SALT LAKE CITY, UT

BELLEVUE, WA

**FUTURE OFFICES** ALBUQUERQUE, NM CHARLESTON, SC COLORADO SPRINGS, CO RALEIGH-DURHAM, NC SAN ANTONIO, TX

Pinal Market Team

Kir