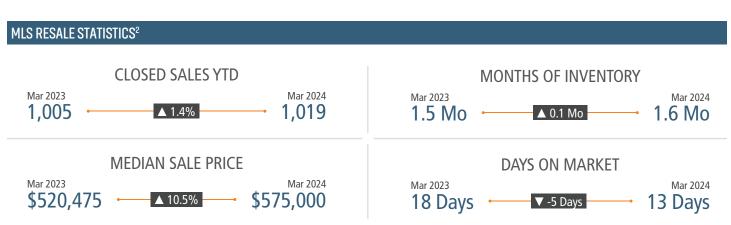

# **RENO** MARKET REPORT







#### NEW HOUSING TRENDS<sup>1</sup>









\$651,074

\$702,297

Mar 2024









#### **ECONOMIC TRENDS**<sup>3</sup>

#### UNEMPLOYMENT RATE (unadjusted)

| RENO     |          |
|----------|----------|
| Mar 2023 | Mar 2024 |
| 4.2%     | 4.2%     |

#### Mar 2023 Mar 2024 5.1% 5.1% 0.0%



0.0%

TOTAL NONFARM EMPLOYMENT (in thousands)

| RENO     |          |
|----------|----------|
| Mar 2023 | Mar 2024 |
| 253.1    | 256.1    |

▲ 1.2%



NFVADA



**EMPLOYMENT CHANGE** 

RFNO

Annualized Employment Change Annualized Employment Change

1.8% 2.2%







#### Population Growth & Total Population





#### **US Inflation Rate**



#### **MULTIFAMILY STATISTICS**

#### **Absorption & Deliveries**



### Occupancy & Rent Growth



## THE NATION'S LEADING LAND BROKERAGE & ADVISORY FIRM







85+ Specialized Advisors



45+ Staff Professionals



\$15+ Billion in