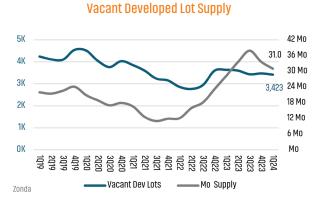

# **RENO** MARKET REPORT







#### NEW HOUSING TRENDS<sup>1</sup>









\$651,074

\$702,297

Mar 2024









#### **ECONOMIC TRENDS**<sup>3</sup>

#### UNEMPLOYMENT RATE (unadjusted)

| RENO     |          |
|----------|----------|
| Mar 2023 | Mar 2024 |
| 4.2%     | 4.2%     |

#### Mar 2023 Mar 2024 5.1% 5.1% 0.0%



0.0%

TOTAL NONFARM EMPLOYMENT (in thousands)

| RENO     |          |
|----------|----------|
| Mar 2023 | Mar 2024 |
| 253.1    | 256.1    |

▲ 1.2%



NFVADA



**EMPLOYMENT CHANGE** 

RFNO

Annualized Employment Change Annualized Employment Change

1.8% 2.2%







#### Population Growth & Total Population





#### **US Inflation Rate**



#### **MULTIFAMILY STATISTICS**

#### **Absorption & Deliveries**



### Occupancy & Rent Growth



## THE NATION'S LEADING LAND BROKERAGE & ADVISORY FIRM







85+ Specialized Advisors



45+ St