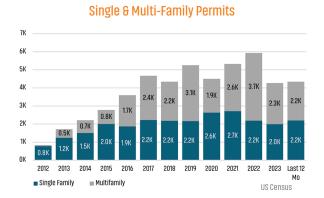

# **RENO** MARKET REPORT







#### NEW HOUSING TRENDS<sup>1</sup>









\$651,074

\$702,297

Mar 2024









#### **ECONOMIC TRENDS**<sup>3</sup>

#### UNEMPLOYMENT RATE (unadjusted)

| RENO     |          |
|----------|----------|
| Mar 2023 | Mar 2024 |
| 4.2%     | 4.2%     |

#### Mar 2023 Mar 2024 5.1% 5.1% 0.0%



0.0%

TOTAL NONFARM EMPLOYMENT (in thousands)

| RENO     |          |
|----------|----------|
| Mar 2023 | Mar 2024 |
| 253.1    | 256.1    |

▲ 1.2%



NFVADA



**EMPLOYMENT CHANGE** 

RFNO

Annualized Employment Change Annualized Employment Change

1.8% 2.2%







#### Population Growth & Total Population





#### **US Inflation Rate**



#### **MULTIFAMILY STATISTICS**

#### **Absorption & Deliveries**



### Occupancy & Rent Growth



## THE NATION'S LEADING LAND BROKERAGE & ADVISORY FIRM







85+ Specialized Advisors



45