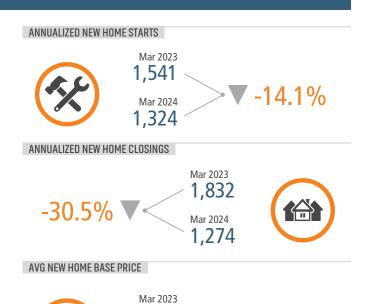

# **RENO** MARKET REPORT







#### NEW HOUSING TRENDS<sup>1</sup>









\$651,074

\$702,297

Mar 2024









#### **ECONOMIC TRENDS**<sup>3</sup>

#### UNEMPLOYMENT RATE (unadjusted)

| RENO     |          |
|----------|----------|
| Mar 2023 | Mar 2024 |
| 4.2%     | 4.2%     |

#### Mar 2023 Mar 2024 5.1% 5.1% 0.0%



0.0%

TOTAL NONFARM EMPLOYMENT (in thousands)

| RENO     |          |
|----------|----------|
| Mar 2023 | Mar 2024 |
| 253.1    | 256.1    |

▲ 1.2%



NFVADA



**EMPLOYMENT CHANGE** 

RFNO

Annualized Employment Change Annualized Employment Change

1.8% 2.2%







#### Population Growth & Total Population





#### **US Inflation Rate**



#### **MULTIFAMILY STATISTICS**

#### **Absorption & Deliveries**



### Occupancy & Rent Growth



## THE NATION'S LEADING LAND BROKERAGE & ADVISORY FIRM







85+ Specialized Advisors



45+ Staf