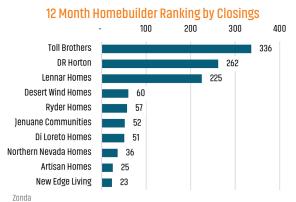

# **RENO** MARKET REPORT







#### NEW HOUSING TRENDS<sup>1</sup>









\$651,074

\$702,297

Mar 2024









#### **ECONOMIC TRENDS**<sup>3</sup>

#### UNEMPLOYMENT RATE (unadjusted)

| RENO     |          |
|----------|----------|
| Mar 2023 | Mar 2024 |
| 4.2%     | 4.2%     |

#### Mar 2023 Mar 2024 5.1% 5.1% 0.0%



0.0%

TOTAL NONFARM EMPLOYMENT (in thousands)

| RENO     |          |
|----------|----------|
| Mar 2023 | Mar 2024 |
| 253.1    | 256.1    |

▲ 1.2%



NFVADA



**EMPLOYMENT CHANGE** 

RFNO

Annualized Employment Change Annualized Employment Change

1.8% 2.2%







#### Population Growth & Total Population





#### **US Inflation Rate**



#### **MULTIFAMILY STATISTICS**

#### **Absorption & Deliveries**



### Occupancy & Rent Growth



## THE NATION'S LEADING LAND BROKERAGE & ADVISORY FIRM







85+ Specialized Advisors



45+