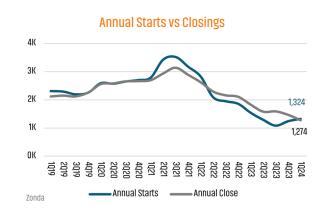

# **RENO** MARKET REPORT







#### NEW HOUSING TRENDS<sup>1</sup>









\$651,074

\$702,297

Mar 2024









#### **ECONOMIC TRENDS**<sup>3</sup>

#### UNEMPLOYMENT RATE (unadjusted)

| RENO     |          |
|----------|----------|
| Mar 2023 | Mar 2024 |
| 4.2%     | 4.2%     |

#### Mar 2023 Mar 2024 5.1% 5.1% 0.0%



0.0%

TOTAL NONFARM EMPLOYMENT (in thousands)

| RENO     |          |
|----------|----------|
| Mar 2023 | Mar 2024 |
| 253.1    | 256.1    |

▲ 1.2%



NFVADA



**EMPLOYMENT CHANGE** 

RFNO

Annualized Employment Change Annualized Employment Change

1.8% 2.2%







#### Population Growth & Total Population





#### **US Inflation Rate**



#### **MULTIFAMILY STATISTICS**

#### **Absorption & Deliveries**



### Occupancy & Rent Growth



## THE NATION'S LEADING LAND BROKERAGE & ADVISORY FIRM







85+ Specialized Advisors



45+ Staff Professionals



\$15+ Billion i