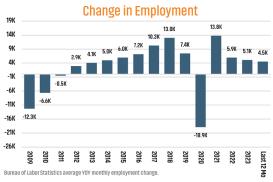

#### Mar 2023 Mar 2024 5.1% 5.1% 0.0%

0.0%

TOTAL NONFARM EMPLOYMENT (in thousands)

| RENO     |          |
|----------|----------|
| Mar 2023 | Mar 2024 |
| 253.1    | 256.1    |

▲ 1.2%

NFVADA

**EMPLOYMENT CHANGE** 

RFNO

Annualized Employment Change Annualized Employment Change

1.8% 2.2%