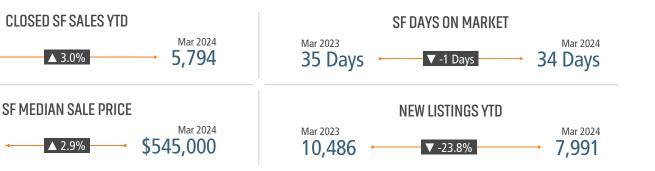

### **NEW HOUSING TRENDS<sup>1</sup>**

▲ 3.0%

▲ 2.9%

MLS RESALE STATISTICS<sup>2</sup>

Mar 2023

5,623

Mar 2023

ANNUALIZED SF NEW HOME STARTS

Mar 2023

11,120

\$529,640