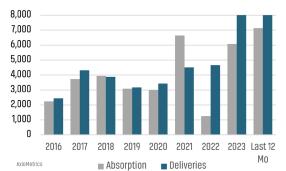

#### MULTIFAMILY STATISTICS

Population Growth & Total Population

Land Ad

**Change in Employment** 

#### **Occupancy & Rent Growth**

Sources: (3) Bureau of Labor Statistics \*Seasonally Adjusted