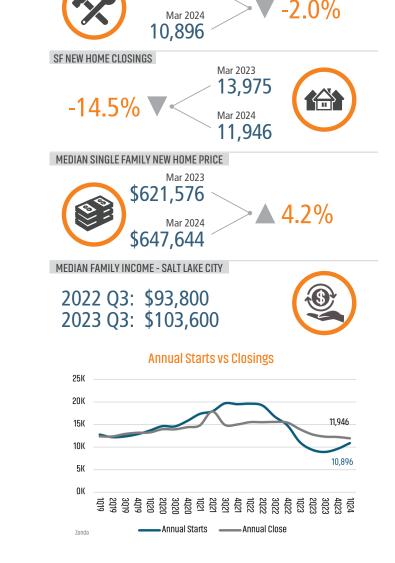

### **NEW HOUSING TRENDS<sup>1</sup>**

▲ 3.0%

▲ 2.9%

MLS RESALE STATISTICS<sup>2</sup>

Mar 2023

5,623

Mar 2023

ANNUALIZED SF NEW HOME STARTS

Mar 2023

11,120

\$529,640