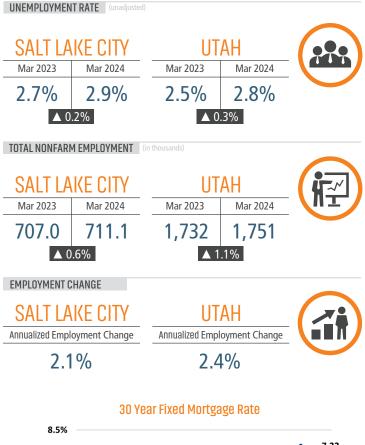

### **ECONOMIC TRENDS<sup>3</sup>**

#### MULTIFAMILY STATISTICS

Population Growth & Total Population

Land Ad

**Change in Employment** 

#### **Occupancy & Rent Growth**

Sources: (3) Bureau of Labor Statistics \*Seasonally Adjusted