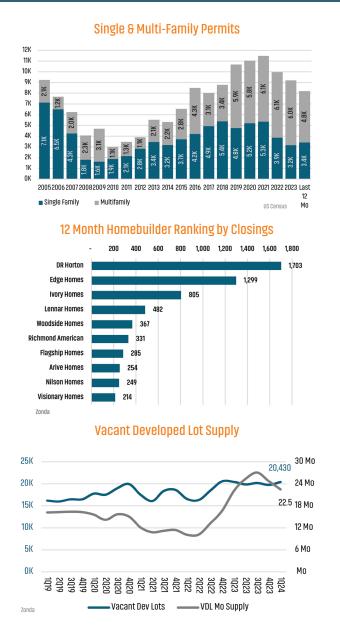

### **NEW HOUSING TRENDS<sup>1</sup>**

▲ 3.0%

▲ 2.9%

MLS RESALE STATISTICS<sup>2</sup>

Mar 2023

5,623

Mar 2023

ANNUALIZED SF NEW HOME STARTS

Mar 2023

11,120

\$529,640