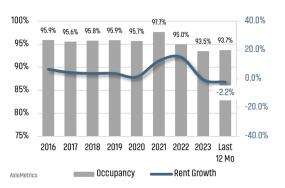

#### MULTIFAMILY STATISTICS

Population Growth & Total Population

Land Ad

**Change in Employment** 

#### **Occupancy & Rent Growth**

Sources: (3) Bureau of Labor Statistics \*Seasonally Adjusted