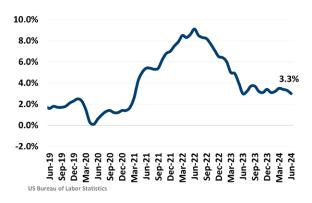

## **CROP TRENDS**





# \$220.00 \$224Q2 \$190.00

76.7% **A** \$23.85



#### MILK \$/CWT

LETTUCE \$/CWT



\$19.60 2024Q2 \$22.80



# WATER ELEVATION (FEET)









### **ECONOMIC TRENDS**



















# THE NATION'S LEADING LAND BROKERAGE & ADVISORY FIRM









30 Offices Across the Nation

85+ Specialized Advisors

45+ Staff Professionals

\$15+ Billion in Sales Since 2017

PHOENIX, AZ (HQ)
CASA GRANDE, AZ
PRESCOTT, AZ
TUCSON, AZ
BAY AREA, CA
IRVINE, CA
LODI, CA

PASADENA, CA ROSEVILLE, CA SACRAMENTO VALLEY, CA SAN DIEGO, CA SANTA BARBARA, CA VALENCIA, CA DENVER, CO

JACKSONVILLE, FL

ORLANDO, FL
TAMPA, FL
ATLANTA, GA
BOISE, ID
KANSAS CITY, KS/MO
CHARLOTTE, NC
LAS VEGAS, NV
RENO, NV
GREENVILLE, SC
NASHVILLE, TN
AUSTIN, TX
DALLAS-FORT WORTH, TX
HOUSTON, TX
SALT LAKE CITY, UT
BELLEVUE, WA

FUTURE OFFICES

ALBUQUERQUE, NM

CHARLESTON, SC

COLORADO SPRINGS, CO

RALEIGH-DURHAM, NC

SAN ANTONIO, TX

Agriculture Market Team

**Bobby Wuertz** | bwuertz@landadvisors.com | DRE #01994063

Car