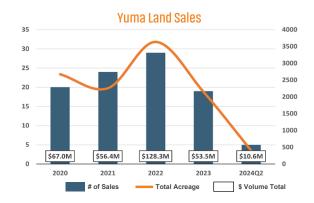

## **CROP TRENDS**





# \$220.00 \$224Q2 \$190.00

76.7% **A** \$23.85



#### MILK \$/CWT

LETTUCE \$/CWT



\$19.60 2024Q2 \$22.80



# WATER ELEVATION (FEET)









### **ECONOMIC TRENDS**



















# THE NATION'S LEADING LAND BROKERAGE & ADVISORY FIRM









30 Offices Across the Nation

85+ Specialized Advisors

45+ Staff Professionals

\$15+ Billion in Sales Since 2017

PHOENIX, AZ (HQ)
CASA GRANDE, AZ
PRESCOTT, AZ
TUCSON, AZ
BAY AREA, CA
IRVINE, CA
LODI, CA

PASADENA, CA ROSEVILLE, CA SACRAMENTO VALLEY, CA SAN DIEGO, CA SANTA BARBARA, CA VALENCIA, CA DENVER, CO

JACKSONVILLE, FL

ORLANDO, FL
TAMPA, FL
ATLANTA, GA
BOISE, ID
KANSAS CITY, KS/MO
CHARLOTTE, NC
LAS VEGAS, NV
RENO, NV
GREENVILLE, SC
NASHVILLE, TN
AUSTIN, TX
DALLAS-FORT WORTH, TX
HOUSTON, TX
SALT LAKE CITY, UT
BELLEVUE, WA

FUTURE OFFICES

ALBUQUERQUE, NM

CHARLESTON, SC

COLORADO SPRINGS, CO

RALEIGH-DURHAM, NC

SAN ANTONIO, TX

Agriculture Market Team

**Bobby Wuertz** | bwuertz@landadvisors.com | DRE #01994063