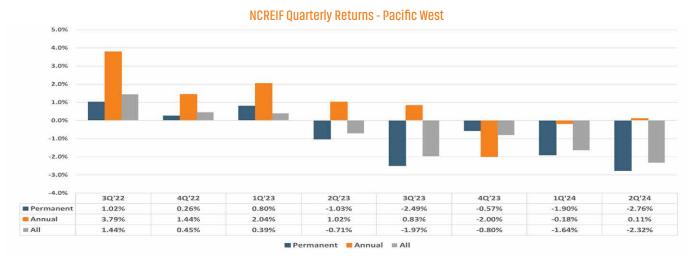

## **CROP TRENDS**





# \$220.00 \$224Q2 \$190.00

76.7% **A** \$23.85



#### MILK \$/CWT

LETTUCE \$/CWT



\$19.60 2024Q2 \$22.80



# WATER ELEVATION (FEET)









### **ECONOMIC TRENDS**



















# THE NATION'S LEADING LAND BROKERAGE & ADVISORY FIRM









30 Offices Across the Nation

85+ Specialized Advisors

45+ Staff Professionals

\$15+ Billion in Sales Since 2017

PHOENIX, AZ (HQ)
CASA GRANDE, AZ
PRESCOTT, AZ
TUCSON, AZ
BAY AREA, CA
IRVINE, CA
LODI, CA

PASADENA, CA ROSEVILLE, CA SACRAMENTO VALLEY, CA SAN DIEGO, CA SANTA BARBARA, CA VALENCIA, CA DENVER, CO

JACKSONVILLE, FL

ORLANDO, FL
TAMPA, FL
ATLANTA, GA
BOISE, ID
KANSAS CITY, KS/MO
CHARLOTTE, NC
LAS VEGAS, NV
RENO, NV
GREENVILLE, SC
NASHVILLE, TN
AUSTIN, TX
DALLAS-FORT WORTH, TX
HOUSTON, TX
SALT LAKE CITY, UT
BELLEVUE, WA

FUTURE OFFICES

ALBUQUERQUE, NM

CHARLESTON, SC

COLORADO SPRINGS, CO

RALEIGH-DURHAM, NC

SAN ANTONIO, TX

Agriculture