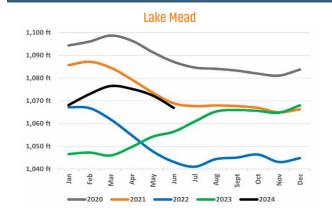

## **CROP TRENDS**





# \$220.00 \$224Q2 \$190.00

76.7% **A** \$23.85



#### MILK \$/CWT

LETTUCE \$/CWT



\$19.60 2024Q2 \$22.80



# WATER ELEVATION (FEET)









### **ECONOMIC TRENDS**



















# THE NATION'S LEADING LAND BROKERAGE & ADVISORY FIRM









30 Offices Across the Nation

85+ Specialized Advisors

45+ Staff Professionals

\$15+ Billion in Sales Since 2017

PHOENIX, AZ (HQ)
CASA GRANDE, AZ
PRESCOTT, AZ
TUCSON, AZ
BAY AREA, CA
IRVINE, CA
LODI, CA

PASADENA, CA ROSEVILLE, CA SACRAMENTO VALLEY, CA SAN DIEGO, CA SANTA BARBARA, CA VALENCIA, CA DENVER, CO

JACKSONVILLE, FL

ORLANDO, FL
TAMPA, FL
ATLANTA, GA
BOISE, ID
KANSAS CITY, KS/MO
CHARLOTTE, NC
LAS VEGAS, NV
RENO, NV
GREENVILLE, SC
NASHVILLE, TN
AUSTIN, TX
DALLAS-FORT WORTH, TX
HOUSTON, TX
SALT LAKE CITY, UT
BELLEVUE, WA

FUTURE OFFICES

ALBUQUERQUE, NM

CHARLESTON, SC

COLORADO SPRINGS, CO

RALEIGH-DURHAM, NC

SAN ANTONIO, TX

Agriculture Market Team

**Bobby Wuertz*