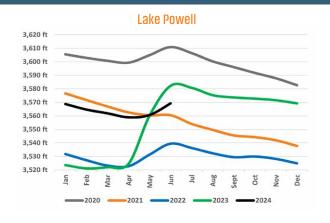

## **CROP TRENDS**





# \$220.00 \$224Q2 \$190.00

76.7% **A** \$23.85



#### MILK \$/CWT

LETTUCE \$/CWT



\$19.60 2024Q2 \$22.80



# WATER ELEVATION (FEET)









### **ECONOMIC TRENDS**



















# THE NATION'S LEADING LAND BROKERAGE & ADVISORY FIRM









30 Offices Across the Nation

85+ Specialized Advisors

45+ Staff Professionals

\$15+ Billion in Sales Since 2017

PHOENIX, AZ (HQ)
CASA GRANDE, AZ
PRESCOTT, AZ
TUCSON, AZ
BAY AREA, CA
IRVINE, CA
LODI, CA

PASADENA, CA ROSEVILLE, CA SACRAMENTO VALLEY, CA SAN DIEGO, CA SANTA BARBARA, CA VALENCIA, CA DENVER, CO

JACKSONVILLE, FL

ORLANDO, FL
TAMPA, FL
ATLANTA, GA
BOISE, ID
KANSAS CITY, KS/MO
CHARLOTTE, NC
LAS VEGAS, NV
RENO, NV
GREENVILLE, SC
NASHVILLE, TN
AUSTIN, TX
DALLAS-FORT WORTH, TX
HOUSTON, TX
SALT LAKE CITY, UT
BELLEVUE, WA

FUTURE OFFICES

ALBUQUERQUE, NM

CHARLESTON, SC

COLORADO SPRINGS, CO

RALEIGH-DURHAM, NC

SAN ANTONIO, TX

Agriculture Market Team

**Bobby Wuertz**