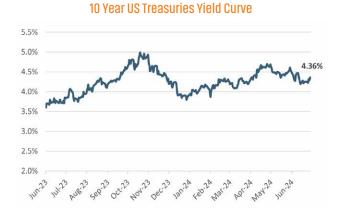

## **CROP TRENDS**





# \$220.00 \$224Q2 \$190.00

76.7% **A** \$23.85



#### MILK \$/CWT

LETTUCE \$/CWT



\$19.60 2024Q2 \$22.80



# WATER ELEVATION (FEET)









### **ECONOMIC TRENDS**



















# THE NATION'S LEADING LAND BROKERAGE & ADVISORY FIRM









30 Offices Across the Nation

85+ Specialized Advisors

45+ Staff Professionals

\$15+ Billion in Sales Since 2017

PHOENIX, AZ (HQ)
CASA GRANDE, AZ
PRESCOTT, AZ
TUCSON, AZ
BAY AREA, CA
IRVINE, CA
LODI, CA

PASADENA, CA ROSEVILLE, CA SACRAMENTO VALLEY, CA SAN DIEGO, CA SANTA BARBARA, CA VALENCIA, CA DENVER, CO

JACKSONVILLE, FL

ORLANDO, FL
TAMPA, FL
ATLANTA, GA
BOISE, ID
KANSAS CITY, KS/MO
CHARLOTTE, NC
LAS VEGAS, NV
RENO, NV
GREENVILLE, SC
NASHVILLE, TN
AUSTIN, TX
DALLAS-FORT WORTH, TX
HOUSTON, TX
SALT LAKE CITY, UT
BELLEVUE, WA

FUTURE OFFICES

ALBUQUERQUE, NM

CHARLESTON, SC

COLORADO SPRINGS, CO

RALEIGH-DURHAM, NC

SAN ANTONIO, TX

Agriculture Market Team

**Bobby Wuertz** | bwuertz@landadvisors.com | DRE #019