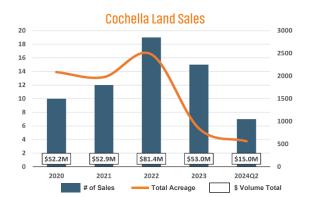

## **CROP TRENDS**





# \$220.00 \$224Q2 \$190.00

76.7% **A** \$23.85



#### MILK \$/CWT

LETTUCE \$/CWT



\$19.60 2024Q2 \$22.80



# WATER ELEVATION (FEET)









### **ECONOMIC TRENDS**



















# THE NATION'S LEADING LAND BROKERAGE & ADVISORY FIRM









30 Offices Across the Nation

85+ Specialized Advisors

45+ Staff Professionals

\$15+ Billion in Sales Since 2017

PHOENIX, AZ (HQ)
CASA GRANDE, AZ
PRESCOTT, AZ
TUCSON, AZ
BAY AREA, CA
IRVINE, CA
LODI, CA

PASADENA, CA ROSEVILLE, CA SACRAMENTO VALLEY, CA SAN DIEGO, CA SANTA BARBARA, CA VALENCIA, CA DENVER, CO

JACKSONVILLE, FL

ORLANDO, FL
TAMPA, FL
ATLANTA, GA
BOISE, ID
KANSAS CITY, KS/MO
CHARLOTTE, NC
LAS VEGAS, NV
RENO, NV
GREENVILLE, SC
NASHVILLE, TN
AUSTIN, TX
DALLAS-FORT WORTH, TX
HOUSTON, TX
SALT LAKE CITY, UT
BELLEVUE, WA

FUTURE OFFICES

ALBUQUERQUE, NM

CHARLESTON, SC

COLORADO SPRINGS, CO

RALEIGH-DURHAM, NC

SAN ANTONIO, TX

Agriculture Market Team

**Bobby Wuertz** | bwuertz@landadvisors.com | DRE