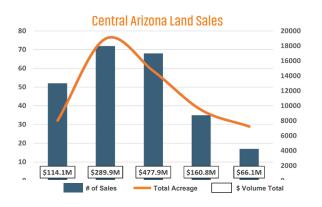

## **CROP TRENDS**





# \$220.00 \$224Q2 \$190.00

76.7% **A** \$23.85



#### MILK \$/CWT

LETTUCE \$/CWT



\$19.60 2024Q2 \$22.80



# WATER ELEVATION (FEET)









### **ECONOMIC TRENDS**



















# THE NATION'S LEADING LAND BROKERAGE & ADVISORY FIRM









30 Offices Across the Nation

85+ Specialized Advisors

45+ Staff Professionals

\$15+ Billion in Sales Since 2017

PHOENIX, AZ (HQ)
CASA GRANDE, AZ
PRESCOTT, AZ
TUCSON, AZ
BAY AREA, CA
IRVINE, CA
LODI, CA

PASADENA, CA ROSEVILLE, CA SACRAMENTO VALLEY, CA SAN DIEGO, CA SANTA BARBARA, CA VALENCIA, CA DENVER, CO

JACKSONVILLE, FL

ORLANDO, FL
TAMPA, FL
ATLANTA, GA
BOISE, ID
KANSAS CITY, KS/MO
CHARLOTTE, NC
LAS VEGAS, NV
RENO, NV
GREENVILLE, SC
NASHVILLE, TN
AUSTIN, TX
DALLAS-FORT WORTH, TX
HOUSTON, TX
SALT LAKE CITY, UT
BELLEVUE, WA

FUTURE OFFICES

ALBUQUERQUE, NM

CHARLESTON, SC

COLORADO SPRINGS, CO

RALEIGH-DURHAM, NC

SAN ANTONIO, TX

Agriculture Market Team

**Bobby Wuertz** | bwuertz@landadvisors.com | DRE #01994