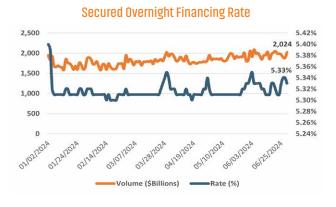

## **CROP TRENDS**





# \$220.00 \$224Q2 \$190.00

76.7% **A** \$23.85



#### MILK \$/CWT

LETTUCE \$/CWT



\$19.60 2024Q2 \$22.80



# WATER ELEVATION (FEET)









### **ECONOMIC TRENDS**



















# THE NATION'S LEADING LAND BROKERAGE & ADVISORY FIRM









30 Offices Across the Nation

85+ Specialized Advisors

45+ Staff Professionals

\$15+ Billion in Sales Since 2017

PHOENIX, AZ (HQ)
CASA GRANDE, AZ
PRESCOTT, AZ
TUCSON, AZ
BAY AREA, CA
IRVINE, CA
LODI, CA

PASADENA, CA ROSEVILLE, CA SACRAMENTO VALLEY, CA SAN DIEGO, CA SANTA BARBARA, CA VALENCIA, CA DENVER, CO

JACKSONVILLE, FL

ORLANDO, FL
TAMPA, FL
ATLANTA, GA
BOISE, ID
KANSAS CITY, KS/MO
CHARLOTTE, NC
LAS VEGAS, NV
RENO, NV
GREENVILLE, SC
NASHVILLE, TN
AUSTIN, TX
DALLAS-FORT WORTH, TX
HOUSTON, TX
SALT LAKE CITY, UT
BELLEVUE, WA

FUTURE OFFICES

ALBUQUERQUE, NM

CHARLESTON, SC

COLORADO SPRINGS, CO

RALEIGH-DURHAM, NC

SAN ANTONIO, TX

Agriculture Market Team

**Bobby Wuertz** | bwuertz@landadvisors.com | DRE #0