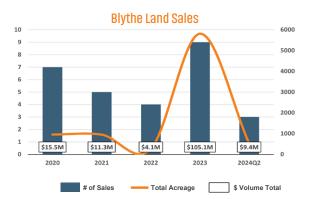

## **CROP TRENDS**





# \$220.00 \$224Q2 \$190.00

76.7% **A** \$23.85



#### MILK \$/CWT

LETTUCE \$/CWT



\$19.60 2024Q2 \$22.80



# WATER ELEVATION (FEET)









### **ECONOMIC TRENDS**



















# THE NATION'S LEADING LAND BROKERAGE & ADVISORY FIRM









30 Offices Across the Nation

85+ Specialized Advisors

45+ Staff Professionals

\$15+ Billion in Sales Since 2017

PHOENIX, AZ (HQ)
CASA GRANDE, AZ
PRESCOTT, AZ
TUCSON, AZ
BAY AREA, CA
IRVINE, CA
LODI, CA

PASADENA, CA ROSEVILLE, CA SACRAMENTO VALLEY, CA SAN DIEGO, CA SANTA BARBARA, CA VALENCIA, CA DENVER, CO

JACKSONVILLE, FL

ORLANDO, FL
TAMPA, FL
ATLANTA, GA
BOISE, ID
KANSAS CITY, KS/MO
CHARLOTTE, NC
LAS VEGAS, NV
RENO, NV
GREENVILLE, SC
NASHVILLE, TN
AUSTIN, TX
DALLAS-FORT WORTH, TX
HOUSTON, TX
SALT LAKE CITY, UT
BELLEVUE, WA

FUTURE OFFICES

ALBUQUERQUE, NM

CHARLESTON, SC

COLORADO SPRINGS, CO

RALEIGH-DURHAM, NC

SAN ANTONIO, TX

Agriculture Market Team

**Bobby Wuertz** | bwuertz@landadvisors.com | DR