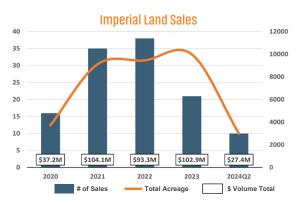

## **CROP TRENDS**





# \$220.00 \$224Q2 \$190.00

76.7% **A** \$23.85



#### MILK \$/CWT

LETTUCE \$/CWT



\$19.60 2024Q2 \$22.80



# WATER ELEVATION (FEET)









### **ECONOMIC TRENDS**



















# THE NATION'S LEADING LAND BROKERAGE & ADVISORY FIRM









30 Offices Across the Nation

85+ Specialized Advisors

45+ Staff Professionals

\$15+ Billion in Sales Since 2017

PHOENIX, AZ (HQ)
CASA GRANDE, AZ
PRESCOTT, AZ
TUCSON, AZ
BAY AREA, CA
IRVINE, CA
LODI, CA

PASADENA, CA ROSEVILLE, CA SACRAMENTO VALLEY, CA SAN DIEGO, CA SANTA BARBARA, CA VALENCIA, CA DENVER, CO

JACKSONVILLE, FL

ORLANDO, FL
TAMPA, FL
ATLANTA, GA
BOISE, ID
KANSAS CITY, KS/MO
CHARLOTTE, NC
LAS VEGAS, NV
RENO, NV
GREENVILLE, SC
NASHVILLE, TN
AUSTIN, TX
DALLAS-FORT WORTH, TX
HOUSTON, TX
SALT LAKE CITY, UT
BELLEVUE, WA

FUTURE OFFICES

ALBUQUERQUE, NM

CHARLESTON, SC

COLORADO SPRINGS, CO

RALEIGH-DURHAM, NC

SAN ANTONIO, TX

Agriculture Market Team

**Bobby Wuertz** | bwuertz@landadvisors.com | DRE #0199406