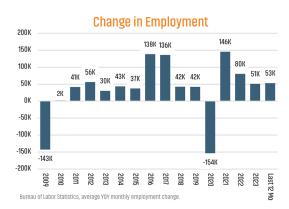

### **EMPLOYMENT CHANGE**

### **ATLANTA**

**Annualized Employment Change** 

1.7%

### GEORGIA

Annualized Employment Change

1.6%