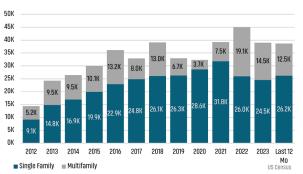

# **ATLANTA** MARKET REPORT





### **NEW HOUSING TRENDS**

## Single & Multi-Family Permits



### Homebuilder Ranking by Closings 2020



### **Vacant Developed Lot Supply**



### ANNUALIZED NEW HOME STARTS<sup>1</sup>



### ANNUALIZED NEW HOME CLOSINGS 1



### AVERAGE NEW HOME PRICE 1



### **Annual Starts vs Closings**



### MLS RESALE STATISTICS<sup>1</sup>

### SF ANNUALIZED CLOSED SALES



### MEDIAN SALE PRICE

### MONTHS OF INVENTORY

Jun 2023 1.9 Mo 1.6 Mo 3.5 Mo

### **ACTIVE LISTINGS**





### **ECONOMIC TRENDS**<sup>3</sup>

### UNEMPLOYMENT RATE (unadjusted)

| ATLANTA  |          |
|----------|----------|
| Jun 2023 | Jun 2024 |
| 3.4%     | 3.9%     |

3.9% **▲** 0.5%

Jun 2023 Jun 2024 3.2% 3.3%

▲ 0.1%



### **ATLANTA** Jun 2023 Jun 2024

3,171 3,126

Jun 2023 Jun 2024 5,140 5,214

▲ 1.4%

### **EMPLOYMENT CHANGE**

### **ATLANTA**

**Annualized Employment