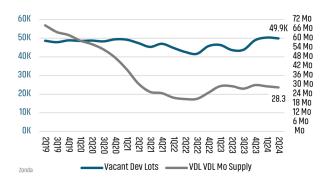

# **ATLANTA** MARKET REPORT





### **NEW HOUSING TRENDS**

## Single & Multi-Family Permits



### Homebuilder Ranking by Closings 2020



### **Vacant Developed Lot Supply**



### ANNUALIZED NEW HOME STARTS<sup>1</sup>



### ANNUALIZED NEW HOME CLOSINGS 1



### AVERAGE NEW HOME PRICE 1



### **Annual Starts vs Closings**



### MLS RESALE STATISTICS<sup>1</sup>

### SF ANNUALIZED CLOSED SALES



### MEDIAN SALE PRICE

### MONTHS OF INVENTORY

Jun 2023 1.9 Mo 1.6 Mo 3.5 Mo

### **ACTIVE LISTINGS**





### **ECONOMIC TRENDS**<sup>3</sup>

### UNEMPLOYMENT RATE (unadjusted)

| ATLANTA  |          |
|----------|----------|
| Jun 2023 | Jun 2024 |
| 3.4%     | 3.9%     |

3.9% **▲** 0.5%

Jun 2023 Jun 2024 3.2% 3.3%

▲ 0.1%



### **ATLANTA** Jun 2023 Jun 2024

3,171 3,126

Jun 2023 Jun 2024 5,140 5,214

▲ 1.4%

### **EMPLOYMENT CHANGE**

### **ATLANTA**

**Annualized Employment Change** 

1.7%

### GEORGIA

Annualized Employment Change

1.6%



### 30 Year Fix