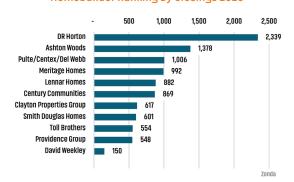

# **ATLANTA** MARKET REPORT





### **NEW HOUSING TRENDS**

## Single & Multi-Family Permits



### Homebuilder Ranking by Closings 2020



### **Vacant Developed Lot Supply**



### ANNUALIZED NEW HOME STARTS<sup>1</sup>



### ANNUALIZED NEW HOME CLOSINGS 1



### AVERAGE NEW HOME PRICE 1



### **Annual Starts vs Closings**



### MLS RESALE STATISTICS<sup>1</sup>

### SF ANNUALIZED CLOSED SALES



### MEDIAN SALE PRICE

### MONTHS OF INVENTORY

Jun 2023 1.9 Mo 1.6 Mo 3.5 Mo

### **ACTIVE LISTINGS**





### **ECONOMIC TRENDS**<sup>3</sup>

### UNEMPLOYMENT RATE (unadjusted)

| ATLANTA  |          |
|----------|----------|
| Jun 2023 | Jun 2024 |
| 3.4%     | 3.9%     |

3.9% **▲** 0.5%

Jun 2023 Jun 2024 3.2% 3.3%

▲ 0.1%



### **ATLANTA** Jun 2023 Jun 2024

3,171 3,126

Jun 2023 Jun 2024 5,140 5,214

▲ 1.4%

### **EMPLOYMENT CHANGE**

### **ATLANTA**

**Annualized Employment Change** 

1.7%

### GEORGIA

Annualized Emp