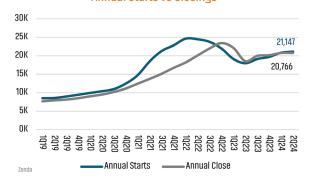

# **ATLANTA** MARKET REPORT





### **NEW HOUSING TRENDS**

## Single & Multi-Family Permits



### Homebuilder Ranking by Closings 2020



### **Vacant Developed Lot Supply**



### ANNUALIZED NEW HOME STARTS<sup>1</sup>



### ANNUALIZED NEW HOME CLOSINGS 1



### AVERAGE NEW HOME PRICE 1



### **Annual Starts vs Closings**



### MLS RESALE STATISTICS<sup>1</sup>

### SF ANNUALIZED CLOSED SALES



### MEDIAN SALE PRICE

### MONTHS OF INVENTORY

Jun 2023 1.9 Mo 1.6 Mo 3.5 Mo

### **ACTIVE LISTINGS**





### **ECONOMIC TRENDS**<sup>3</sup>

### UNEMPLOYMENT RATE (unadjusted)

| ATLANTA  |          |
|----------|----------|
| Jun 2023 | Jun 2024 |
| 3.4%     | 3.9%     |

3.9% **▲** 0.5%

Jun 2023 Jun 2024 3.2% 3.3%

▲ 0.1%



### **ATLANTA** Jun 2023 Jun 2024

3,171 3,126

Jun 2023 Jun 2024 5,140 5,214

▲ 1.4%

### **EMPLOYMENT CHANGE**

### **ATLANTA**

**Annualized Employment Change** 

1.7%

### GEORGIA

Annualized Employment Change

1.6%



### 30 Year Fixed Mortgage Rate



### Population Growth & Total Population





### **US Inflation Rate**



### **MULTIFAMILY STATISTICS**

### **Absorption & Deliver