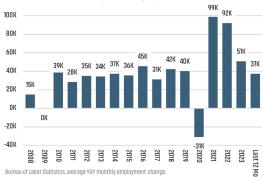

#### **Change in Employment**

## AUSTIN

Annualized Employment Change

2.7%

Annualized Employment Change

2.0%