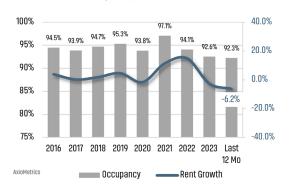

*<sup>3</sup>



| AUSTIN   |          |  |
|----------|----------|--|
| Jun 2023 | Jun 2024 |  |
| 3.5%     | 3.8%     |  |

**TFXAS** Jun 2023 Jun 2024 3.9% 4.0% ▲ 0.1%



TOTAL NONFARM EMPLOYMENT (in thousands)

#### **AUSTIN** Jun 2023 Jun 2024

1,408 1,436

| TEXAS    |          | i w  |
|----------|----------|------|
| Jun 2023 | Jun 2024 | /III |
| 14,488   | 14,694   |      |

▲ 2.0%

▲ 1.4%



## AUSTIN

Annualized Employment Change

2.7%

Annualized Employment Change

2.0%



#### 30 Year Fixed Mortgage Rate



#### Population Growth & Total Population



#### **Change in Employment**



#### **US Inflation Rate**



#### **MULTIFAMILY STATISTICS**

#### **Absorption & Deliveries**



Sources: (2) US Bureau of Labor Statistics \*Seasonally Adjusted

#### Occupancy & Rent Growth



# THE NATION'S LEADING LAND BROKERAGE & ADVISORY FIRM









30 Offices Across the Nation

85+ Specialized Advisors

45+ Staff Professionals

\$15+ Billion in Sales Since 2017

PHOENIX, AZ (HQ)

CASA GRANDE, AZ

PRESCOTT, AZ

TUCSON, AZ

BAY AREA, CA

IRVINE, CA

LODI, CA

PASADENA, CA

ROSEVILLE, CA

SACRAMENTO VALLEY, CA

SAN DIEGO, CA

SANTA BARBARA, CA

VALENCIA, CA

DENVER, CO

JACKSONVILLE, FL

ORLANDO, FL

TAMPA, FL

ATLANTA, GA

BOISE, ID

KANSAS CITY, KS/MO

CHARLOTTE, NC

LAS VEGAS, NV

RENO, NV

GREENVILLE, SC

NASHVILLE, TN

AUSTIN, TX

DALLAS-FORT WORTH, TX

HOUSTON, TX

SALT LAKE CITY, UT

BELLEVUE, WA

**FUTURE OFFICES** 

ALBUQUERQUE, NM

CHARLESTON, SC

COLORADO SPRINGS, CO RALEIGH-DURHAM, NC

SAN ANTONIO, TX

Austin Market Team

Josh Cameron | jcameron@landadvisors.co