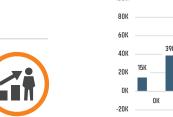

## AUSTIN

Annualized Employment Change

2.7%

Annualized Employment Change

2.0%