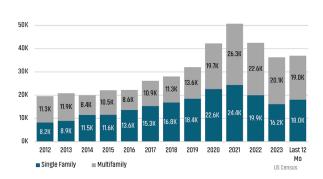

# **AUSTIN** MARKET REPORT



Land Advisors®

LANDADVISORS.COM





#### **NEW HOUSING TRENDS<sup>1</sup>**

#### Single & Multi-Family Permits



#### 12 Month Homebuilder Ranking by Closings



#### **Vacant Developed Lot Supply**



#### ANNUALIZED NEW HOME STARTS



#### ANNUALIZED NEW HOME CLOSINGS





#### AVERAGE NEW HOME PRICE



#### **Annual Starts vs Closings**



#### MLS RESALE STATISTICS - SINGLE FAMILY HOMES<sup>2</sup>

#### ANNUALIZED CLOSED SALES

#### **MEDIAN SALE PRICE**

#### MONTHS OF INVENTORY

Jun 2023 3.7 Mo ← 1.1 Mo 4.8 Mo

### ANNUALIZED SALES VOLUME

Jun 2023 \$18.3B ▼-5.4% \$17.3B





#### **ECONOMIC TRENDS**<sup>3</sup>



| AUSTIN   |          |  |
|----------|----------|--|
| Jun 2023 | Jun 2024 |  |
| 3.5%     | 3.8%     |  |

**TFXAS** Jun 2023 Jun 2024 3.9% 4.0% ▲ 0.1%



TOTAL NONFARM EMPLOYMENT (in thousands)

#### **AUSTIN** Jun 2023 Jun 2024

1,408 1,436

| TEXAS    |          | i w  |
|---