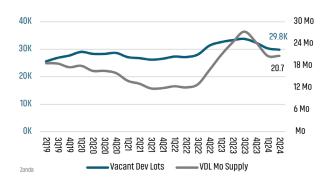

# **AUSTIN** MARKET REPORT



Land Advisors®

LANDADVISORS.COM





#### **NEW HOUSING TRENDS<sup>1</sup>**

#### Single & Multi-Family Permits



#### 12 Month Homebuilder Ranking by Closings



#### **Vacant Developed Lot Supply**



#### ANNUALIZED NEW HOME STARTS



#### ANNUALIZED NEW HOME CLOSINGS





#### AVERAGE NEW HOME PRICE



#### **Annual Starts vs Closings**



#### MLS RESALE STATISTICS - SINGLE FAMILY HOMES<sup>2</sup>

#### ANNUALIZED CLOSED SALES

#### **MEDIAN SALE PRICE**

#### MONTHS OF INVENTORY

Jun 2023 3.7 Mo ← 1.1 Mo 4.8 Mo

### ANNUALIZED SALES VOLUME

Jun 2023 \$18.3B ▼-5.4% \$17.3B





#### **ECONOMIC TRENDS**<sup>3</sup>



| AUSTIN   |          |  |
|----------|----------|--|
| Jun 2023 | Jun 2024 |  |
| 3.5%     | 3.8%     |  |

**TFXAS** Jun 2023 Jun 2024 3.9% 4.0% ▲ 0.1%



TOTAL NONFARM EMPLOYMENT (in thousands)

#### **AUSTIN** Jun 2023 Jun 2024

1,408 1,436

| TEXAS    |          | i w  |
|----------|----------|------|
| Jun 2023 | Jun 2024 | /III |
| 14,488   | 14,694   |      |