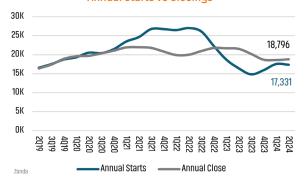

# **AUSTIN** MARKET REPORT



Land Advisors®

LANDADVISORS.COM





#### **NEW HOUSING TRENDS<sup>1</sup>**

#### Single & Multi-Family Permits



#### 12 Month Homebuilder Ranking by Closings



#### **Vacant Developed Lot Supply**



#### ANNUALIZED NEW HOME STARTS



#### ANNUALIZED NEW HOME CLOSINGS





#### AVERAGE NEW HOME PRICE



#### **Annual Starts vs Closings**



#### MLS RESALE STATISTICS - SINGLE FAMILY HOMES<sup>2</sup>

#### ANNUALIZED CLOSED SALES

#### **MEDIAN SALE PRICE**

#### MONTHS OF INVENTORY

Jun 2023 3.7 Mo ← 1.1 Mo 4.8 Mo

### ANNUALIZED SALES VOLUME

Jun 2023 \$18.3B ▼-5.4% \$17.3B





#### **ECONOMIC TRENDS**<sup>3</sup>



| AUSTIN   |          |  |
|----------|----------|--|
| Jun 2023 | Jun 2024 |  |
| 3.5%     | 3.8%     |  |

**TFXAS** Jun 2023 Jun 2024 3.9% 4.0% ▲ 0.1%



TOTAL NONFARM EMPLOYMENT (in thousands)

#### **AUSTIN** Jun 2023 Jun 2024

1,408 1,436

| TEXAS    |          | i w  |
|----------|----------|------|
| Jun 2023 | Jun 2024 | /III |
| 14,488   | 14,694   |      |

▲ 2.0%

▲ 1.4%



## AUSTIN

Annualized Employment Change

2.7%

Annualized Employment Change

2.0%



#### 30 Year Fixed Mortgage Rate



###