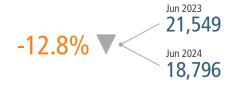

# **AUSTIN** MARKET REPORT



Land Advisors®

LANDADVISORS.COM





#### **NEW HOUSING TRENDS<sup>1</sup>**

#### Single & Multi-Family Permits



#### 12 Month Homebuilder Ranking by Closings



#### **Vacant Developed Lot Supply**



#### ANNUALIZED NEW HOME STARTS



#### ANNUALIZED NEW HOME CLOSINGS





#### AVERAGE NEW HOME PRICE



#### **Annual Starts vs Closings**



#### MLS RESALE STATISTICS - SINGLE FAMILY HOMES<sup>2</sup>

#### ANNUALIZED CLOSED SALES

#### **MEDIAN SALE PRICE**

#### MONTHS OF INVENTORY

Jun 2023 3.7 Mo ← 1.1 Mo 4.8 Mo

### ANNUALIZED SALES VOLUME

Jun 2023 \$18.3B ▼-5.4% \$17.3B





#### **ECONOMIC TRENDS**<sup>3</sup>



| AUSTIN   |          |  |
|----------|----------|--|
| Jun 2023 | Jun 2024 |  |
| 3.5%     | 3.8%     |  |

**TFXAS** Jun 2023 Jun 2024 3.9% 4.0% ▲ 0.1%



TOTAL NONFARM EMPLOYMENT (in thousands)

#### **AUSTIN** Jun 2023 Jun 2024

1,408 1,436

| TEXAS    |          | i w  |
|----------|----------|------|
| Jun 2023 | Jun 2024 | /III |
| 14,488   | 14,694   |      |

▲ 2.0%

▲ 1.4%



## AUSTIN

Annualized Employment Change

2.7%

Annual