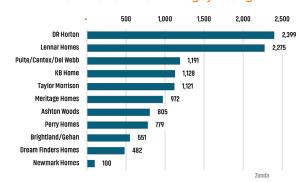

# **AUSTIN** MARKET REPORT



Land Advisors®

LANDADVISORS.COM





#### **NEW HOUSING TRENDS<sup>1</sup>**

#### Single & Multi-Family Permits



#### 12 Month Homebuilder Ranking by Closings



#### **Vacant Developed Lot Supply**



#### ANNUALIZED NEW HOME STARTS



#### ANNUALIZED NEW HOME CLOSINGS





#### AVERAGE NEW HOME PRICE



#### **Annual Starts vs Closings**



#### MLS RESALE STATISTICS - SINGLE FAMILY HOMES<sup>2</sup>

#### ANNUALIZED CLOSED SALES

#### **MEDIAN SALE PRICE**

#### MONTHS OF INVENTORY

Jun 2023 3.7 Mo ← 1.1 Mo 4.8 Mo

### ANNUALIZED SALES VOLUME

Jun 2023 \$18.3B ▼-5.4% \$17.3B





#### **ECONOMIC TRENDS**<sup>3</sup>



| AUSTIN   |          |  |
|----------|----------|--|
| Jun 2023 | Jun 2024 |  |
| 3.5%     | 3.8%     |  |

**TFXAS** Jun 2023 Jun 2024 3.9% 4.0% ▲ 0.1%



TOTAL NONFARM EMPLOYMENT (in thousands)

#### **AUSTIN** Jun 2023 Jun 2024

1,408 1,436

| TEXAS    |          | i w  |
|----------|----------|------|
| Jun 2023 | Jun 2024