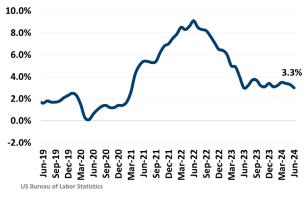

#### Occupancy & Rent Growth

Sources: (3) Bureau of Labor Statistics \*Seasonally Adjusted