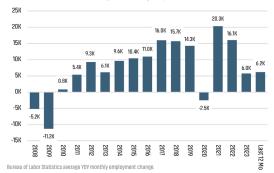

## **BOISE** MARKET REPORT

# MARKET INSIGHTS • 2024



Πī









LANDADVISORS.COM





#### **NEW HOUSING TRENDS<sup>1</sup>**



**ADA COUNTY** 

**MEDIAN SALE PRICE** 

▲ 6.5%

TOTAL DOLLAR VOLUME SOLD YTD

▲ 1.6%

Jun 2024

Jun 2024

\$2.5B

\$549,400





Jun 2023

Jun 2023

\$2.4B

\$516,000



#### **ECONOMIC TRENDS<sup>3</sup>**





#### **MULTIFAMILY STATISTICS**

Jun-Sep-St. Louis Fed



**Population Growth & Total Population** 



**Change in Employment** 







#### Occupancy & Rent Growth



Sources: (3) Bureau of Labor Statistics \*Seasonally Adjusted

## Land Ac

### THE NATION'S LEADING LAND BROKERAGE & ADVISORY FIRM



30 Offices Across the Nation



PHOENIX, AZ (HQ) CASA GRANDE, AZ PRESCOTT, AZ TUCSON, AZ BAY AREA, CA IRVINE, CA LODI, CA PASADENA, CA ROSEVILLE, CA SACRAMENTO VALLEY, CA SAN DIEGO, CA SANTA BARBARA, CA VALENCIA, CA DENVER, CO JACKSONVILLE, FL 85+ Specialized Advisors

45+ Staff Professionals

\$15+ Billion in Sales Since 2017

ORLANDO, FL TAMPA, FL ATLANTA, GA BOISE, ID KANSAS CITY, KS/MO CHARLOTTE, NC LAS VEGAS, NV RENO, NV GREENVILLE, SC NASHVILLE, TN AUSTIN, TX DALLAS-FORT WORTH, TX HOUSTON, TX SALT LAKE CITY, UT BELLEVUE, WA <u>FUTURE OFFICES</u> ALBUQUERQUE, NM CHARLESTON, SC COLORADO SPRINGS, CO RALEIGH-DURHAM, NC