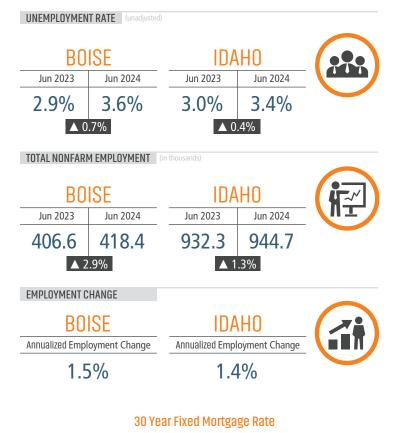

#### **ECONOMIC TRENDS<sup>3</sup>**

#### **MULTIFAMILY STATISTICS**

Jun-Sep-St. Louis Fed

**Population Growth & Total Population** 

**Change in Employment** 

#### Occupancy & Rent Growth

Sources: (3) Bureau of Labor Statistics \*Seasonally Adjusted