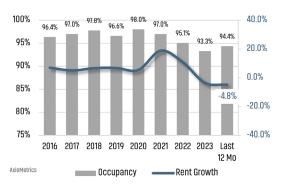

#### **MULTIFAMILY STATISTICS**

Jun-Sep-St. Louis Fed

**Population Growth & Total Population** 

**Change in Employment** 

#### Occupancy & Rent Growth

Sources: (3) Bureau of Labor Statistics \*Seasonally Adjusted