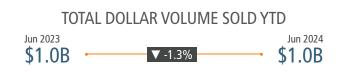

#### **NEW HOUSING TRENDS<sup>1</sup>**

**ADA COUNTY** 

**MEDIAN SALE PRICE** 

▲ 6.5%

TOTAL DOLLAR VOLUME SOLD YTD

▲ 1.6%

Jun 2024

Jun 2024

\$2.5B

\$549,400

Jun 2023

Jun 2023

\$2.4B

\$516,000