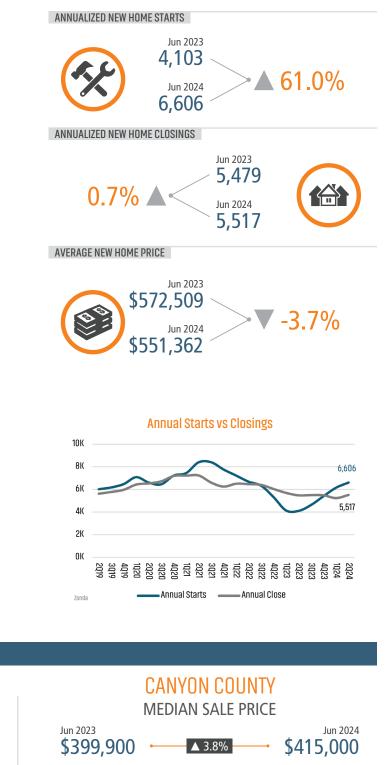

#### **NEW HOUSING TRENDS<sup>1</sup>**

**ADA COUNTY** 

**MEDIAN SALE PRICE** 

▲ 6.5%

TOTAL DOLLAR VOLUME SOLD YTD

▲ 1.6%

Jun 2024

Jun 2024

\$2.5B

\$549,400

Jun 2023

Jun 2023

\$2.4B

\$516,000