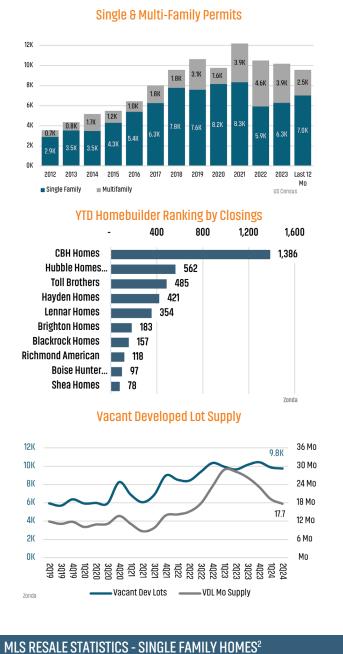

#### **NEW HOUSING TRENDS<sup>1</sup>**

**ADA COUNTY** 

**MEDIAN SALE PRICE** 

▲ 6.5%

TOTAL DOLLAR VOLUME SOLD YTD

▲ 1.6%

Jun 2024

Jun 2024