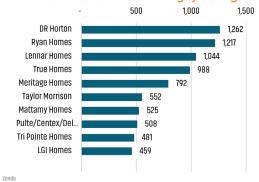

# **CHARLOTTE** MARKET REPORT







# **NEW HOUSING TRENDS**<sup>1</sup>

### Single & Multi-Family Permits



### 12 Month Homebuilder Ranking by Closings



# **Vacant Developed Lot Supply**



# ANNUALIZED NEW HOME STARTS



### ANNUALIZED NEW HOME CLOSINGS





38 Days

### AVERAGE NEW HOME PRICE



# **Annual Starts vs Closings**



# MLS RESALE STATISTICS - SINGLE FAMILY HOMES<sup>2</sup>

# 



# NEW LISTINGS YTD Jun 2023 25,388 A 12.9% DAYS ON MARKET Jun 2024 Jun 2024

40 Days

Jun 2023

\$375,000





# **ECONOMIC TRENDS**<sup>3</sup>

UNEMPLOYMENT RATE (unadjusted)

# CHARLOTTE

Jun 2023 Jun 2024
3.3% 4.0%

• 0.7%





TOTAL NONFARM EMPLOYMENT (in thousands)

# CHARINTTE

Jun 2023 Jun 2024 1,420 1,426 Jun 2023 Jun 2024

▲ 0.2%

5,060 5,079 • 0.4%



**EMPLOYMENT CHANGE** 

# CHARLOTTE

Annualized Employment Change

1.7%

# NORTH CAROLINA

Annualized Employment Change

1.3%

# Population Growth & Total Population



# **Change in Empl