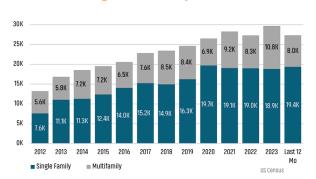

# **CHARLOTTE** MARKET REPORT







# **NEW HOUSING TRENDS**<sup>1</sup>

### Single & Multi-Family Permits



### 12 Month Homebuilder Ranking by Closings



# **Vacant Developed Lot Supply**



# ANNUALIZED NEW HOME STARTS



### ANNUALIZED NEW HOME CLOSINGS





38 Days

### AVERAGE NEW HOME PRICE



# **Annual Starts vs Closings**



# MLS RESALE STATISTICS - SINGLE FAMILY HOMES<sup>2</sup>

# 



# NEW LISTINGS YTD Jun 2023 25,388 A 12.9% DAYS ON MARKET Jun 2024 Jun 2024

40 Days

Jun 2023

\$375,000





# **ECONOMIC TRENDS**<sup>3</sup>

UNEMPLOYMENT RATE (unadjusted)

# CHARLOTTE

Jun 2023 Jun 2024
3.3% 4.0%

• 0.7%





TOTAL NONFARM EMPLOYMENT (in thousands)

# CHARINTTE

Jun 2023 Jun 2024 1,420 1,426 Jun 2023 Jun 2024

▲ 0.2%

5,060 5,079 • 0.4%



**EMPLOYMENT CHANGE** 

# CHARLOTTE

Annualized Employment Change

1.7%

# NORTH CAROLINA

Annualized Employment Change

1.3%

# Population