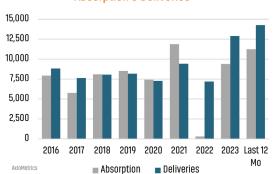

### **Absorption & Deliveries**

Sources: (3) Bureau of Labor Statistics \*Seasonally Adjusted