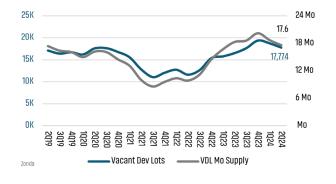

# **CHARLOTTE** MARKET REPORT







# **NEW HOUSING TRENDS**<sup>1</sup>

### Single & Multi-Family Permits



### 12 Month Homebuilder Ranking by Closings



# **Vacant Developed Lot Supply**



# ANNUALIZED NEW HOME STARTS



### ANNUALIZED NEW HOME CLOSINGS





38 Days

### AVERAGE NEW HOME PRICE



# **Annual Starts vs Closings**



# MLS RESALE STATISTICS - SINGLE FAMILY HOMES<sup>2</sup>

# 



# NEW LISTINGS YTD Jun 2023 25,388 A 12.9% DAYS ON MARKET Jun 2024 Jun 2024

40 Days

Jun 2023

\$375,000





# **ECONOMIC TRENDS**<sup>3</sup>

UNEMPLOYMENT RATE (unadjusted)

# CHARLOTTE

Jun 2023 Jun 2024
3.3% 4.0%

• 0.7%





TOTAL NONFARM EMPLOYMENT (in thousands)

# CHARINTTE

Jun 2023 Jun 2024 1,420 1,426 Jun 2023 Jun 2024

▲ 0.2%

5,060 5,079 • 0.4%



**EMPLOYMENT CHANGE** 

# CHARLOTTE

Annualized Employment Change

1.7%

# NORTH CAROLINA

Annualized Employment Change

1.3%

# Population Growth & Total Population



# **Change in Employment**



### **US Inflation Rate**