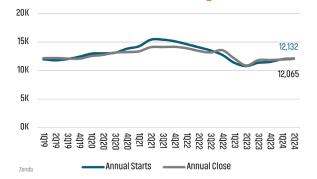

# **CHARLOTTE** MARKET REPORT







# **NEW HOUSING TRENDS**<sup>1</sup>

### Single & Multi-Family Permits



### 12 Month Homebuilder Ranking by Closings



# **Vacant Developed Lot Supply**



# ANNUALIZED NEW HOME STARTS



### ANNUALIZED NEW HOME CLOSINGS





38 Days

### AVERAGE NEW HOME PRICE



# **Annual Starts vs Closings**



# MLS RESALE STATISTICS - SINGLE FAMILY HOMES<sup>2</sup>

# 



# NEW LISTINGS YTD Jun 2023 25,388 A 12.9% DAYS ON MARKET Jun 2024 Jun 2024

40 Days

Jun 2023

\$375,000





# **ECONOMIC TRENDS**<sup>3</sup>

UNEMPLOYMENT RATE (unadjusted)

# CHARLOTTE

Jun 2023 Jun 2024
3.3% 4.0%

• 0.7%





TOTAL NONFARM EMPLOYMENT (in thousands)

# CHARINTTE

Jun 2023 Jun 2024 1,420 1,426 Jun 2023 Jun 2024

▲ 0.2%

5,060 5,079 • 0.4%



**EMPLOYMENT CHANGE** 

# CHARLOTTE

Annualized Employment Change

1.7%

# NORTH CAROLINA

Annualized Employment Change

1.3%

# Population Growth & Total Population



# **Change in Employment**



### **US Inflation Rate**



# 30 Year Fixed Mortgage Rate



# **MULTIFAMILY STATISTICS**

### **Absorption & Deliveries**



Sources: (3) Bureau of Labor Statistics \*