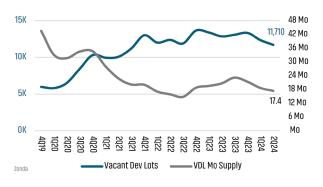

## NEW HOUSING TRENDS<sup>1</sup>



## 12 Month Homebuilder Ranking by Closings



## **Vacant Developed Lot Supply**



# Jun 2023 7,478 Jun 2024 8,093

#### ANNUALIZED NEW HOME CLOSINGS





#### AVERAGE NEW HOME PRICE



## **Annual Starts vs Closings**



## MLS RESALE STATISTICS - DENVER MSA SINGLE FAMILY HOMES<sup>2</sup>









## **ECONOMIC TRENDS**<sup>3</sup>

#### UNEMPLOYMENT RATE (unadjusted)

| DENVER   |          |
|----------|----------|
| Jun 2023 | Jun 2024 |
| 3.5%     | 4.0%     |

COLORADO Jun 2023 Jun 2024 3.1% 3.8% ▲ 0.7%



TOTAL NONFARM EMPLOYMENT (in thousands)

▲ 0.5%

# DENVER Jun 2023 Jun 2024

1,692 1,674

3,133 ▼ -0.7%

Jun 2024 Jun 2023 3,113



**EMPLOYMENT CHANGE** 

## DENVER

Annualized Employment Change

COLORADO Annualized Employment Change

0.5% -0.3%



## 30 Year Fixed Mortgage Rate



## Population Growth & Total Population









# **MULTIFAMILY STATISTICS**