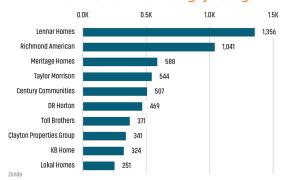

## NEW HOUSING TRENDS<sup>1</sup>



## 12 Month Homebuilder Ranking by Closings



## **Vacant Developed Lot Supply**



# Jun 2023 7,478 Jun 2024 8,093

#### ANNUALIZED NEW HOME CLOSINGS





#### AVERAGE NEW HOME PRICE



## **Annual Starts vs Closings**



## MLS RESALE STATISTICS - DENVER MSA SINGLE FAMILY HOMES<sup>2</sup>









## **ECONOMIC TRENDS**<sup>3</sup>

#### UNEMPLOYMENT RATE (unadjusted)

| DENVER   |          |
|----------|----------|
| Jun 2023 | Jun 2024 |
| 3.5%     | 4.0%     |

COLORADO Jun 2023 Jun 2024 3.1% 3.8% ▲ 0.7%



TOTAL NONFARM EMPLOYMENT (in thousands)

▲ 0.5%

# DENVER Jun 2023 Jun 2024

1,692 1,674

3,133 ▼ -0.7%

Jun 2024 Jun 2023 3,113



**EMPLOYMENT CHANGE** 

## DENVER

Annualized Employment Change

COLORADO Annualized Employment Change

0.5% -0.3%



## 30 Year Fixed Mortgage Rate



## Population Growth & Total Population