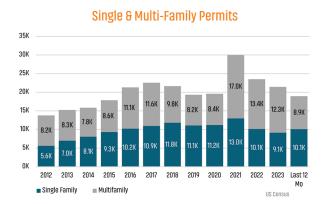

## NEW HOUSING TRENDS<sup>1</sup>



## 12 Month Homebuilder Ranking by Closings



## **Vacant Developed Lot Supply**



# Jun 2023 7,478 Jun 2024 8,093

#### ANNUALIZED NEW HOME CLOSINGS





#### AVERAGE NEW HOME PRICE



## **Annual Starts vs Closings**



## MLS RESALE STATISTICS - DENVER MSA SINGLE FAMILY HOMES<sup>2</sup>









## **ECONOMIC TRENDS**<sup>3</sup>

#### UNEMPLOYMENT RATE (unadjusted)

| DENVER   |          |
|----------|----------|
| Jun 2023 | Jun 2024 |
| 3.5%     | 4.0%     |

COLORADO Jun 2023 Jun 2024 3.1% 3.8% ▲ 0.7%



TOTAL NONFARM EMPLOYMENT (in thousands)

▲ 0.5%

# DENVER Jun 2023 Jun 2024

1,692 1,674

3,133 ▼ -0.7%

Jun 2024 Jun 2023 3,113



**EMPLOYMENT CHANGE** 

## DENVER

Annualized Employment Change

COLORADO Annualized Employment Change

0.5% -0.3%



## 30 Year Fixed Mortgage Ra