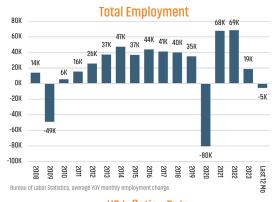

## DENVER

Annualized Employment Change

COLORADO Annualized Employment Change

0.5% -0.3%