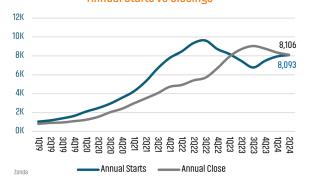

## NEW HOUSING TRENDS<sup>1</sup>



## 12 Month Homebuilder Ranking by Closings



## **Vacant Developed Lot Supply**



# Jun 2023 7,478 Jun 2024 8,093

#### ANNUALIZED NEW HOME CLOSINGS





#### AVERAGE NEW HOME PRICE



## **Annual Starts vs Closings**



## MLS RESALE STATISTICS - DENVER MSA SINGLE FAMILY HOMES<sup>2</sup>









## **ECONOMIC TRENDS**<sup>3</sup>

#### UNEMPLOYMENT RATE (unadjusted)

| DENVER   |          |
|----------|----------|
| Jun 2023 | Jun 2024 |
| 3.5%     | 4.0%     |

COLORADO Jun 2023 Jun 2024 3.1% 3.8% ▲ 0.7%



TOTAL NONFARM EMPLOYMENT (in thousands)

▲ 0.5%

# DENVER Jun 2023 Jun 2024

1,692 1,674

3,133 ▼ -0.7%

Jun 2024 Jun 2023 3,113



**EMPLOYMENT CHANGE** 

## DENVER

Annualized Employment Change

COLORADO Annualized Employment Change

0.5% -0.3%



## 30 Year Fixed Mortgage Rate



## Population Growth & Total Population









# **MULTIFAMILY STATISTICS**

## **Absorption & Deliveries**





Sources: (3) Bureau of Labor Statistics \*Seasonally Adjusted

## Occupancy & Rent Growth



# THE NATI