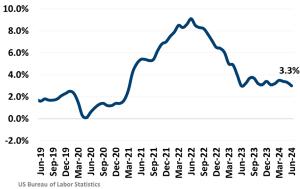

#### UNEMPLOYMENT RATE (unadjusted)

| DENVER   |          |
|----------|----------|
| Jun 2023 | Jun 2024 |
| 3.5%     | 4.0%     |

COLORADO Jun 2023 Jun 2024 3.1% 3.8% ▲ 0.7%

TOTAL NONFARM EMPLOYMENT (in thousands)

▲ 0.5%