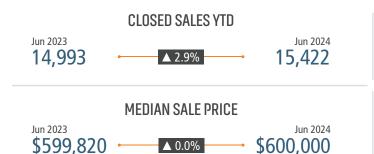

## NEW HOUSING TRENDS<sup>1</sup>



## 12 Month Homebuilder Ranking by Closings



## **Vacant Developed Lot Supply**



# Jun 2023 7,478 Jun 2024 8,093

#### ANNUALIZED NEW HOME CLOSINGS





#### AVERAGE NEW HOME PRICE



## **Annual Starts vs Closings**



## MLS RESALE STATISTICS - DENVER MSA SINGLE FAMILY HOMES<sup>2</sup>









## **ECONOMIC TRENDS**<sup>3</sup>

#### UNEMPLOYMENT RATE (unadjusted)

| DENVER   |          |
|----------|----------|
| Jun 2023 | Jun 2024 |
| 3.5%     | 4.0%     |

COLORADO Jun 2023 Jun 2024 3.1% 3.8% ▲ 0.7%



TOTAL NONFARM EMPLOYMENT (in thousands)

▲ 0.5%

# DENVER Jun 2023 Jun 2024

1,692 1,674

3,133 ▼ -0.7%

Jun 2024 Jun 2023 3,113



**EMPLOYMENT CHANGE** 

## DENVER

Annualized Employment Change

COLORADO Annualized Employment Change

0.5% -0.3%



## 30 Year Fixed Mortgage Rate



## Population Growth & Total Population









# **MULTIFAMILY STATISTICS**

## **Absorption & Deliveries**





Sources: (3) Bureau of Labor Statistics \*Seasonally Adjusted

## Occupancy & Rent Growth



# THE NATION'S LEADING LAND BROKERAGE & ADVISORY FIRM







85+ Specialized Adviso