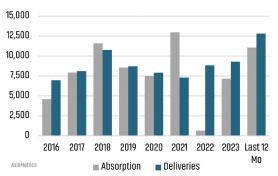

## **Absorption & Deliveries**

Sources: (3) Bureau of Labor Statistics \*Seasonally Adjusted