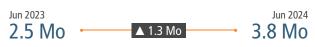

#### TOTAL NONFARM EMPLOYMENT (in thousands)

| DFW      |          |
|----------|----------|
| Jun 2023 | Jun 2024 |
| 4,196    | 4,271    |
| ▲ 1.8%   |          |