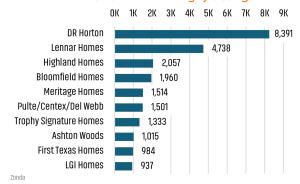

# **DALLAS/FORT WORTH** MARKET REPORT SIGHTS 2024 Avg New Home Price **DFW Unemployment Rate** YoY New Home Closings Down Land Advisors® LANDADVISORS.COM





#### NEW HOUSING TRENDS<sup>1</sup>



#### 12 Month Homebuilder Ranking by Closings



#### **Vacant Developed Lot Supply**



#### ANNUALIZED NEW HOME STARTS



#### ANNUALIZED NEW HOME CLOSINGS



#### AVERAGE NEW HOME PRICE



#### **Annual Starts vs Closings**



#### MLS RESALE STATISTICS<sup>2</sup>

# ANNUALIZED CLOSED SALES Jun 2023 94,130 ▼-4.8% 89,578

#### MEDIAN SALE PRICE

#### MONTHS OF INVENTORY



#### ANNUALIZED SALES VOLUME





#### **ECONOMIC TRENDS**<sup>3</sup>

#### UNEMPLOYMENT RATE (unadjusted)

| DFW      |          |
|----------|----------|
| Jun 2023 | Jun 2024 |
| 3.9%     | 4.3%     |
| ▲ 0.4%   |          |

# TEXAS Jun 2023 Jun 2024 3.9% 4.0% ▲ 0.1%



#### TOTAL NONFARM EMPLOYMENT (in thousands)

| DFW      |          |
|----------|----------|
| Jun 2023 | Jun 2024 |
| 4,196    | 4,271    |
| ▲ 1.8%   |          |





### EMPLOYMENT CHANGE