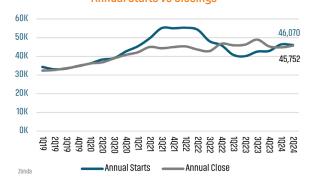

# **DALLAS/FORT WORTH** MARKET REPORT SIGHTS 2024 Avg New Home Price **DFW Unemployment Rate** YoY New Home Closings Down Land Advisors® LANDADVISORS.COM





#### NEW HOUSING TRENDS<sup>1</sup>



#### 12 Month Homebuilder Ranking by Closings



#### **Vacant Developed Lot Supply**



#### ANNUALIZED NEW HOME STARTS



#### ANNUALIZED NEW HOME CLOSINGS



#### AVERAGE NEW HOME PRICE



#### **Annual Starts vs Closings**



#### MLS RESALE STATISTICS<sup>2</sup>

# ANNUALIZED CLOSED SALES Jun 2023 94,130 ▼-4.8% 89,578

#### MEDIAN SALE PRICE

#### MONTHS OF INVENTORY



#### ANNUALIZED SALES VOLUME





#### **ECONOMIC TRENDS**<sup>3</sup>

#### UNEMPLOYMENT RATE (unadjusted)

| DFW      |          |
|----------|----------|
| Jun 2023 | Jun 2024 |
| 3.9%     | 4.3%     |
| ▲ 0.4%   |          |

# TEXAS Jun 2023 Jun 2024 3.9% 4.0% ▲ 0.1%



#### TOTAL NONFARM EMPLOYMENT (in thousands)

| DFW      |          |
|----------|----------|
| Jun 2023 | Jun 2024 |
| 4,196    | 4,271    |
| ▲ 1.8%   |          |





### EMPLOYMENT CHANGE



d Employment Change Annualized Employment Change

2.0% 2.0%



#### 30 Year Fixed Mortgage Rate



#### Population Growth & Total Population



#### **Change in Employment**