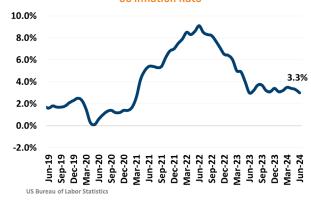

<sup>2</sup>

# ANNUALIZED CLOSED SALES Jun 2023 94,130 ▼-4.8% 89,578

#### MEDIAN SALE PRICE

#### MONTHS OF INVENTORY



#### ANNUALIZED SALES VOLUME





#### **ECONOMIC TRENDS**<sup>3</sup>

#### UNEMPLOYMENT RATE (unadjusted)

| DFW      |          |
|----------|----------|
| Jun 2023 | Jun 2024 |
| 3.9%     | 4.3%     |
| ▲ 0.4%   |          |

# TEXAS Jun 2023 Jun 2024 3.9% 4.0% ▲ 0.1%



#### TOTAL NONFARM EMPLOYMENT (in thousands)

| DFW      |          |
|----------|----------|
| Jun 2023 | Jun 2024 |
| 4,196    | 4,271    |
| ▲ 1.8%   |          |





### EMPLOYMENT CHANGE



d Employment Change Annualized Employment Change

2.0% 2.0%



#### 30 Year Fixed Mortgage Rate



#### Population Growth & Total Population



#### **Change in Employment**



#### **US Inflation Rate**



#### **MULTIFAMILY STATISTICS**

#### **Absorption & Deliveries**



## 95% 94.7% 94.3% 94.5% 94.9% 94.2% 94.3% 93.0% 92.7% 20.0% 90% 0.0% 85% --1.7% --20.0% 75% -40.0%

2016 2017 2018 2019 2020 2021 2022 2023 Last

Occupancy

Sources: (3) Bureau of Labor Statistics
\*Seasonally Adjusted

#### Occupancy & Rent Growth

40.0%

12 Mn

Rent Growth

100%

### THE NATION'S LEADING LAND BROKERAGE & ADVISORY FIRM









30 Offices Across the Nation

85+ Specialized Advisors

45+ Staff Professionals

\$15 + Billion in Sales Since 2017

PHOENIX, AZ (HQ) CASA GRANDE, AZ

PRESCOTT, AZ

TUCSON, AZ

BAY AREA, CA

IRVINE, CA

LODI, CA

PASADENA, CA

ROSEVILLE, CA

SACRAMENTO VALLEY, CA

SAN DIEGO, CA

SANTA BARBARA, CA

VALENCIA, CA

DENVER, CO

JACKSONVILLE, FL

ORLANDO, FL

TAMPA, FL

ATLANTA, GA