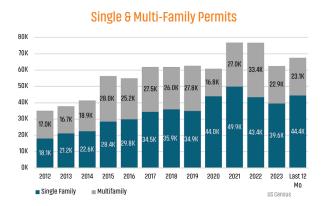

# **DALLAS/FORT WORTH** MARKET REPORT SIGHTS 2024 Avg New Home Price **DFW Unemployment Rate** YoY New Home Closings Down Land Advisors® LANDADVISORS.COM





#### NEW HOUSING TRENDS<sup>1</sup>



#### 12 Month Homebuilder Ranking by Closings



#### **Vacant Developed Lot Supply**



#### ANNUALIZED NEW HOME STARTS



#### ANNUALIZED NEW HOME CLOSINGS



#### AVERAGE NEW HOME PRICE



#### **Annual Starts vs Closings**



#### MLS RESALE STATISTICS<sup>2</sup>

# ANNUALIZED CLOSED SALES Jun 2023 94,130 ▼-4.8% 89,578

#### MEDIAN SALE PRICE

#### MONTHS OF INVENTORY



#### ANNUALIZED SALES VOLUME





#### **ECONOMIC TRENDS**<sup>3</sup>

#### UNEMPLOYMENT RATE (unadjusted)

| DFW      |          |
|----------|----------|
| Jun 2023 | Jun 2024 |
| 3.9%     | 4.3%     |
| ▲ 0.4%   |          |

# TEXAS Jun 2023 Jun 2024 3.9% 4.0% ▲ 0.1%



#### TOTAL NONFARM EMPLOYMENT (in thousands)

| DFW      |          |
|----------|----------|
| Jun 2023 | Jun 2024 |
| 4,196    | 4,271    |
|