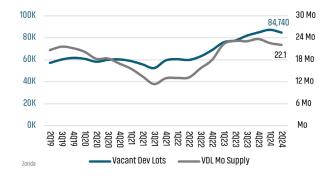

# **DALLAS/FORT WORTH** MARKET REPORT SIGHTS 2024 Avg New Home Price **DFW Unemployment Rate** YoY New Home Closings Down Land Advisors® LANDADVISORS.COM





#### NEW HOUSING TRENDS<sup>1</sup>



#### 12 Month Homebuilder Ranking by Closings



#### **Vacant Developed Lot Supply**



#### ANNUALIZED NEW HOME STARTS



#### ANNUALIZED NEW HOME CLOSINGS



#### AVERAGE NEW HOME PRICE



#### **Annual Starts vs Closings**



#### MLS RESALE STATISTICS<sup>2</sup>

# ANNUALIZED CLOSED SALES Jun 2023 94,130 ▼-4.8% 89,578

#### MEDIAN SALE PRICE

#### MONTHS OF INVENTORY



#### ANNUALIZED SALES VOLUME





#### **ECONOMIC TRENDS**<sup>3</sup>

#### UNEMPLOYMENT RATE (unadjusted)

| DFW      |          |
|----------|----------|
| Jun 2023 | Jun 2024 |
| 3.9%     | 4.3%     |
| ▲ 0.4%   |          |

# TEXAS Jun 2023 Jun 2024 3.9% 4.0% ▲ 0.1%



#### TOTAL NONFARM EMPLOYMENT (in thousands)

| DFW      |          |
|----------|----------|
| Jun 2023 | Jun 2024 |
| 4,196    | 4,271    |
| ▲ 1.8%   |          |





### EMPLOYMENT CHANGE



d Employment Change Annualized Emplo