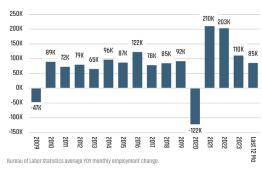

#### MLS RESALE STATISTICS<sup>2</sup>

# ANNUALIZED CLOSED SALES Jun 2023 94,130 ▼-4.8% 89,578

#### MEDIAN SALE PRICE

#### MONTHS OF INVENTORY



#### ANNUALIZED SALES VOLUME





#### **ECONOMIC TRENDS**<sup>3</sup>

#### UNEMPLOYMENT RATE (unadjusted)

| DFW      |          |
|----------|----------|
| Jun 2023 | Jun 2024 |
| 3.9%     | 4.3%     |
| ▲ 0.4%   |          |

# TEXAS Jun 2023 Jun 2024 3.9% 4.0% ▲ 0.1%



#### TOTAL NONFARM EMPLOYMENT (in thousands)

| DFW      |          |
|----------|----------|
| Jun 2023 | Jun 2024 |
| 4,196    | 4,271    |
| ▲ 1.8%   |          |





### EMPLOYMENT CHANGE



d Employment Change Annualized Employment Change

2.0% 2.0%



#### 30 Year Fixed Mortgage Rate



#### Population Growth & Total Population



#### **Change in Employment**



#### **US Inflation Rate**



#### **MULTIFAMILY STATISTICS**

#### **Absorption & Deliveries**



## 95% 94.7% 94.3% 94.5% 94.9% 94.2% 94.3% 93.0% 92.7% 20.0% 90% 0.0% 85% --1.7% --20.0% 75% -40.0%

2016 2017 2018 2019 2020 2021 2022 2023 Last

Occupancy

Sources: (3) Bureau of Labor Statistics
\*Seasonally Adjusted

#### Occupancy & Rent Growth

40.0%

12 Mn

Rent Growth

100%

### THE NATION'S LEADING LAND BROKERAGE & ADVISORY FIRM









30 Offices Across the Nation

85+ Specialized Advisors

45+ Staff Professionals

\$15 + Billion in Sales Since 2017

PHOENIX, AZ (HQ) CASA GRANDE, AZ

PRESCOTT, AZ

TUCSON, AZ

BAY AREA, CA

IRVINE, CA

LODI, CA

PASADENA, CA

ROSEVILLE, CA

SACRAMENTO VALLEY, CA

SAN DIEGO, CA

SANTA BARBARA, CA

VALENCIA, CA

DENVER, CO

JACKSONVILLE, FL

ORLANDO