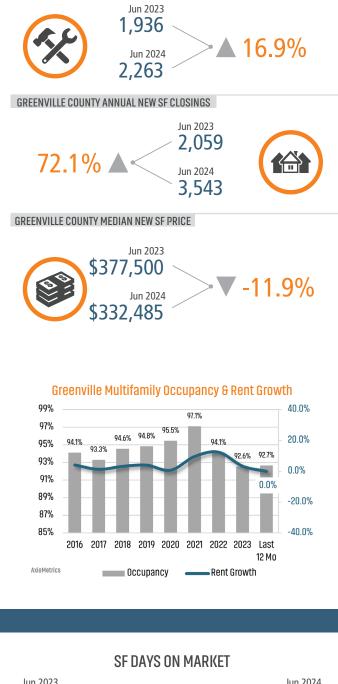

#### **GREENVILLE NEW HOUSING TRENDS<sup>1</sup>**

**Greenville County Permits vs Closings** 

**GREENVILLE MLS RESALE STATISTICS<sup>2</sup>** 

**GREENVILLE COUNTY ANNUAL SF PERMITS** 