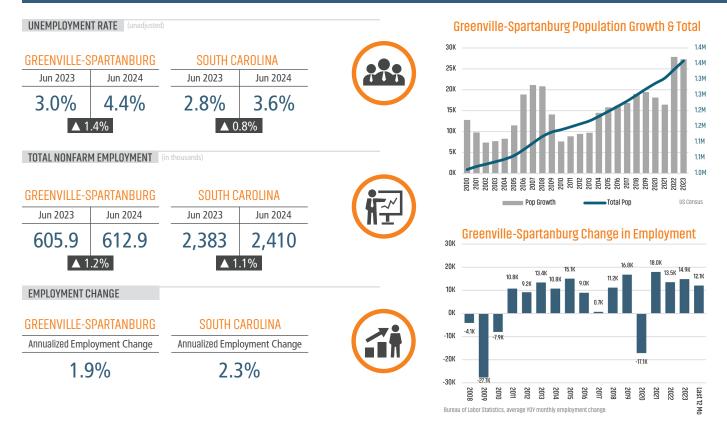

#### **ECONOMIC TRENDS<sup>3</sup>**

#### Greenville Change in Employment by Sector