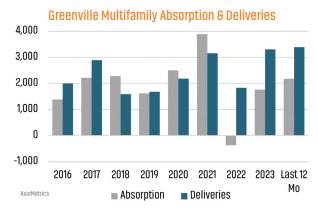

#### **GREENVILLE NEW HOUSING TRENDS<sup>1</sup>**

**Greenville County Permits vs Closings** 

**GREENVILLE MLS RESALE STATISTICS<sup>2</sup>** 

**GREENVILLE COUNTY ANNUAL SF PERMITS** 