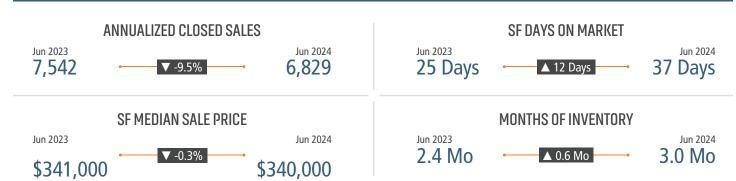

# **HUNTSVILLE** MARKET REPORT







## NEW HOUSING TRENDS<sup>1</sup>



### **Annual Single Family Permits vs Closings**





# Jun 2023 3,404 Jun 2024 4,461

SF NEW HOME CLOSINGS ANNUAL





#### MEDIAN SINGLE FAMILY NEW HOME PRICE





## MLS RESALE STATISTICS<sup>2</sup>







## **ECONOMIC TRENDS**<sup>3</sup>

#### UNEMPLOYMENT RATE (unadjusted)

| HUNTSVILLE |          |
|------------|----------|
| Jun 2023   | Jun 2024 |
| 2.3%       | 2.5%     |

2.5%

## **ALABAMA**

Jun 2023 Jun 2024 2.3% 2.9%

▲ 0.6%



TOTAL NONFARM EMPLOYMENT (in thousands)

## HUNTSVILLE

Jun 2023 Jun 2024 250.2 254.4

▲ 1.7%

## ALABAMA

Jun 2024 2,249 2,270

▲ 0.9%



EMPLOYMENT CHANGE

## HUNTSVILLE

Annualized Employment Change

2.7%

## **ALABAMA**

Annualized Employment Change

1.4%



#### Population Growth & Total Population



#### **Change in Employment**



#### **Change in Employment by Sector**



#### 30 Year Fixed Mortgage Rate



#### **US Inflation Rate**



# THE NATION'S LEADING LAND BROKERAGE & ADVISORY FIRM









30 Offices Across the Nation

85+ Speciali