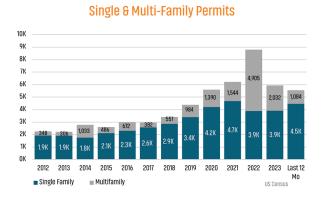

### **Annual Single Family Permits vs Closings**

# Jun 2023 3,404 Jun 2024 4,461

SF NEW HOME CLOSINGS ANNUAL