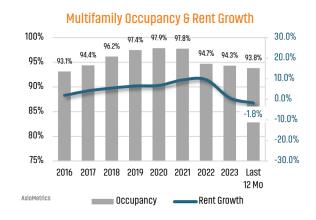

# **HUNTSVILLE** MARKET REPORT







## NEW HOUSING TRENDS<sup>1</sup>



### **Annual Single Family Permits vs Closings**





# Jun 2023 3,404 Jun 2024 4,461

SF NEW HOME CLOSINGS ANNUAL





#### MEDIAN SINGLE FAMILY NEW HOME PRICE





## MLS RESALE STATISTICS<sup>2</sup>







## **ECONOMIC TRENDS**<sup>3</sup>

#### UNEMPLOYMENT RATE (unadjusted)

| HUNTSVILLE |          |
|------------|----------|
| Jun 2023   | Jun 2024 |
| 2.3%       | 2.5%     |

2.5%

## **ALABAMA**

Jun 2023 Jun 2024 2.3% 2.9%

▲ 0.6%



TOTAL NONFARM EMPLOYMENT (in thousands)

## HUNTSVILLE

Jun 2023 Jun 2024 250.2 254.4

▲ 1.7%

## ALABAMA

Jun 2024 2,249 2,270

▲ 0.9%



EMPLOYMENT CHANGE

## HUNTSVILLE

Annualized Employment Change

2.7%

## **ALABAMA**

Annualized Employment Change

1.4%



#### Population Growth & Total Population



#### **Change in Employment**



#### **Change in Employment by Sector**



#### 30 Year Fixed Mortgage Rate



#### **US Inflation Rate**



# THE NATION'S LEADING LAND BROKERAGE & ADVISORY FIRM









30