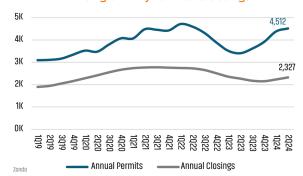

### **Annual Single Family Permits vs Closings**

# Jun 2023 3,404 Jun 2024 4,461

SF NEW HOME CLOSINGS ANNUAL