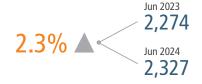

#### UNEMPLOYMENT RATE (unadjusted)

| HUNTSVILLE |          |
|------------|----------|
| Jun 2023   | Jun 2024 |
| 2.3%       | 2.5%     |

2.5%