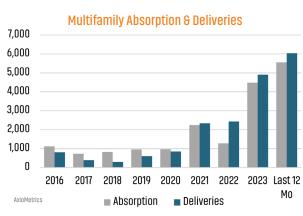

# **HUNTSVILLE** MARKET REPORT







## NEW HOUSING TRENDS<sup>1</sup>



### **Annual Single Family Permits vs Closings**





# Jun 2023 3,404 Jun 2024 4,461

SF NEW HOME CLOSINGS ANNUAL





#### MEDIAN SINGLE FAMILY NEW HOME PRICE





## MLS RESALE STATISTICS<sup>2</sup>







## **ECONOMIC TRENDS**<sup>3</sup>

#### UNEMPLOYMENT RATE (unadjusted)

| HUNTSVILLE |          |
|------------|----------|
| Jun 2023   | Jun 2024 |
| 2.3%       | 2.5%     |

2.5%

## **ALABAMA**

Jun 2023 Jun 2024 2.3% 2.9%

▲ 0.6%



TOTAL NONFARM EMPLOYMENT (in thousands)

## HUNTSVILLE

Jun 2023 Jun 2024 250.2 254.4

▲ 1.7%

## ALABAMA

Jun 2024 2,249 2,270

▲ 0.9%



EMPLOYMENT CHANGE

## HUNTSVILLE

Annualized Employment Change

2.7%

## **ALABAMA**

Annualized Employment Change

1.4%



#### Population Growth & Total Population



#### **Change in Employment**



#### **Change in Employment by Sector**



#### 30 Year Fixed